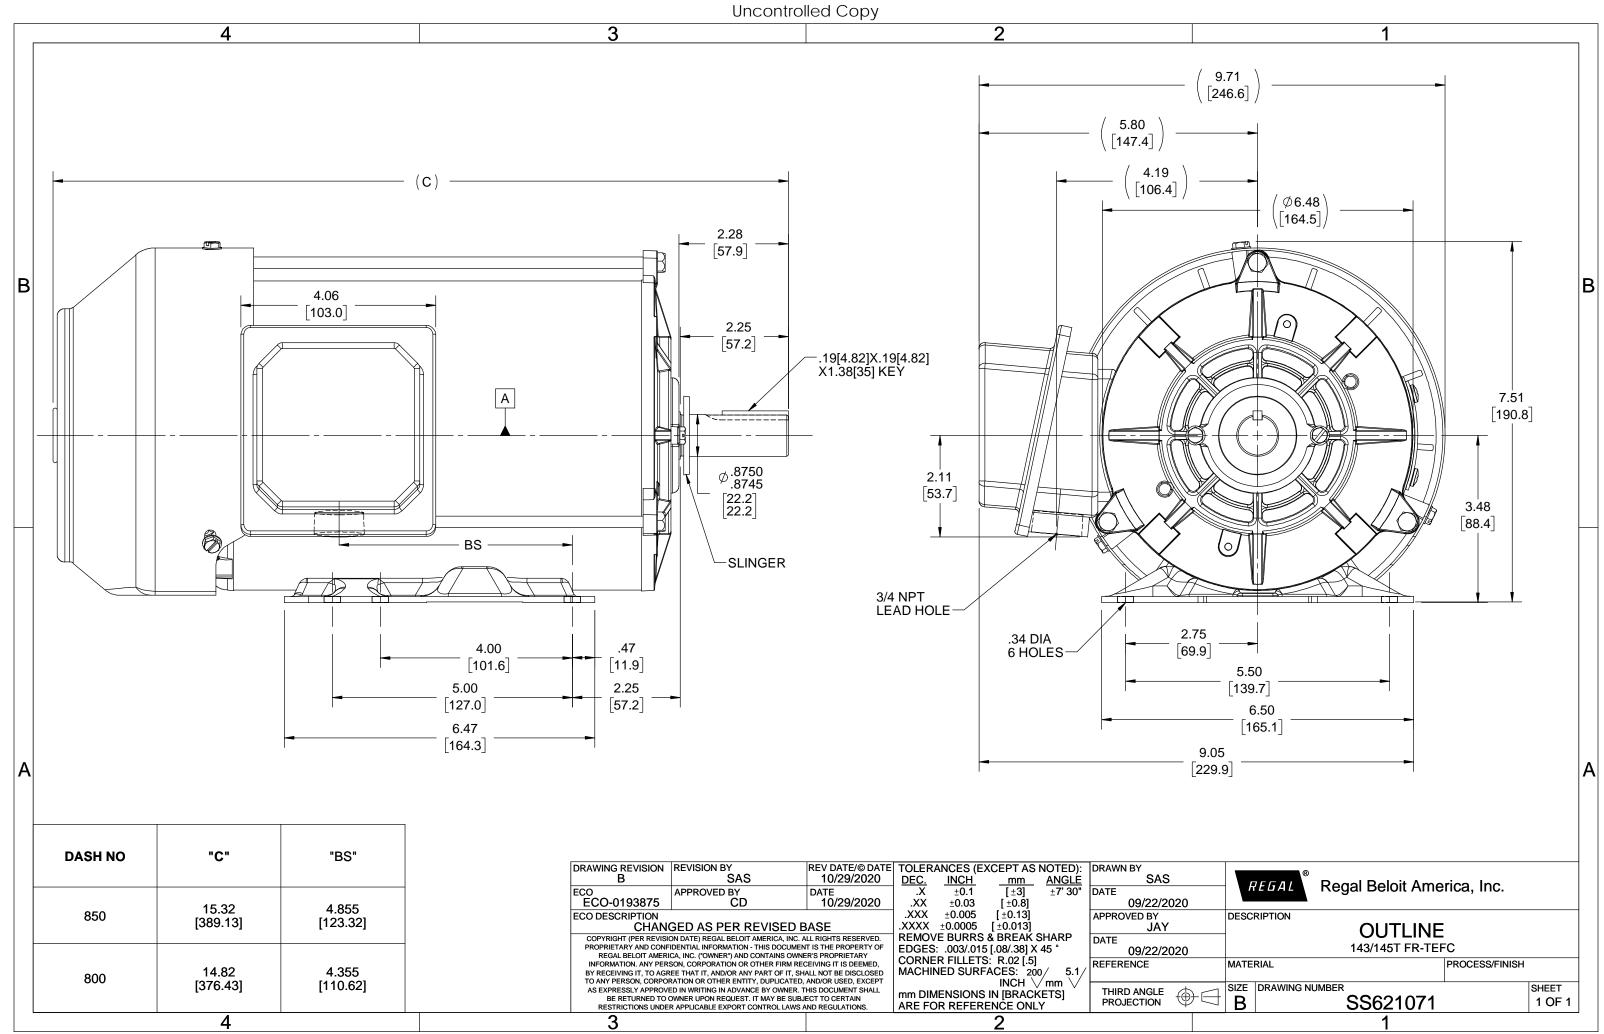

## **Technical Specifications**

| Outline Drawing SS621071-800 Connection Drawing EE7300 |  |
|--------------------------------------------------------|--|
|--------------------------------------------------------|--|