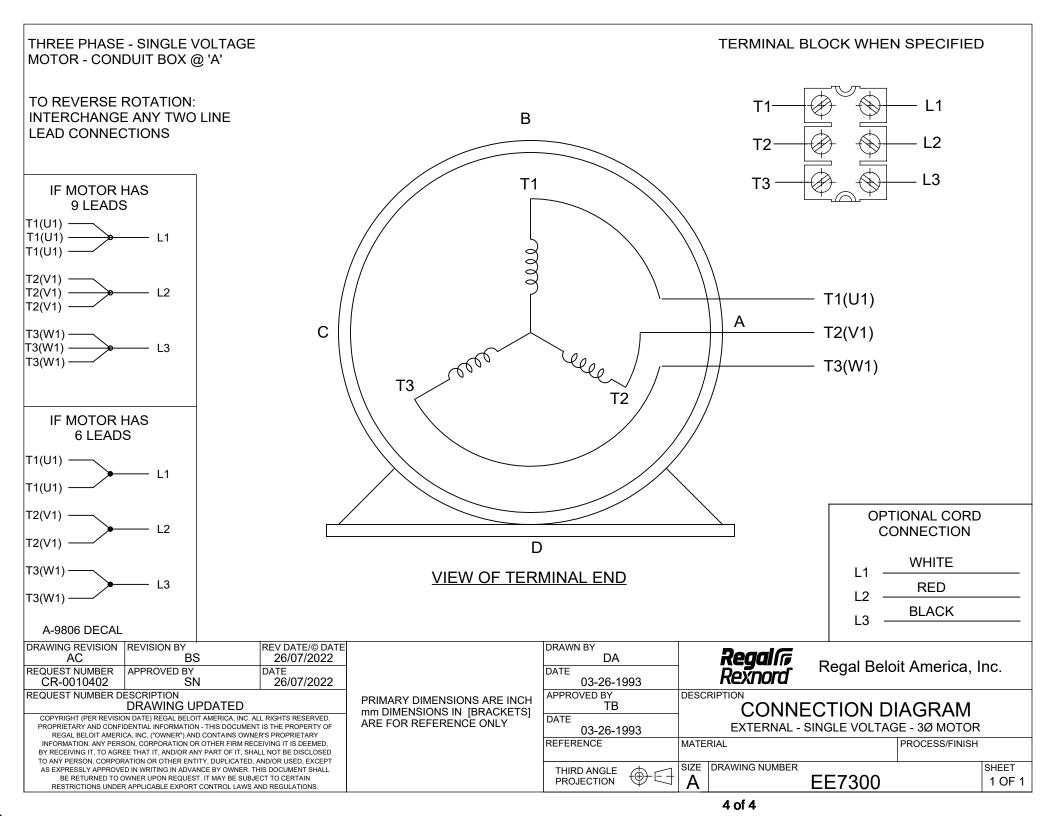

## **Technical Specifications**

| Outline Drawing SS621071-800 Connection Drawing EE7300 |  |
|--------------------------------------------------------|--|
|--------------------------------------------------------|--|