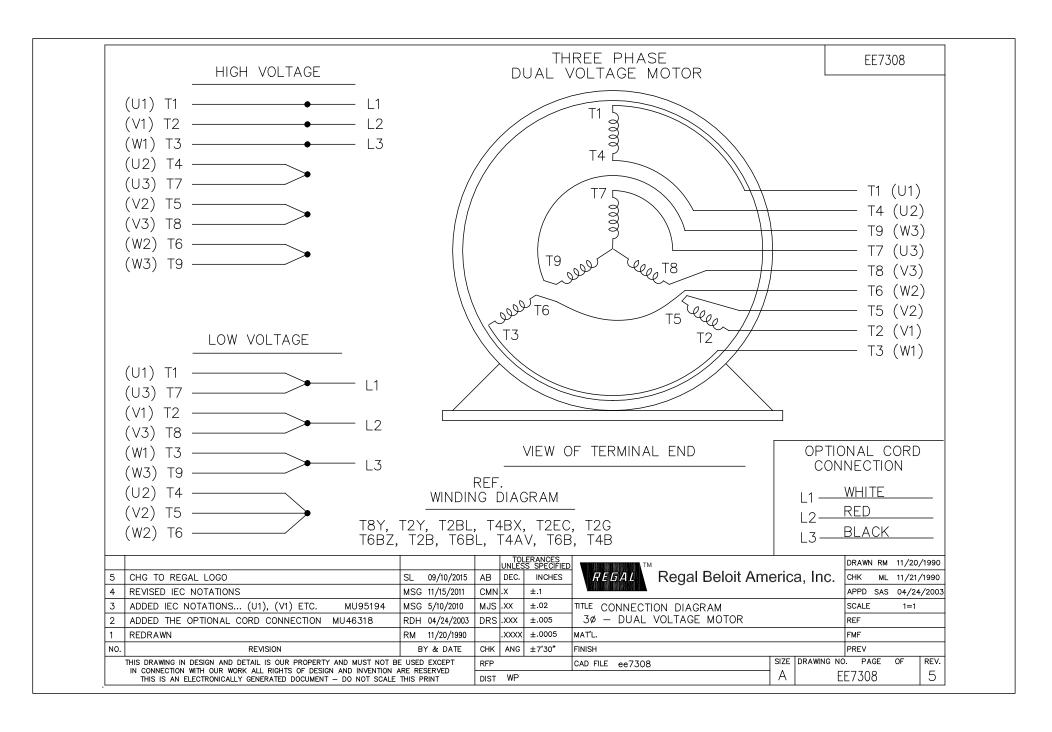

Product Information Packet: Model No: 145TTDBD16002, Catalog No:GT0009-P 3,3600,DP,145T,3/60/230/460

Nameplate Specifications

**Technical Specifications** 

Outline Drawing SS621067-800 Connection Drawing EE7308