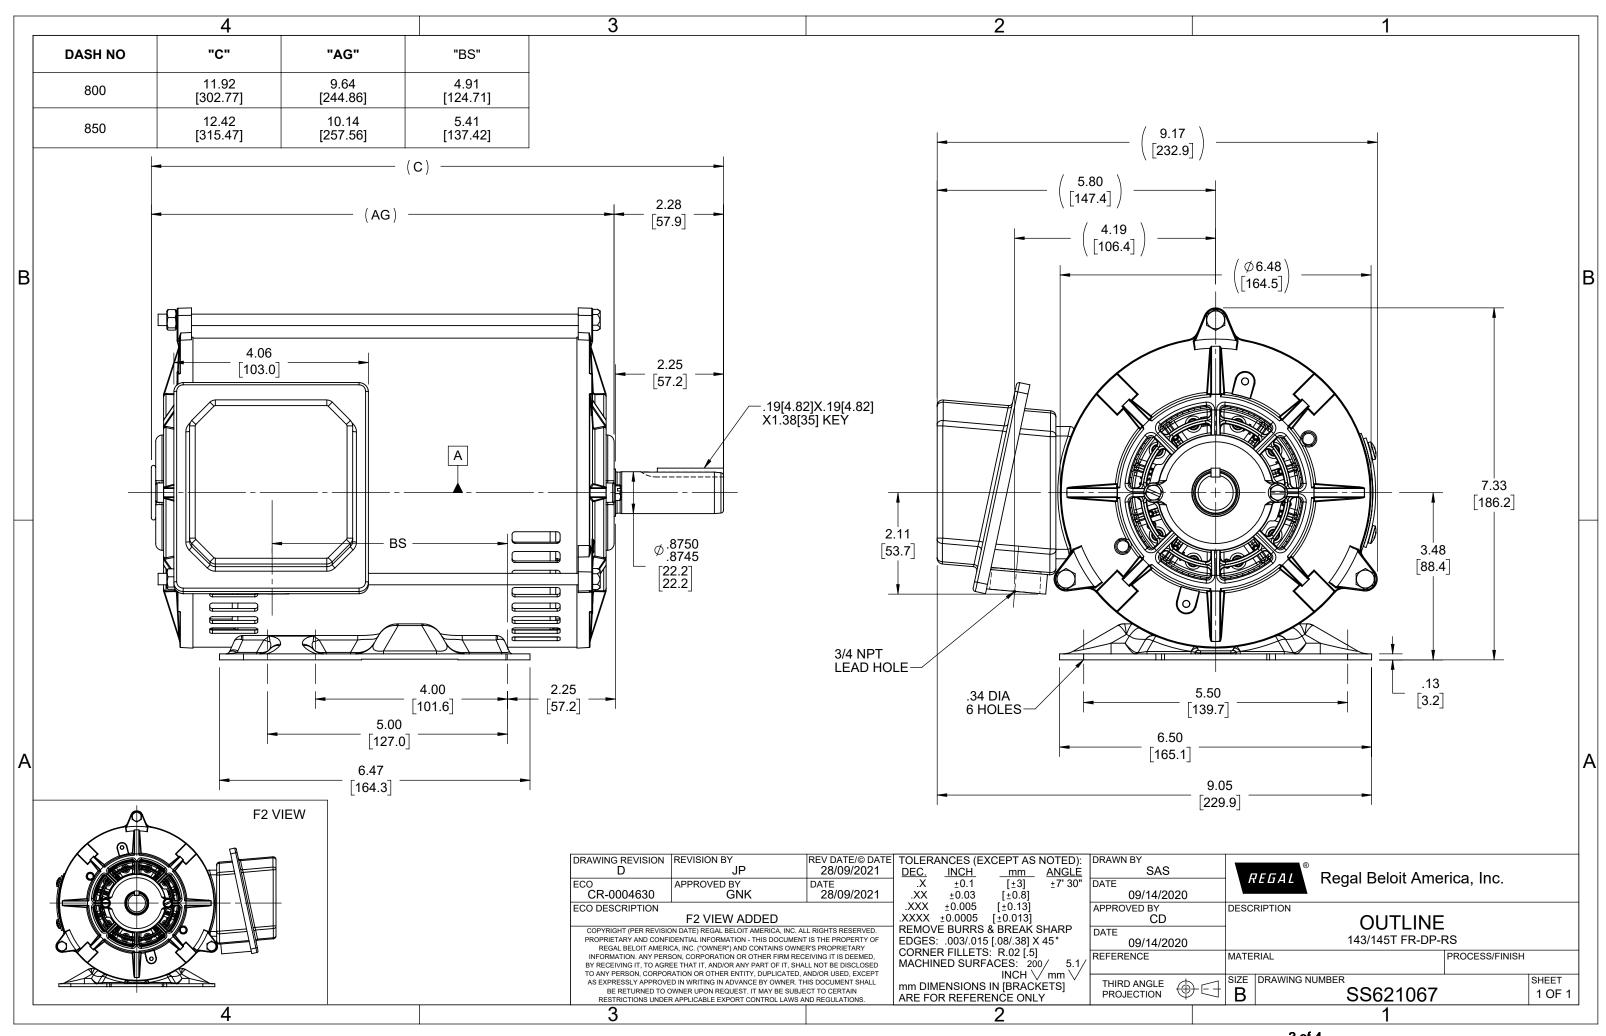

Product Information Packet: Model No: 145TTDBD16002, Catalog No:GT0009-P 3,3600,DP,145T,3/60/230/460

Nameplate Specifications

**Technical Specifications** 

Outline Drawing SS621067-800 Connection Drawing EE7308