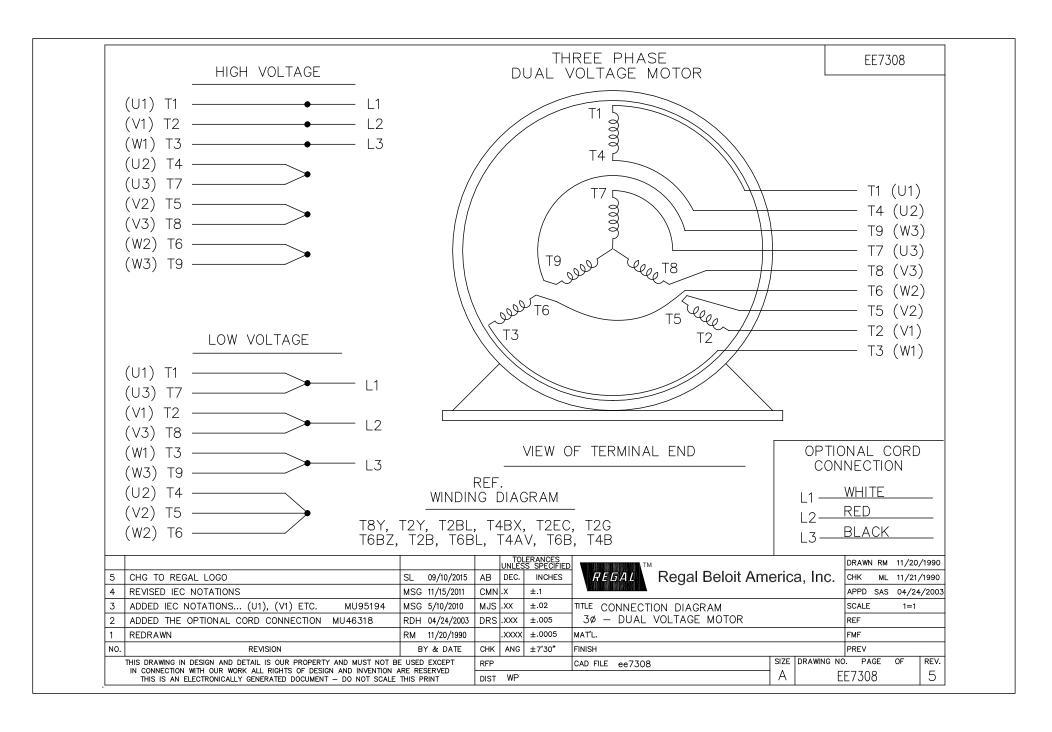

Product Information Packet: Model No: 143TTFCD6502, Catalog No:E378A 1.5,3600,TEFC,143T,3/60/230/460

Nameplate Specifications

**Technical Specifications** 

Outline Drawing SS621087 Connection Drawing EE7308