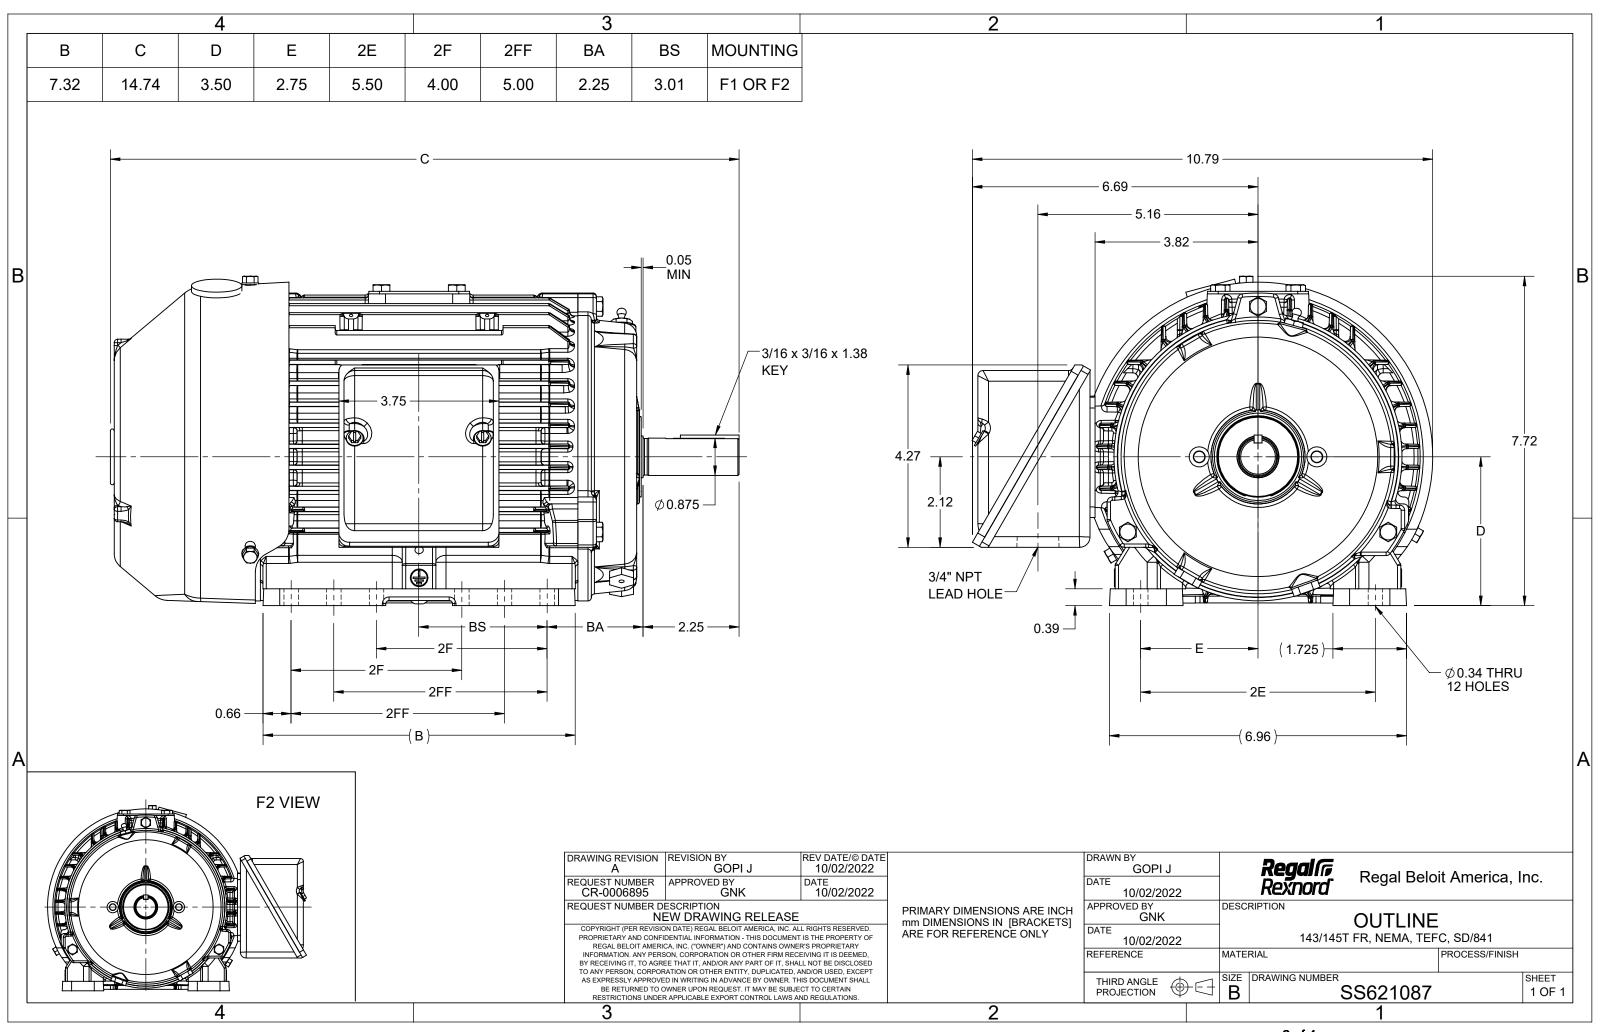

Product Information Packet: Model No: 143TTFCD6502, Catalog No:E378A 1.5,3600,TEFC,143T,3/60/230/460

Nameplate Specifications

**Technical Specifications** 

Outline Drawing SS621087 Connection Drawing EE7308