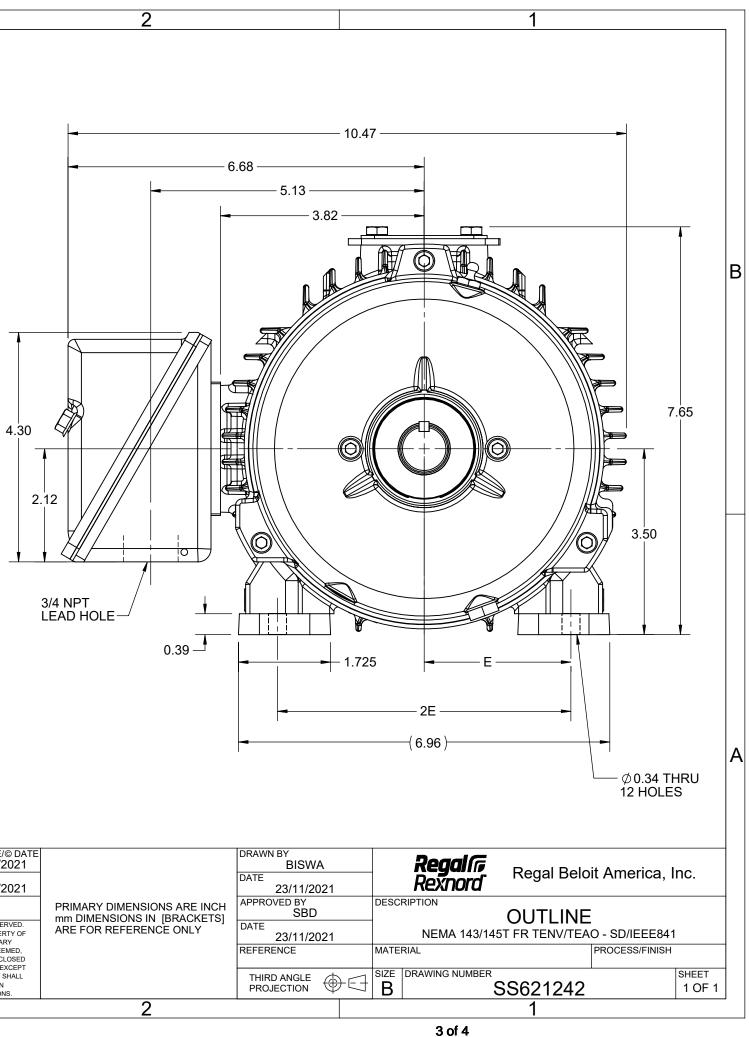

## **Technical Specifications**

| Connection Drawing | EE7300 | Outline Drawing | SS621242 |
|--------------------|--------|-----------------|----------|
|                    |        |                 |          |

This is an uncontrolled document once printed or downloaded and is subject to change without notice. Date Created:07/30/2022

| 4    |       |      |      |      |      | 3    |      |          |
|------|-------|------|------|------|------|------|------|----------|
| В    | С     | Е    | 2E   | 2F   | 2FF  | BA   | BS   | MOUNTING |
| 7.32 | 12.73 | 2.75 | 5.50 | 4.00 | 5.00 | 2.25 | 3.00 | F1 OR F2 |