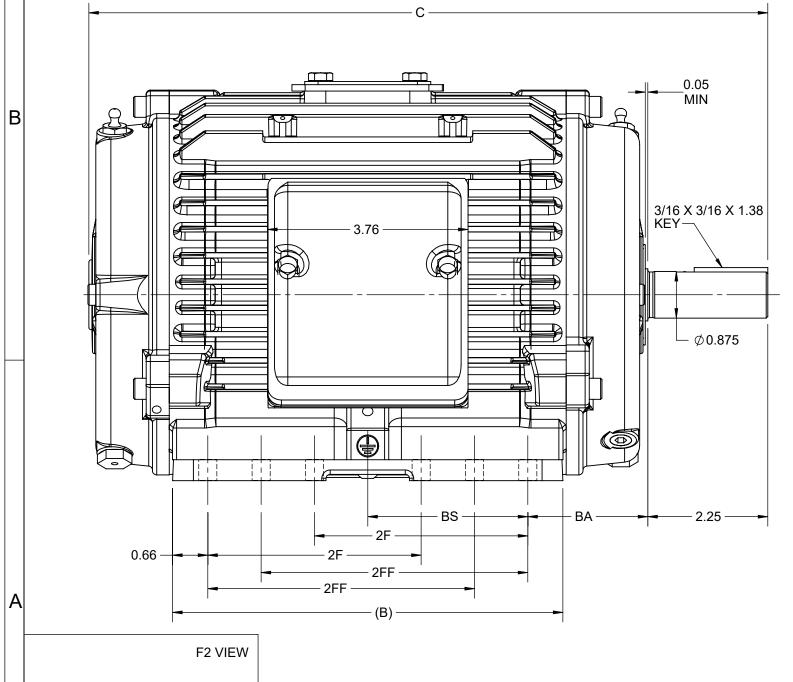

## **Technical Specifications**

| Connection Drawing | EE7300 | Outline Drawing | SS621242 |
|--------------------|--------|-----------------|----------|
|                    |        |                 |          |

This is an uncontrolled document once printed or downloaded and is subject to change without notice. Date Created:07/30/2022

| 4    |       |      |      |      |      | 3    |      |          |
|------|-------|------|------|------|------|------|------|----------|
| В    | С     | Е    | 2E   | 2F   | 2FF  | BA   | BS   | MOUNTING |
| 7.32 | 12.73 | 2.75 | 5.50 | 4.00 | 5.00 | 2.25 | 3.00 | F1 OR F2 |