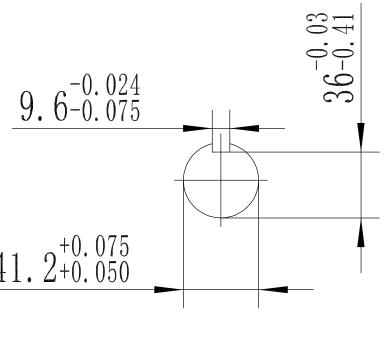

This is an uncontrolled document once printed or downloaded and is subject to change without notice. Date Created:06/22/2023

| cat.no.   | FRAME    | 2F                    | 2F1                               | K | С   |
|-----------|----------|-----------------------|-----------------------------------|---|-----|
| 171841.60 | N254TZ-4 | $210^{+0.31}_{-1.21}$ |                                   | 4 | 628 |
| 171842.60 | N256TZ-4 | $254 \pm 0.76$        | $210^{\tiny +0.31}_{\tiny -1.21}$ | 6 | 672 |