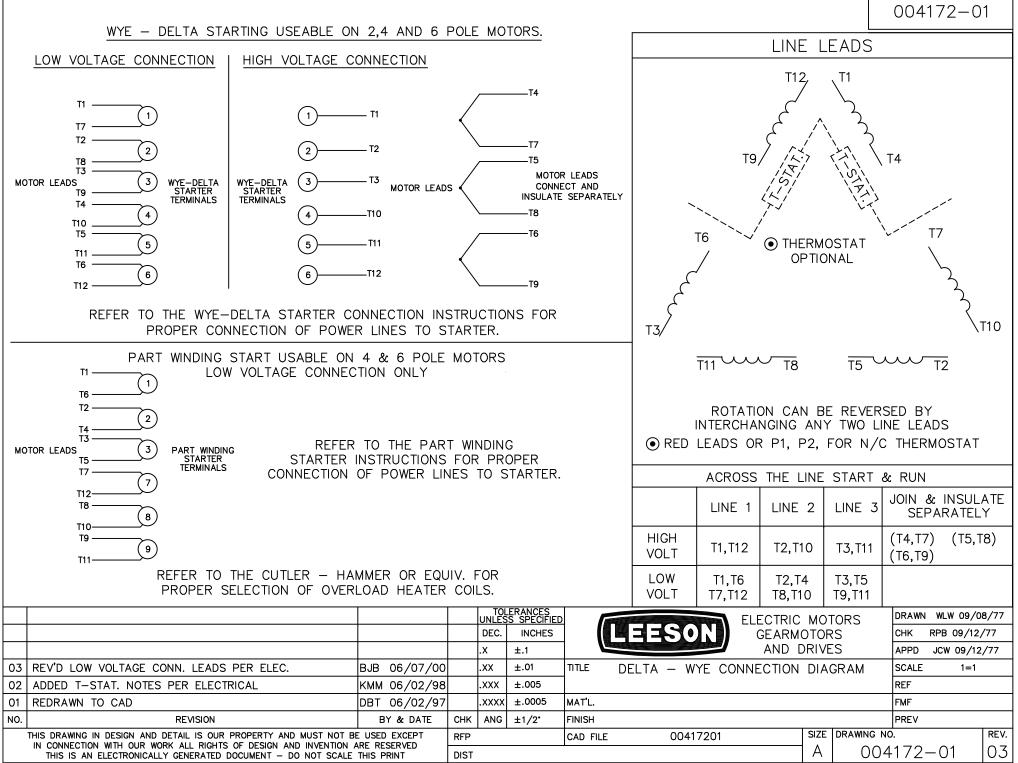

## **Technical Specifications**

| Electrical Type       | Squirrel Cage Inverter Rated | Starting Method    | Wye Start Delta Run Or Inverter |
|-----------------------|------------------------------|--------------------|---------------------------------|
| Poles                 | 4                            | Rotation           | Reversible                      |
| Resistance Main       | .322 Ohms                    | Mounting           | Rigid Base                      |
| Motor Orientation     | Horizontal                   | Drive End Bearing  | Ball                            |
| Opp Drive End Bearing | Ball                         | Frame Material     | Cast Iron                       |
| Shaft Type            | Single Special Extension     | Overall Length     | 26.45 in                        |
| Shaft Diameter        | 1.625 in                     | Shaft Extension    | 4.99 in                         |
| Assembly/Box Mounting | F1/F2 CAPABLE                | Inverter Load      | CONSTANT 2:1/VARIABLE 20:1      |
| Outline Drawing       | SS620864                     | Connection Drawing | 004172.01                       |