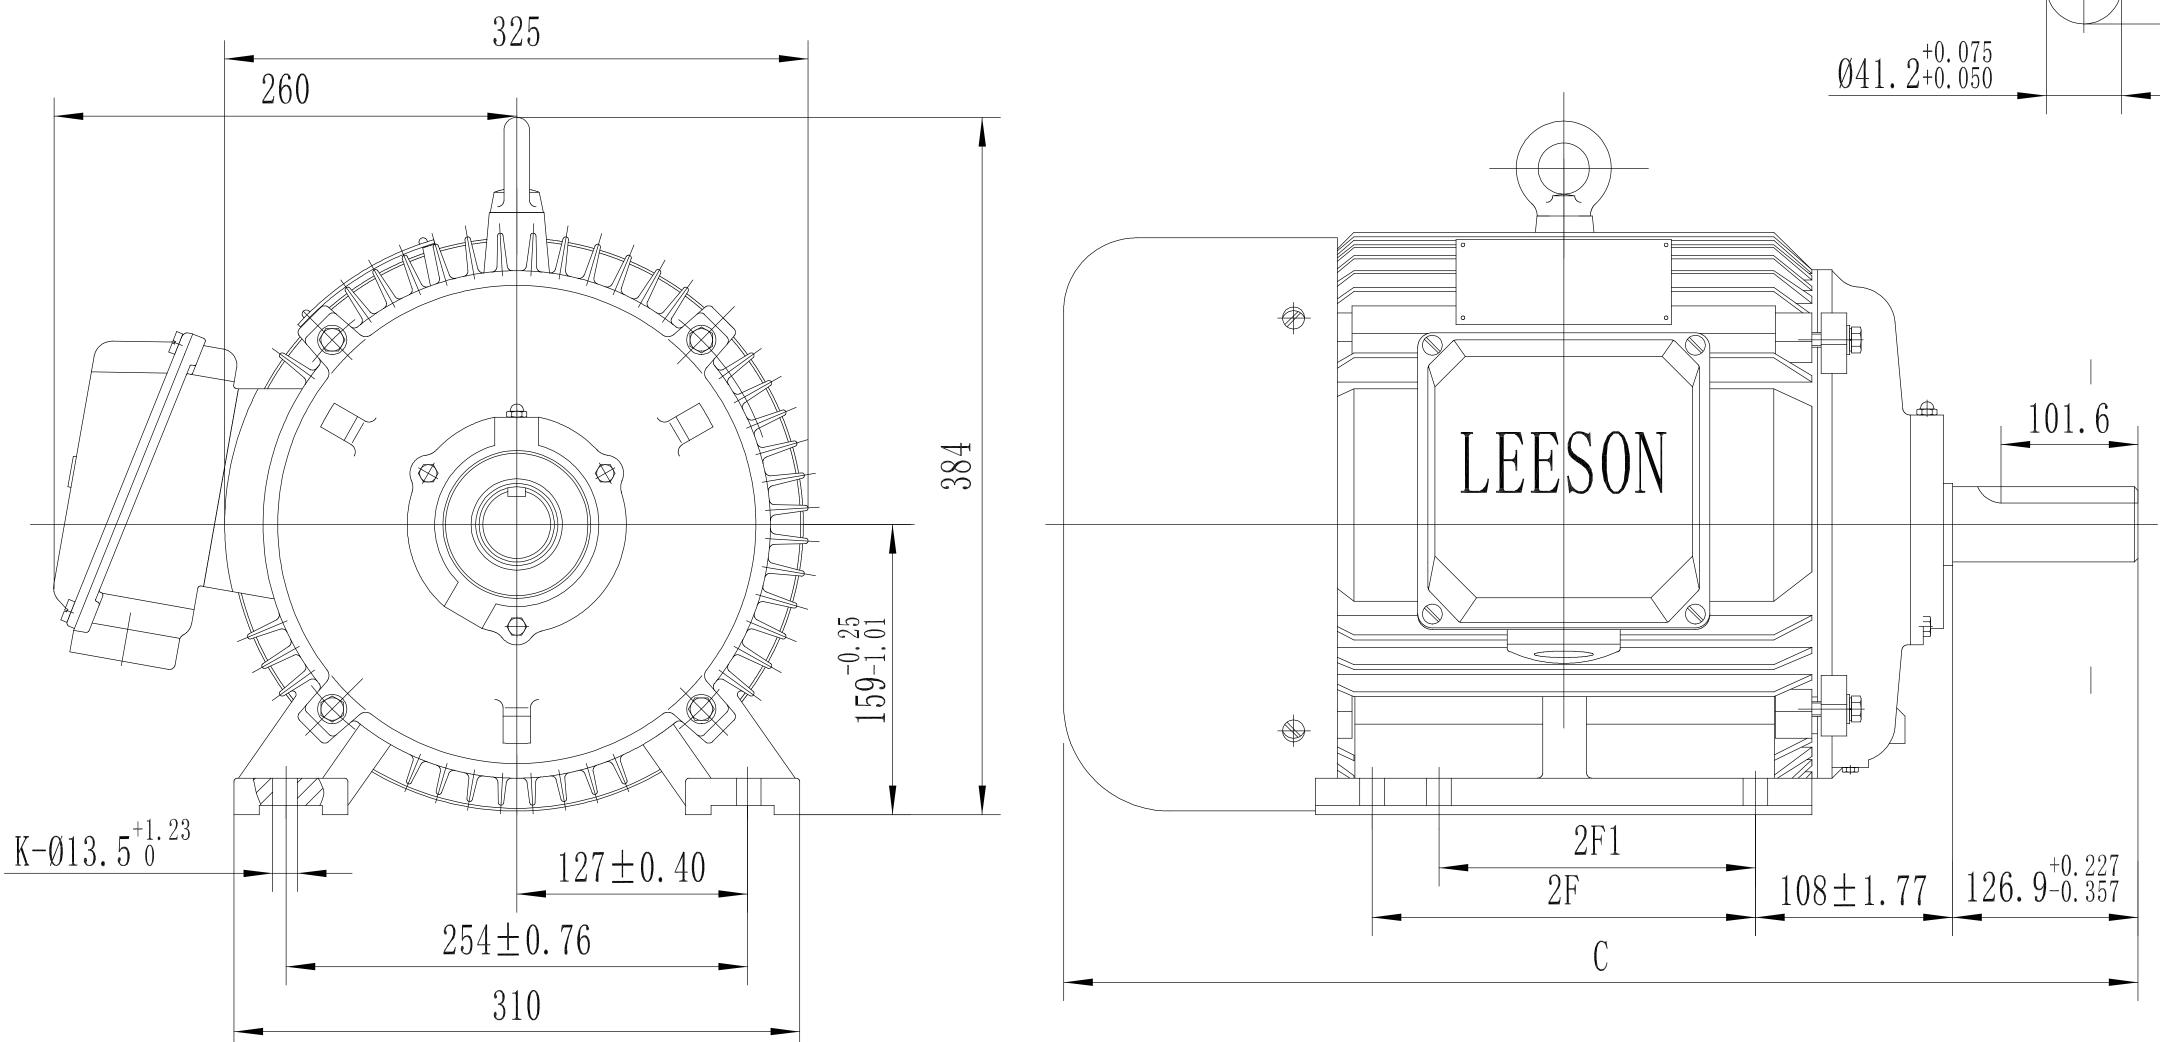

## **Technical Specifications**

| Electrical Type       | Squirrel Cage Inverter Rated | Starting Method    | Wye Start Delta Run Or Inverter |
|-----------------------|------------------------------|--------------------|---------------------------------|
| Poles                 | 4                            | Rotation           | Reversible                      |
| Resistance Main       | .322 Ohms                    | Mounting           | Rigid Base                      |
| Motor Orientation     | Horizontal                   | Drive End Bearing  | Ball                            |
| Opp Drive End Bearing | Ball                         | Frame Material     | Cast Iron                       |
| Shaft Type            | Single Special Extension     | Overall Length     | 26.45 in                        |
| Shaft Diameter        | 1.625 in                     | Shaft Extension    | 4.99 in                         |
| Assembly/Box Mounting | F1/F2 CAPABLE                | Inverter Load      | CONSTANT 2:1/VARIABLE 20:1      |
| Outline Drawing       | SS620864                     | Connection Drawing | 004172.01                       |

This is an uncontrolled document once printed or downloaded and is subject to change without notice. Date Created:06/22/2023

| cat.no.   | FRAME    | 2F                    | 2F1                               | K | С   |
|-----------|----------|-----------------------|-----------------------------------|---|-----|
| 171841.60 | N254TZ-4 | $210^{+0.31}_{-1.21}$ |                                   | 4 | 628 |
| 171842.60 | N256TZ-4 | $254 \pm 0.76$        | $210^{\tiny +0.31}_{\tiny -1.21}$ | 6 | 672 |

|  |                                                                                                                                                                                                                                        |                                     |     |          |     | TOL<br>UNLES | LERANCES<br>SS SPECIFIED |        |  |
|--|----------------------------------------------------------------------------------------------------------------------------------------------------------------------------------------------------------------------------------------|-------------------------------------|-----|----------|-----|--------------|--------------------------|--------|--|
|  |                                                                                                                                                                                                                                        |                                     |     |          |     | DEC.         | INCHES                   |        |  |
|  |                                                                                                                                                                                                                                        |                                     |     |          |     | .X           | ±.1                      |        |  |
|  |                                                                                                                                                                                                                                        |                                     |     |          |     | .XX          | ±.03                     | TITLE  |  |
|  |                                                                                                                                                                                                                                        |                                     |     |          |     | .XXX         | ±.005                    |        |  |
|  | А                                                                                                                                                                                                                                      | RELEASED FOR PRODUCTION ECO-0138957 | WGJ | 2/1/2018 | ЕМН | .XXXX        | ±.0005                   | MAT'L. |  |
|  | NO.                                                                                                                                                                                                                                    | REVISION                            | B   | y & date | СНК | ANG          | ±1/2                     | FINISH |  |
|  | THIS DRAWING IN DESIGN AND DETAIL IS OUR PROPERTY AND MUST NOT BE USED EXCEPT<br>IN CONNECTION WITH OUR WORK ALL RIGHTS OF DESIGN AND INVENTION ARE RESERVED<br>THIS IS AN ELECTRONICALLY GENERATED DOCUMENT – DO NOT SCALE THIS PRINT |                                     |     |          |     |              | RFP                      |        |  |
|  |                                                                                                                                                                                                                                        |                                     |     |          |     |              | DIST                     |        |  |
|  |                                                                                                                                                                                                                                        |                                     |     |          |     |              |                          |        |  |

SS620864

|  |                                 | DRAWN |            |        |      |  |  |
|--|---------------------------------|-------|------------|--------|------|--|--|
|  | 7.4.2. Regal-Beloit Corporation |       |            | СНК    |      |  |  |
|  |                                 | APPD  |            |        |      |  |  |
|  | OUTLINE                         |       |            | SCALE  |      |  |  |
|  | N250TZ-4                        |       |            |        |      |  |  |
|  |                                 |       |            | FMF    |      |  |  |
|  |                                 |       |            | PREV   |      |  |  |
|  |                                 | SIZE  | DRAWING NC | ).     | REV. |  |  |
|  |                                 | B     | SS         | 620864 | A    |  |  |