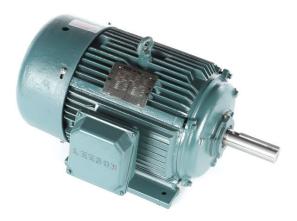

Product Information Packet: Model No: 171842.60, Catalog No:171842.60 Grain Stirring Motor, 20 & 15 HP, 3 Ph, 60 & 50 Hz, 208-230/460 & 190/380 V, 1800 & 1500 RPM, 256TZ Frame, TEFC

## Nameplate Specifications

| Phase                  | 3                        | Output HP                  | 20 & 15 Hp                  |
|------------------------|--------------------------|----------------------------|-----------------------------|
| Output KW              | 14.9 & 11.2 kW           | Voltage                    | 208-230/460 & 190/380 V     |
| Speed                  | 1775 & 1475 rpm          | Service Factor             | 1.15 & 1.15                 |
| Frame                  | 256TZ                    | Enclosure                  | Totally Enclosed Fan Cooled |
| Thermal Protection     | No Protection            | Efficiency                 | 93 & 92.4 %                 |
| Ambient Temperature    | 40 °C                    | Frequency                  | 60 & 50 Hz                  |
| Current                | 54-49/24.5 & 43.5/21.7 A | Power Factor               | 82.2                        |
| Duty                   | Continuous               | Insulation Class           | F                           |
| Design Code            | В                        | KVA Code                   | G                           |
| Drive End Bearing Size | 6309                     | Opp Drive End Bearing Size | 6308                        |
| UL                     | Recognized               | CSA                        | Y                           |
| CE                     | Y                        | IP Code                    | 55                          |
| Number of Speeds       | 1                        |                            |                             |

## **Technical Specifications**

| Electrical Type       | Squirrel Cage Inverter Rated | Starting Method    | Wye Start Delta Run Or Inverter |
|-----------------------|------------------------------|--------------------|---------------------------------|
| Poles                 | 4                            | Rotation           | Reversible                      |
| Resistance Main       | .322 Ohms                    | Mounting           | Rigid Base                      |
| Motor Orientation     | Horizontal                   | Drive End Bearing  | Ball                            |
| Opp Drive End Bearing | Ball                         | Frame Material     | Cast Iron                       |
| Shaft Type            | Single Special Extension     | Overall Length     | 26.45 in                        |
| Shaft Diameter        | 1.625 in                     | Shaft Extension    | 4.99 in                         |
| Assembly/Box Mounting | F1/F2 CAPABLE                | Inverter Load      | CONSTANT 2:1/VARIABLE 20:1      |
| Outline Drawing       | SS620864                     | Connection Drawing | 004172.01                       |