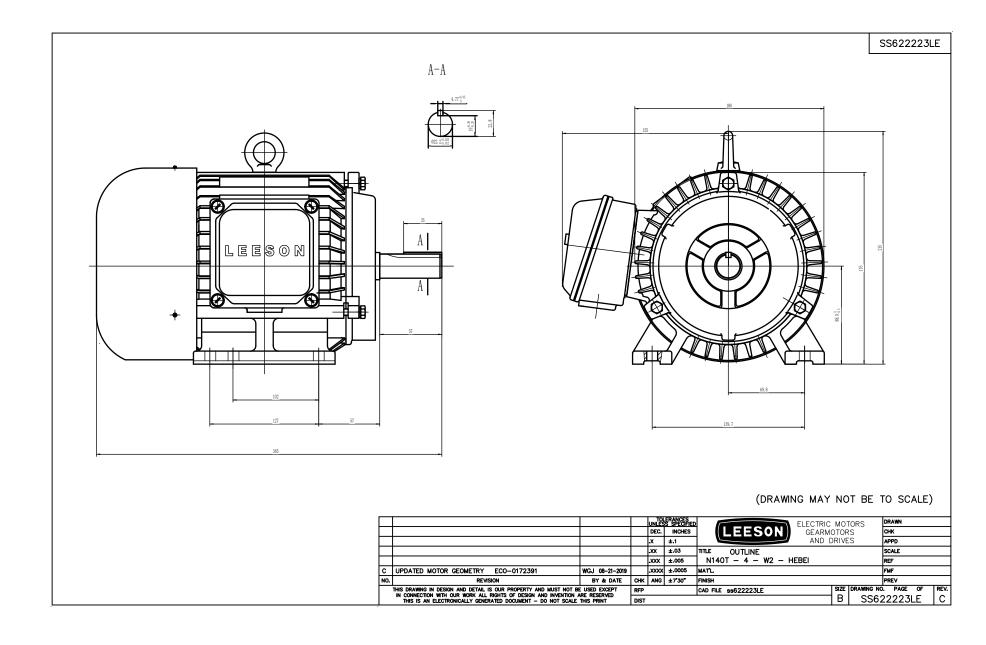

## **Technical Specifications**

| Electrical Type    | Squirrel Cage Induction Run | Starting Method       | Across The Line |
|--------------------|-----------------------------|-----------------------|-----------------|
| Poles              | 2                           | Rotation              | Reversible      |
| Mounting           | Rigid Base                  | Motor Orientation     | Horizontal      |
| Drive End Bearing  | Ball                        | Opp Drive End Bearing | Ball            |
| Frame Material     | Cast Iron                   | Shaft Type            | Т               |
| Overall Length     | 12.48 in                    | Shaft Diameter        | 0.875 in        |
| Shaft Extension    | 2.25 in                     | Assembly/Box Mounting | F1/F2 CAPABLE   |
| Connection Drawing | 005102.01                   | Outline Drawing       | SS622223LE      |