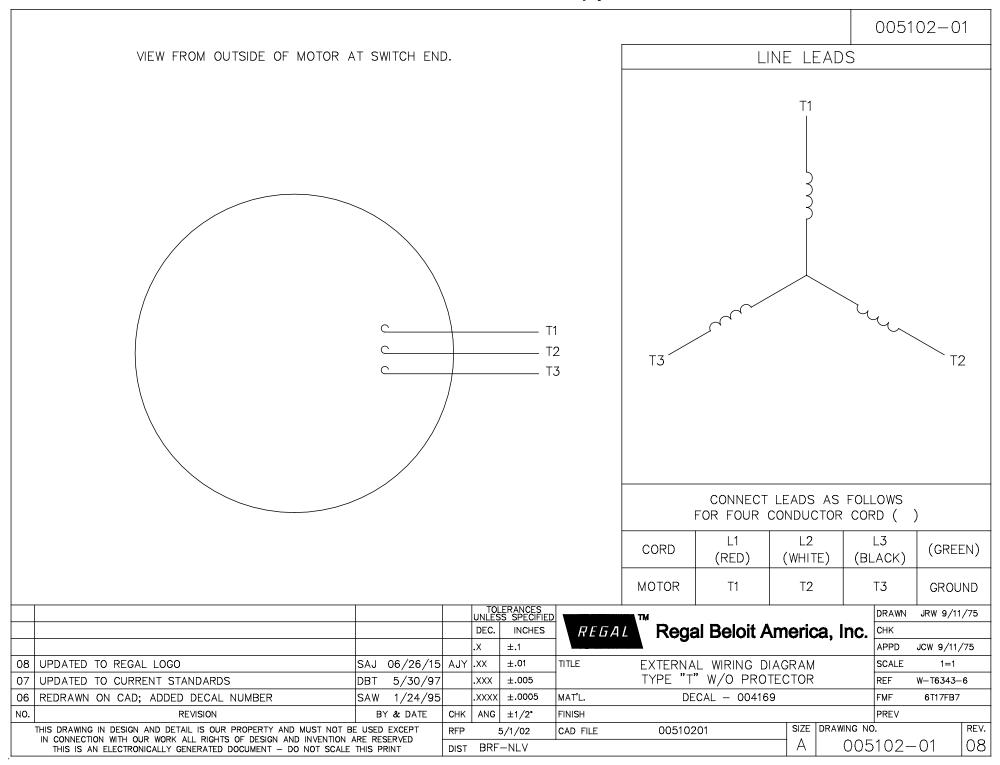

## **Technical Specifications**

| Electrical Type    | Squirrel Cage Induction Run | Starting Method       | Across The Line |
|--------------------|-----------------------------|-----------------------|-----------------|
| Poles              | 2                           | Rotation              | Reversible      |
| Mounting           | Rigid Base                  | Motor Orientation     | Horizontal      |
| Drive End Bearing  | Ball                        | Opp Drive End Bearing | Ball            |
| Frame Material     | Cast Iron                   | Shaft Type            | Т               |
| Overall Length     | 12.48 in                    | Shaft Diameter        | 0.875 in        |
| Shaft Extension    | 2.25 in                     | Assembly/Box Mounting | F1/F2 CAPABLE   |
| Connection Drawing | 005102.01                   | Outline Drawing       | SS622223LE      |