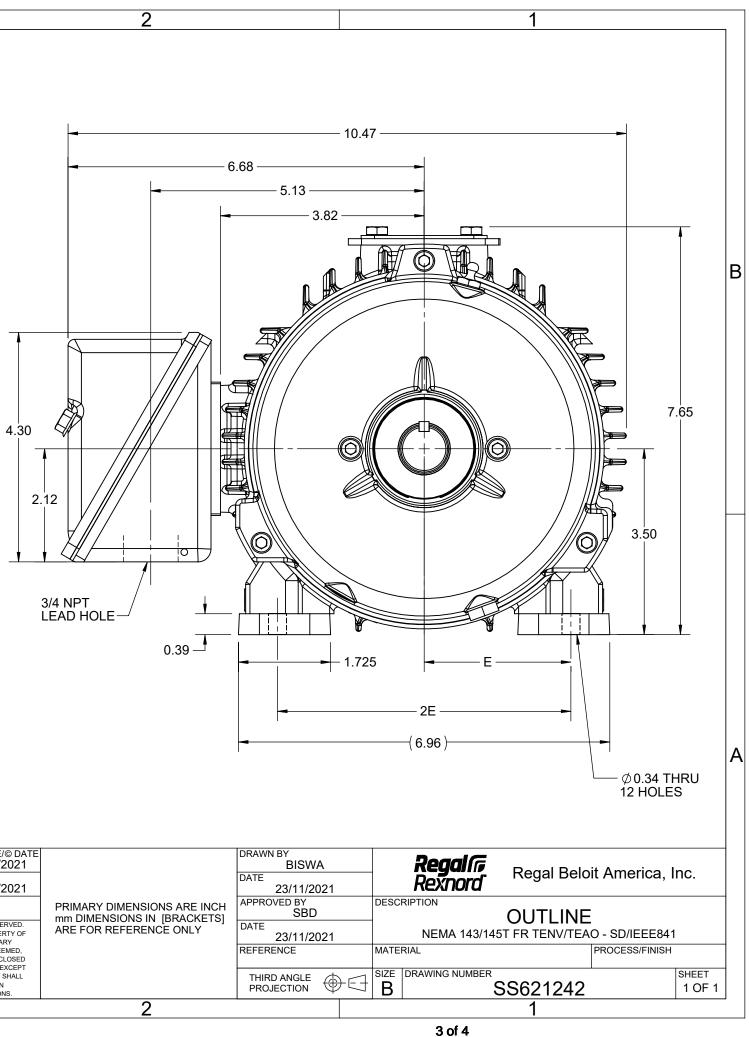

## **Technical Specifications**

| Connection Drawing | EE7308 | Outline Drawing | SS621242 |  |
|--------------------|--------|-----------------|----------|--|
|                    |        |                 |          |  |