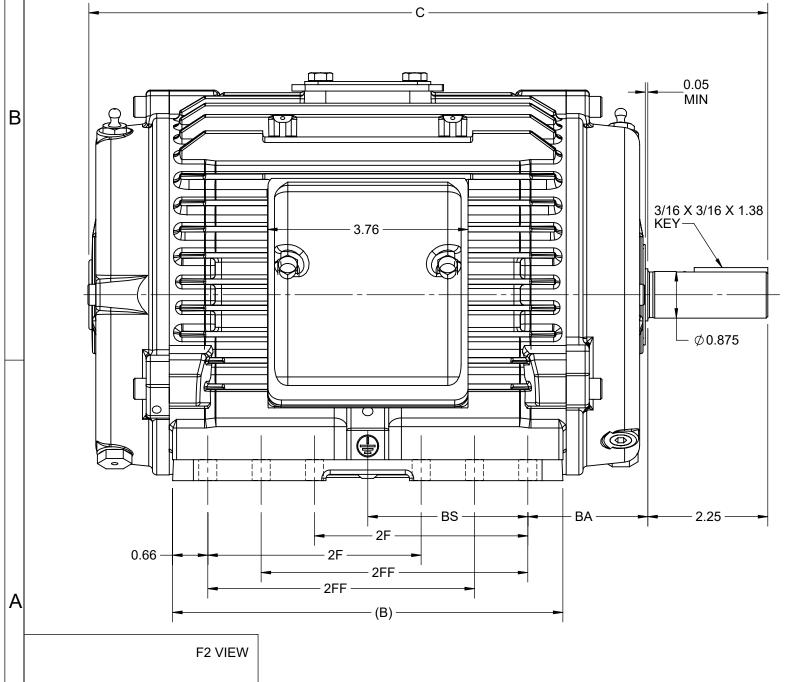

## **Technical Specifications**

| Connection Drawing | EE7308 | Outline Drawing | SS621242 |  |
|--------------------|--------|-----------------|----------|--|
|                    |        |                 |          |  |

This is an uncontrolled document once printed or downloaded and is subject to change without notice. Date Created:04/12/2022

| 4    |       |      |      |      |      |      | 3    |          |
|------|-------|------|------|------|------|------|------|----------|
| В    | С     | Е    | 2E   | 2F   | 2FF  | BA   | BS   | MOUNTING |
| 7.32 | 12.73 | 2.75 | 5.50 | 4.00 | 5.00 | 2.25 | 3.00 | F1 OR F2 |