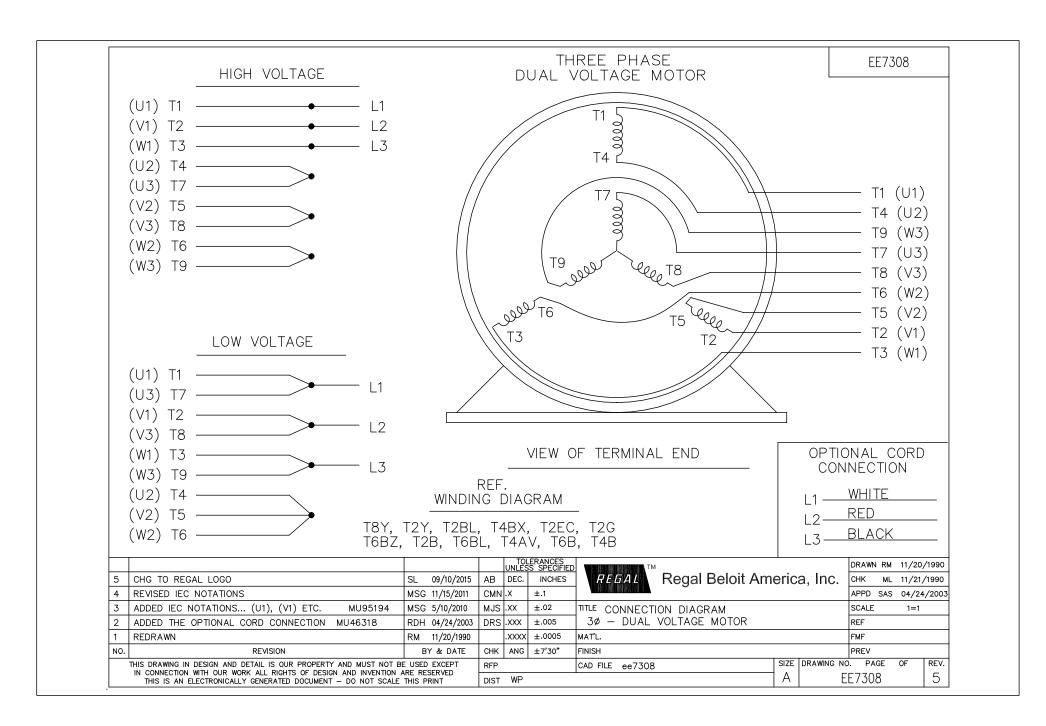

## **Technical Specifications**

| Connection Drawing | EE7308 | Outline Drawing | SS621242 |  |
|--------------------|--------|-----------------|----------|--|
|                    |        |                 |          |  |