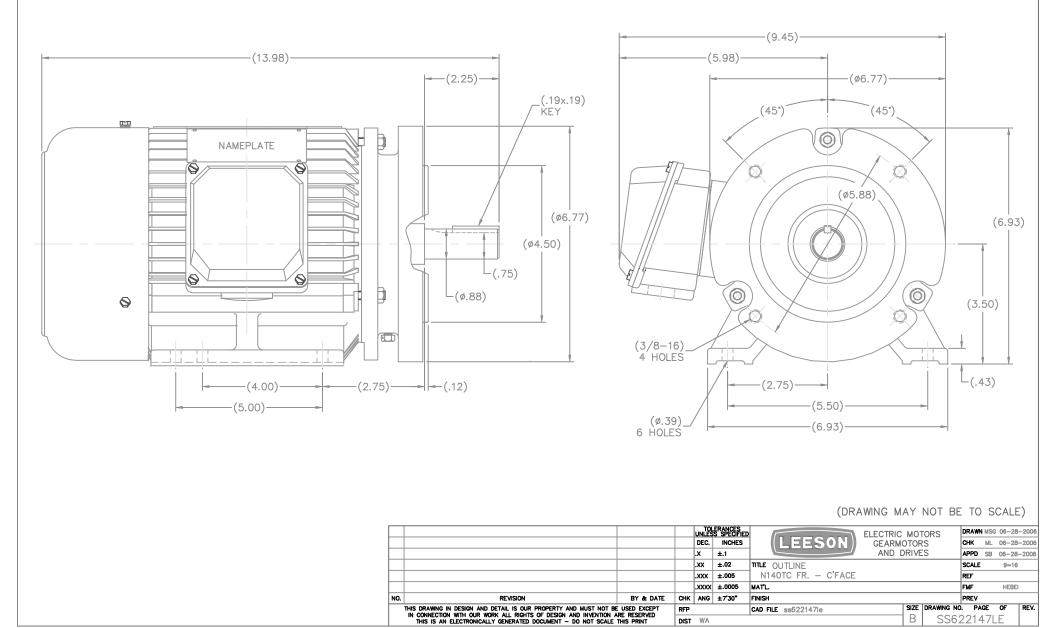

## **Technical Specifications**

| Electrical Type       | Squirrel Cage Inverter Rated | Starting Method    | Line Or Inverter |
|-----------------------|------------------------------|--------------------|------------------|
| Poles                 | 4                            | Rotation           | Reversible       |
| Resistance Main       | 6.324 Ohms                   | Mounting           | Rigid Base       |
| Motor Orientation     | Horizontal                   | Drive End Bearing  | Ball             |
| Opp Drive End Bearing | Ball                         | Frame Material     | Cast Iron        |
| Shaft Type            | т                            | Overall Length     | 13.98 in         |
| Shaft Diameter        | 0.875 in                     | Shaft Extension    | 2.25 in          |
| Assembly/Box Mounting | F1/F2 CAPABLE                |                    |                  |
| Outline Drawing       | SS622147LE                   | Connection Drawing | NONE             |