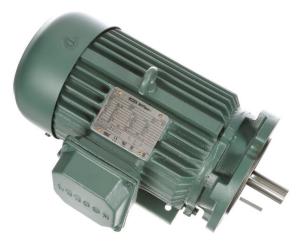

## **PRODUCT INFORMATION PACKET**

Model No: 171756.00 Catalog No: 171756.00 \*\*OBSOLETE, REPLACED BY 145TTFC6032\*\* 2 HP 1800 575 TEFC 145TC W/BASE PREM General Purpose Motors

Regal and Leeson are trademarks of Regal Rexnord Corporation or one of its affiliated companies. ©2021 Regal Rexnord Corporation, All Rights Reserved. MC017097E

## Nameplate Specifications

| Output HP              | 2 Нр       | Output KW                  | 1.5 kW                      |
|------------------------|------------|----------------------------|-----------------------------|
| Frequency              | 60 Hz      | Voltage                    | 575 V                       |
| Current                | 2.4 A      | Speed                      | 1745 rpm                    |
| Service Factor         | 1.15       | Phase                      | 3                           |
| Efficiency             | 86.5 %     | Power Factor               | 72                          |
| Duty                   | Continuous | Insulation Class           | F                           |
| Design Code            | В          | KVA Code                   | К                           |
| Frame                  | 145TC      | Enclosure                  | Totally Enclosed Fan Cooled |
| Thermal Protection     | No         | Ambient Temperature        | 40 °C                       |
| Drive End Bearing Size | 6205       | Opp Drive End Bearing Size | 6205                        |
| UL                     | Recognized | CSA                        | Y                           |
| CE                     | Y          | IP Code                    | 43                          |
| Number of Speeds       | 1          |                            |                             |

## **Technical Specifications**

| Electrical Type       | Squirrel Cage Inverter Rated | Starting Method    | Line Or Inverter |
|-----------------------|------------------------------|--------------------|------------------|
| Poles                 | 4                            | Rotation           | Reversible       |
| Resistance Main       | 6.324 Ohms                   | Mounting           | Rigid Base       |
| Motor Orientation     | Horizontal                   | Drive End Bearing  | Ball             |
| Opp Drive End Bearing | Ball                         | Frame Material     | Cast Iron        |
| Shaft Type            | т                            | Overall Length     | 13.98 in         |
| Shaft Diameter        | 0.875 in                     | Shaft Extension    | 2.25 in          |
| Assembly/Box Mounting | F1/F2 CAPABLE                |                    |                  |
| Outline Drawing       | SS622147LE                   | Connection Drawing | NONE             |