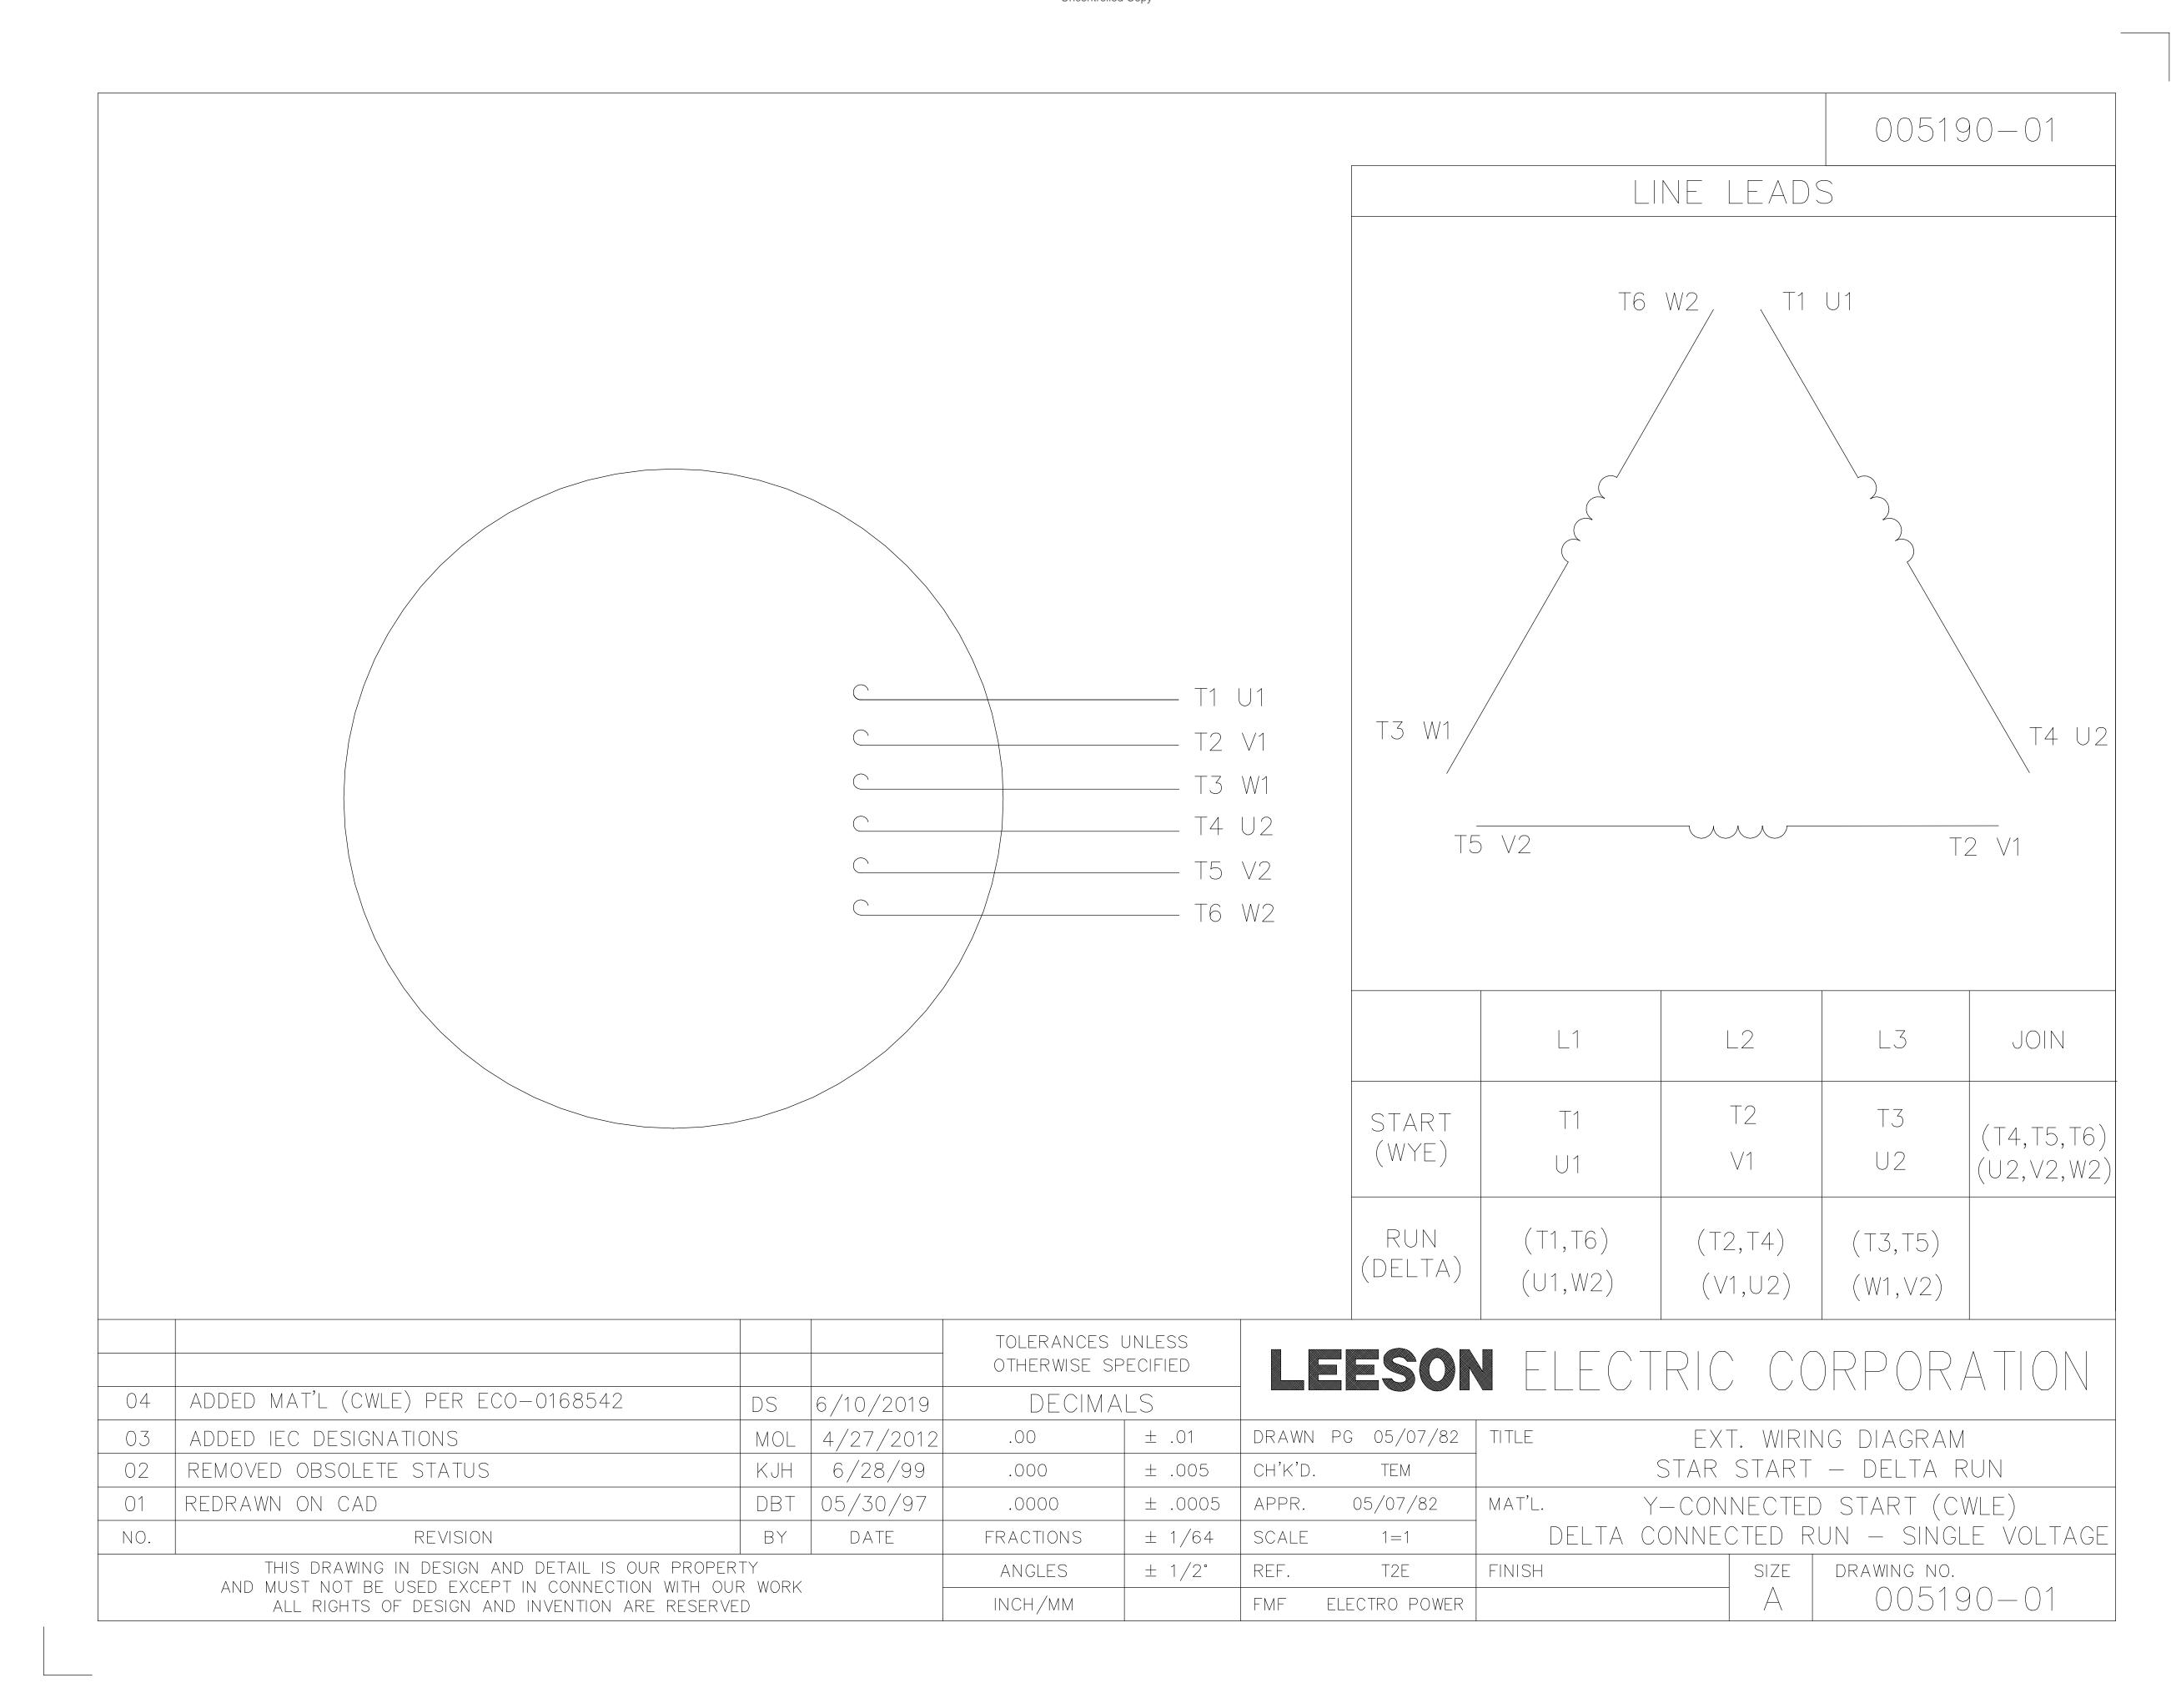

## **Technical Specifications**

| Electrical Type       | Squirrel Cage Inverter Rated | Starting Method    | Wye Start Delta Run Or Inverter |
|-----------------------|------------------------------|--------------------|---------------------------------|
| Poles                 | 6                            | Rotation           | Reversible                      |
| Resistance Main       | .0248 Ohms                   | Mounting           | Rigid Base                      |
| Motor Orientation     | Horizontal                   | Drive End Bearing  | Ball                            |
| Opp Drive End Bearing | Ball                         | Frame Material     | Cast Iron                       |
| Shaft Type            | Т                            | Overall Length     | 40.00 in                        |
| Shaft Diameter        | 3.375 in                     | Shaft Extension    | 8.5 in                          |
| Assembly/Box Mounting | F1/F2 CAPABLE                |                    |                                 |
| Outline Drawing       | 16958260                     | Connection Drawing | 00519001                        |