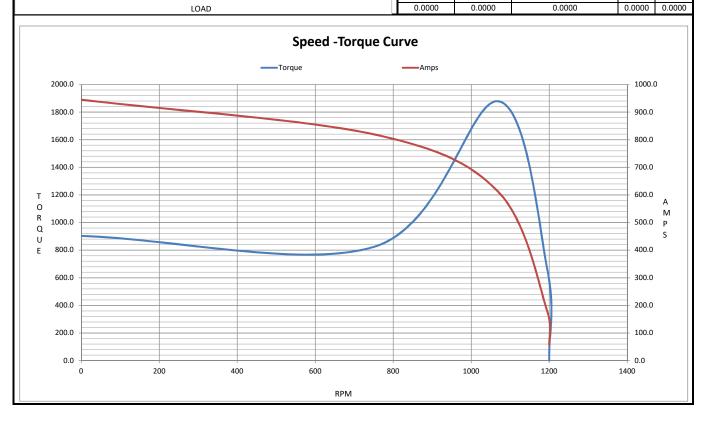

## Nameplate Specifications

| Phase                  | 3               | Output HP                  | 150 & 125 Hp |  |
|------------------------|-----------------|----------------------------|--------------|--|
| Output KW              | 112.0 & 93.0 kW | Voltage                    | 460 & 380 V  |  |
| Speed                  | 1195 & 995 rpm  | Service Factor             | 1.15 & 1.15  |  |
| Frame                  | 445T            | Enclosure                  | Drip Proof   |  |
| Thermal Protection     | No Protection   | Efficiency                 | 95.8 %       |  |
| Ambient Temperature    | 40 °C           | Frequency                  | 60 & 50 Hz   |  |
| Current                | 178 & 179 A     | Power Factor               | 82.5         |  |
| Duty                   | Continuous      | Insulation Class           | F            |  |
| Design Code            | В               | KVA Code                   | Е            |  |
| Drive End Bearing Size | 6318            | Opp Drive End Bearing Size | 6317         |  |
| UL                     | Recognized      | CSA                        | Υ            |  |
| CE                     | Υ               | IP Code                    | 22           |  |
| Number of Speeds       | 1               |                            |              |  |
|                        |                 |                            |              |  |

## **Technical Specifications**

| Electrical Type       | Squirrel Cage Inverter Rated | Starting Method    | Wye Start Delta Run Or Inverter |
|-----------------------|------------------------------|--------------------|---------------------------------|
| Poles                 | 6                            | Rotation           | Reversible                      |
| Resistance Main       | .0248 Ohms                   | Mounting           | Rigid Base                      |
| Motor Orientation     | Horizontal                   | Drive End Bearing  | Ball                            |
| Opp Drive End Bearing | Ball                         | Frame Material     | Cast Iron                       |
| Shaft Type            | Т                            | Overall Length     | 40.00 in                        |
| Shaft Diameter        | 3.375 in                     | Shaft Extension    | 8.5 in                          |
| Assembly/Box Mounting | F1/F2 CAPABLE                |                    |                                 |
| Outline Drawing       | 16958260                     | Connection Drawing | 00519001                        |