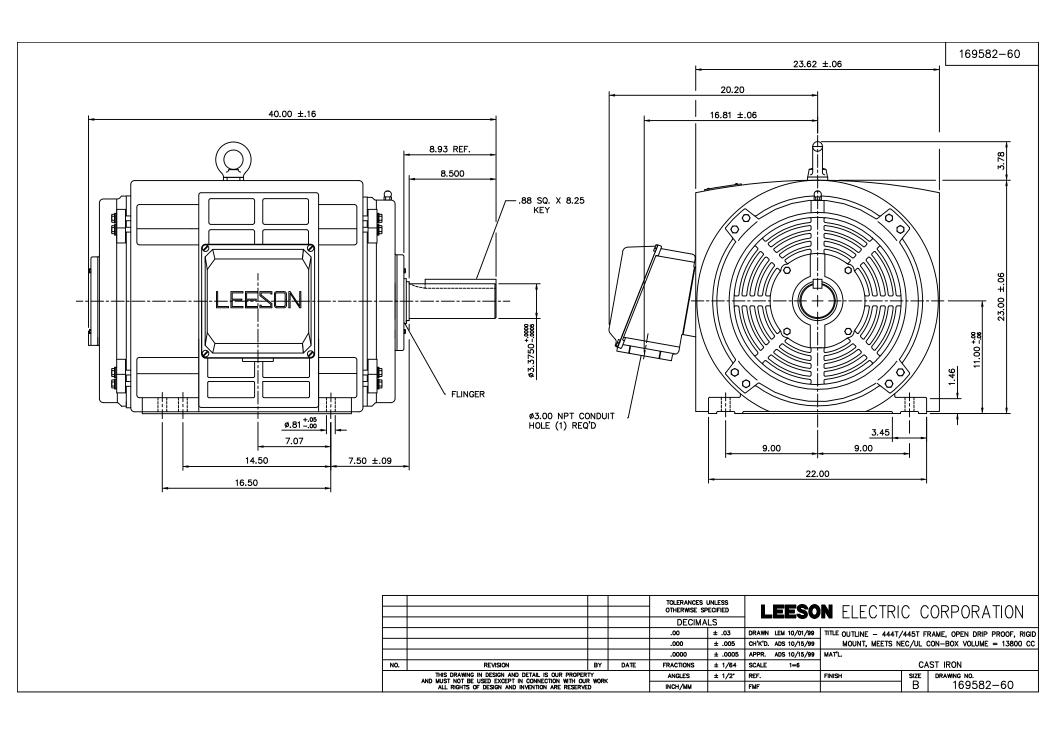

## **Technical Specifications**

| Electrical Type       | Squirrel Cage Inverter Rated | Starting Method    | Wye Start Delta Run Or Inverter |
|-----------------------|------------------------------|--------------------|---------------------------------|
| Poles                 | 6                            | Rotation           | Reversible                      |
| Resistance Main       | .0248 Ohms                   | Mounting           | Rigid Base                      |
| Motor Orientation     | Horizontal                   | Drive End Bearing  | Ball                            |
| Opp Drive End Bearing | Ball                         | Frame Material     | Cast Iron                       |
| Shaft Type            | Т                            | Overall Length     | 40.00 in                        |
| Shaft Diameter        | 3.375 in                     | Shaft Extension    | 8.5 in                          |
| Assembly/Box Mounting | F1/F2 CAPABLE                |                    |                                 |
| Outline Drawing       | 16958260                     | Connection Drawing | 00519001                        |