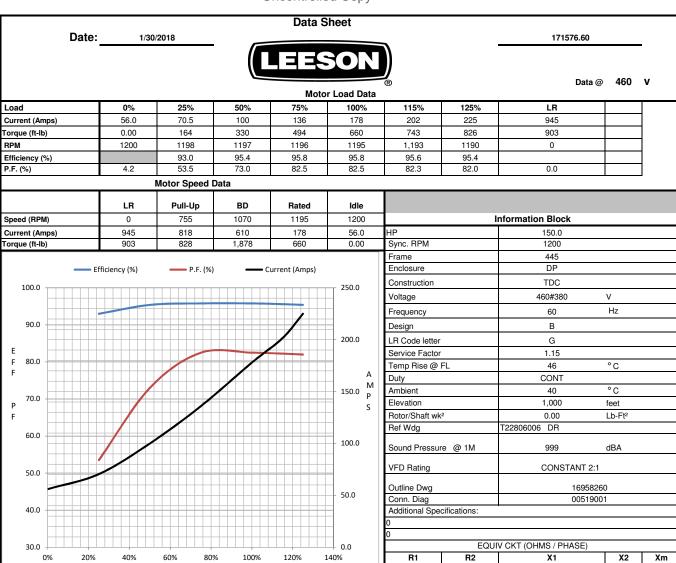

## Nameplate Specifications

| Phase                  | 3               | Output HP                  | 150 & 125 Hp |  |
|------------------------|-----------------|----------------------------|--------------|--|
| Output KW              | 112.0 & 93.0 kW | Voltage                    | 460 & 380 V  |  |
| Speed                  | 1195 & 995 rpm  | Service Factor             | 1.15 & 1.15  |  |
| Frame                  | 445T            | Enclosure                  | Drip Proof   |  |
| Thermal Protection     | No Protection   | Efficiency                 | 95.8 %       |  |
| Ambient Temperature    | 40 °C           | Frequency                  | 60 & 50 Hz   |  |
| Current                | 178 & 179 A     | Power Factor               | 82.5         |  |
| Duty                   | Continuous      | Insulation Class           | F            |  |
| Design Code            | В               | KVA Code                   | Е            |  |
| Drive End Bearing Size | 6318            | Opp Drive End Bearing Size | 6317         |  |
| UL                     | Recognized      | CSA                        | Υ            |  |
| CE                     | Υ               | IP Code                    | 22           |  |
| Number of Speeds       | 1               |                            |              |  |
|                        |                 |                            |              |  |

## **Technical Specifications**

| Electrical Type       | Squirrel Cage Inverter Rated | Starting Method    | Wye Start Delta Run Or Inverter |
|-----------------------|------------------------------|--------------------|---------------------------------|
| Poles                 | 6                            | Rotation           | Reversible                      |
| Resistance Main       | .0248 Ohms                   | Mounting           | Rigid Base                      |
| Motor Orientation     | Horizontal                   | Drive End Bearing  | Ball                            |
| Opp Drive End Bearing | Ball                         | Frame Material     | Cast Iron                       |
| Shaft Type            | Т                            | Overall Length     | 40.00 in                        |
| Shaft Diameter        | 3.375 in                     | Shaft Extension    | 8.5 in                          |
| Assembly/Box Mounting | F1/F2 CAPABLE                |                    |                                 |
| Outline Drawing       | 16958260                     | Connection Drawing | 00519001                        |