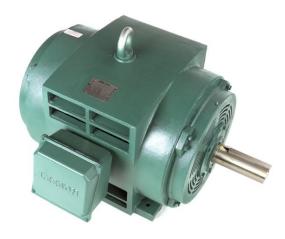

## PRODUCT INFORMATION PACKET

Model No: 171576.60 Catalog No: 171576.60

WATTSAVER® General Purpose Motor, 150 & 125 HP, 3 Ph, 60 & 50 Hz, 460 & 380 V, 1200 & 1000 RPM,

445T Frame, DP

Regal and Leeson are trademarks of Regal Rexnord Corporation or one of its affiliated companies. ©2023 Regal Rexnord Corporation, All Rights Reserved. MC017097E

## Nameplate Specifications

| Phase                  | 3               | Output HP                  | 150 & 125 Hp |  |
|------------------------|-----------------|----------------------------|--------------|--|
| Output KW              | 112.0 & 93.0 kW | Voltage                    | 460 & 380 V  |  |
| Speed                  | 1195 & 995 rpm  | Service Factor             | 1.15 & 1.15  |  |
| Frame                  | 445T            | Enclosure                  | Drip Proof   |  |
| Thermal Protection     | No Protection   | Efficiency                 | 95.8 %       |  |
| Ambient Temperature    | 40 °C           | Frequency                  | 60 & 50 Hz   |  |
| Current                | 178 & 179 A     | Power Factor               | 82.5         |  |
| Duty                   | Continuous      | Insulation Class           | F            |  |
| Design Code            | В               | KVA Code                   | Е            |  |
| Drive End Bearing Size | 6318            | Opp Drive End Bearing Size | 6317         |  |
| UL                     | Recognized      | CSA                        | Υ            |  |
| CE                     | Υ               | IP Code                    | 22           |  |
| Number of Speeds       | 1               |                            |              |  |
|                        |                 |                            |              |  |