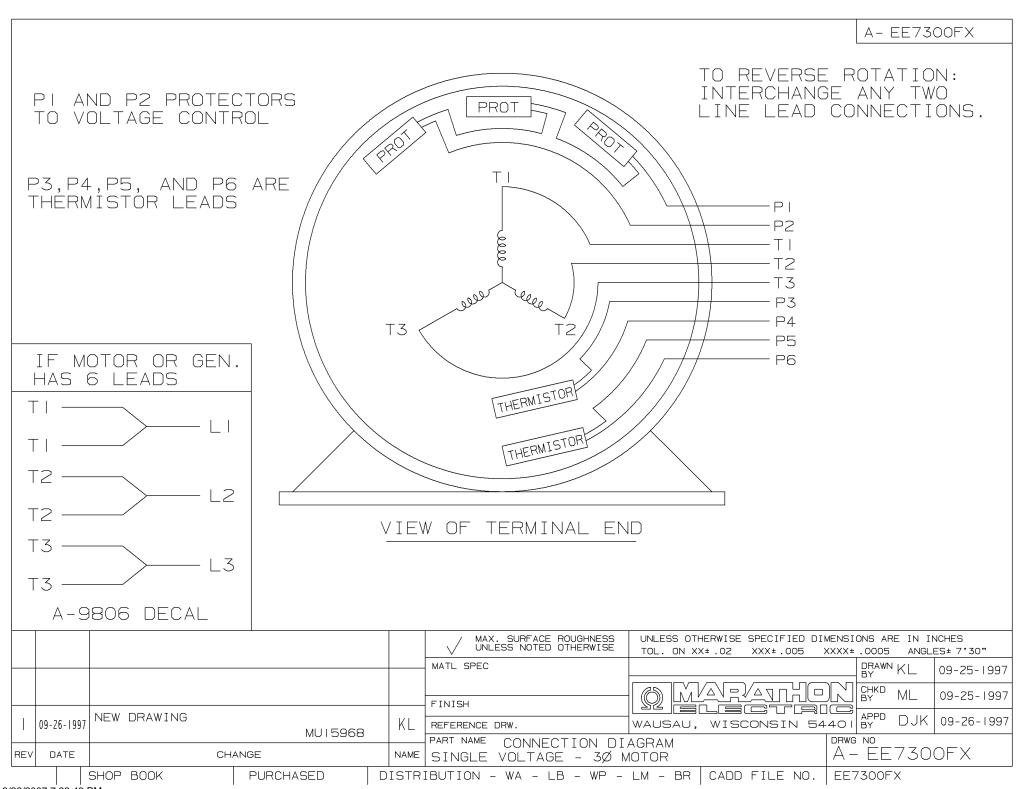

## **Technical Specifications**

| Electrical Type       | Squirrel Cage Inverter Duty  | Starting Method       | Inverter Only          |
|-----------------------|------------------------------|-----------------------|------------------------|
| Poles                 | 6                            | Rotation              | Reversible             |
| Resistance Main       | .062 O                       | Mounting              | Rigid Base             |
| Motor Orientation     | Horizontal                   | Drive End Bearing     | Ball / Heat Stabilized |
| Opp Drive End Bearing | Ball / Heat Stabilized       | Frame Material        | Cast Iron              |
| Shaft Type            | Special Extension Both Sides | Assembly/Box Mounting | F3                     |
| Outline Drawing       | SS557825-2025                | Connection Drawing    | A-EE7300FX             |