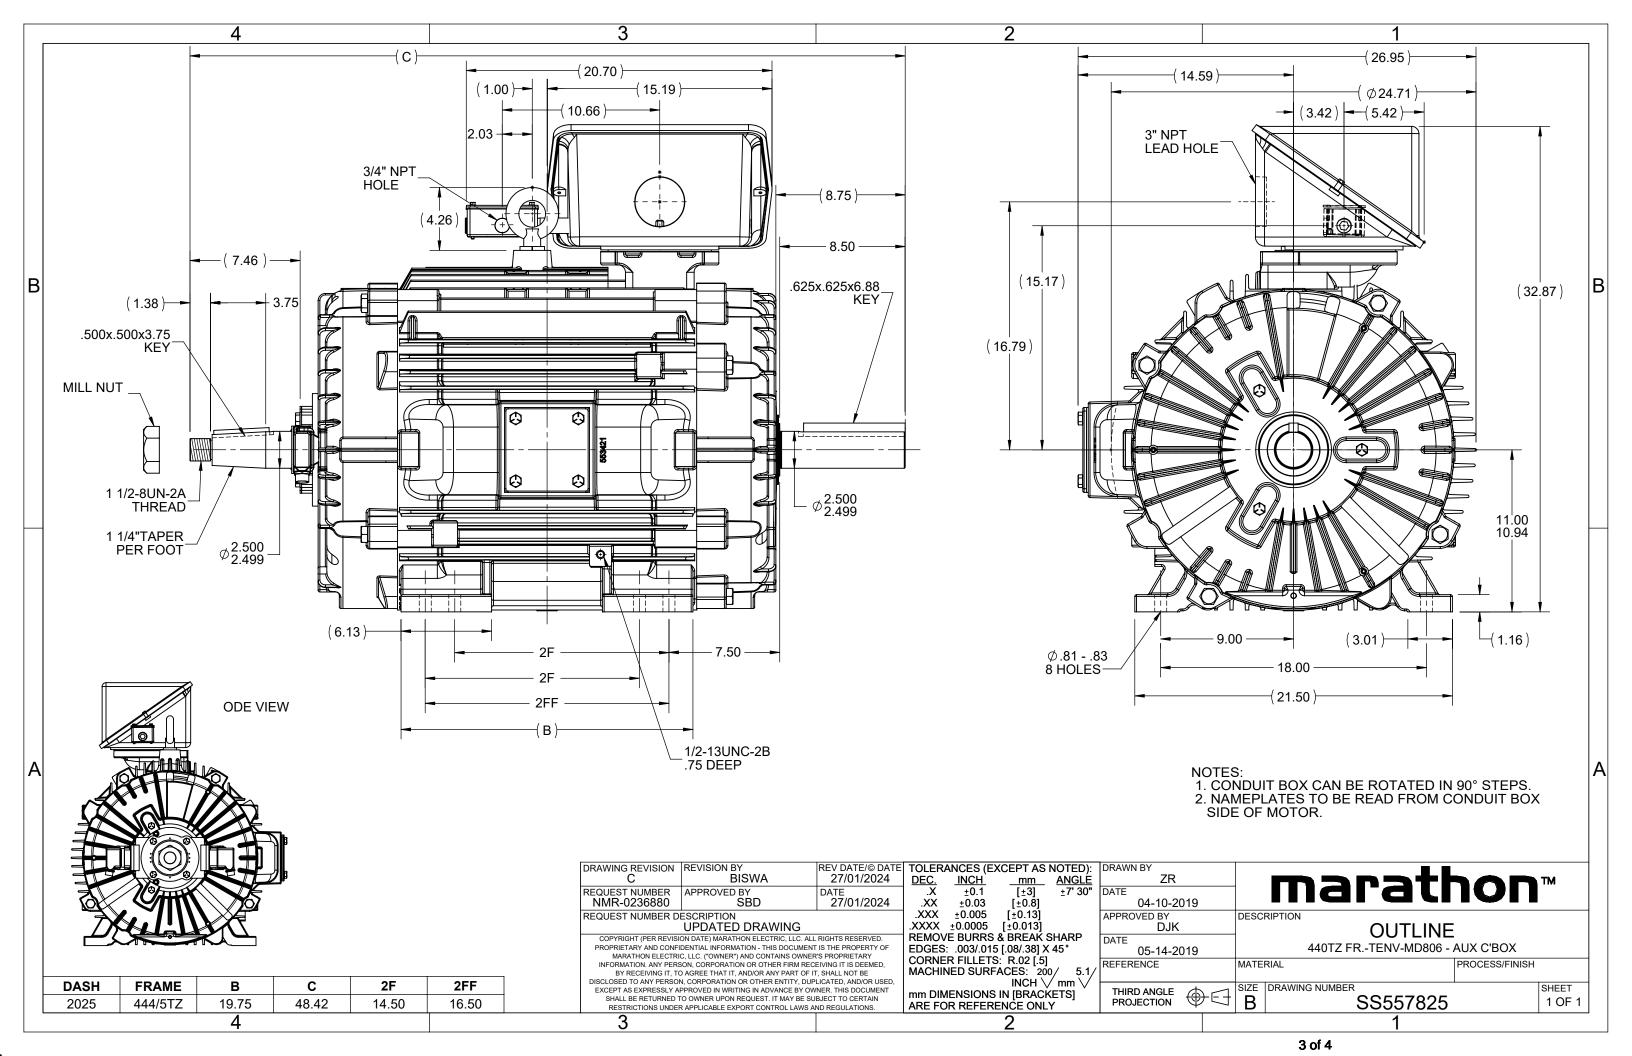

## **Technical Specifications**

| Electrical Type       | Squirrel Cage Inverter Duty  | Starting Method       | Inverter Only          |
|-----------------------|------------------------------|-----------------------|------------------------|
| Poles                 | 6                            | Rotation              | Reversible             |
| Resistance Main       | .062 O                       | Mounting              | Rigid Base             |
| Motor Orientation     | Horizontal                   | Drive End Bearing     | Ball / Heat Stabilized |
| Opp Drive End Bearing | Ball / Heat Stabilized       | Frame Material        | Cast Iron              |
| Shaft Type            | Special Extension Both Sides | Assembly/Box Mounting | F3                     |
| Outline Drawing       | SS557825-2025                | Connection Drawing    | A-EE7300FX             |