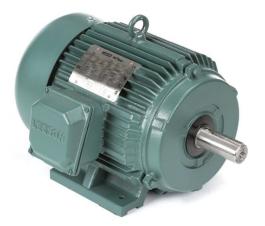

Product Information Packet: Model No: 171378.00, Catalog No:171378.00 General Purpose Motor, 3 & 2 HP, 3 Ph, 60 & 50 Hz, 208-230/460 & 190/380 V, 1800 & 1500 RPM, 213T Frame, TEFC

## Nameplate Specifications

| Phase                  | 3                       | Output HP                  | 3 & 2 Hp                    |
|------------------------|-------------------------|----------------------------|-----------------------------|
| Output KW              | 2.2 & 1.5 kW            | Voltage                    | 208-230/460 & 190/380 V     |
| Speed                  | 1180 & rpm              | Service Factor             | 1.15 & 1.15                 |
| Frame                  | 213T                    | Enclosure                  | Totally Enclosed Fan Cooled |
| Thermal Protection     | No Protection           | Efficiency                 | 89.5 & 87.5 %               |
| Ambient Temperature    | 40 °C                   | Frequency                  | 60 & 50 Hz                  |
| Current                | 8.2-9.6/4.8 & 8.4/4.2 A | Power Factor               | 66                          |
| Duty                   | Continuous              | Insulation Class           | F                           |
| Design Code            | В                       | KVA Code                   | к                           |
| Drive End Bearing Size | 6308                    | Opp Drive End Bearing Size | 6306                        |
| UL                     | Recognized              | CSA                        | Y                           |
| CE                     | Y                       | IP Code                    | 43                          |
| Number of Speeds       | 1                       |                            |                             |

## **Technical Specifications**

| Electrical Type       | Squirrel Cage Induction Run | Starting Method    | Across The Line |
|-----------------------|-----------------------------|--------------------|-----------------|
| Poles                 | 4                           | Rotation           | Reversible      |
| Resistance Main       | 3.09 Ohms                   | Mounting           | Rigid Base      |
| Motor Orientation     | Horizontal                  | Drive End Bearing  | Ball            |
| Opp Drive End Bearing | Ball                        | Frame Material     | Cast Iron       |
| Shaft Type            | т                           | Overall Length     | 18.19 in        |
| Shaft Diameter        | 1.375 in                    | Shaft Extension    | 3.38 in         |
| Assembly/Box Mounting | F1/F2 CAPABLE               |                    |                 |
| Outline Drawing       | 169535_60                   | Connection Drawing | 005010.01       |