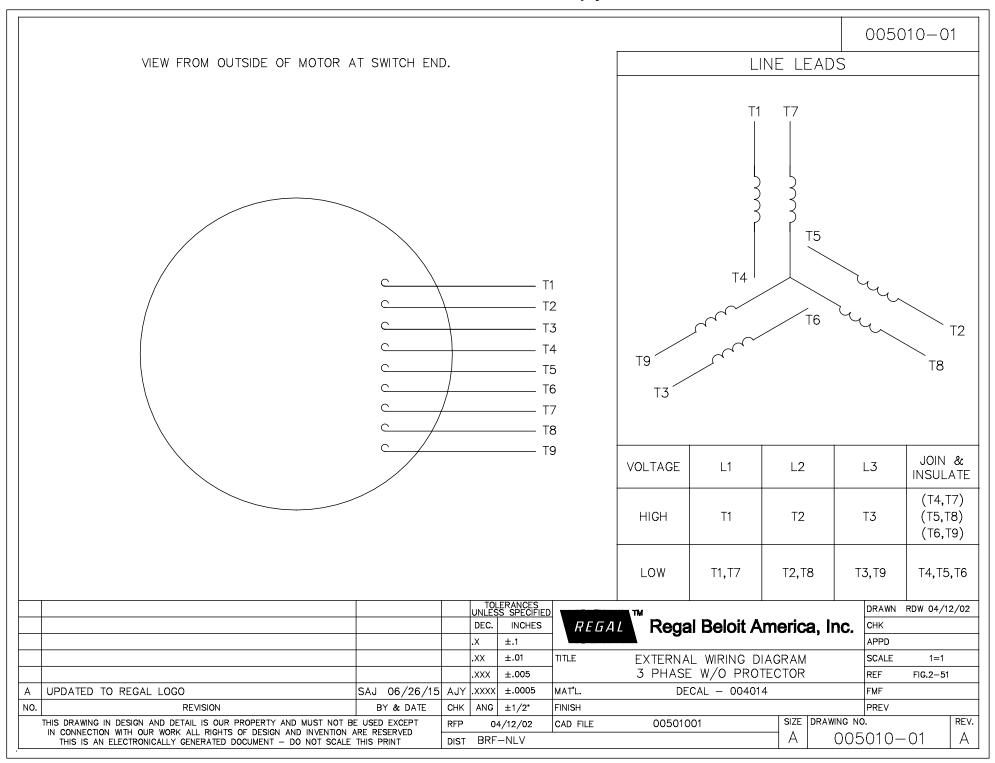

## **Technical Specifications**

| Electrical Type       | Squirrel Cage Induction Run | Starting Method    | Across The Line |
|-----------------------|-----------------------------|--------------------|-----------------|
| Poles                 | 4                           | Rotation           | Reversible      |
| Resistance Main       | 3.09 Ohms                   | Mounting           | Rigid Base      |
| Motor Orientation     | Horizontal                  | Drive End Bearing  | Ball            |
| Opp Drive End Bearing | Ball                        | Frame Material     | Cast Iron       |
| Shaft Type            | т                           | Overall Length     | 18.19 in        |
| Shaft Diameter        | 1.375 in                    | Shaft Extension    | 3.38 in         |
| Assembly/Box Mounting | F1/F2 CAPABLE               |                    |                 |
| Outline Drawing       | 169535_60                   | Connection Drawing | 005010.01       |