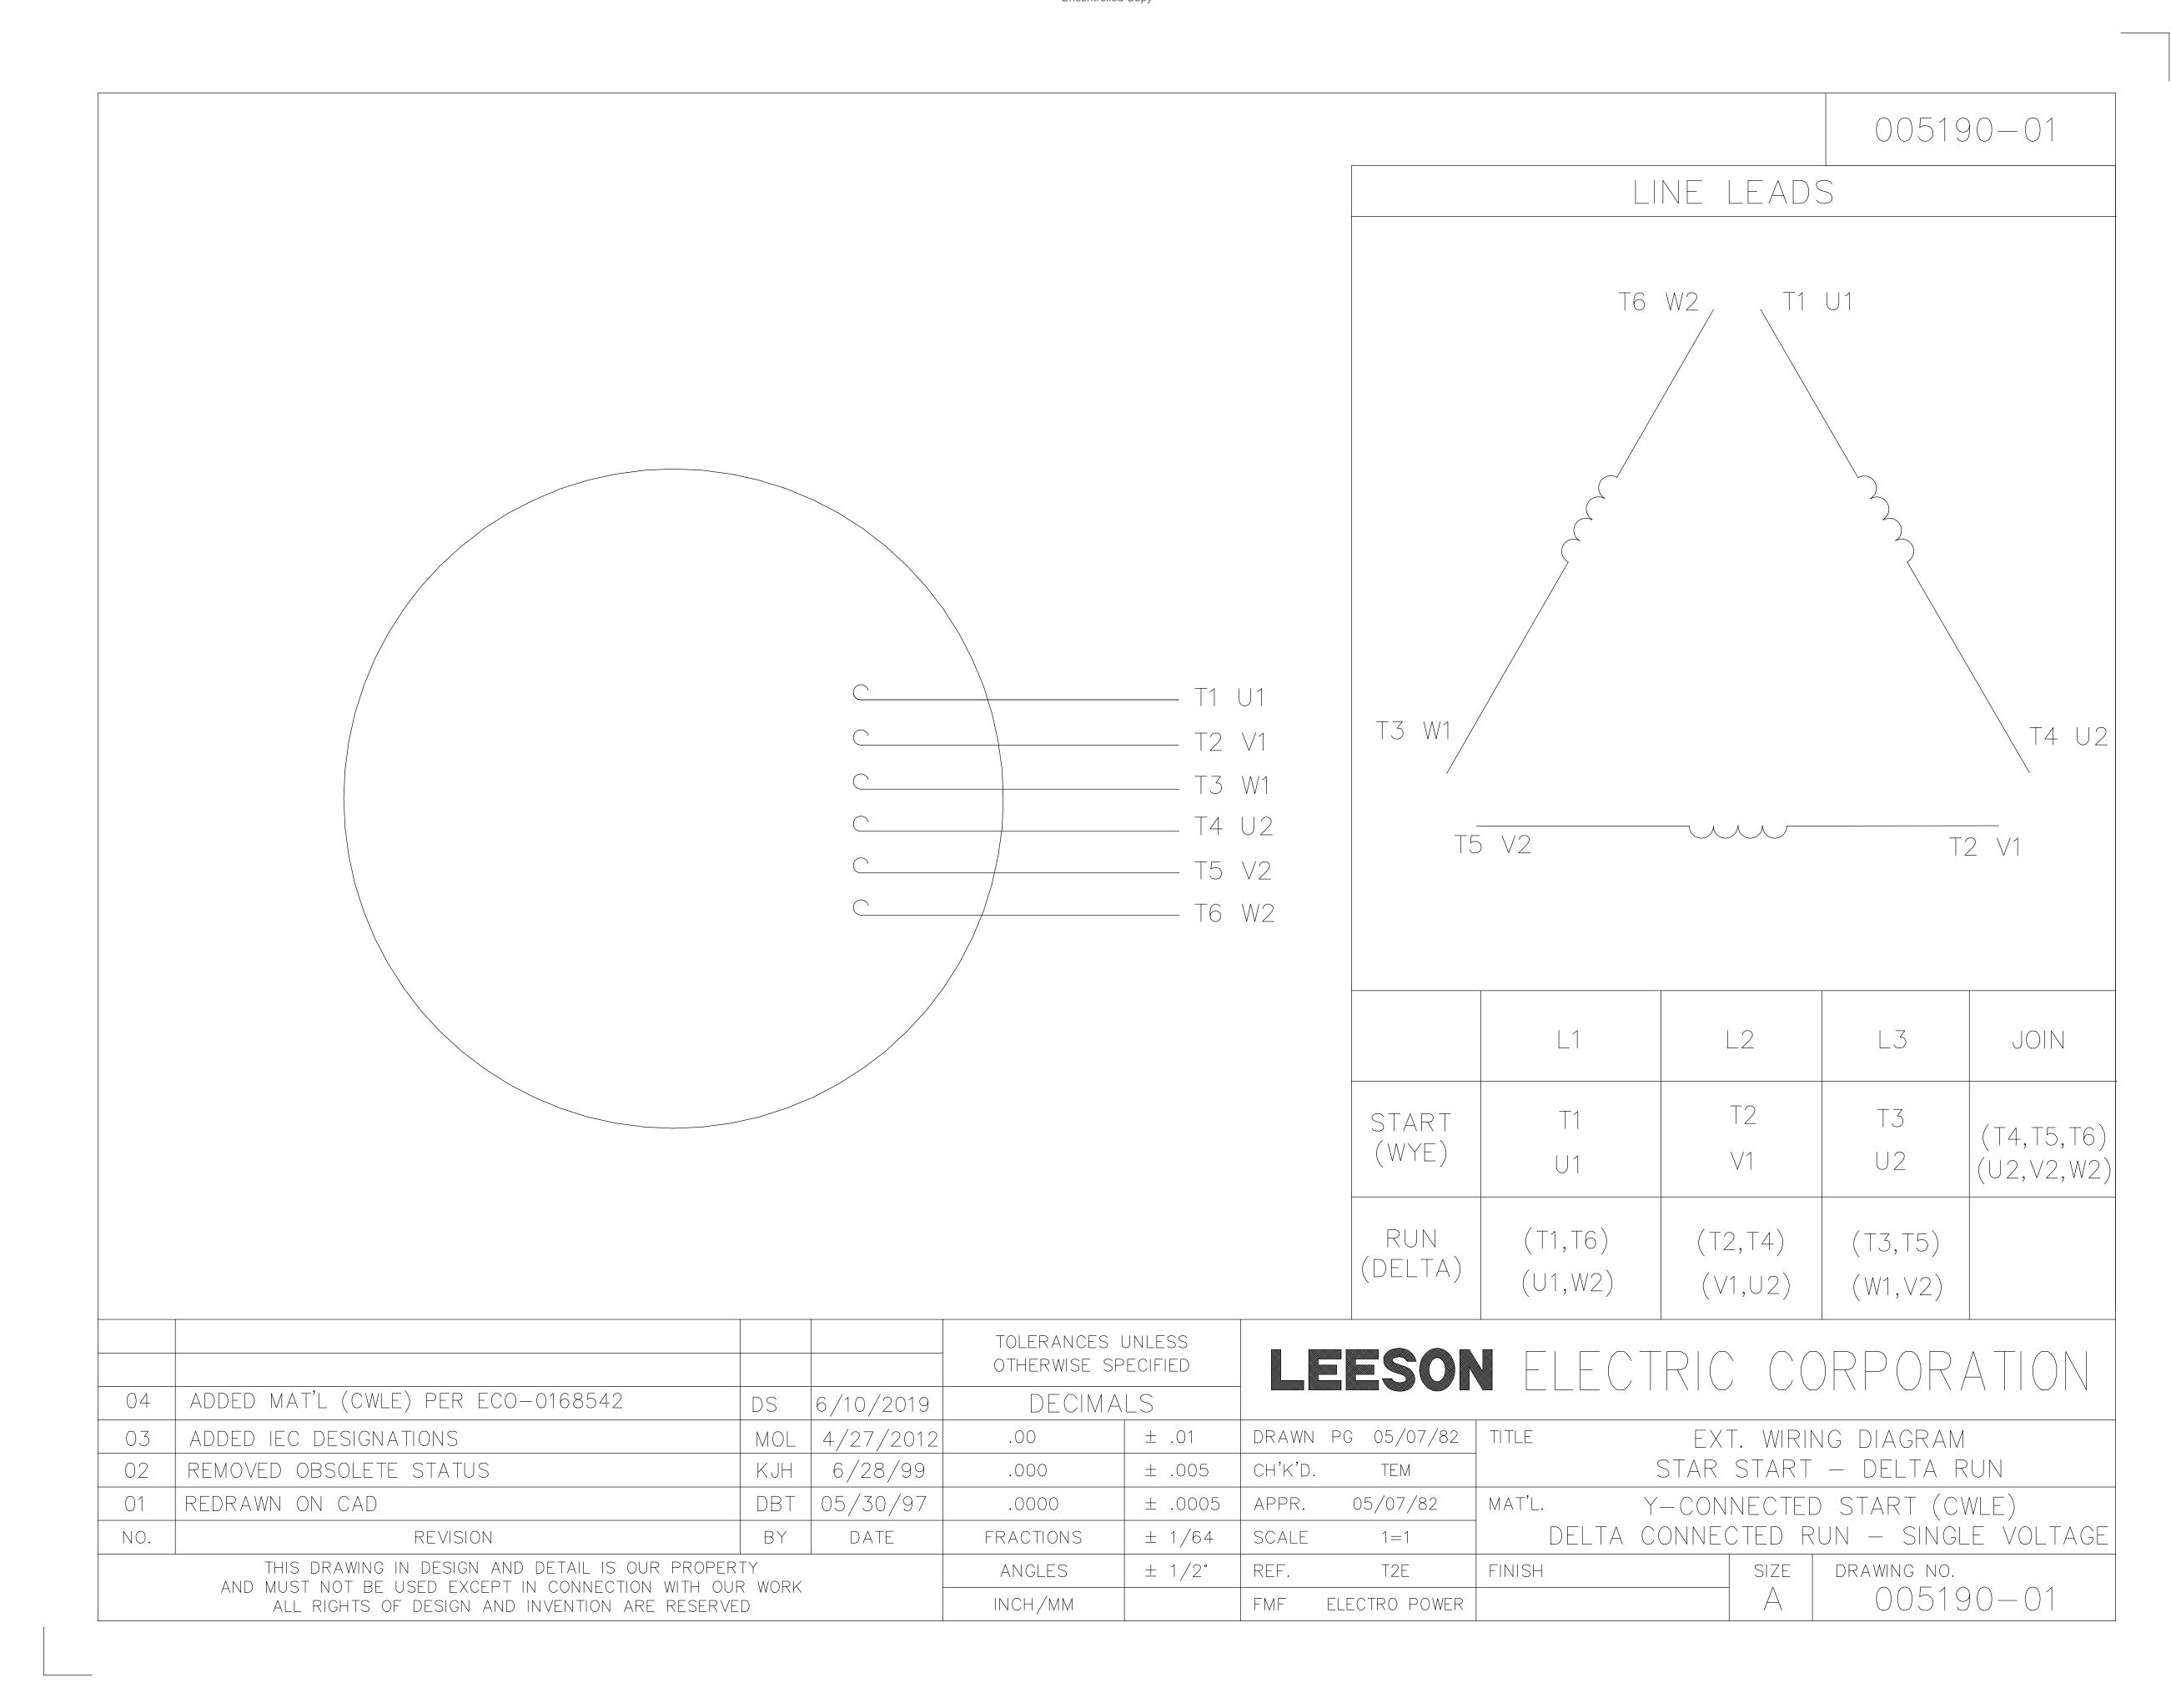

## **Technical Specifications**

| Electrical Type    | Squirrel Cage Induction Run | Starting Method       | Wye Start Delta Run |
|--------------------|-----------------------------|-----------------------|---------------------|
| Poles              | 4                           | Rotation              | Reversible          |
| Mounting           | Rigid Base                  | Motor Orientation     | Horizontal          |
| Drive End Bearing  | Ball                        | Opp Drive End Bearing | Ball                |
| Frame Material     | Cast Iron                   | Shaft Type            | Т                   |
| Overall Length     | 44.88 in                    | Shaft Diameter        | 3.375 in            |
| Shaft Extension    | 8.5 in                      | Assembly/Box Mounting | F1/F2 CAPABLE       |
| Connection Drawing | 005190.01                   | Outline Drawing       | 16950760            |