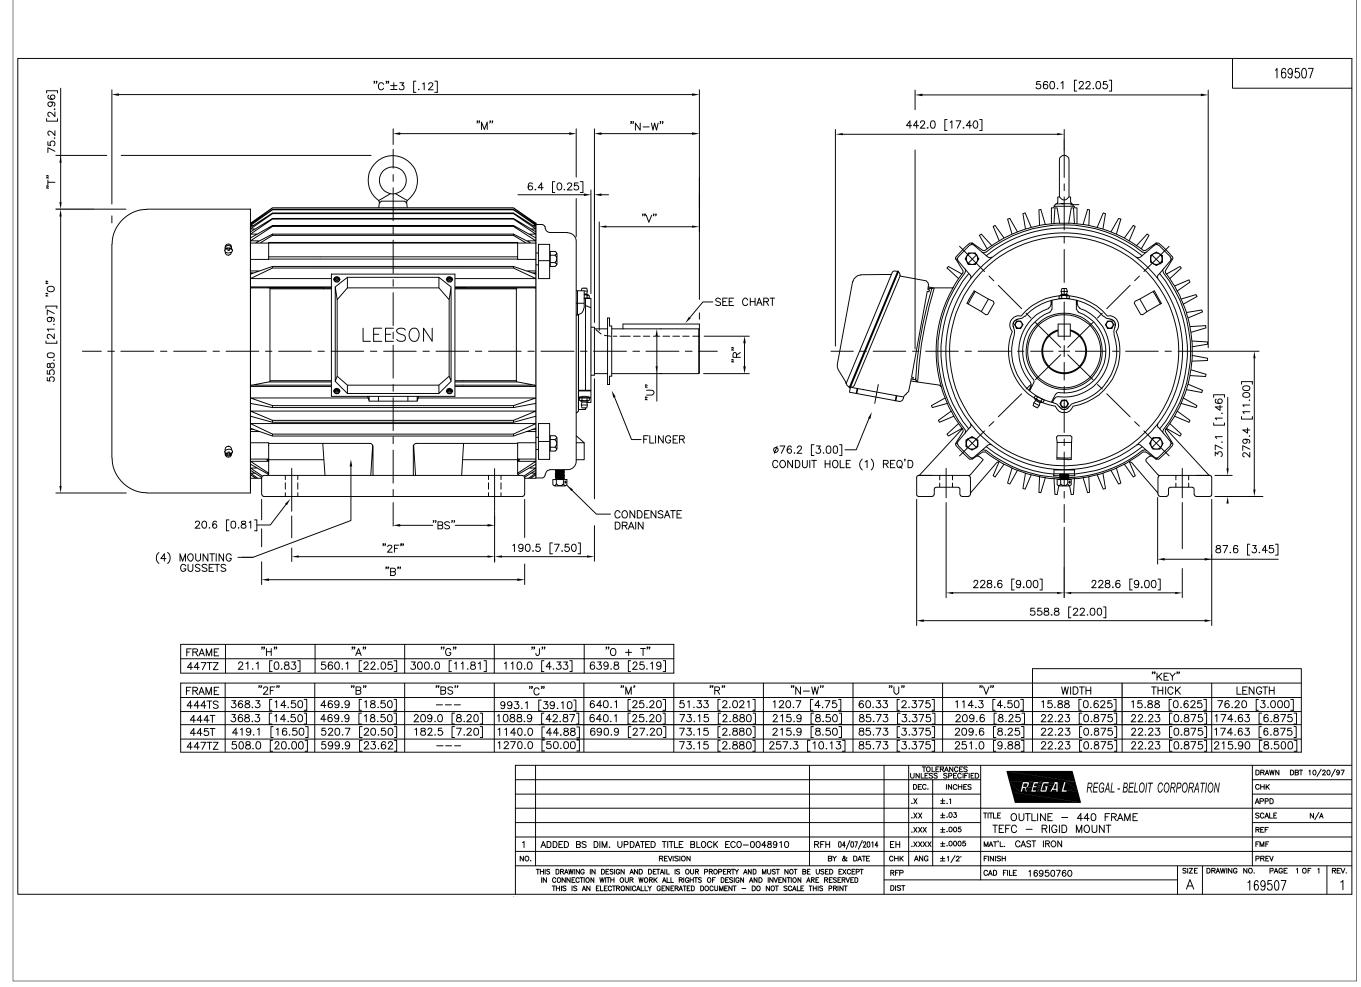

## **Technical Specifications**

| Electrical Type    | Squirrel Cage Induction Run | Starting Method       | Wye Start Delta Run |
|--------------------|-----------------------------|-----------------------|---------------------|
| Poles              | 4                           | Rotation              | Reversible          |
| Mounting           | Rigid Base                  | Motor Orientation     | Horizontal          |
| Drive End Bearing  | Ball                        | Opp Drive End Bearing | Ball                |
| Frame Material     | Cast Iron                   | Shaft Type            | Т                   |
| Overall Length     | 44.88 in                    | Shaft Diameter        | 3.375 in            |
| Shaft Extension    | 8.5 in                      | Assembly/Box Mounting | F1/F2 CAPABLE       |
| Connection Drawing | 005190.01                   | Outline Drawing       | 16950760            |