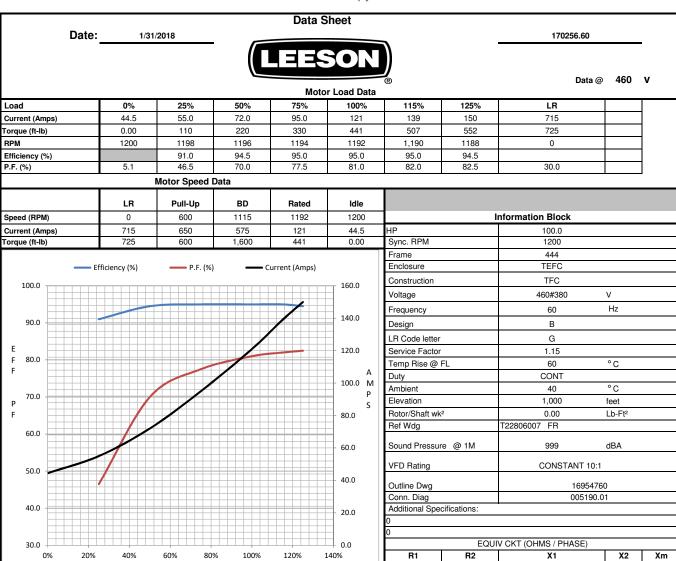

## Nameplate Specifications

| Phase                  | 3              | Output HP                  | 100 & 75 Hp                 |
|------------------------|----------------|----------------------------|-----------------------------|
| Output KW              | 75.0 & 56.0 kW | Voltage                    | 460 & 380 V                 |
| Speed                  | 1192 & 995 rpm | Service Factor             | 1.25 & 1.15                 |
| Frame                  | 444T           | Enclosure                  | Totally Enclosed Fan Cooled |
| Thermal Protection     | No Protection  | Efficiency                 | 95 & 95 %                   |
| Ambient Temperature    | 40 °C          | Frequency                  | 60 & 50 Hz                  |
| Current                | 121 & 112 A    | Power Factor               | 81                          |
| Duty                   | Continuous     | Insulation Class           | F                           |
| Design Code            | В              | KVA Code                   | G                           |
| Drive End Bearing Size | 6318           | Opp Drive End Bearing Size | 6317                        |
| UL                     | Recognized     | CSA                        | Υ                           |
| CE                     | Υ              | IP Code                    | 43                          |
| Number of Speeds       | 1              |                            |                             |
|                        |                |                            |                             |

## **Technical Specifications**

| Electrical Type       | Squirrel Cage Inverter Rated | Starting Method    | Wye Start Delta Run Or Inverter |
|-----------------------|------------------------------|--------------------|---------------------------------|
| Poles                 | 6                            | Rotation           | Reversible                      |
| Resistance Main       | .0479 Ohms                   | Mounting           | Rigid Base                      |
| Motor Orientation     | Horizontal                   | Drive End Bearing  | Ball                            |
| Opp Drive End Bearing | Ball                         | Frame Material     | Cast Iron                       |
| Shaft Type            | Т                            | Overall Length     | 42.87 in                        |
| Shaft Diameter        | 3.375 in                     | Shaft Extension    | 8.5 in                          |
| Assembly/Box Mounting | F1 ONLY                      |                    |                                 |
| Outline Drawing       | 16954760                     | Connection Drawing | 005190.01                       |