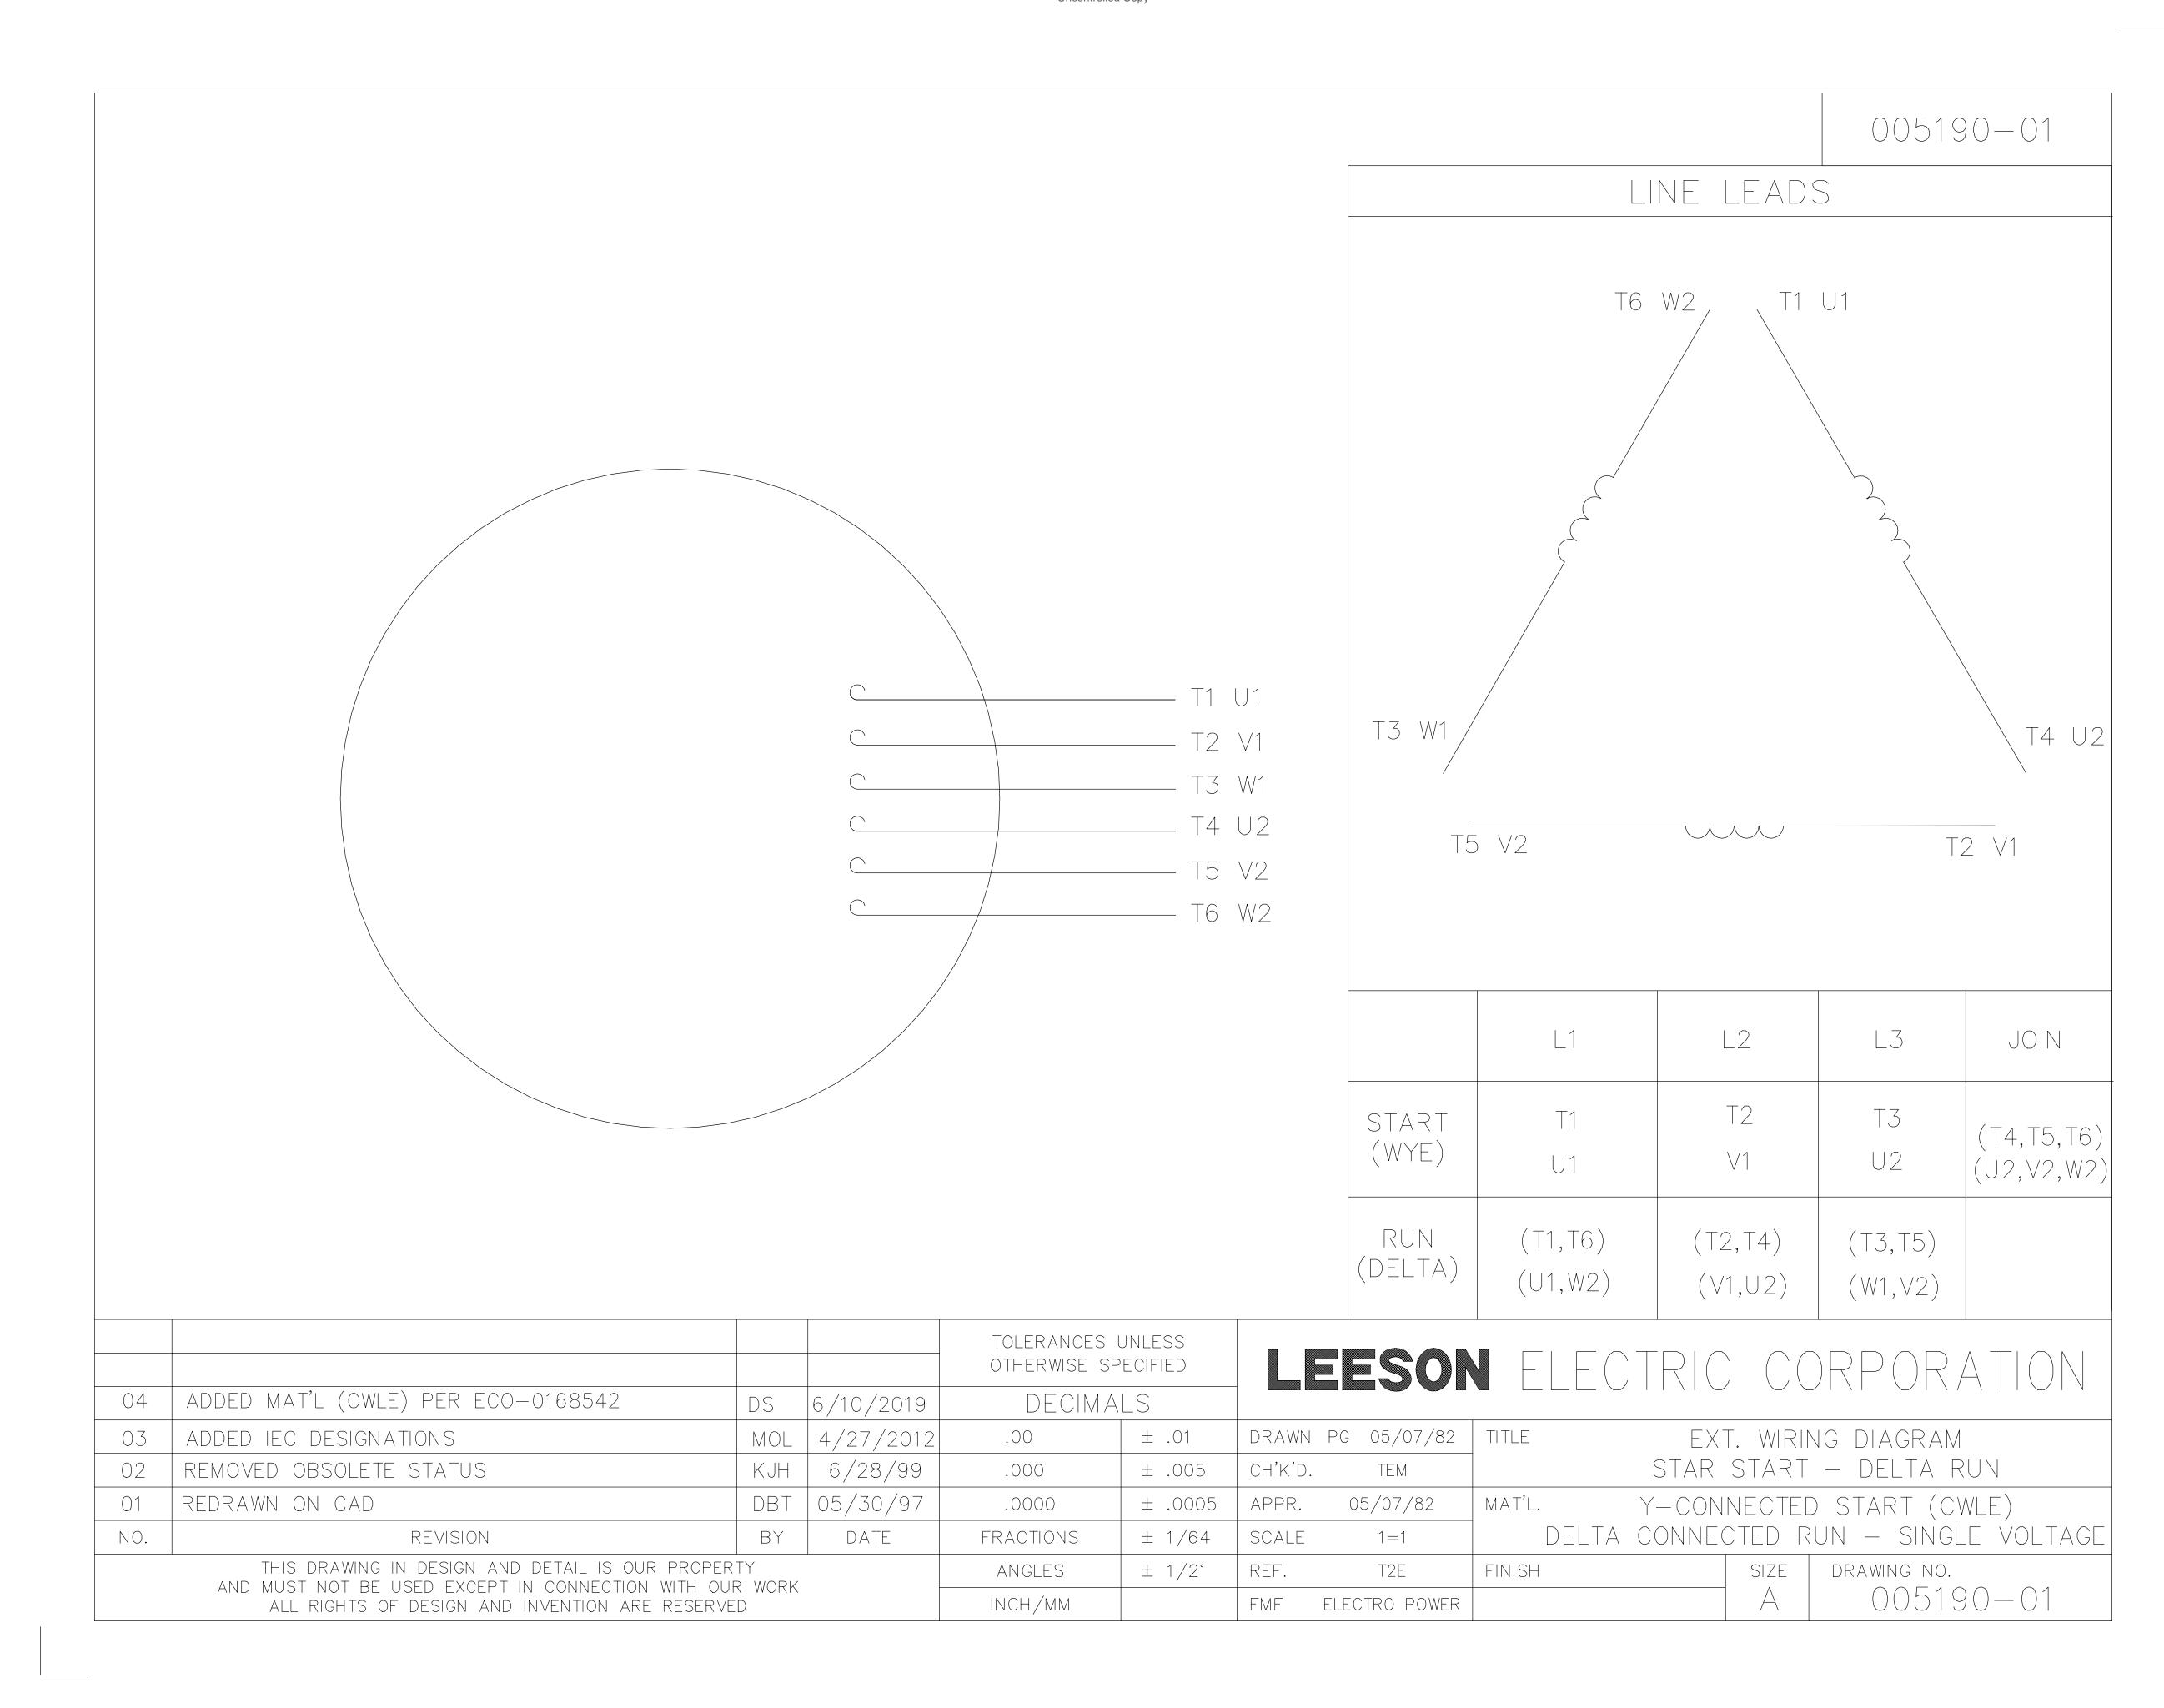

## **Technical Specifications**

| Electrical Type       | Squirrel Cage Inverter Rated | Starting Method    | Wye Start Delta Run Or Inverter |
|-----------------------|------------------------------|--------------------|---------------------------------|
| Poles                 | 6                            | Rotation           | Reversible                      |
| Resistance Main       | .0479 Ohms                   | Mounting           | Rigid Base                      |
| Motor Orientation     | Horizontal                   | Drive End Bearing  | Ball                            |
| Opp Drive End Bearing | Ball                         | Frame Material     | Cast Iron                       |
| Shaft Type            | Т                            | Overall Length     | 42.87 in                        |
| Shaft Diameter        | 3.375 in                     | Shaft Extension    | 8.5 in                          |
| Assembly/Box Mounting | F1 ONLY                      |                    |                                 |
| Outline Drawing       | 16954760                     | Connection Drawing | 005190.01                       |