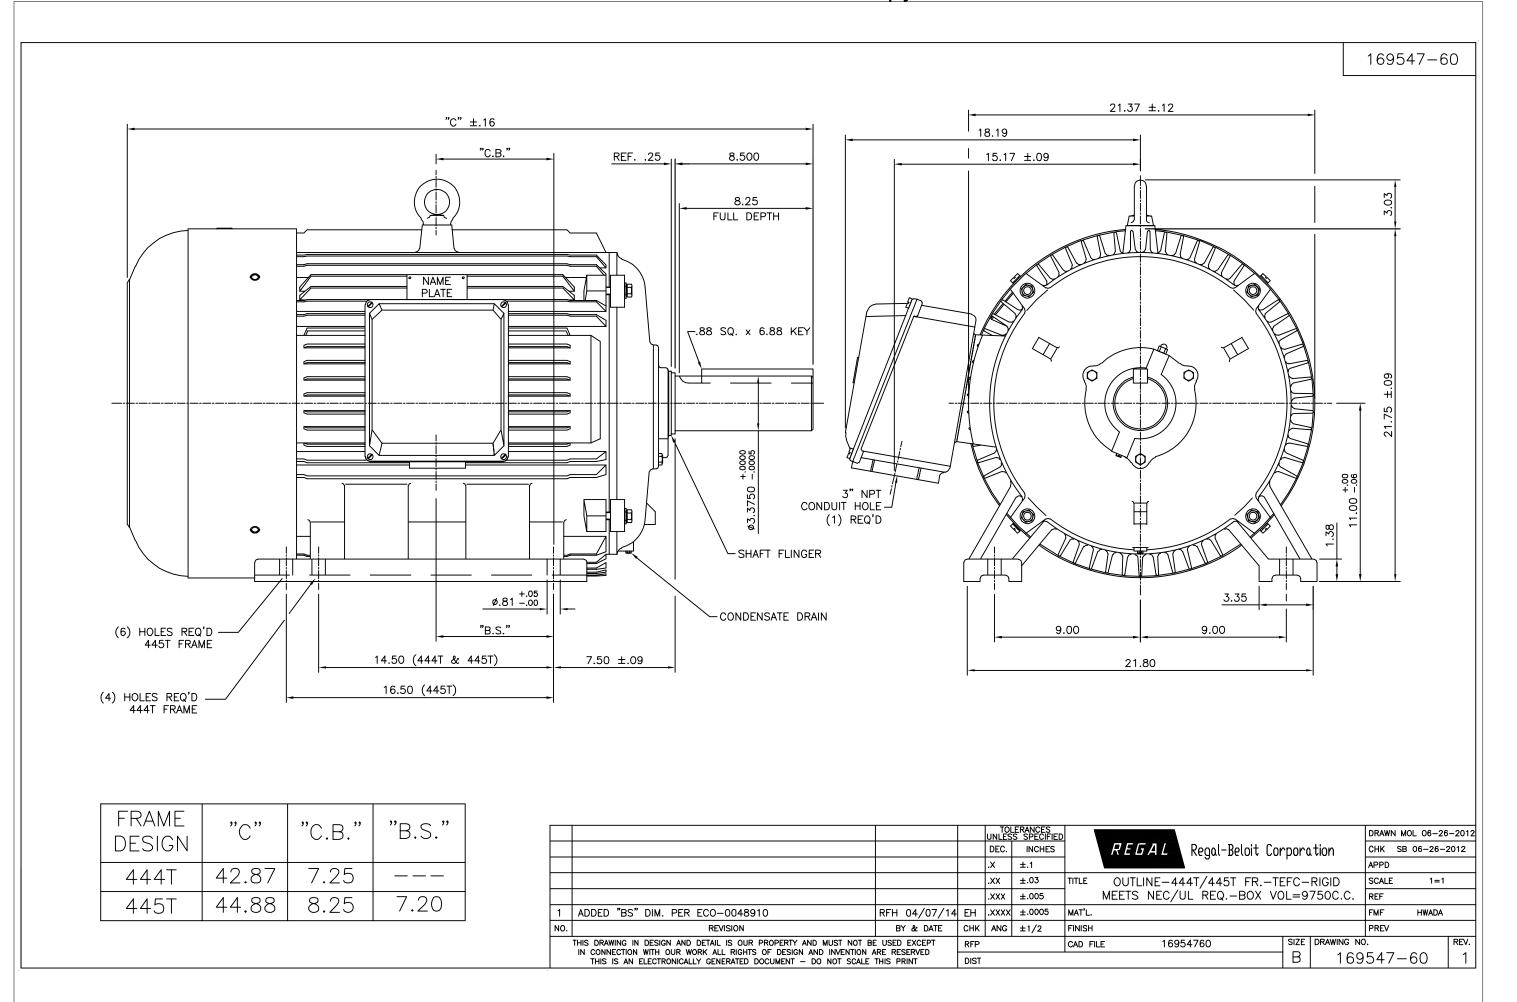

## **Technical Specifications**

| Electrical Type       | Squirrel Cage Inverter Rated | Starting Method    | Wye Start Delta Run Or Inverter |
|-----------------------|------------------------------|--------------------|---------------------------------|
| Poles                 | 6                            | Rotation           | Reversible                      |
| Resistance Main       | .0479 Ohms                   | Mounting           | Rigid Base                      |
| Motor Orientation     | Horizontal                   | Drive End Bearing  | Ball                            |
| Opp Drive End Bearing | Ball                         | Frame Material     | Cast Iron                       |
| Shaft Type            | Т                            | Overall Length     | 42.87 in                        |
| Shaft Diameter        | 3.375 in                     | Shaft Extension    | 8.5 in                          |
| Assembly/Box Mounting | F1 ONLY                      |                    |                                 |
| Outline Drawing       | 16954760                     | Connection Drawing | 005190.01                       |