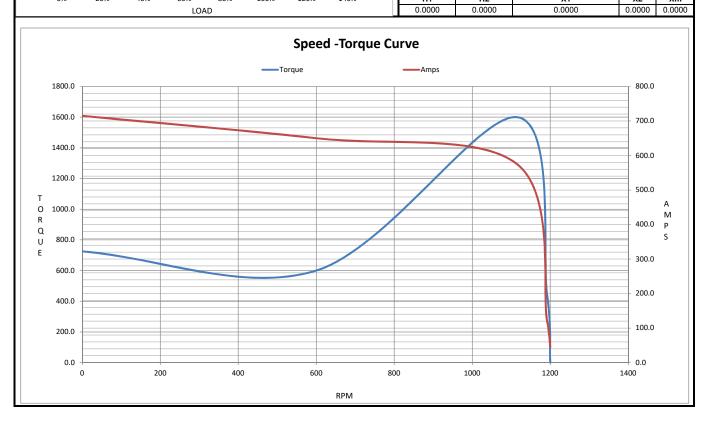

| Horizontal                   | Drive End Bearing  | Ball                            |
| Opp Drive End Bearing | Ball                         | Frame Material     | Cast Iron                       |
| Shaft Type            | Т                            | Overall Length     | 42.87 in                        |
| Shaft Diameter        | 3.375 in                     | Shaft Extension    | 8.5 in                          |
| Assembly/Box Mounting | F1 ONLY                      |                    |                                 |
| Outline Drawing       | 16954760                     | Connection Drawing | 005190.01                       |

This is an uncontrolled document once printed or downloaded and is subject to change without notice. Date Created:06/21/2023

Uncontrolled Copy