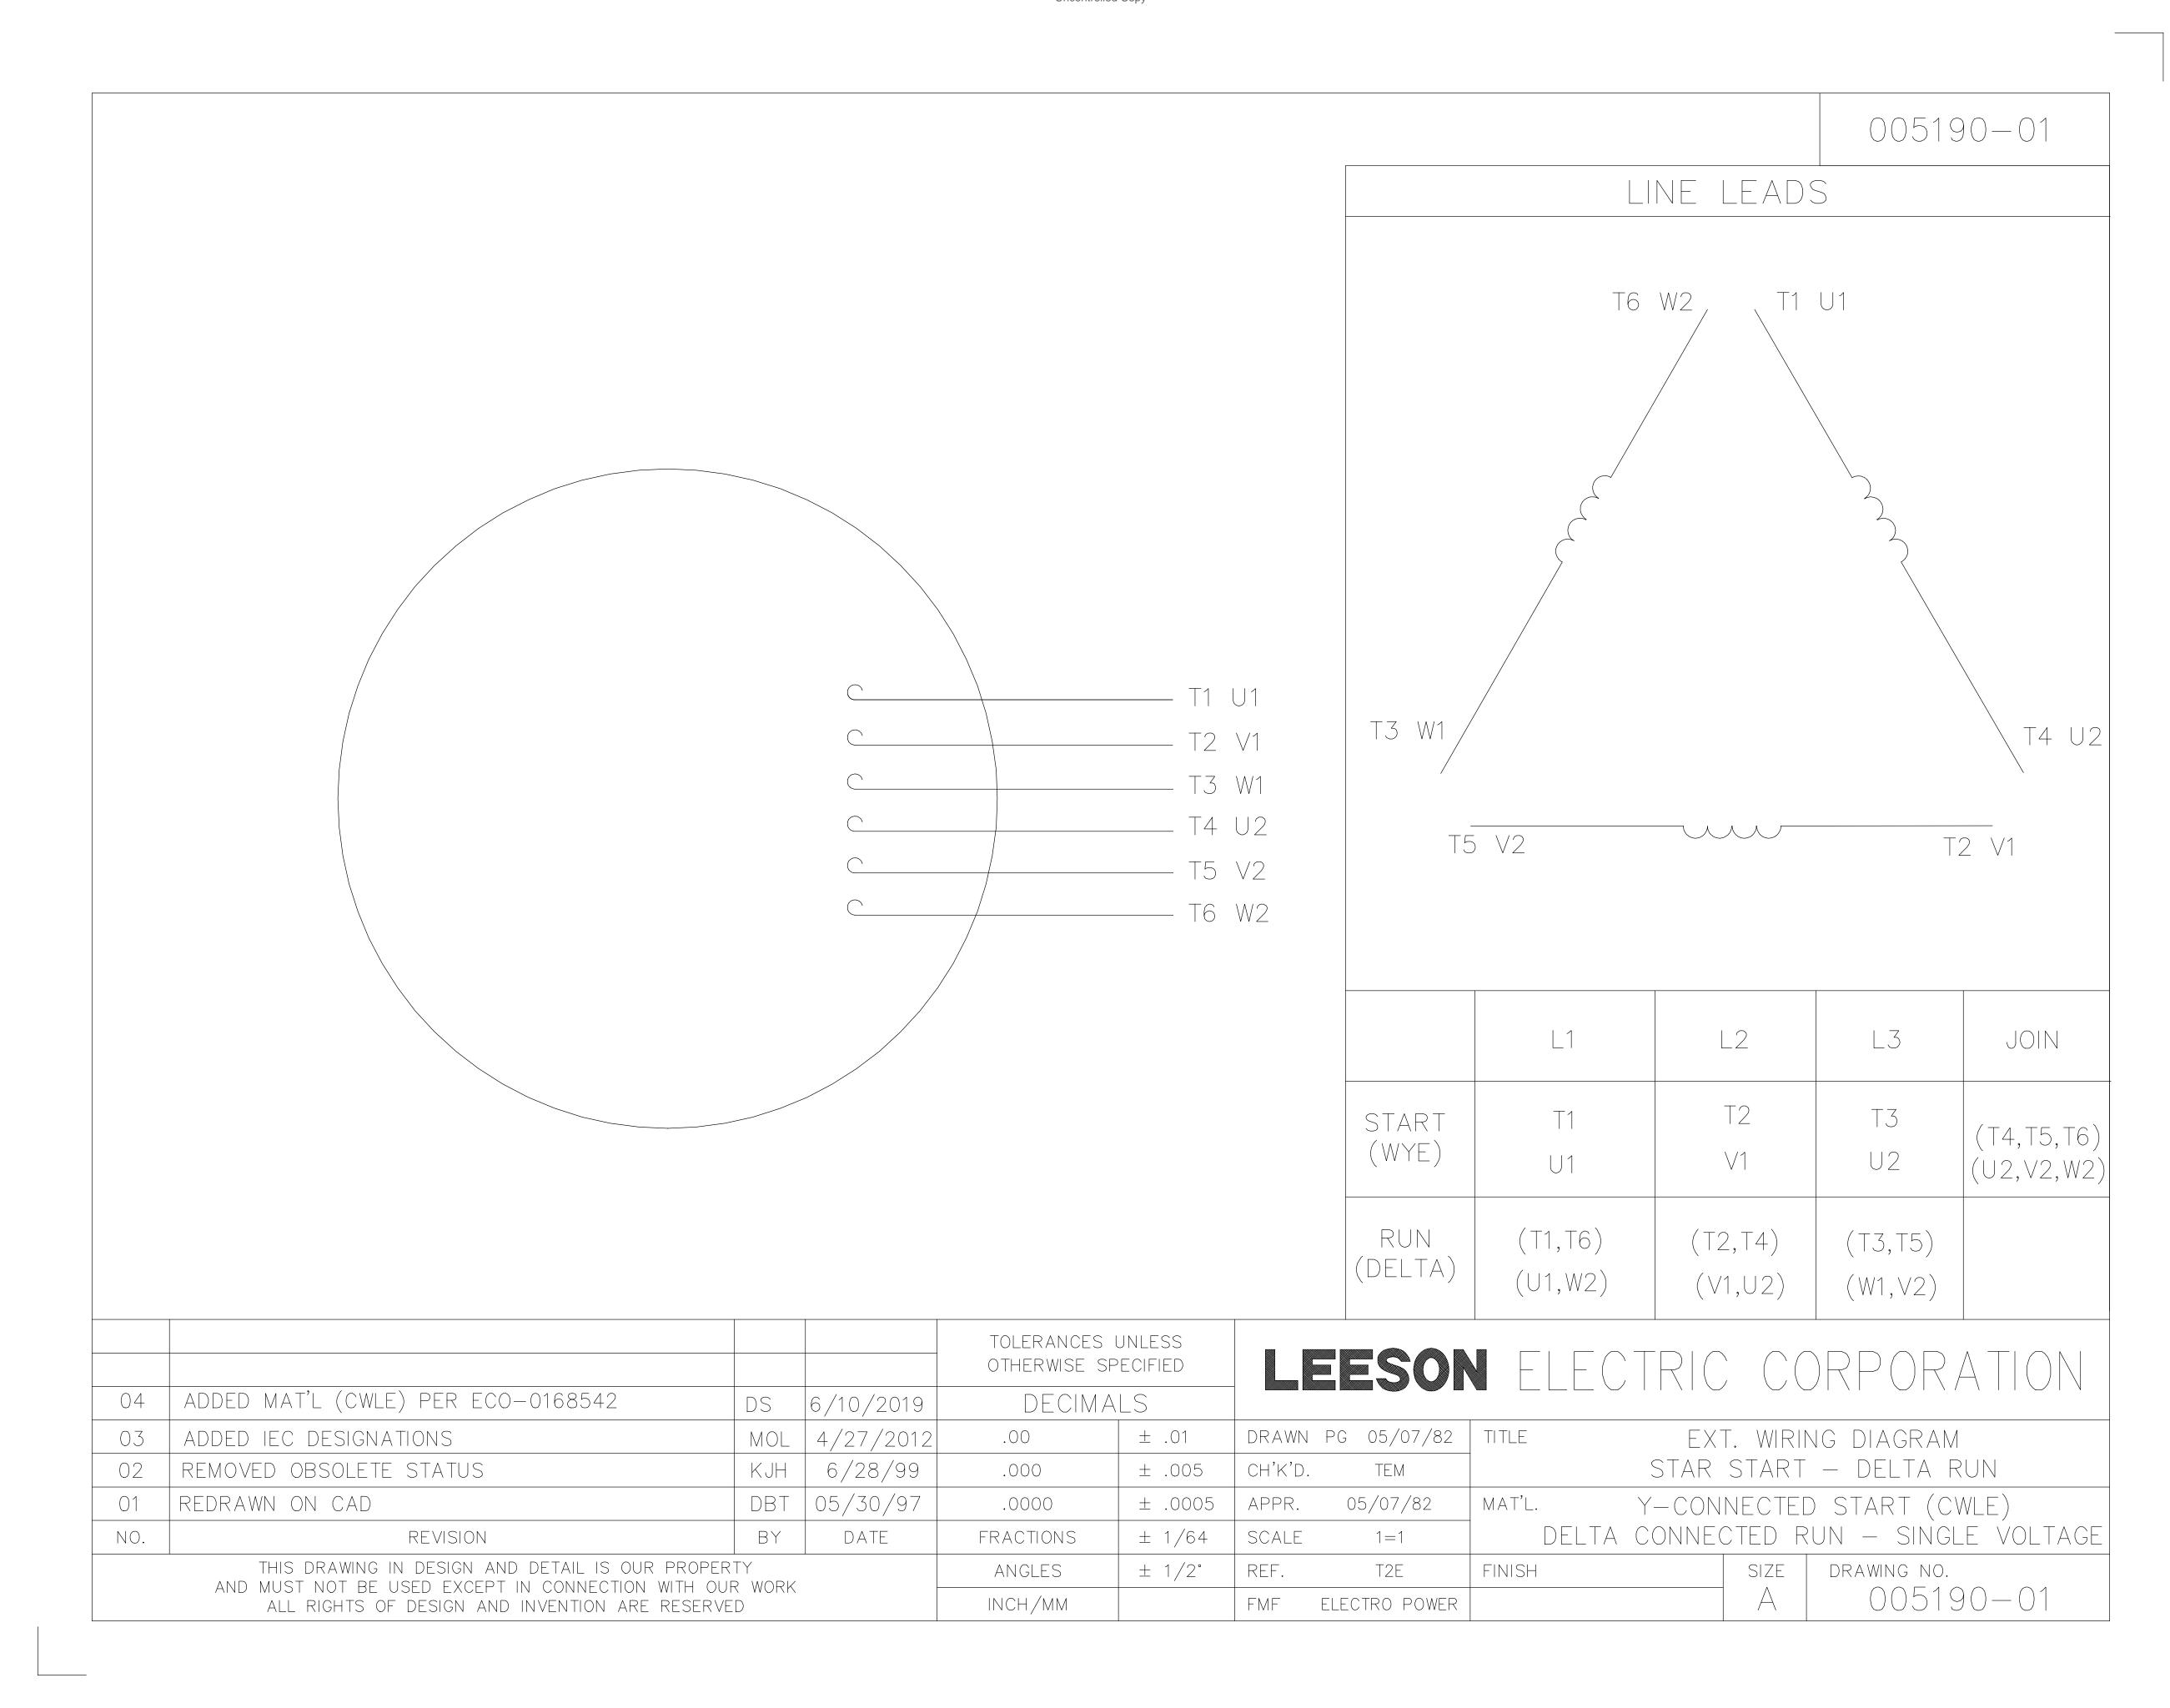

## **Technical Specifications**

| Electrical Type       | Squirrel Cage Induction Run | Starting Method       | Across The Line |
|-----------------------|-----------------------------|-----------------------|-----------------|
| Poles                 | 6                           | Rotation              | Reversible      |
| Resistance Main       | .033 Ohms                   | Mounting              | Rigid Base      |
| Motor Orientation     | Nan                         | Drive End Bearing     | Ball            |
| Opp Drive End Bearing | Ball                        | Frame Material        | Cast Iron       |
| Shaft Type            | Т                           | Assembly/Box Mounting | NAN             |
| Outline Drawing       | 16958260                    | Connection Drawing    | 005190.01       |