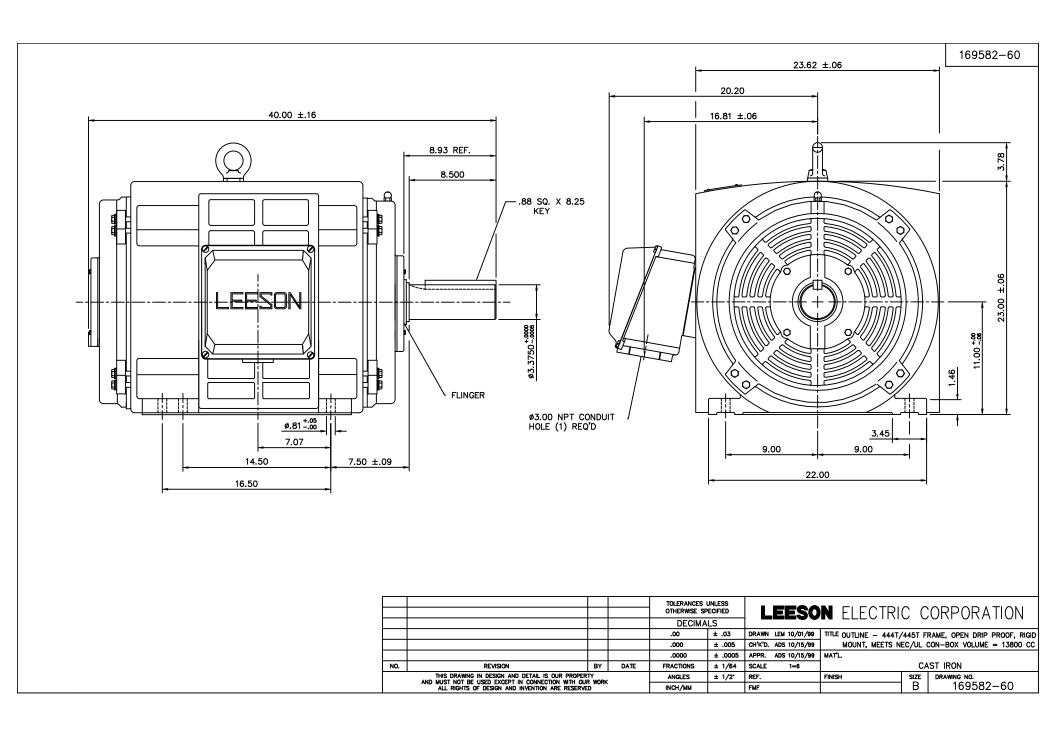

## **Technical Specifications**

| Electrical Type       | Squirrel Cage Induction Run | Starting Method       | Across The Line |
|-----------------------|-----------------------------|-----------------------|-----------------|
| Poles                 | 6                           | Rotation              | Reversible      |
| Resistance Main       | .033 Ohms                   | Mounting              | Rigid Base      |
| Motor Orientation     | Nan                         | Drive End Bearing     | Ball            |
| Opp Drive End Bearing | Ball                        | Frame Material        | Cast Iron       |
| Shaft Type            | Т                           | Assembly/Box Mounting | NAN             |
| Outline Drawing       | 16958260                    | Connection Drawing    | 005190.01       |