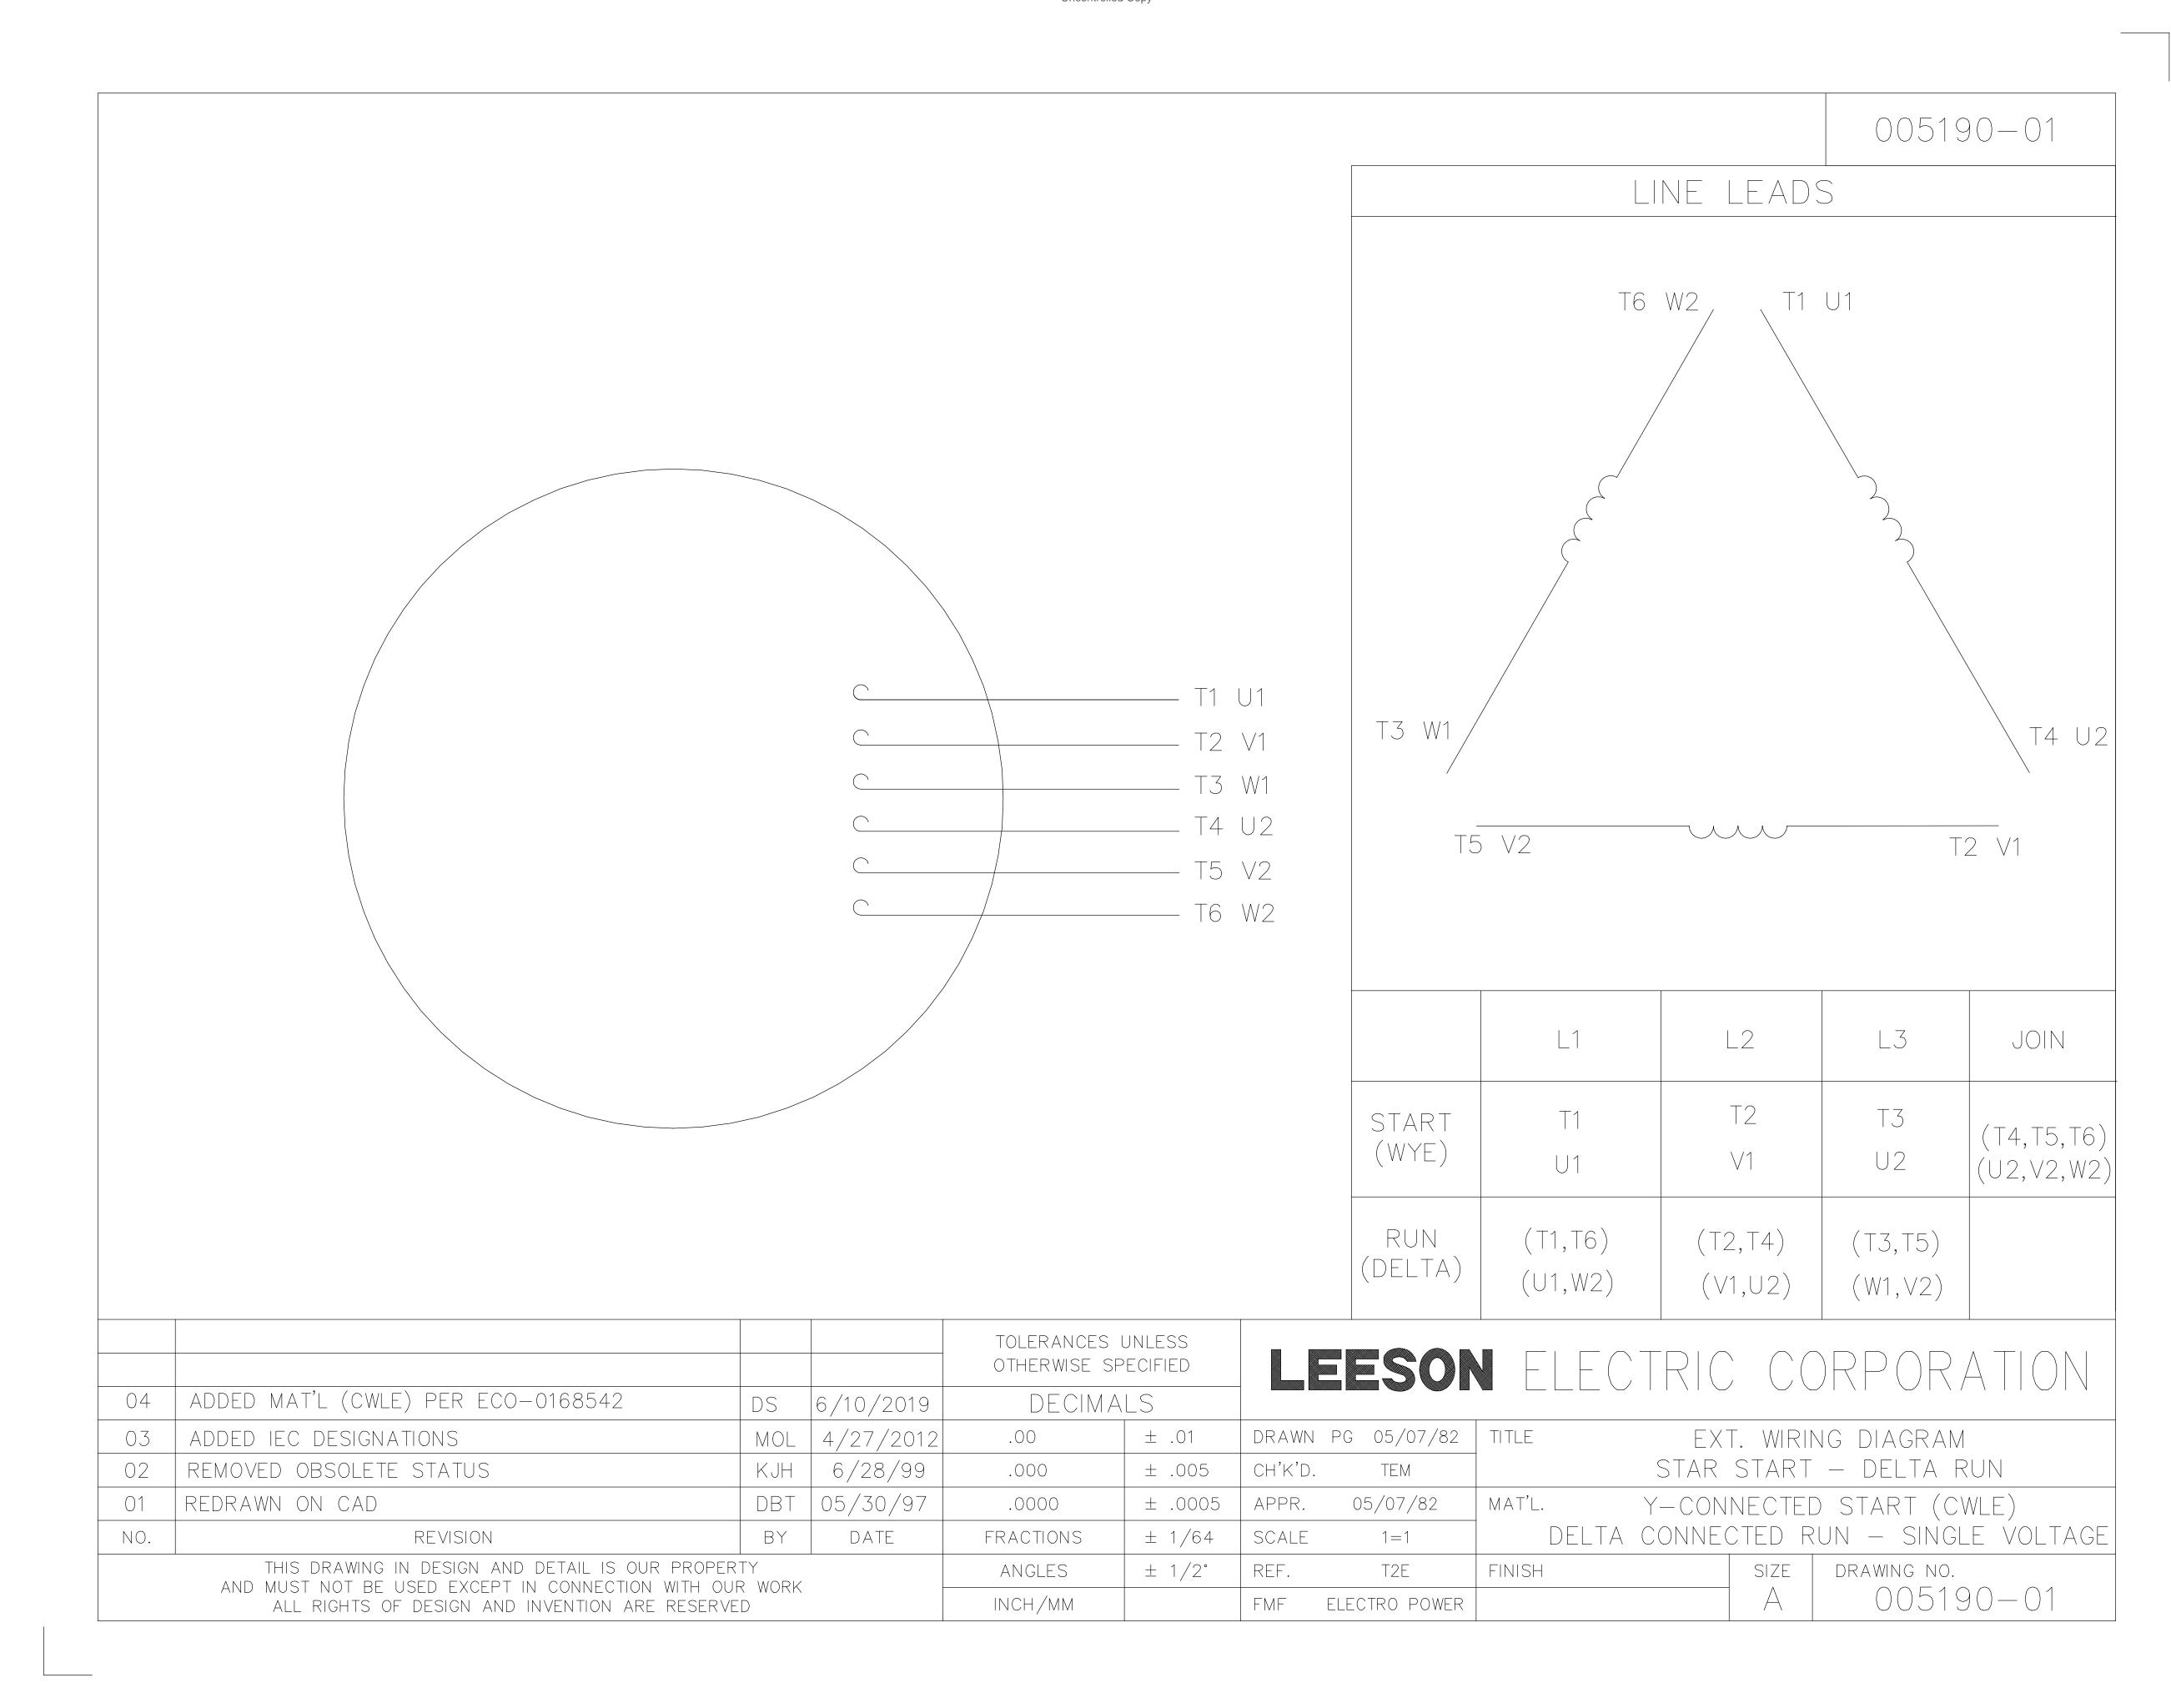

## **Technical Specifications**

| Electrical Type   | Squirrel Cage Induction Run | Starting Method       | Wye Start Delta Run |
|-------------------|-----------------------------|-----------------------|---------------------|
| Poles             | 2                           | Rotation              | Reversible          |
| Mounting          | Rigid Base                  | Motor Orientation     | Horizontal          |
| Drive End Bearing | Ball                        | Opp Drive End Bearing | Ball                |
| Frame Material    | Cast Iron                   | Shaft Type            | TS                  |
| Overall Length    | 29.53 in                    | Shaft Diameter        | 1.875 in            |
| Shaft Extension   | 3.75 in                     | Assembly/Box Mounting | F1/F2 CAPABLE       |
| Outline Drawing   | 16954260-326TS              | Connection Drawing    | 005190.01           |