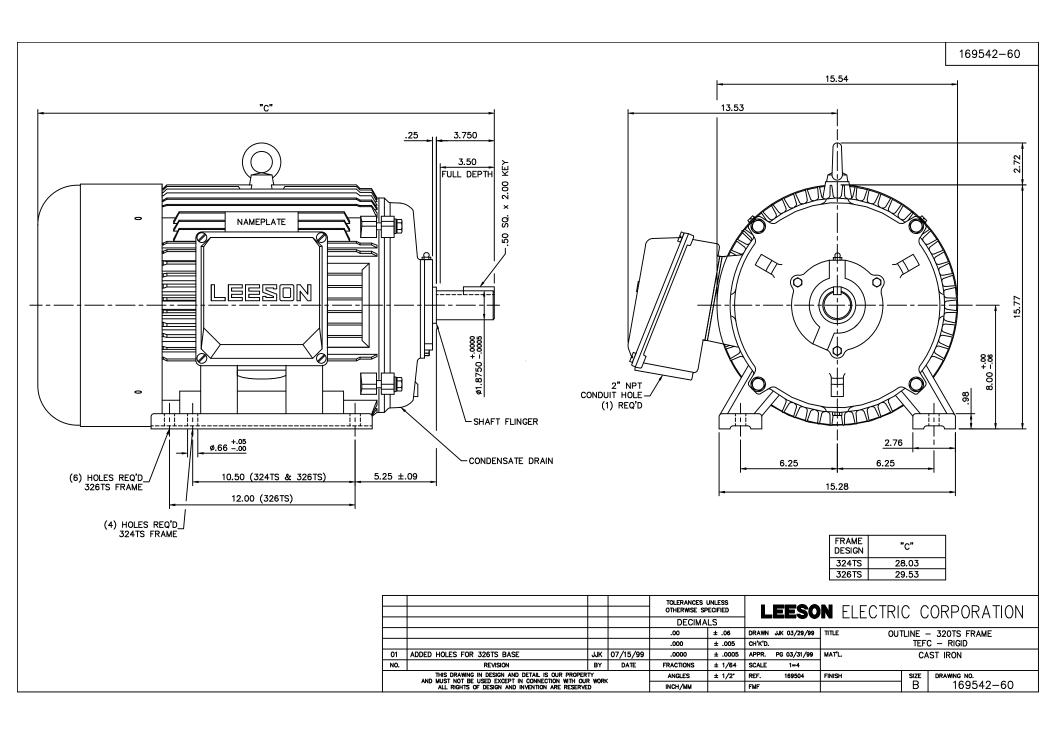

## **Technical Specifications**

| Electrical Type   | Squirrel Cage Induction Run | Starting Method       | Wye Start Delta Run |
|-------------------|-----------------------------|-----------------------|---------------------|
| Poles             | 2                           | Rotation              | Reversible          |
| Mounting          | Rigid Base                  | Motor Orientation     | Horizontal          |
| Drive End Bearing | Ball                        | Opp Drive End Bearing | Ball                |
| Frame Material    | Cast Iron                   | Shaft Type            | TS                  |
| Overall Length    | 29.53 in                    | Shaft Diameter        | 1.875 in            |
| Shaft Extension   | 3.75 in                     | Assembly/Box Mounting | F1/F2 CAPABLE       |
| Outline Drawing   | 16954260-326TS              | Connection Drawing    | 005190.01           |