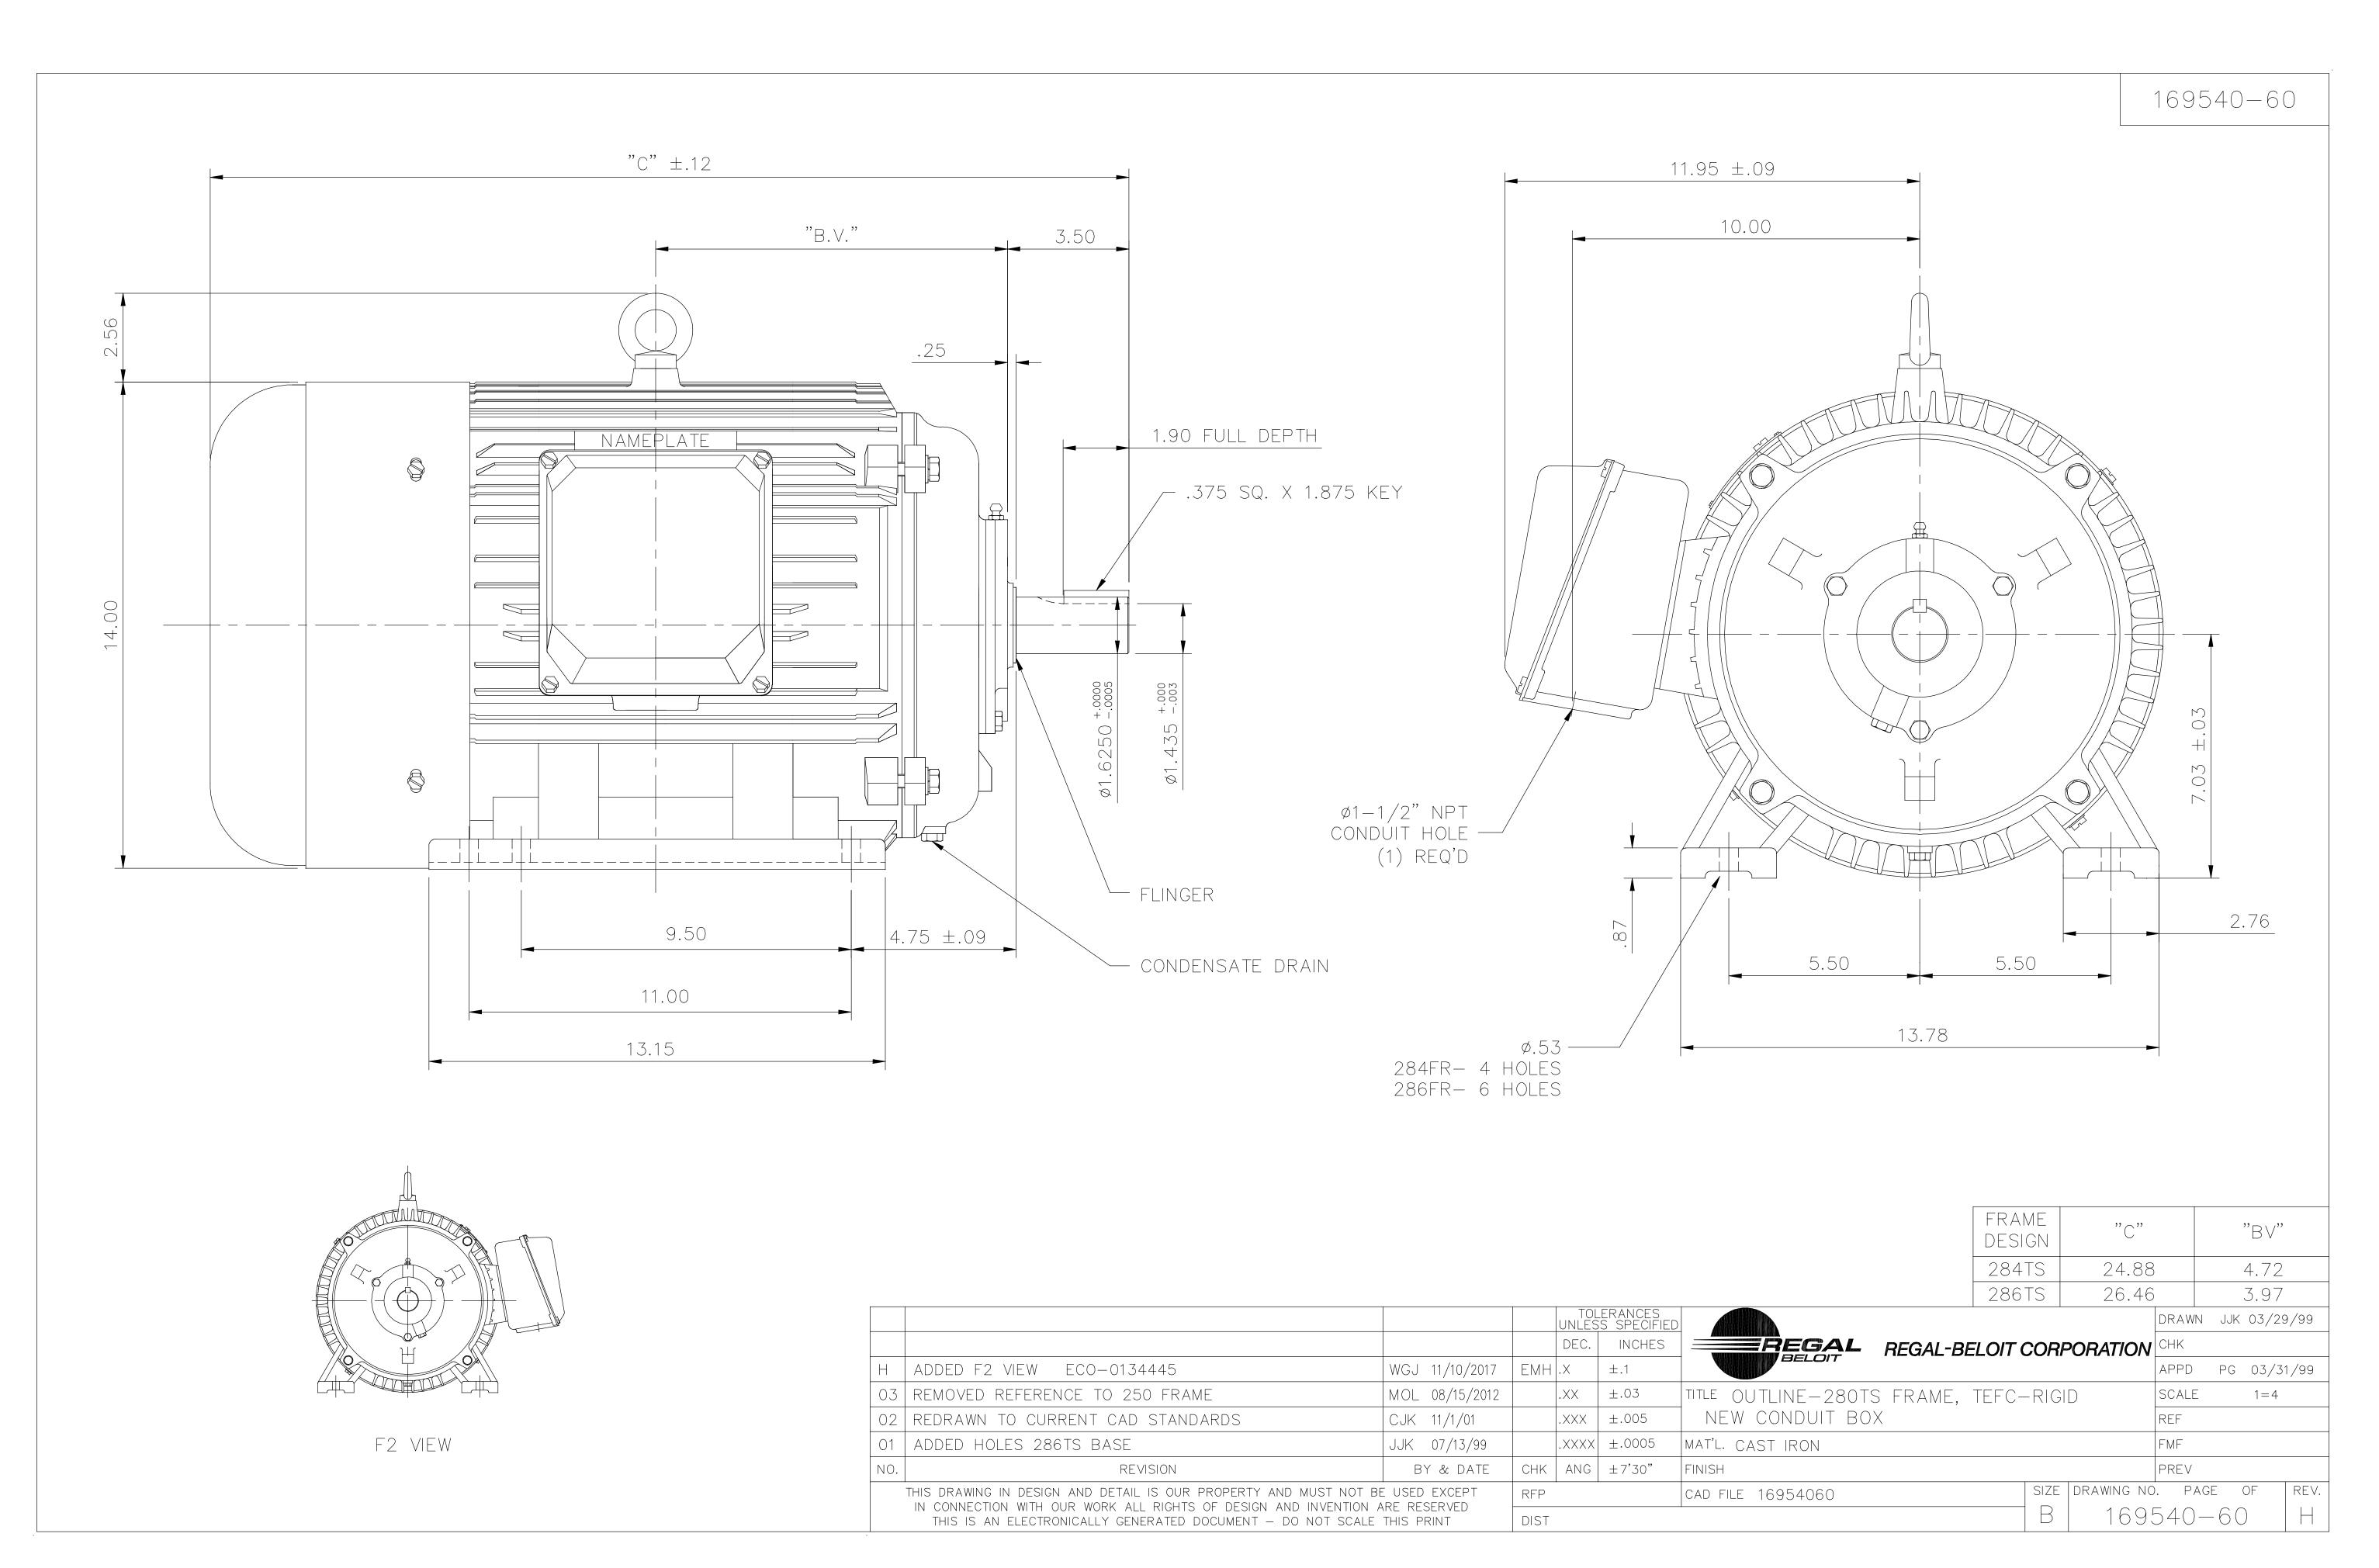

## **Technical Specifications**

| Electrical Type   | Squirrel Cage Induction Run | Starting Method       | Wye Start Delta Run |
|-------------------|-----------------------------|-----------------------|---------------------|
| Poles             | 2                           | Rotation              | Reversible          |
| Mounting          | Rigid Base                  | Motor Orientation     | Horizontal          |
| Drive End Bearing | Ball                        | Opp Drive End Bearing | Ball                |
| Frame Material    | Cast Iron                   | Shaft Type            | TS                  |
| Overall Length    | 26.46 in                    | Shaft Diameter        | 1.625 in            |
| Shaft Extension   | 3.25 in                     | Assembly/Box Mounting | F1/F2 CAPABLE       |
| Outline Drawing   | 16954060-286TS              | Connection Drawing    | 005190.01           |