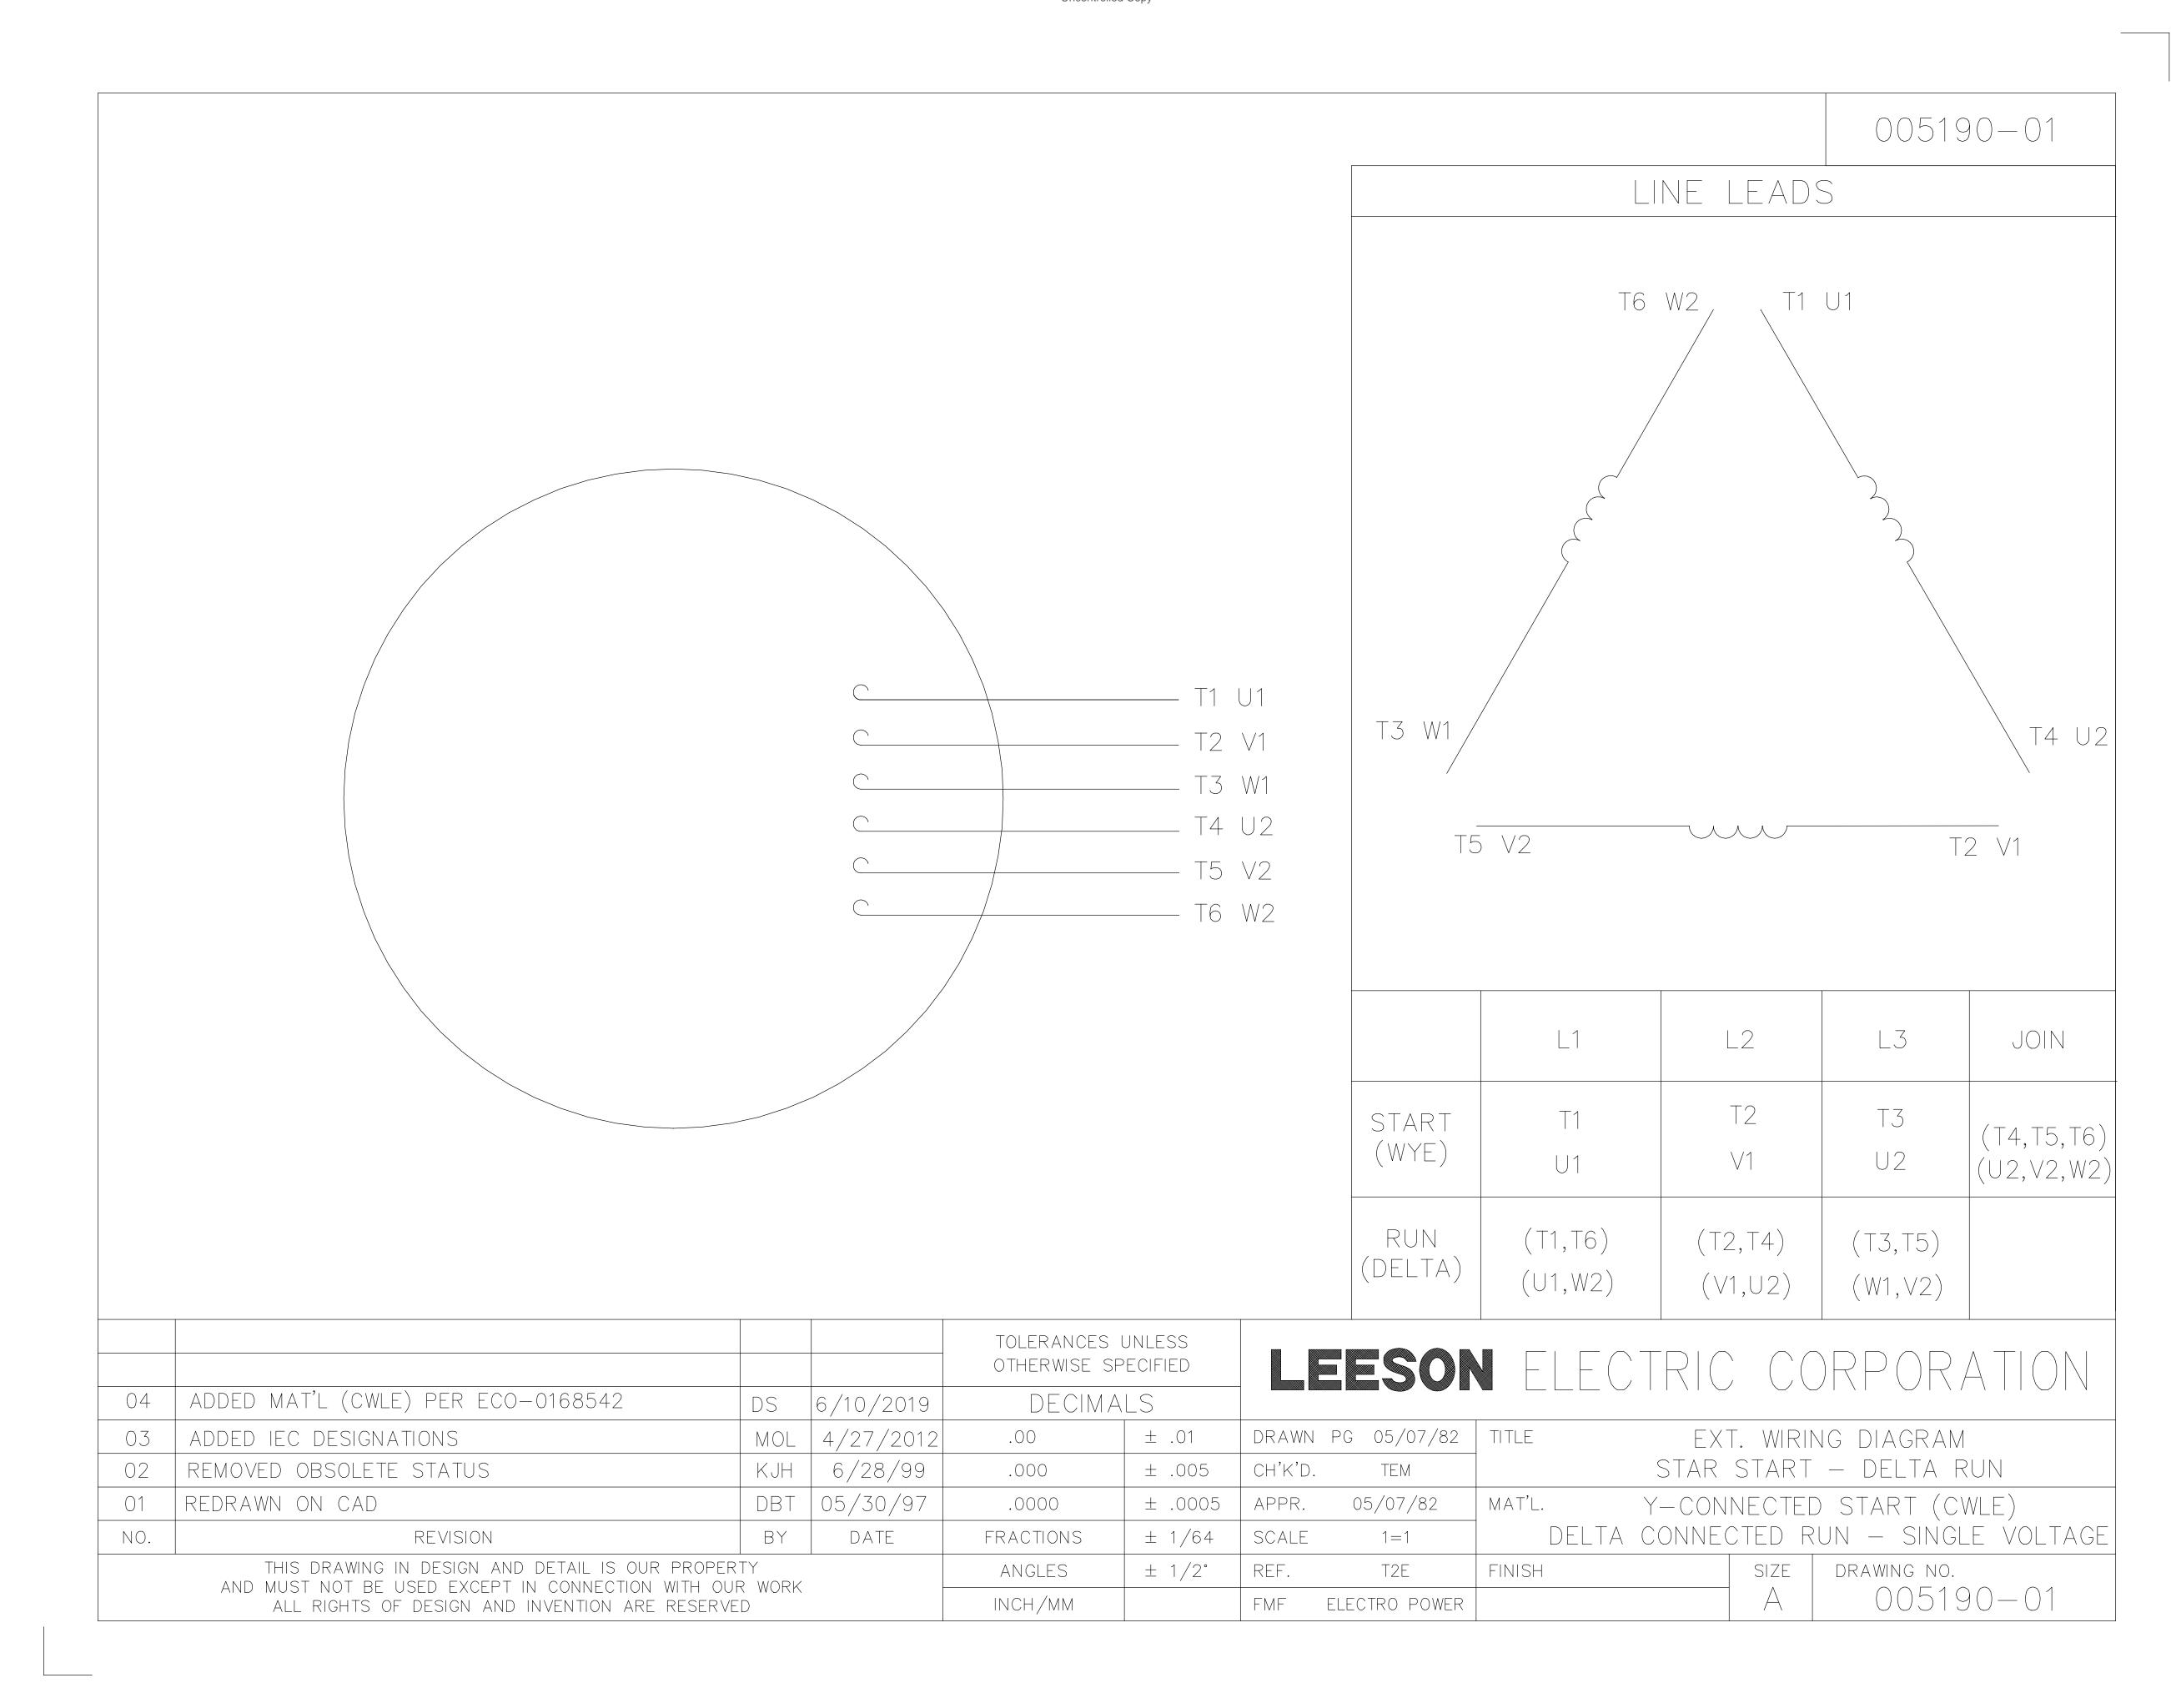

## **Technical Specifications**

| Electrical Type   | Squirrel Cage Induction Run | Starting Method       | Wye Start Delta Run |
|-------------------|-----------------------------|-----------------------|---------------------|
| Poles             | 2                           | Rotation              | Reversible          |
| Mounting          | Rigid Base                  | Motor Orientation     | Horizontal          |
| Drive End Bearing | Ball                        | Opp Drive End Bearing | Ball                |
| Frame Material    | Cast Iron                   | Shaft Type            | TS                  |
| Overall Length    | 26.46 in                    | Shaft Diameter        | 1.625 in            |
| Shaft Extension   | 3.25 in                     | Assembly/Box Mounting | F1/F2 CAPABLE       |
| Outline Drawing   | 16954060-286TS              | Connection Drawing    | 005190.01           |