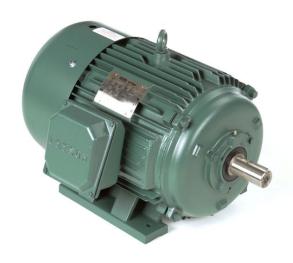

## PRODUCT INFORMATION PACKET

Model No: 170228.00 Catalog No: 170228.00

\*\*OBSOLETE, REPLACED BY 286TSTFCD6005\*\* 30 HP 3600 575V TEFC 286TS PREM EFF

**General Purpose Motors** 

Regal and Leeson are trademarks of Regal Rexnord Corporation or one of its affiliated companies.

## Nameplate Specifications

| 30 Hp      | Output KW                                                      | 22.4 kW                                                                                                                                                                                         |
|------------|----------------------------------------------------------------|-------------------------------------------------------------------------------------------------------------------------------------------------------------------------------------------------|
| 60 Hz      | Voltage                                                        | 575 V                                                                                                                                                                                           |
| 27.0 A     | Speed                                                          | 3555 rpm                                                                                                                                                                                        |
| 1.15       | Phase                                                          | 3                                                                                                                                                                                               |
| 94.1 %     | Power Factor                                                   | 88.7                                                                                                                                                                                            |
| Continuous | Insulation Class                                               | F                                                                                                                                                                                               |
| В          | KVA Code                                                       | G                                                                                                                                                                                               |
| 286TS      | Enclosure                                                      | Totally Enclosed Fan Cooled                                                                                                                                                                     |
| No         | Ambient Temperature                                            | 40 °C                                                                                                                                                                                           |
| 6311       | Opp Drive End Bearing Size                                     | 6309                                                                                                                                                                                            |
| Recognized | CSA                                                            | Υ                                                                                                                                                                                               |
| Υ          | IP Code                                                        | 43                                                                                                                                                                                              |
| 1          |                                                                |                                                                                                                                                                                                 |
|            | 60 Hz 27.0 A 1.15 94.1 % Continuous B 286TS No 6311 Recognized | 60 Hz Voltage  27.0 A Speed  1.15 Phase  94.1 % Power Factor  Continuous Insulation Class  B KVA Code  286TS Enclosure  No Ambient Temperature  6311 Opp Drive End Bearing Size  Recognized CSA |

## **Technical Specifications**

| Electrical Type   | Squirrel Cage Induction Run | Starting Method       | Wye Start Delta Run |
|-------------------|-----------------------------|-----------------------|---------------------|
| Poles             | 2                           | Rotation              | Reversible          |
| Mounting          | Rigid Base                  | Motor Orientation     | Horizontal          |
| Drive End Bearing | Ball                        | Opp Drive End Bearing | Ball                |
| Frame Material    | Cast Iron                   | Shaft Type            | TS                  |
| Overall Length    | 26.46 in                    | Shaft Diameter        | 1.625 in            |
| Shaft Extension   | 3.25 in                     | Assembly/Box Mounting | F1/F2 CAPABLE       |
| Outline Drawing   | 16954060-286TS              | Connection Drawing    | 005190.01           |