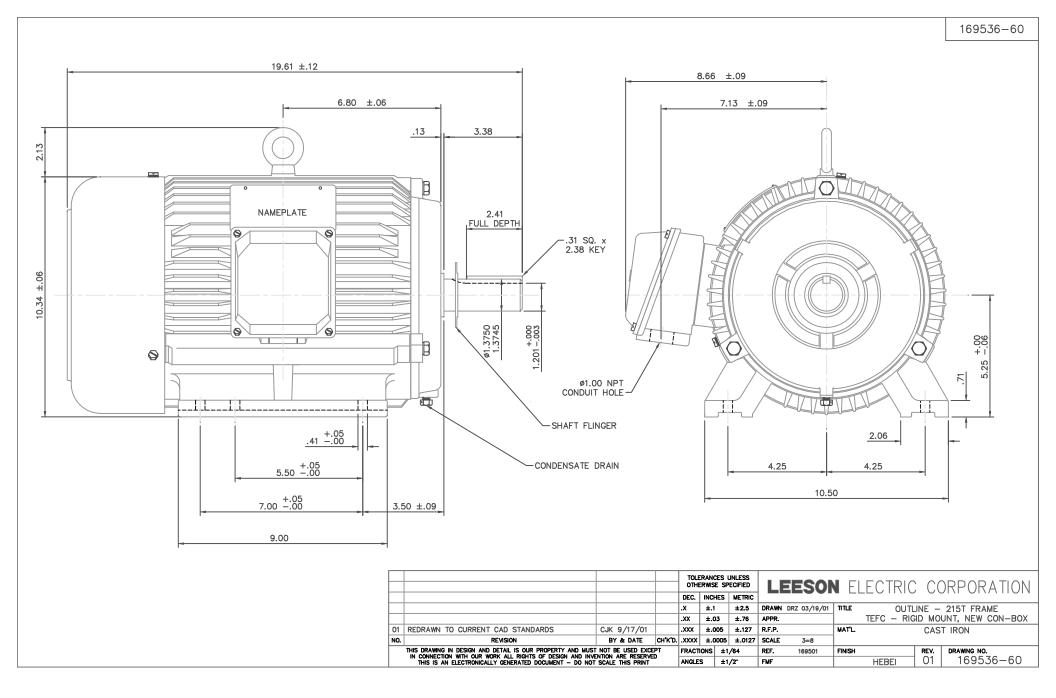

## **Technical Specifications**

| Electrical Type       | Squirrel Cage Induction Run | Starting Method    | Across The Line |
|-----------------------|-----------------------------|--------------------|-----------------|
| Poles                 | 4                           | Rotation           | Reversible      |
| Resistance Main       | .216 Ohms                   | Mounting           | Rigid Base      |
| Motor Orientation     | Horizontal                  | Drive End Bearing  | Ball            |
| Opp Drive End Bearing | Ball                        | Frame Material     | Cast Iron       |
| Shaft Type            | Т                           | Overall Length     | 19.61 in        |
| Shaft Diameter        | 1.375 in                    | Shaft Extension    | 3.38 in         |
| Assembly/Box Mounting | F1/F2 CAPABLE               |                    |                 |
| Outline Drawing       | 16953660                    | Connection Drawing | 005102.01       |