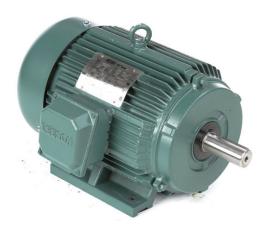

## PRODUCT INFORMATION PACKET

Model No: 170212.00 Catalog No: 170212.00

\*\*OBSOLETE, REPLACED BY 215TTFCD6030\*\* 10..1800.215T.TEFC.575.3.60.......

**General Purpose Motors** 

Regal and Leeson are trademarks of Regal Rexnord Corporation or one of its affiliated companies.

## Nameplate Specifications

| Output HP              | 10 Hp      | Output KW                  | 7.5 kW                      |
|------------------------|------------|----------------------------|-----------------------------|
| Frequency              | 60 Hz      | Voltage                    | 575 V                       |
| Current                | 10.0 A     | Speed                      | 1763 rpm                    |
| Service Factor         | 1.15       | Phase                      | 3                           |
| Efficiency             | 91.7 %     | Power Factor               | 81.6                        |
| Duty                   | Continuous | Insulation Class           | F                           |
| Design Code            | В          | KVA Code                   | н                           |
| Frame                  | 215T       | Enclosure                  | Totally Enclosed Fan Cooled |
| Thermal Protection     | No         | Ambient Temperature        | 40 °C                       |
| Drive End Bearing Size | 6308       | Opp Drive End Bearing Size | 6306                        |
| UL                     | Recognized | CSA                        | Υ                           |
| CE                     | Υ          | IP Code                    | 43                          |
| Number of Speeds       | 1          |                            |                             |

## **Technical Specifications**

| Electrical Type       | Squirrel Cage Induction Run | Starting Method    | Across The Line |
|-----------------------|-----------------------------|--------------------|-----------------|
| Poles                 | 4                           | Rotation           | Reversible      |
| Resistance Main       | .216 Ohms                   | Mounting           | Rigid Base      |
| Motor Orientation     | Horizontal                  | Drive End Bearing  | Ball            |
| Opp Drive End Bearing | Ball                        | Frame Material     | Cast Iron       |
| Shaft Type            | Т                           | Overall Length     | 19.61 in        |
| Shaft Diameter        | 1.375 in                    | Shaft Extension    | 3.38 in         |
| Assembly/Box Mounting | F1/F2 CAPABLE               |                    |                 |
| Outline Drawing       | 16953660                    | Connection Drawing | 005102.01       |