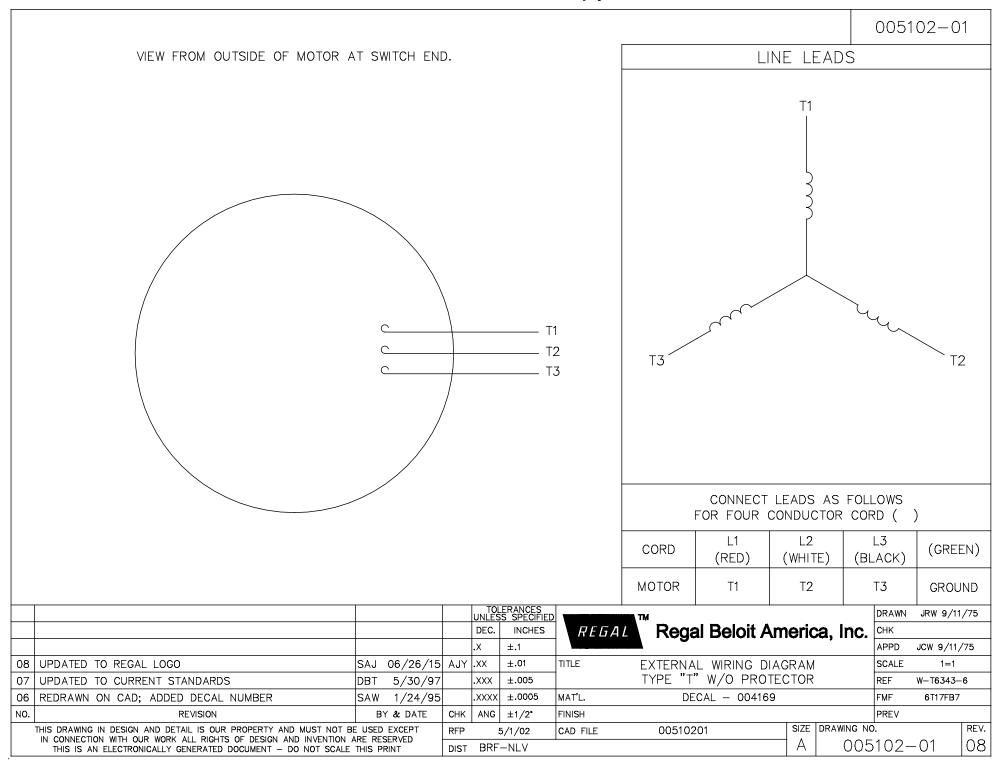

## **Technical Specifications**

| Electrical Type       | Squirrel Cage Induction Run | Starting Method    | Across The Line |
|-----------------------|-----------------------------|--------------------|-----------------|
| Poles                 | 4                           | Rotation           | Reversible      |
| Resistance Main       | .216 Ohms                   | Mounting           | Rigid Base      |
| Motor Orientation     | Horizontal                  | Drive End Bearing  | Ball            |
| Opp Drive End Bearing | Ball                        | Frame Material     | Cast Iron       |
| Shaft Type            | Т                           | Overall Length     | 19.61 in        |
| Shaft Diameter        | 1.375 in                    | Shaft Extension    | 3.38 in         |
| Assembly/Box Mounting | F1/F2 CAPABLE               |                    |                 |
| Outline Drawing       | 16953660                    | Connection Drawing | 005102.01       |