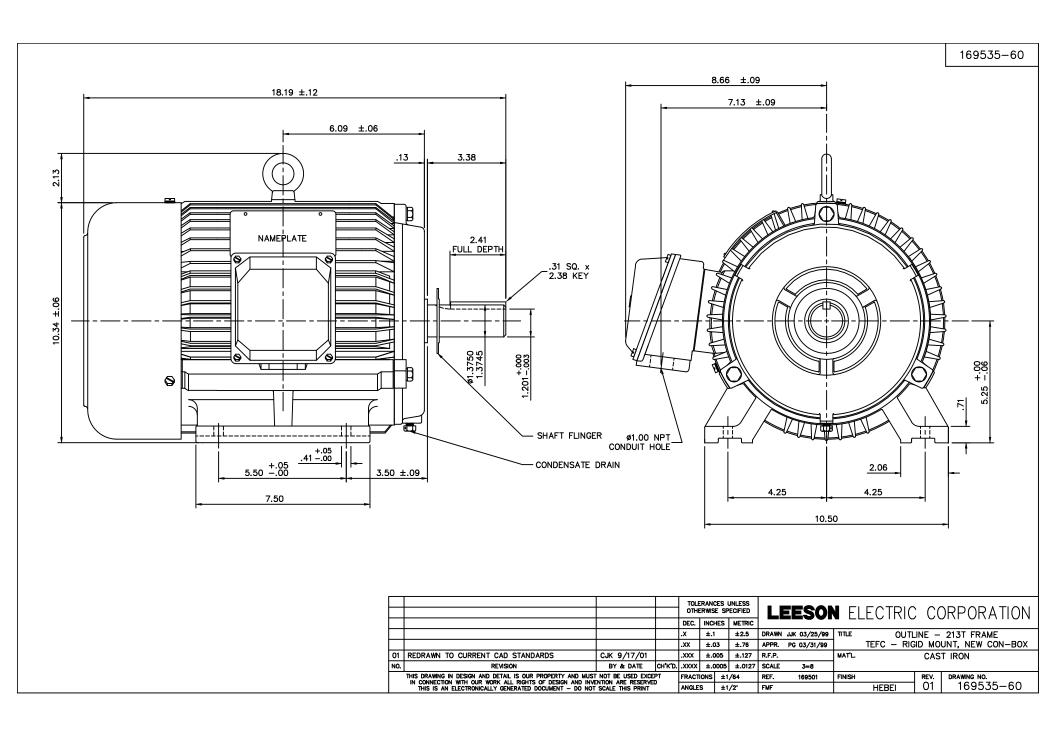

## **Technical Specifications**

| Electrical Type       | Squirrel Cage Induction Run | Starting Method   | Across The Line |
|-----------------------|-----------------------------|-------------------|-----------------|
| Poles                 | 4                           | Rotation          | Reversible      |
| Resistance Main       | 1.161 Ohms                  | Mounting          | Rigid Base      |
| Motor Orientation     | Horizontal                  | Drive End Bearing | Ball            |
| Opp Drive End Bearing | Ball                        | Frame Material    | Cast Iron       |
| Shaft Type            | Т                           | Overall Length    | 18.19 in        |
| Shaft Diameter        | 1.375 in                    | Shaft Extension   | 3.38 in         |
| Assembly/Box Mounting | F1/F2 CAPABLE               |                   |                 |
| Connection Drawing    | 005102.01                   | Outline Drawing   | 16953560        |
|                       |                             |                   |                 |