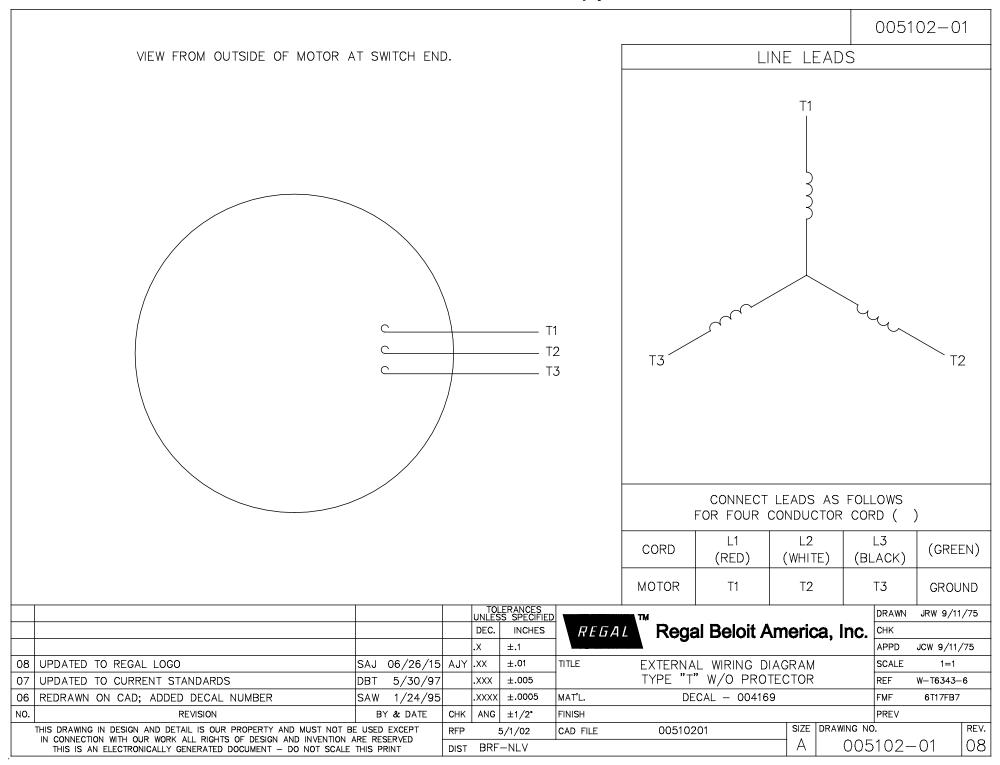

## **Technical Specifications**

| Electrical Type       | Squirrel Cage Induction Run | Starting Method   | Across The Line |
|-----------------------|-----------------------------|-------------------|-----------------|
| Poles                 | 4                           | Rotation          | Reversible      |
| Resistance Main       | 1.161 Ohms                  | Mounting          | Rigid Base      |
| Motor Orientation     | Horizontal                  | Drive End Bearing | Ball            |
| Opp Drive End Bearing | Ball                        | Frame Material    | Cast Iron       |
| Shaft Type            | Т                           | Overall Length    | 18.19 in        |
| Shaft Diameter        | 1.375 in                    | Shaft Extension   | 3.38 in         |
| Assembly/Box Mounting | F1/F2 CAPABLE               |                   |                 |
| Connection Drawing    | 005102.01                   | Outline Drawing   | 16953560        |
|                       |                             |                   |                 |