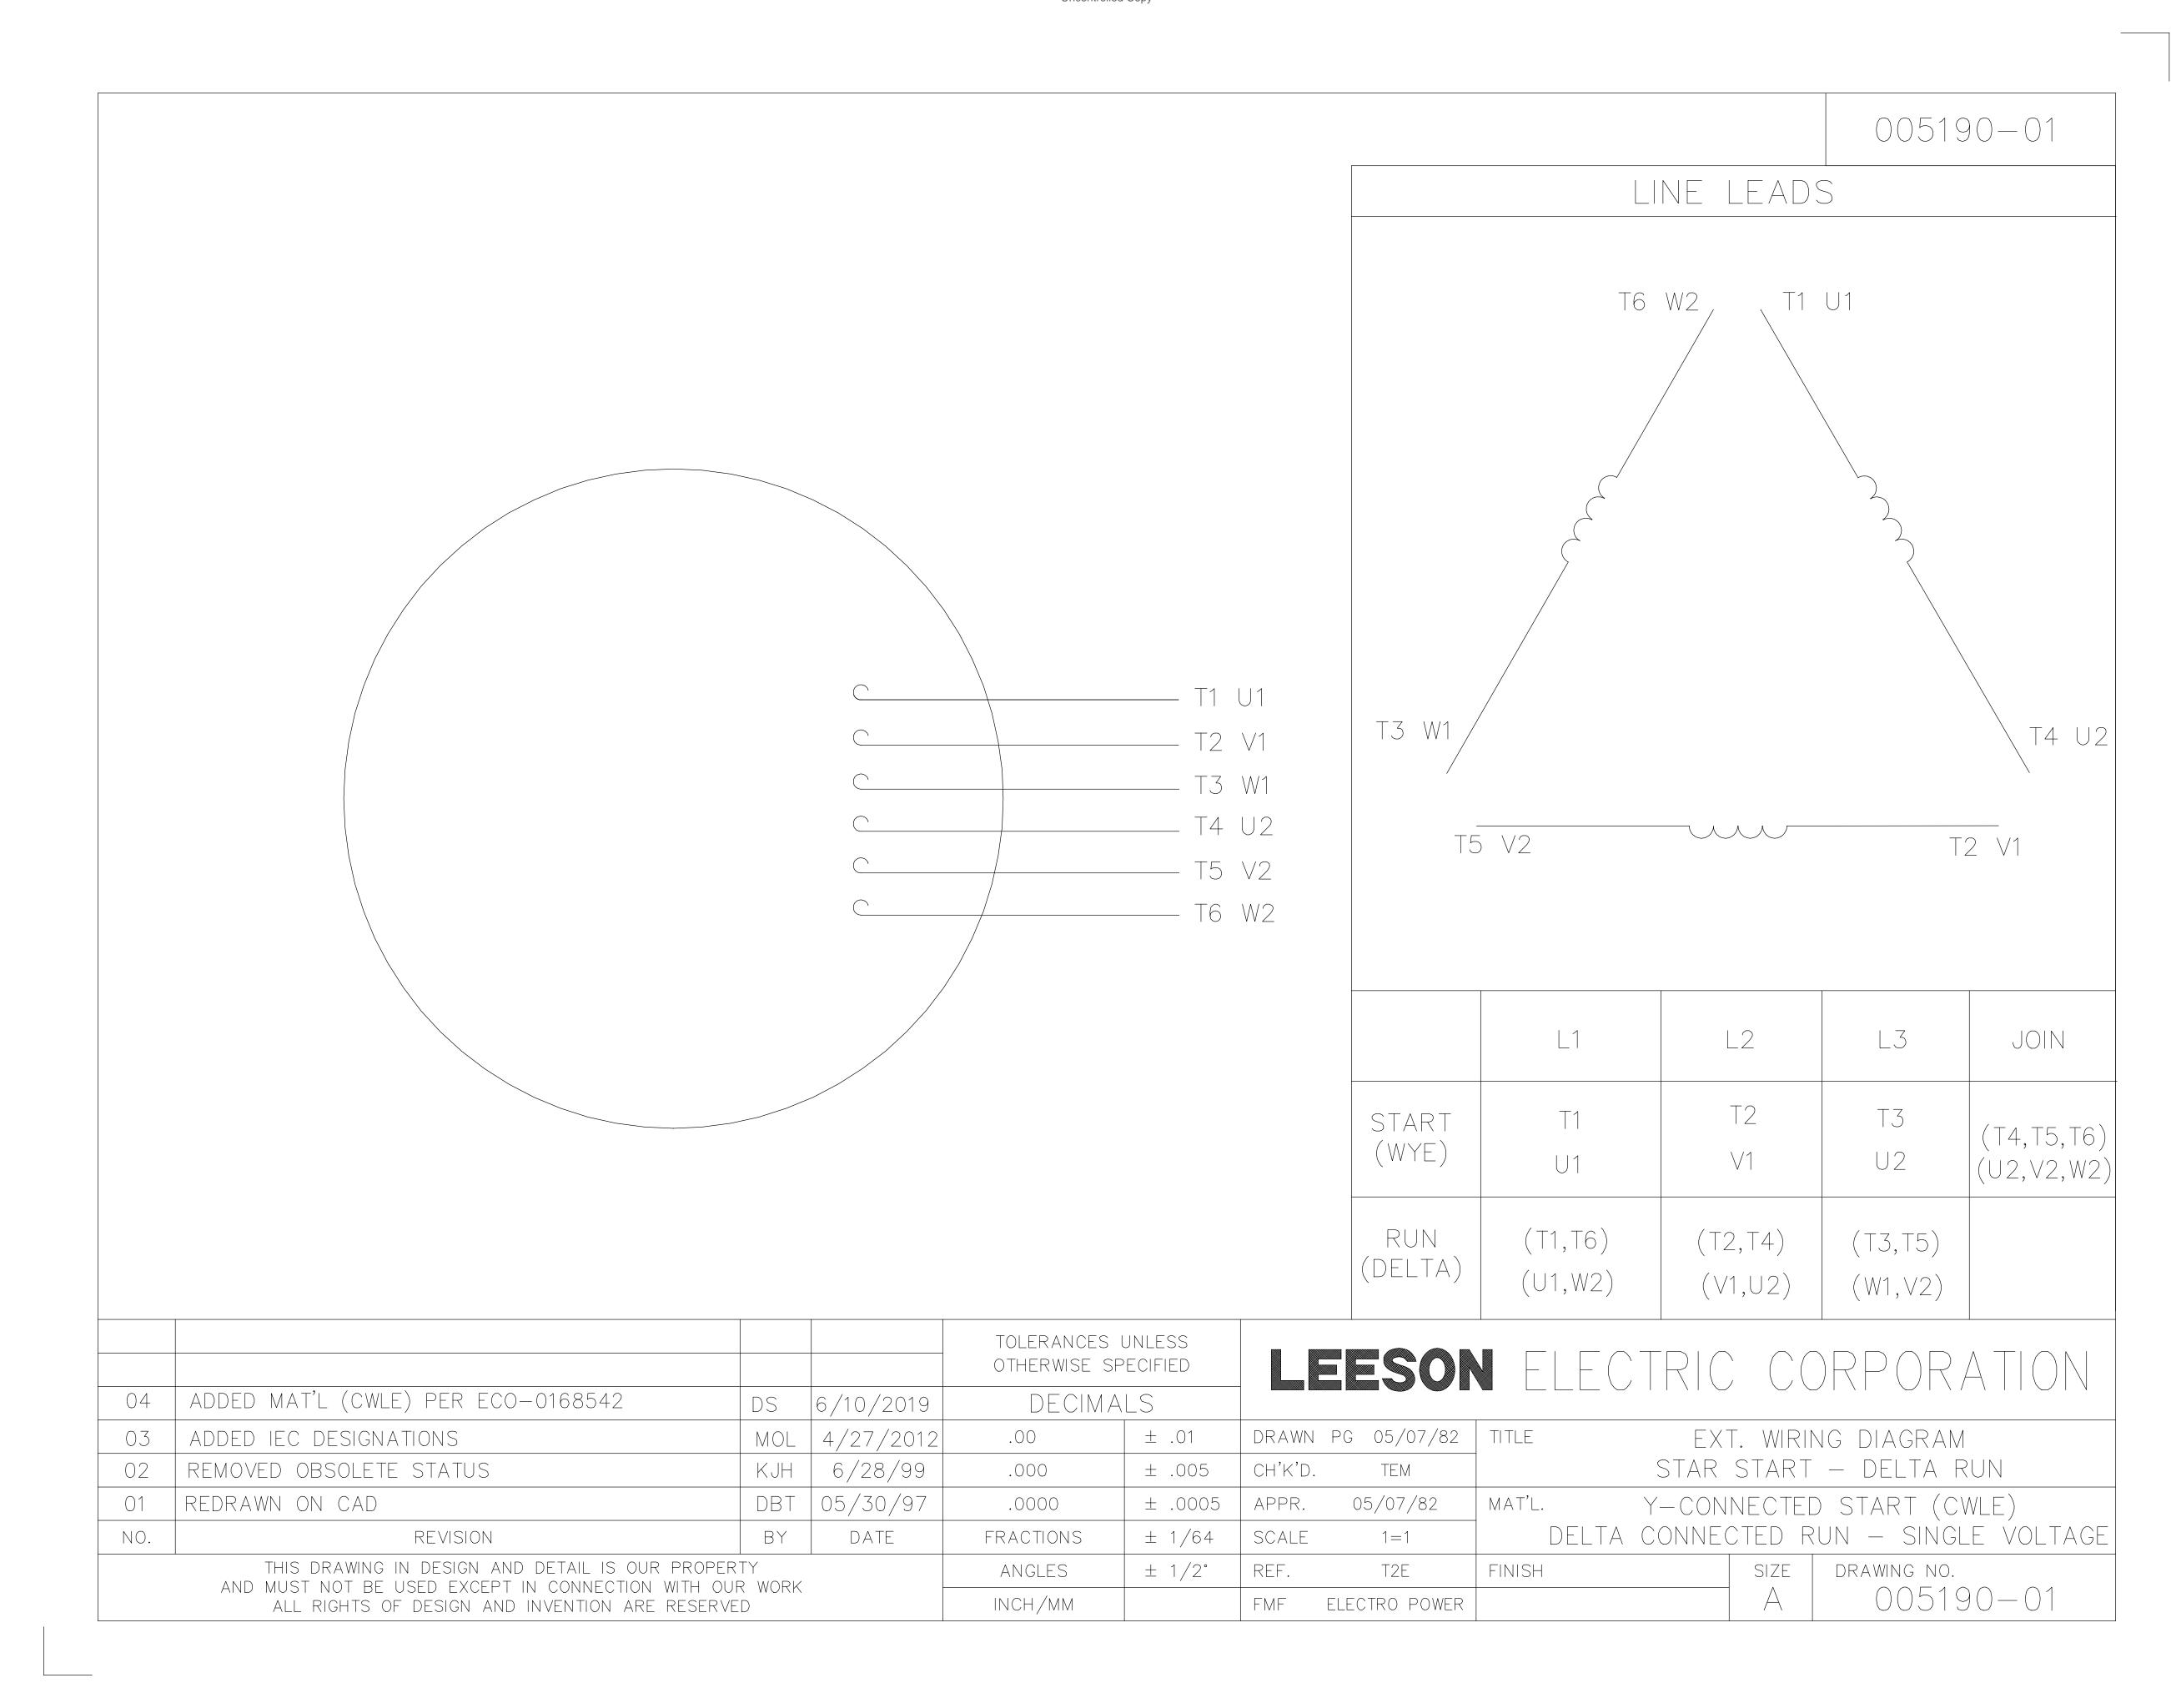

## **Technical Specifications**

| Electrical Type    | Squirrel Cage Induction Run | Starting Method       | Wye Start Delta Run |
|--------------------|-----------------------------|-----------------------|---------------------|
| Poles              | 4                           | Rotation              | Reversible          |
| Mounting           | Rigid Base                  | Motor Orientation     | Horizontal          |
| Drive End Bearing  | Ball                        | Opp Drive End Bearing | Ball                |
| Frame Material     | Cast Iron                   | Shaft Type            | Т                   |
| Overall Length     | 29.53 in                    | Shaft Diameter        | 2.125 in            |
| Shaft Extension    | 5.25 in                     | Assembly/Box Mounting | F1/F2 CAPABLE       |
| Connection Drawing | 005190.01                   | Outline Drawing       | 16954160            |