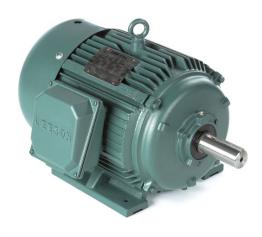

## PRODUCT INFORMATION PACKET

Model No: 170120.00

Catalog No: 170120.00

\*\*OBSOLETE, REPLACED BY 324TTFCD6030\*\* 40 HP..1780 RPM.324T.TEFC.575 VAC.3 PH.60 HZ......

**General Purpose Motors** 

## Nameplate Specifications

| Output HP              | 40 Hp      | Output KW                  | 30.0 kW                     |
|------------------------|------------|----------------------------|-----------------------------|
| Frequency              | 60 Hz      | Voltage                    | 575 V                       |
| Current                | 38.0 A     | Speed                      | 1778 rpm                    |
| Service Factor         | 1.15       | Phase                      | 3                           |
| Efficiency             | 94.7 %     | Power Factor               | 86.3                        |
| Duty                   | Continuous | Insulation Class           | F                           |
| Design Code            | В          | KVA Code                   | G                           |
| Frame                  | 324T       | Enclosure                  | Totally Enclosed Fan Cooled |
| Thermal Protection     | No         | Ambient Temperature        | 40 °C                       |
| Drive End Bearing Size | 6312       | Opp Drive End Bearing Size | 6312                        |
| UL                     | Recognized | CSA                        | Υ                           |
| CE                     | Υ          | IP Code                    | 43                          |
| Number of Speeds       | 1          |                            |                             |