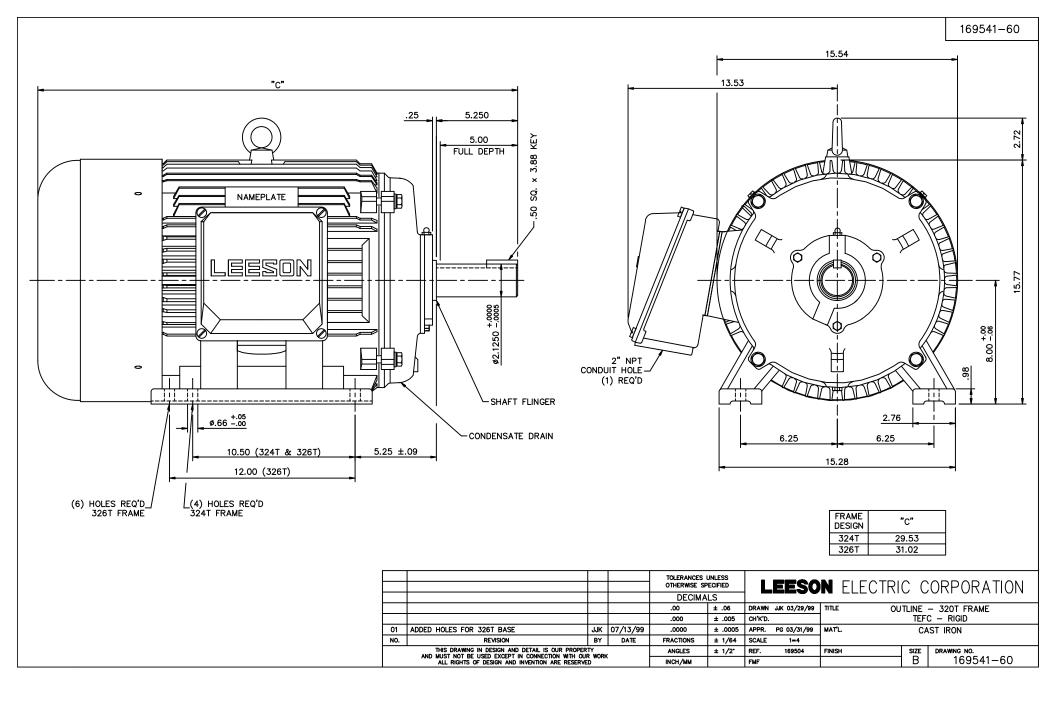

## **Technical Specifications**

| Electrical Type    | Squirrel Cage Induction Run | Starting Method       | Wye Start Delta Run |
|--------------------|-----------------------------|-----------------------|---------------------|
| Poles              | 4                           | Rotation              | Reversible          |
| Mounting           | Rigid Base                  | Motor Orientation     | Horizontal          |
| Drive End Bearing  | Ball                        | Opp Drive End Bearing | Ball                |
| Frame Material     | Cast Iron                   | Shaft Type            | Т                   |
| Overall Length     | 29.53 in                    | Shaft Diameter        | 2.125 in            |
| Shaft Extension    | 5.25 in                     | Assembly/Box Mounting | F1/F2 CAPABLE       |
| Connection Drawing | 005190.01                   | Outline Drawing       | 16954160            |