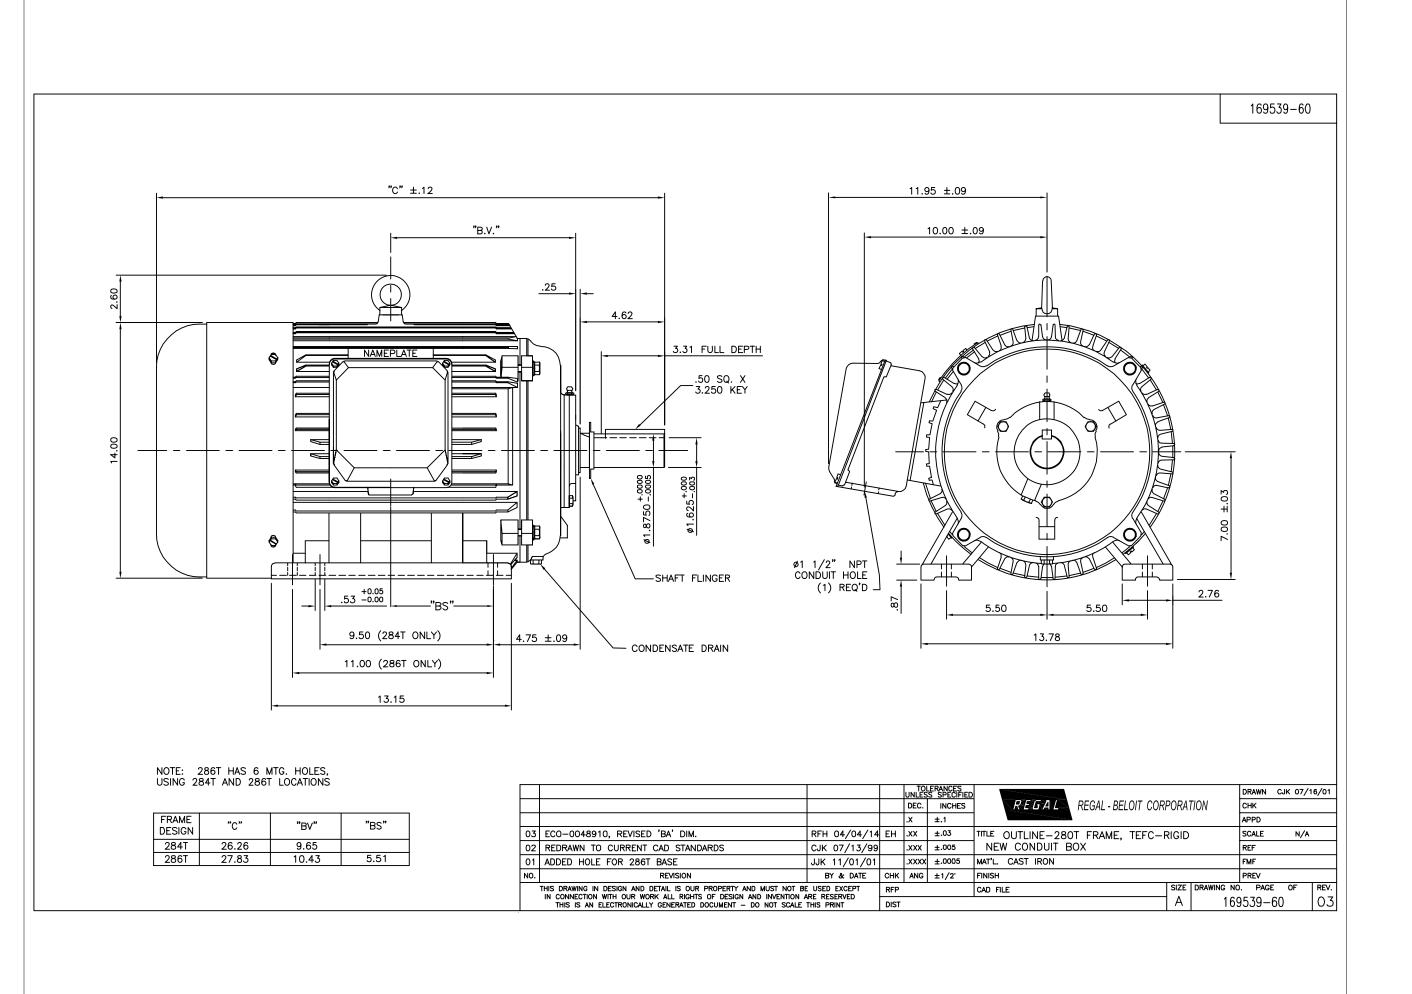

## **Technical Specifications**

| Electrical Type       | Squirrel Cage Induction Run | Starting Method   | Wye Start Delta Run |
|-----------------------|-----------------------------|-------------------|---------------------|
| Poles                 | 4                           | Rotation          | Reversible          |
| Resistance Main       | .052 Ohms                   | Mounting          | Rigid Base          |
| Motor Orientation     | Horizontal                  | Drive End Bearing | Ball                |
| Opp Drive End Bearing | Ball                        | Frame Material    | Cast Iron           |
| Shaft Type            | Т                           | Overall Length    | 27.83 in            |
| Shaft Diameter        | 1.875 in                    | Shaft Extension   | 4.62 in             |
| Assembly/Box Mounting | F1/F2 CAPABLE               |                   |                     |
| Connection Drawing    | 005190.01                   | Outline Drawing   | 16953960-286T       |