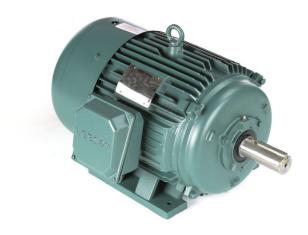

## PRODUCT INFORMATION PACKET

Model No: 170119.00 Catalog No: 170119.00

SOLETE, REPLACED BY 286TTFCD6030\*\* 30 1800 575 TEFC 286T WATTSAVE/30 1800 575 TEFC 286T WATTSAV

**General Purpose Motors** 

## Nameplate Specifications

| 30 Hp      | Output KW                                                     | 22.4 kW                                                                                                                                                                                                                                                                                                                                                         |
|------------|---------------------------------------------------------------|-----------------------------------------------------------------------------------------------------------------------------------------------------------------------------------------------------------------------------------------------------------------------------------------------------------------------------------------------------------------|
| 60 Hz      | Voltage                                                       | 575 V                                                                                                                                                                                                                                                                                                                                                           |
| 28.0 A     | Speed                                                         | 1780 rpm                                                                                                                                                                                                                                                                                                                                                        |
| 1.15       | Phase                                                         | 3                                                                                                                                                                                                                                                                                                                                                               |
| 94.1 %     | Power Factor                                                  | 85                                                                                                                                                                                                                                                                                                                                                              |
| Continuous | Insulation Class                                              | F                                                                                                                                                                                                                                                                                                                                                               |
| В          | KVA Code                                                      | н                                                                                                                                                                                                                                                                                                                                                               |
| 286T       | Enclosure                                                     | Totally Enclosed Fan Cooled                                                                                                                                                                                                                                                                                                                                     |
| No         | Ambient Temperature                                           | 40 °C                                                                                                                                                                                                                                                                                                                                                           |
| 6311       | Opp Drive End Bearing Size                                    | 6309                                                                                                                                                                                                                                                                                                                                                            |
| Recognized | CSA                                                           | Υ                                                                                                                                                                                                                                                                                                                                                               |
| Υ          | IP Code                                                       | 43                                                                                                                                                                                                                                                                                                                                                              |
| 1          |                                                               |                                                                                                                                                                                                                                                                                                                                                                 |
|            | 60 Hz 28.0 A 1.15 94.1 % Continuous B 286T No 6311 Recognized | 60 Hz         Voltage           28.0 A         Speed           1.15         Phase           94.1 %         Power Factor           Continuous         Insulation Class           B         KVA Code           286T         Enclosure           No         Ambient Temperature           6311         Opp Drive End Bearing Size           Recognized         CSA |

## **Technical Specifications**

| Electrical Type       | Squirrel Cage Induction Run | Starting Method   | Wye Start Delta Run |
|-----------------------|-----------------------------|-------------------|---------------------|
| Poles                 | 4                           | Rotation          | Reversible          |
| Resistance Main       | .052 Ohms                   | Mounting          | Rigid Base          |
| Motor Orientation     | Horizontal                  | Drive End Bearing | Ball                |
| Opp Drive End Bearing | Ball                        | Frame Material    | Cast Iron           |
| Shaft Type            | Т                           | Overall Length    | 27.83 in            |
| Shaft Diameter        | 1.875 in                    | Shaft Extension   | 4.62 in             |
| Assembly/Box Mounting | F1/F2 CAPABLE               |                   |                     |
| Connection Drawing    | 005190.01                   | Outline Drawing   | 16953960-286T       |