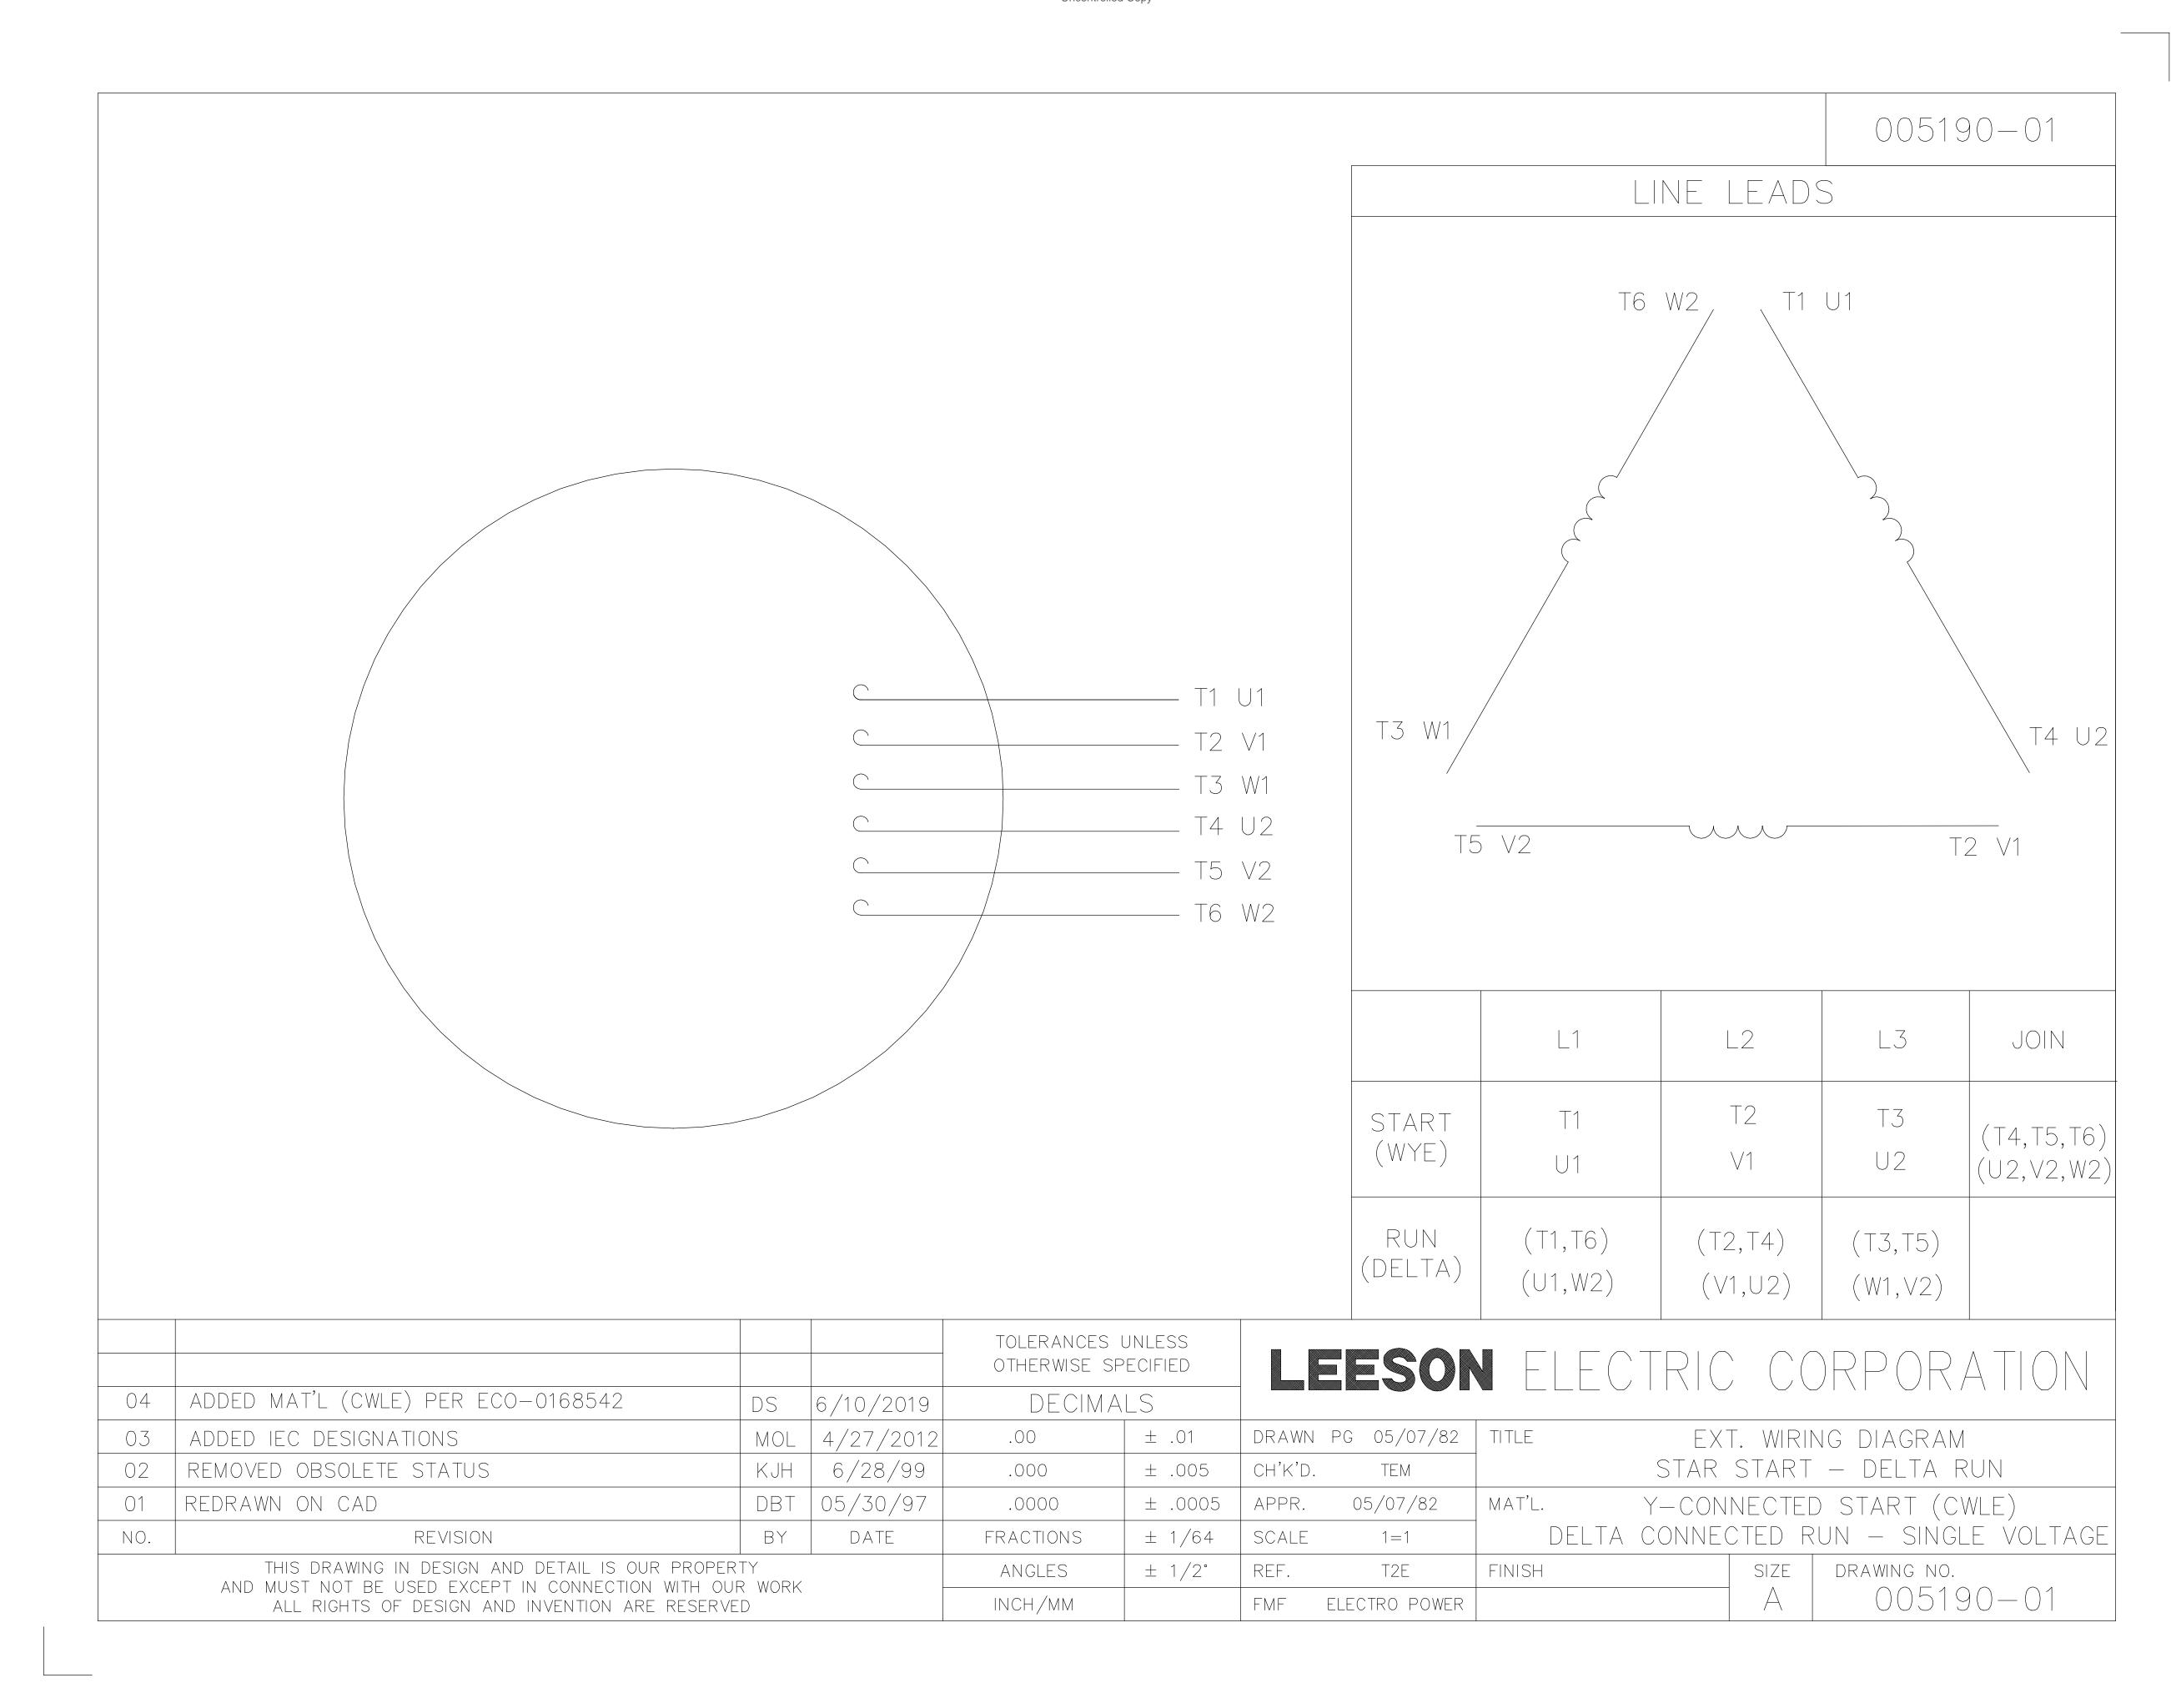

## **Technical Specifications**

| Electrical Type       | Squirrel Cage Induction Run | Starting Method   | Wye Start Delta Run |
|-----------------------|-----------------------------|-------------------|---------------------|
| Poles                 | 4                           | Rotation          | Reversible          |
| Resistance Main       | .052 Ohms                   | Mounting          | Rigid Base          |
| Motor Orientation     | Horizontal                  | Drive End Bearing | Ball                |
| Opp Drive End Bearing | Ball                        | Frame Material    | Cast Iron           |
| Shaft Type            | Т                           | Overall Length    | 27.83 in            |
| Shaft Diameter        | 1.875 in                    | Shaft Extension   | 4.62 in             |
| Assembly/Box Mounting | F1/F2 CAPABLE               |                   |                     |
| Connection Drawing    | 005190.01                   | Outline Drawing   | 16953960-286T       |