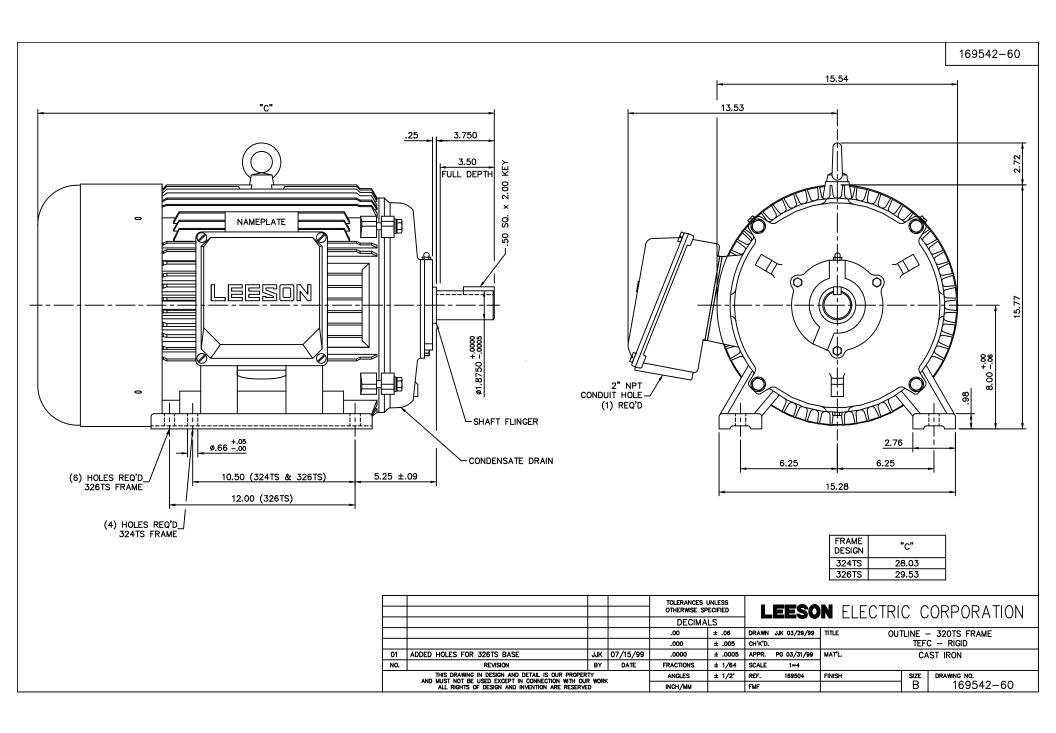

## **Technical Specifications**

| Electrical Type       | Squirrel Cage Induction Run | Starting Method   | Wye Start Delta Run |
|-----------------------|-----------------------------|-------------------|---------------------|
| Poles                 | 2                           | Rotation          | Reversible          |
| Resistance Main       | .085 Ohms                   | Mounting          | Rigid Base          |
| Motor Orientation     | Horizontal                  | Drive End Bearing | Ball                |
| Opp Drive End Bearing | Ball                        | Frame Material    | Cast Iron           |
| Shaft Type            | TS                          | Overall Length    | 29.53 in            |
| Shaft Diameter        | 1.875 in                    | Shaft Extension   | 3.75 in             |
| Assembly/Box Mounting | F1/F2 CAPABLE               |                   |                     |
| Connection Drawing    | 004172.03                   | Outline Drawing   | 16954260            |