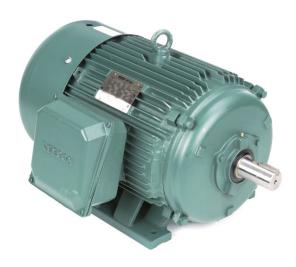

## PRODUCT INFORMATION PACKET

Model No: 170041.00 Catalog No: 170041.00

General Purpose Motor, 50 & 40 HP, 3 Ph, 60 & 50 Hz, 208-230/460 & 190/380 V, 3600 & 3000 RPM,

326TS Frame, TEFC

## Nameplate Specifications

| Phase                  | 3                     | Output HP                  | 50 & 40 Hp                  |
|------------------------|-----------------------|----------------------------|-----------------------------|
| Output KW              | 37.0 & 30.0 kW        | Voltage                    | 208-230/460 & 190/380 V     |
| Speed                  | 3565 & 2965 rpm       | Service Factor             | 1.15 & 1.15                 |
| Frame                  | 326TS                 | Enclosure                  | Totally Enclosed Fan Cooled |
| Thermal Protection     | No Protection         | Efficiency                 | 94.1 & 94.5 %               |
| Ambient Temperature    | 40 °C                 | Frequency                  | 60 & 50 Hz                  |
| Current                | 123-112/56 & 100/50 A | Power Factor               | 88.5                        |
| Duty                   | Continuous            | Insulation Class           | F                           |
| Design Code            | В                     | KVA Code                   | G                           |
| Drive End Bearing Size | 6312                  | Opp Drive End Bearing Size | 6312                        |
| UL                     | Recognized            | CSA                        | Υ                           |
| CE                     | Υ                     | IP Code                    | 43                          |
| Number of Speeds       | 1                     |                            |                             |
|                        |                       |                            |                             |

## **Technical Specifications**

| Electrical Type       | Squirrel Cage Induction Run | Starting Method   | Wye Start Delta Run |
|-----------------------|-----------------------------|-------------------|---------------------|
| Poles                 | 2                           | Rotation          | Reversible          |
| Resistance Main       | .085 Ohms                   | Mounting          | Rigid Base          |
| Motor Orientation     | Horizontal                  | Drive End Bearing | Ball                |
| Opp Drive End Bearing | Ball                        | Frame Material    | Cast Iron           |
| Shaft Type            | TS                          | Overall Length    | 29.53 in            |
| Shaft Diameter        | 1.875 in                    | Shaft Extension   | 3.75 in             |
| Assembly/Box Mounting | F1/F2 CAPABLE               |                   |                     |
| Connection Drawing    | 004172.03                   | Outline Drawing   | 16954260            |