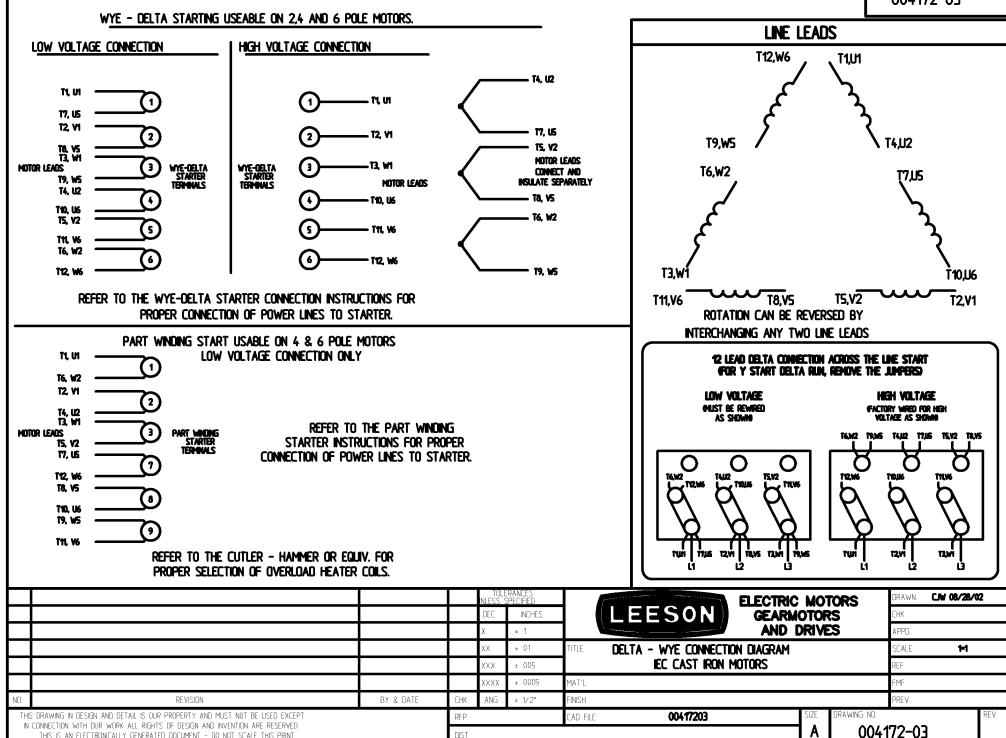

## **Technical Specifications**

| Electrical Type       | Squirrel Cage Induction Run | Starting Method   | Wye Start Delta Run |
|-----------------------|-----------------------------|-------------------|---------------------|
| Poles                 | 2                           | Rotation          | Reversible          |
| Resistance Main       | .085 Ohms                   | Mounting          | Rigid Base          |
| Motor Orientation     | Horizontal                  | Drive End Bearing | Ball                |
| Opp Drive End Bearing | Ball                        | Frame Material    | Cast Iron           |
| Shaft Type            | TS                          | Overall Length    | 29.53 in            |
| Shaft Diameter        | 1.875 in                    | Shaft Extension   | 3.75 in             |
| Assembly/Box Mounting | F1/F2 CAPABLE               |                   |                     |
| Connection Drawing    | 004172.03                   | Outline Drawing   | 16954260            |