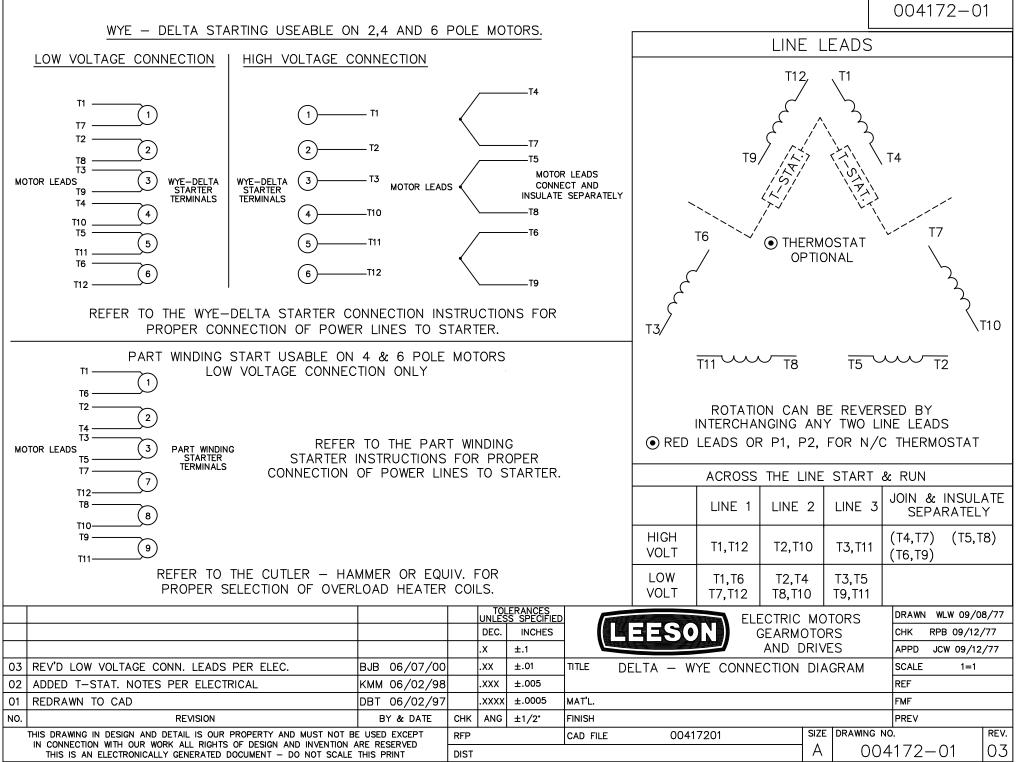

## **Technical Specifications**

| Electrical Type       | Squirrel Cage Inverter Rated | Starting Method   | Line Or Inverter |
|-----------------------|------------------------------|-------------------|------------------|
| Poles                 | 6                            | Rotation          | Reversible       |
| Resistance Main       | .232 Ohms                    | Mounting          | Rigid Base       |
| Motor Orientation     | Horizontal                   | Drive End Bearing | Ball             |
| Opp Drive End Bearing | Ball                         | Frame Material    | Cast Iron        |
| Shaft Type            | т                            | Overall Length    | 26.02 in         |
| Shaft Diameter        | 2.125 in                     | Shaft Extension   | 5.25 in          |
| Assembly/Box Mounting | F1/F2 CAPABLE                |                   |                  |
| Connection Drawing    | 004172.01                    | Outline Drawing   | 16955460         |