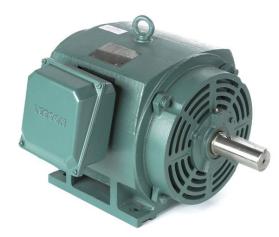

Product Information Packet: Model No: 170002.00, Catalog No:170002.00 General Purpose Motor, 25 & 20 HP, 3 Ph, 60 & 50 Hz, 208-230/460 & 190/380 V, 1200 & 1000 RPM, 324T Frame, DP

## Nameplate Specifications

| 3                      | Output HP                                                                                                                    | 25 & 20 Hp                                                                                                                                                                                                          |
|------------------------|------------------------------------------------------------------------------------------------------------------------------|---------------------------------------------------------------------------------------------------------------------------------------------------------------------------------------------------------------------|
| 18.7 & 14.9 kW         | Voltage                                                                                                                      | 208-230/460 & 190/380 V                                                                                                                                                                                             |
| 1190 & 990 rpm         | Service Factor                                                                                                               | 1.15 & 1.15                                                                                                                                                                                                         |
| 324T                   | Enclosure                                                                                                                    | Drip Proof                                                                                                                                                                                                          |
| No Protection          | Efficiency                                                                                                                   | 93 %                                                                                                                                                                                                                |
| 40 °C                  | Frequency                                                                                                                    | 60 & 50 Hz                                                                                                                                                                                                          |
| 72-67/33.5 & 65/32.5 A | Power Factor                                                                                                                 | 75                                                                                                                                                                                                                  |
| Continuous             | Insulation Class                                                                                                             | F                                                                                                                                                                                                                   |
| В                      | KVA Code                                                                                                                     | G                                                                                                                                                                                                                   |
| 6312                   | Opp Drive End Bearing Size                                                                                                   | 6212                                                                                                                                                                                                                |
| Recognized             | CSA                                                                                                                          | Y                                                                                                                                                                                                                   |
| Y                      | IP Code                                                                                                                      | 23                                                                                                                                                                                                                  |
| 1                      |                                                                                                                              |                                                                                                                                                                                                                     |
|                        | 18.7 & 14.9 kW   1190 & 990 rpm   324T   No Protection   40 °C   72-67/33.5 & 65/32.5 A   Continuous   B   6312   Recognized | 18.7 & 14.9 kWVoltage1190 & 990 rpmService Factor324TEnclosureNo ProtectionEfficiency40 °CFrequency72-67/33.5 & 65/32.5 APower FactorContinuousInsulation ClassBKVA Code6312Opp Drive End Bearing SizeRecognizedCSA |

## **Technical Specifications**

| Electrical Type       | Squirrel Cage Inverter Rated | Starting Method   | Line Or Inverter |
|-----------------------|------------------------------|-------------------|------------------|
| Poles                 | 6                            | Rotation          | Reversible       |
| Resistance Main       | .232 Ohms                    | Mounting          | Rigid Base       |
| Motor Orientation     | Horizontal                   | Drive End Bearing | Ball             |
| Opp Drive End Bearing | Ball                         | Frame Material    | Cast Iron        |
| Shaft Type            | т                            | Overall Length    | 26.02 in         |
| Shaft Diameter        | 2.125 in                     | Shaft Extension   | 5.25 in          |
| Assembly/Box Mounting | F1/F2 CAPABLE                |                   |                  |
| Connection Drawing    | 004172.01                    | Outline Drawing   | 16955460         |