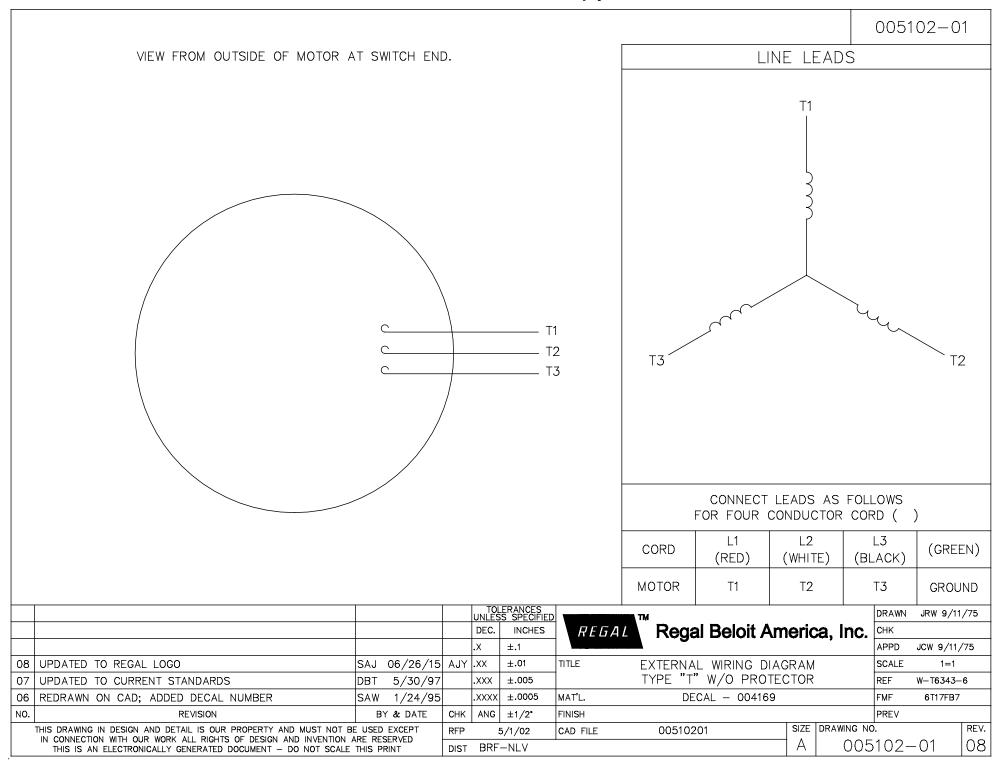

## **Technical Specifications**

| Electrical Type   | Squirrel Cage Induction Run | Starting Method       | Across The Line |
|-------------------|-----------------------------|-----------------------|-----------------|
| Poles             | 4                           | Rotation              | Reversible      |
| Mounting          | Rigid Base                  | Motor Orientation     | Horizontal      |
| Drive End Bearing | Ball                        | Opp Drive End Bearing | Ball            |
| Frame Material    | Cast Iron                   | Shaft Type            | Т               |
| Overall Length    | 12.48 in                    | Shaft Diameter        | 0.875 in        |
| Shaft Extension   | 2.25 in                     | Assembly/Box Mounting | F1/F2 CAPABLE   |
| Outline Drawing   | SS622223LE                  | Connection Drawing    | 005102.01       |