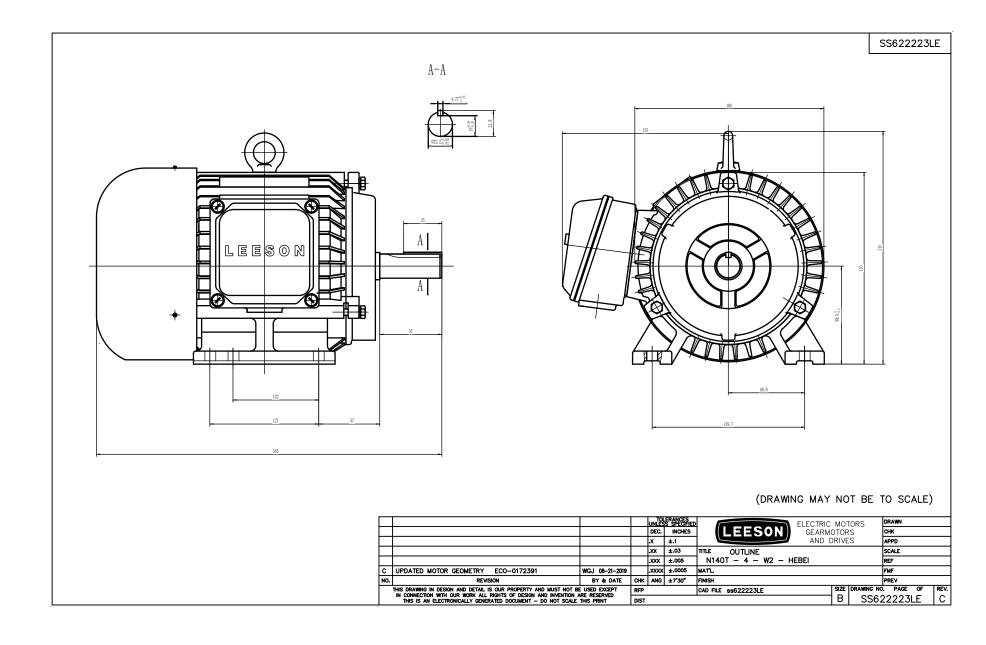

## **Technical Specifications**

| Electrical Type   | Squirrel Cage Induction Run | Starting Method       | Across The Line |
|-------------------|-----------------------------|-----------------------|-----------------|
| Poles             | 4                           | Rotation              | Reversible      |
| Mounting          | Rigid Base                  | Motor Orientation     | Horizontal      |
| Drive End Bearing | Ball                        | Opp Drive End Bearing | Ball            |
| Frame Material    | Cast Iron                   | Shaft Type            | Т               |
| Overall Length    | 12.48 in                    | Shaft Diameter        | 0.875 in        |
| Shaft Extension   | 2.25 in                     | Assembly/Box Mounting | F1/F2 CAPABLE   |
| Outline Drawing   | SS622223LE                  | Connection Drawing    | 005102.01       |