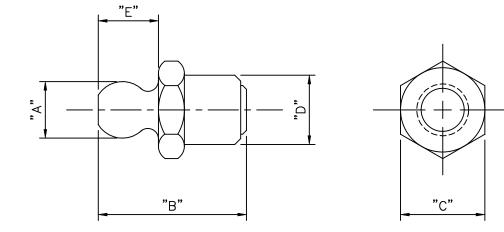

| ITEM NO.  | "A"    | "B"   | "C"   | "D"  | "Е"    |
|-----------|--------|-------|-------|------|--------|
| 168016-61 | 6.7 mm | 16 mm | 10 mm | M8x1 | 6.5 mm |

ERROR: syntaxerror OFFENDING COMMAND: --nostringval--