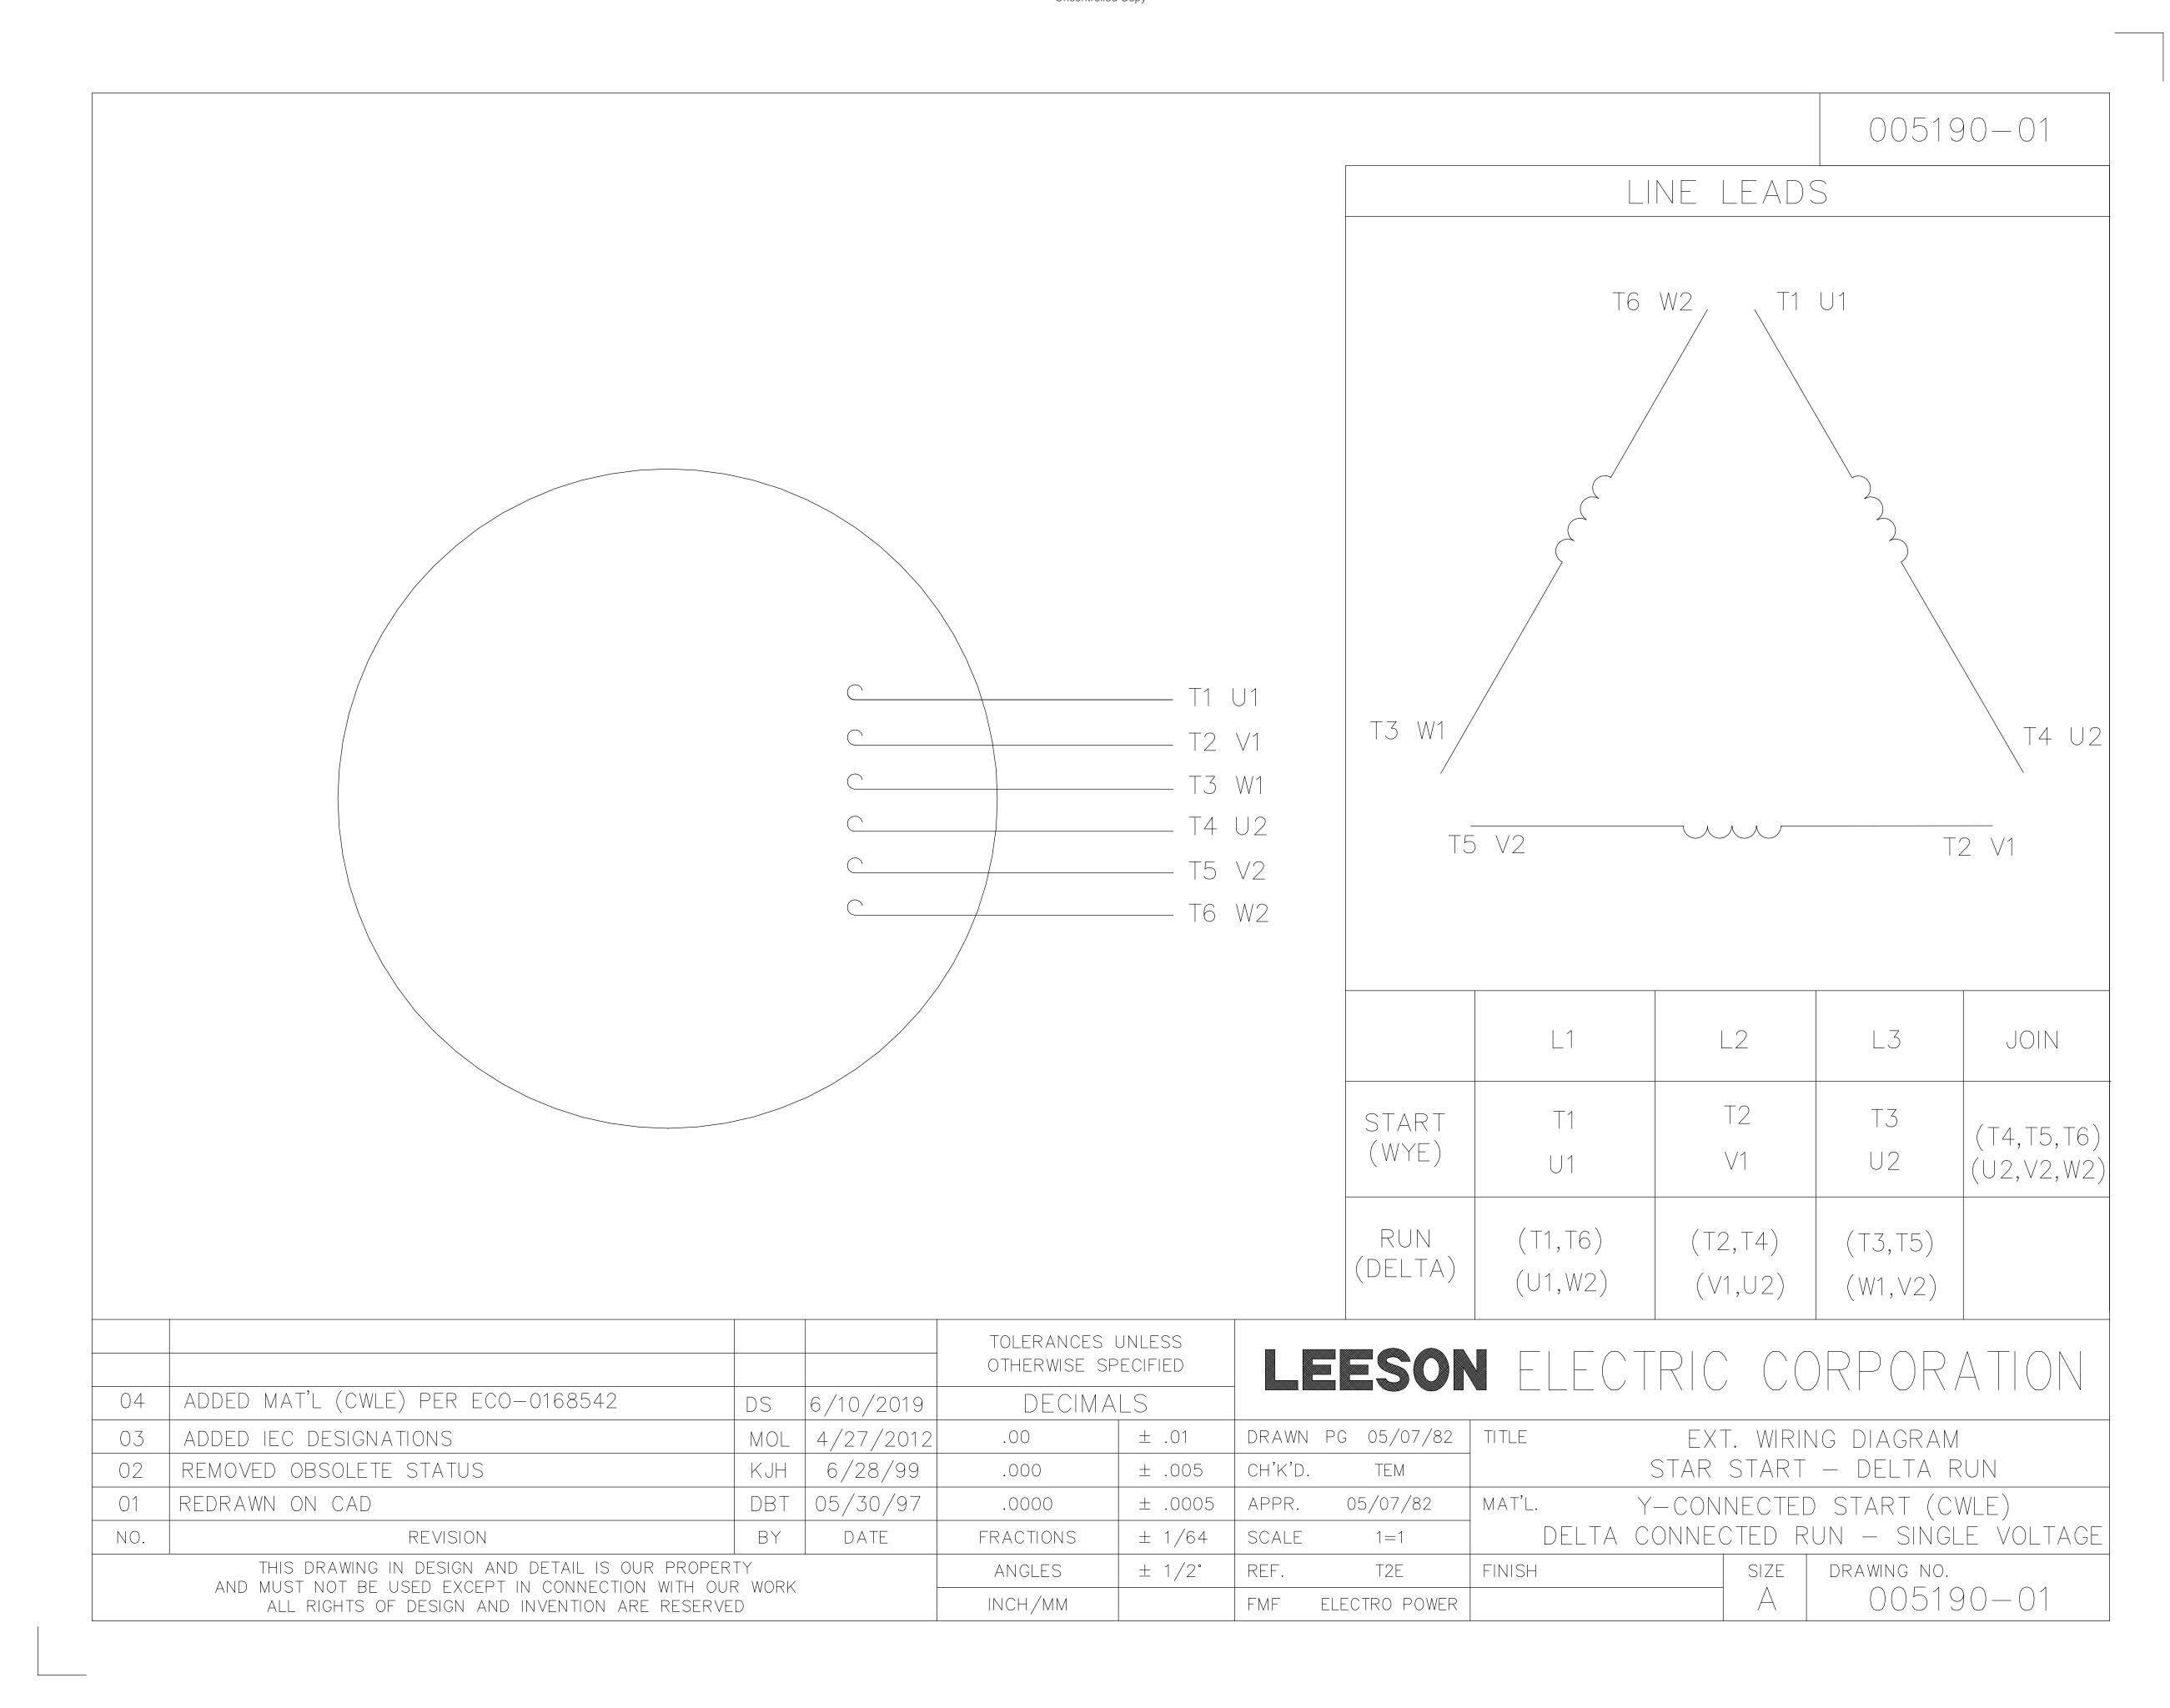

## **Technical Specifications**

| Electrical Type       | Squirrel Cage Induction Run | Starting Method       | Across The Line |
|-----------------------|-----------------------------|-----------------------|-----------------|
| Poles                 | 4                           | Rotation              | Reversible      |
| Resistance Main       | .014 Ohms                   | Mounting              | Rigid Base      |
| Motor Orientation     | Nan                         | Drive End Bearing     | Ball            |
| Opp Drive End Bearing | Ball                        | Frame Material        | Cast Iron       |
| Shaft Type            | Т                           | Assembly/Box Mounting | NAN             |
| Outline Drawing       | 16958260                    | Connection Drawing    | 005190.01       |