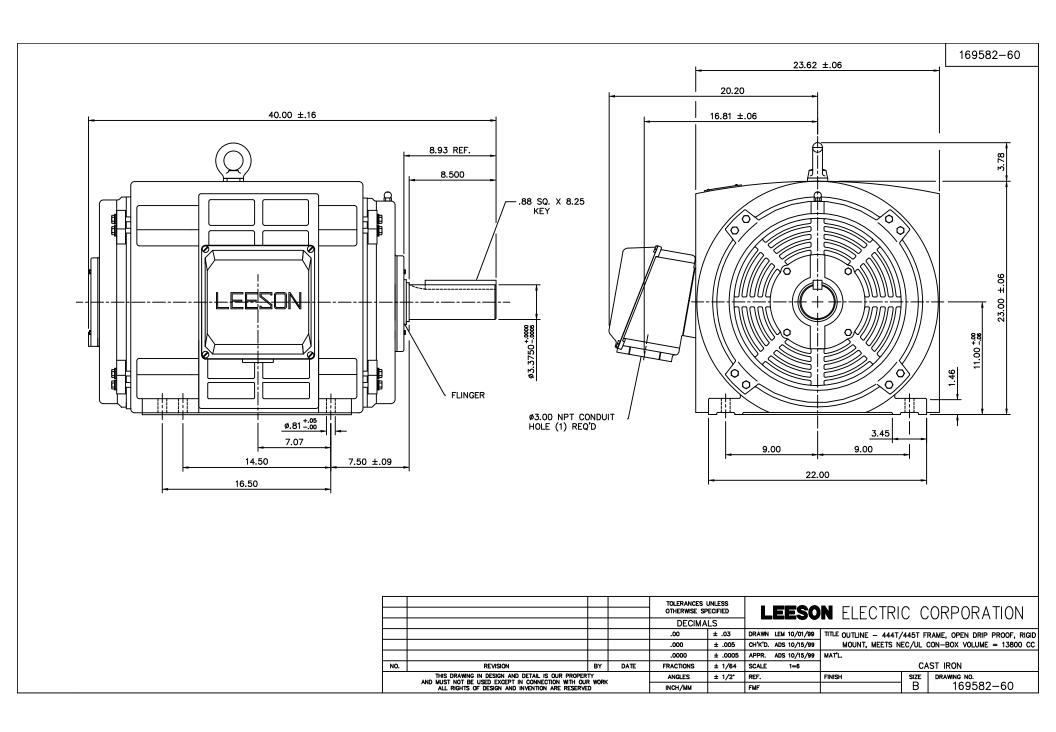

## **Technical Specifications**

| Electrical Type       | Squirrel Cage Induction Run | Starting Method       | Across The Line |
|-----------------------|-----------------------------|-----------------------|-----------------|
| Poles                 | 4                           | Rotation              | Reversible      |
| Resistance Main       | .014 Ohms                   | Mounting              | Rigid Base      |
| Motor Orientation     | Nan                         | Drive End Bearing     | Ball            |
| Opp Drive End Bearing | Ball                        | Frame Material        | Cast Iron       |
| Shaft Type            | Т                           | Assembly/Box Mounting | NAN             |
| Outline Drawing       | 16958260                    | Connection Drawing    | 005190.01       |