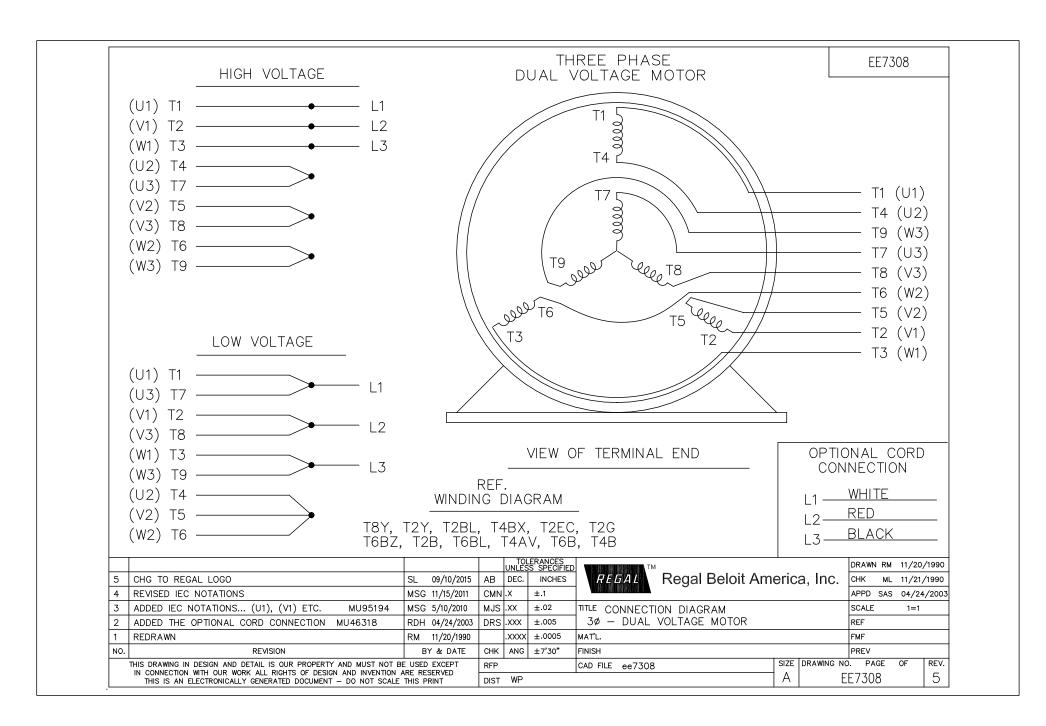

## **Technical Specifications**

| Connection Drawing | EE7308 | Outline Drawing | SS621086 |  |
|--------------------|--------|-----------------|----------|--|
|                    |        |                 |          |  |