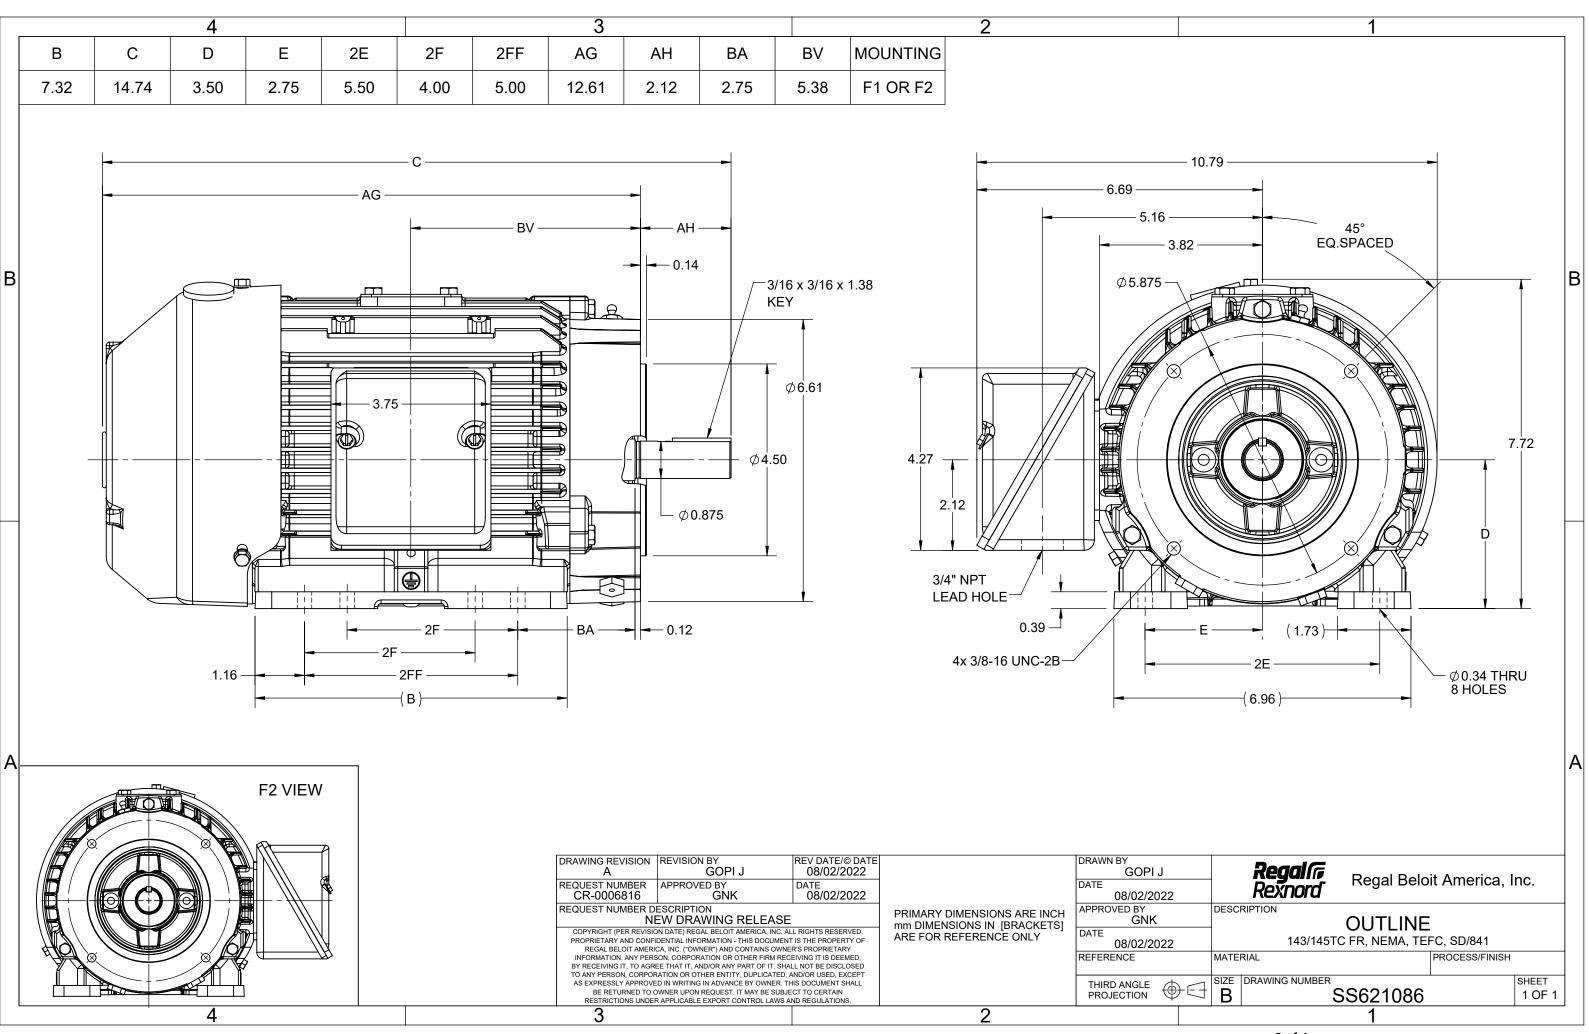

## **Technical Specifications**

| Connection Drawing | EE7308 | Outline Drawing | SS621086 |  |
|--------------------|--------|-----------------|----------|--|
|                    |        |                 |          |  |