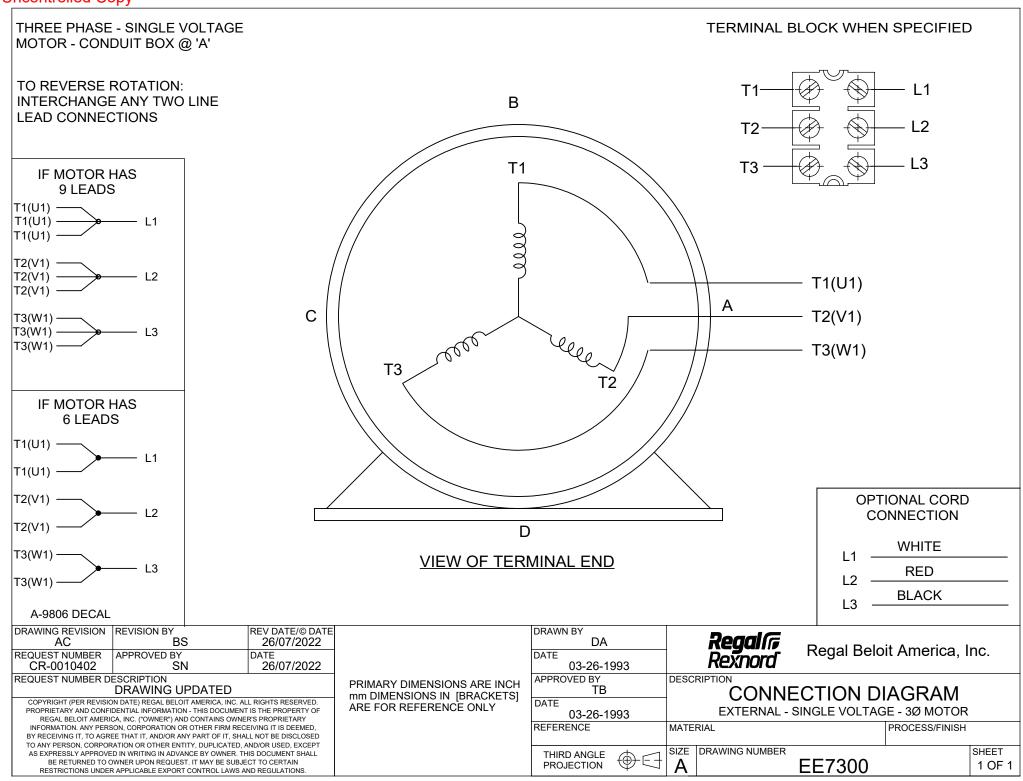

Nameplate Specifications

**Technical Specifications** 

| Connection Drawing | EE7300 | Outline Drawing | SS621085-850 |
|--------------------|--------|-----------------|--------------|
| Connection Diawing | EE/300 | Outline Diawing | 33021003-030 |