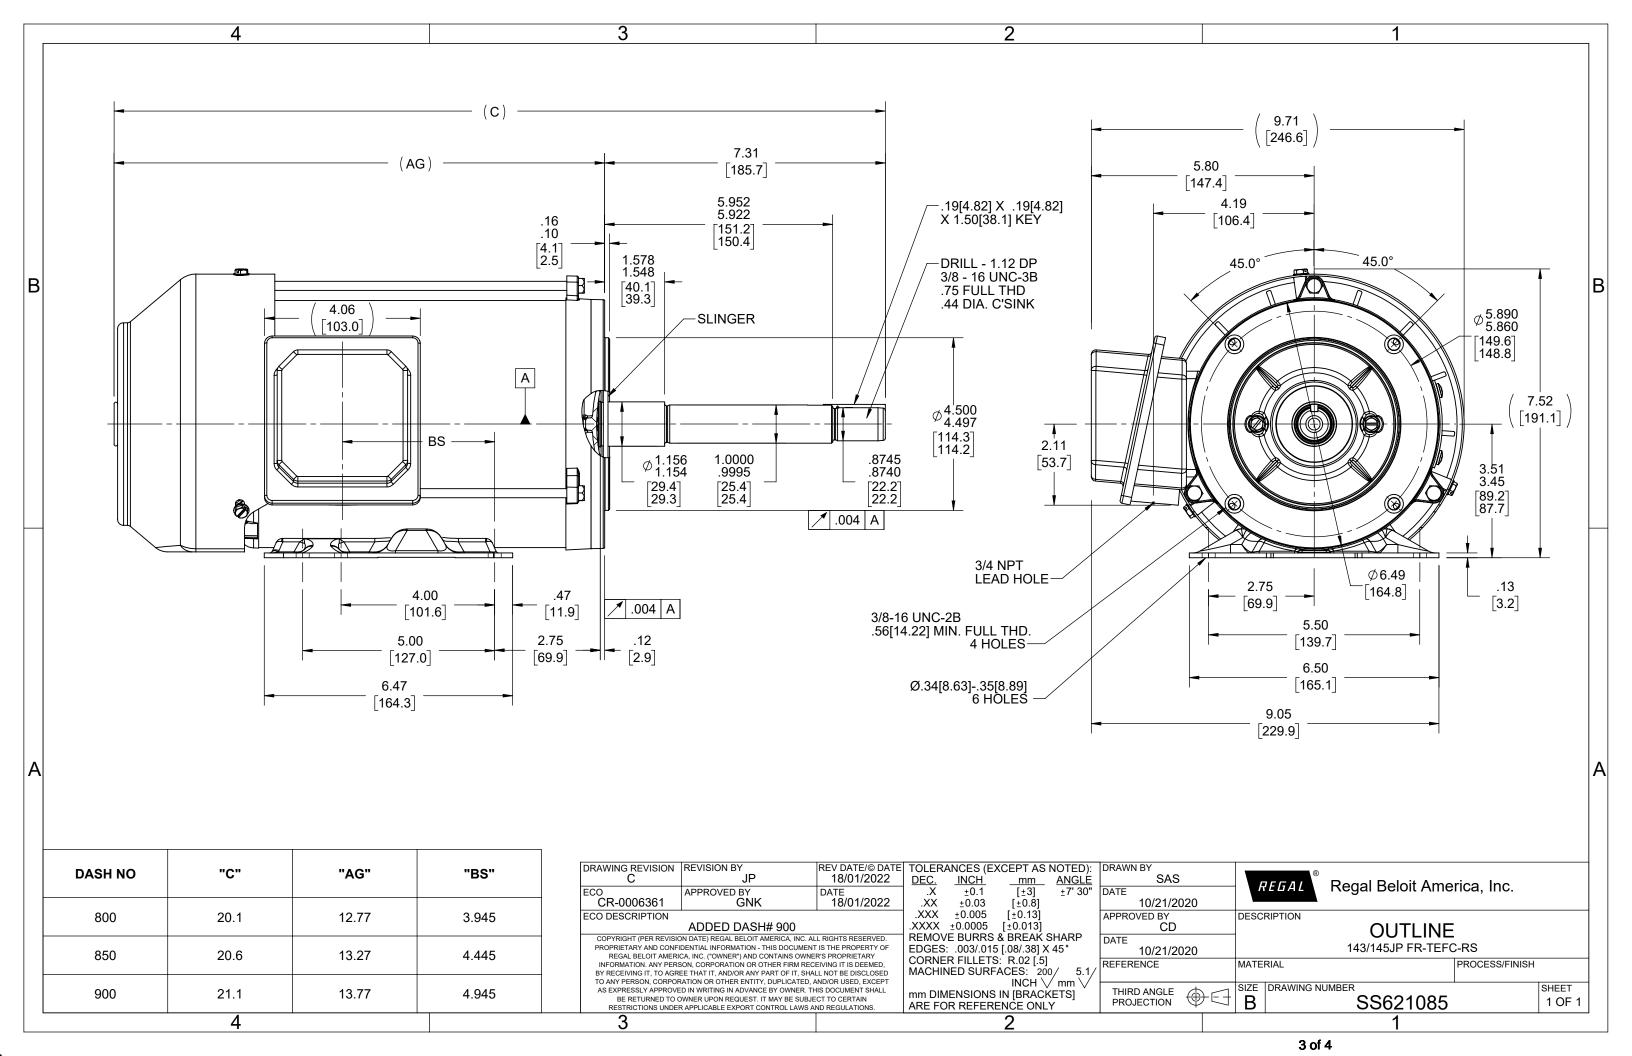

Nameplate Specifications

**Technical Specifications** 

| Connection Drawing | EE7300 | Outline Drawing | SS621085-850 |
|--------------------|--------|-----------------|--------------|
| Connection Diawing | EE/300 | Outline Diawing | 33021003-030 |