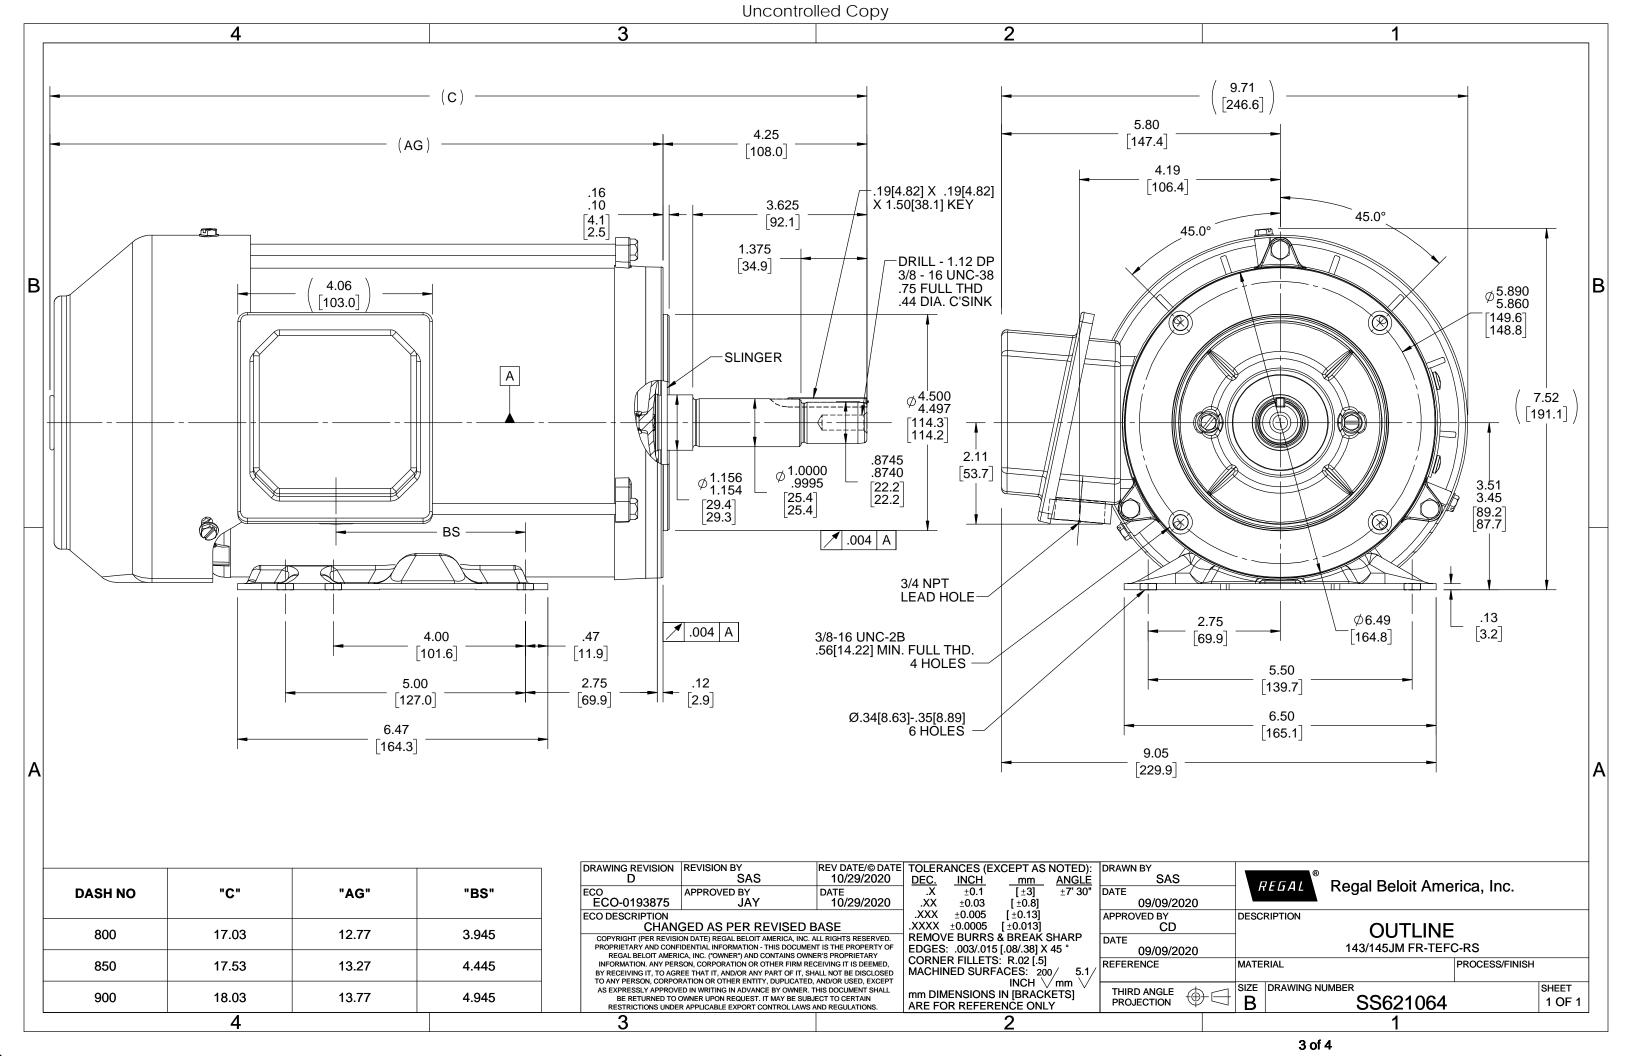

Nameplate Specifications

**Technical Specifications** 

| Outline Drawing | SS621064-850 | Connection Drawing | EE7300 |  |
|-----------------|--------------|--------------------|--------|--|
|-----------------|--------------|--------------------|--------|--|