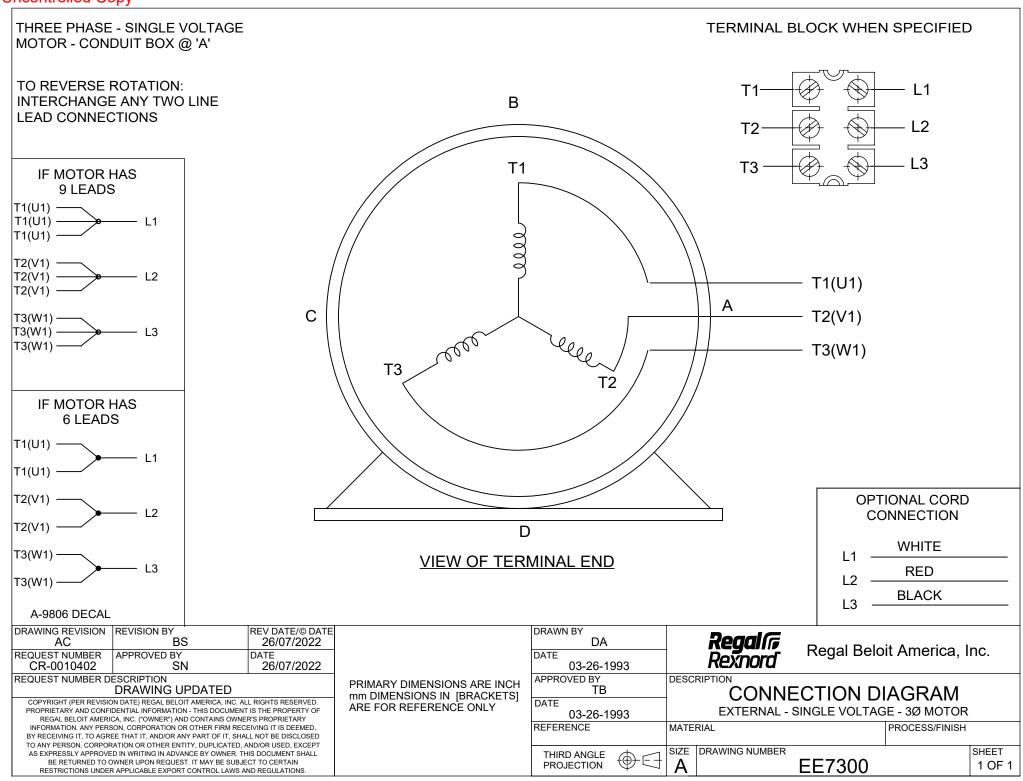

Nameplate Specifications

**Technical Specifications** 

| Outline Drawing | SS621064-850 | Connection Drawing | EE7300 |  |
|-----------------|--------------|--------------------|--------|--|
|-----------------|--------------|--------------------|--------|--|