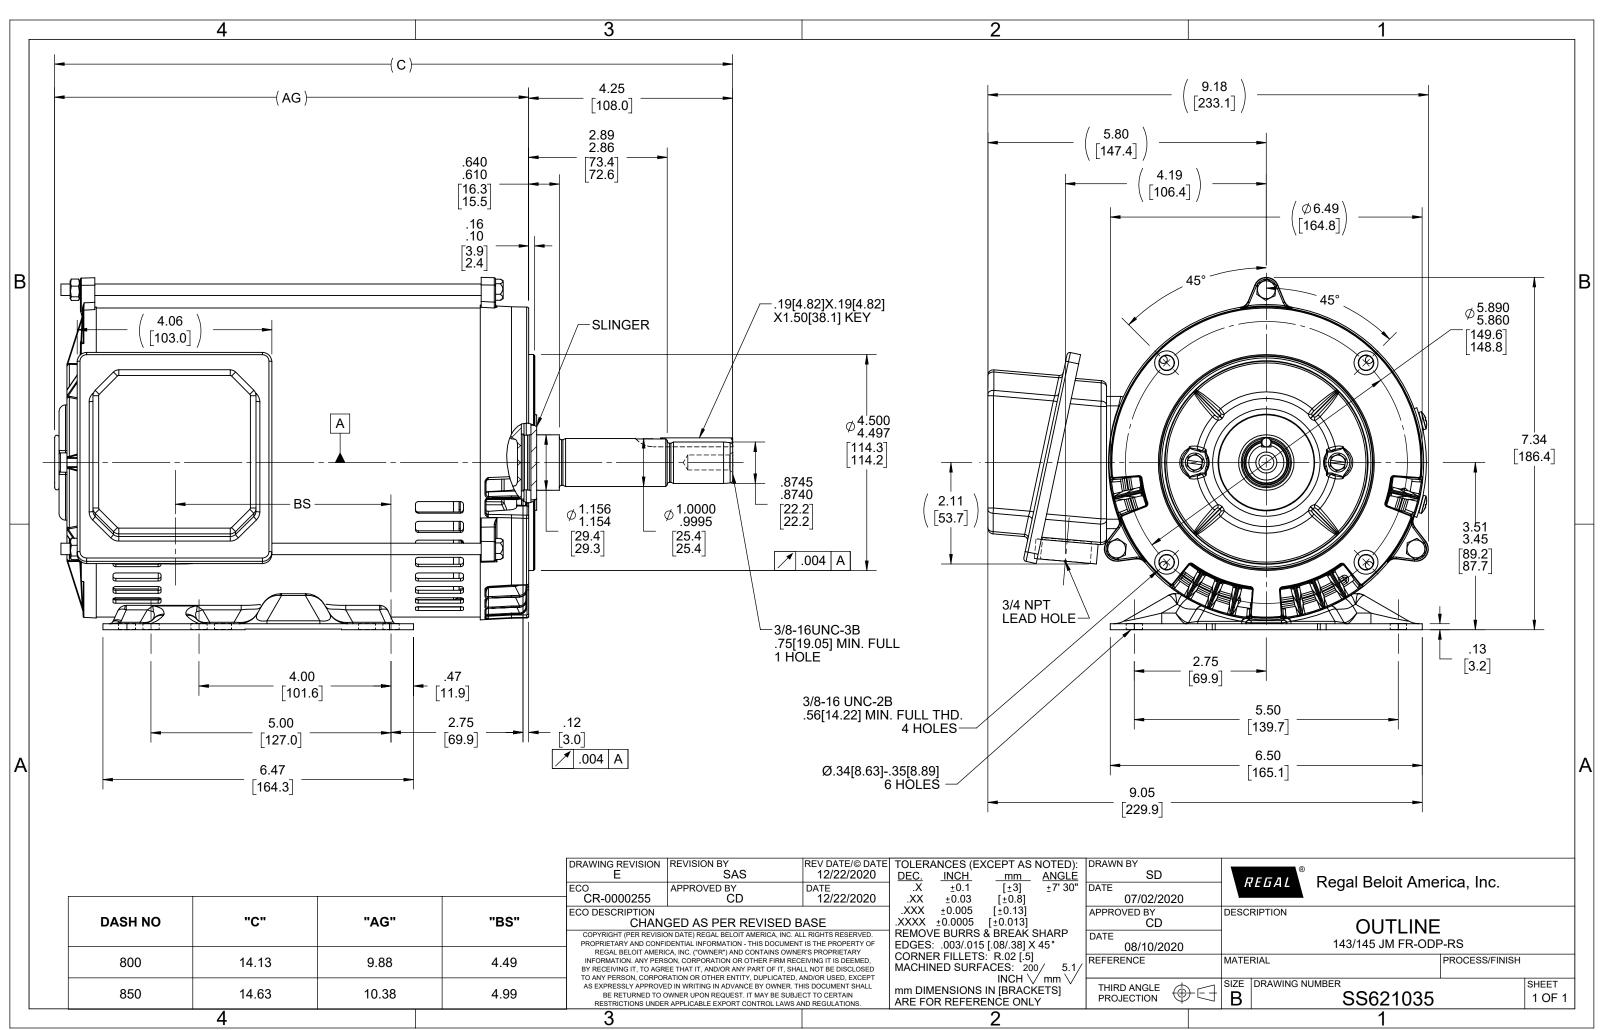

## **Technical Specifications**

| Connection Drawing | EE7308 | Outline Drawing | SS621035-850 |
|--------------------|--------|-----------------|--------------|
|                    |        |                 |              |