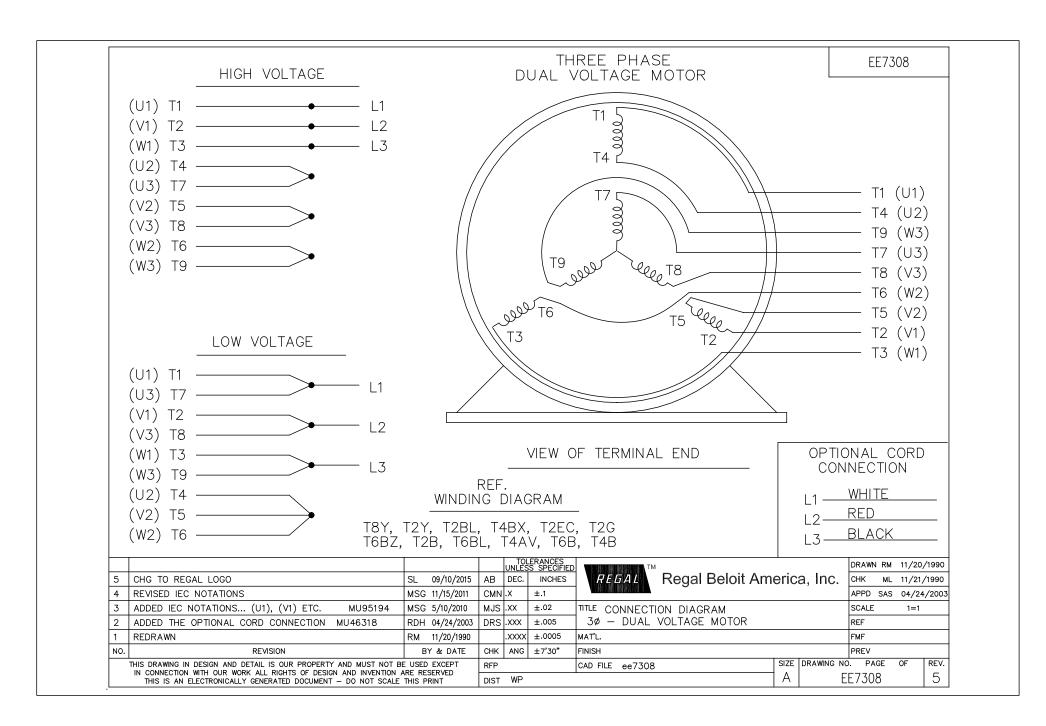

## **Technical Specifications**

| Connection Drawing | EE7308 | Outline Drawing | SS621035-850 |
|--------------------|--------|-----------------|--------------|
|                    |        |                 |              |