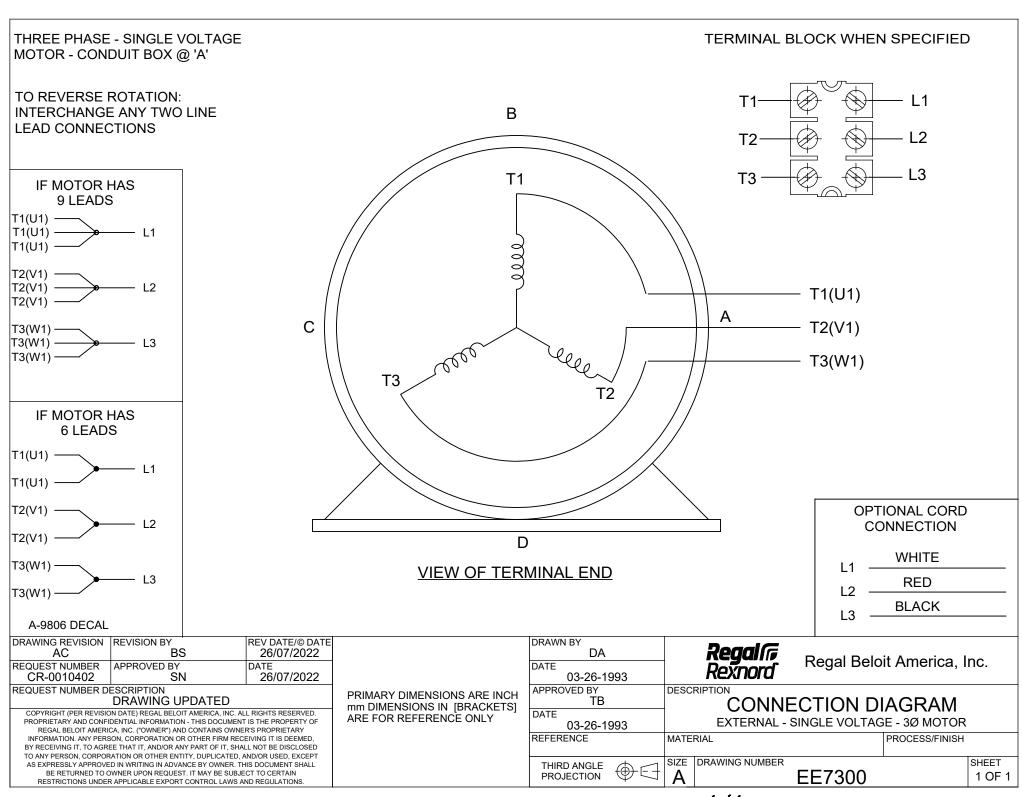

Product Information Packet: Model No: 145TTDBD16000, Catalog No:GT0809 3,3600,DP,145T,3/60/200

Nameplate Specifications

**Technical Specifications** 

Connection Drawing EE7300 Outline Drawing SS621067-800