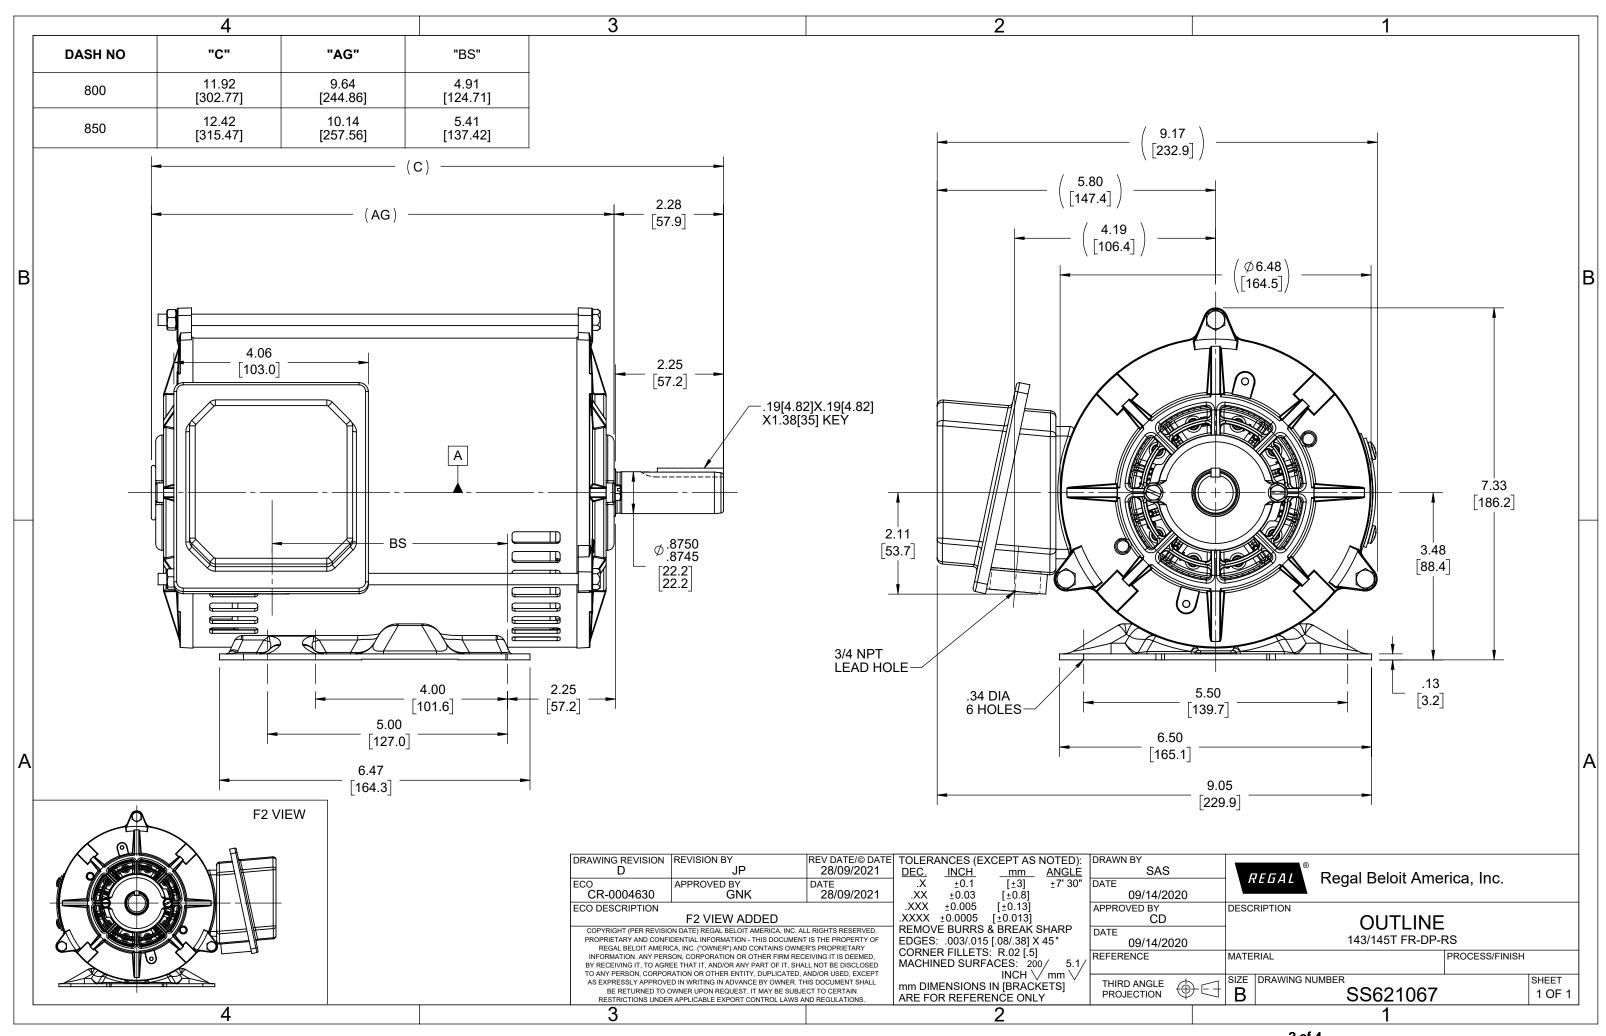

Product Information Packet: Model No: 145TTDBD16000, Catalog No:GT0809 3,3600,DP,145T,3/60/200

Nameplate Specifications

**Technical Specifications** 

Connection Drawing EE7300 Outline Drawing SS621067-800