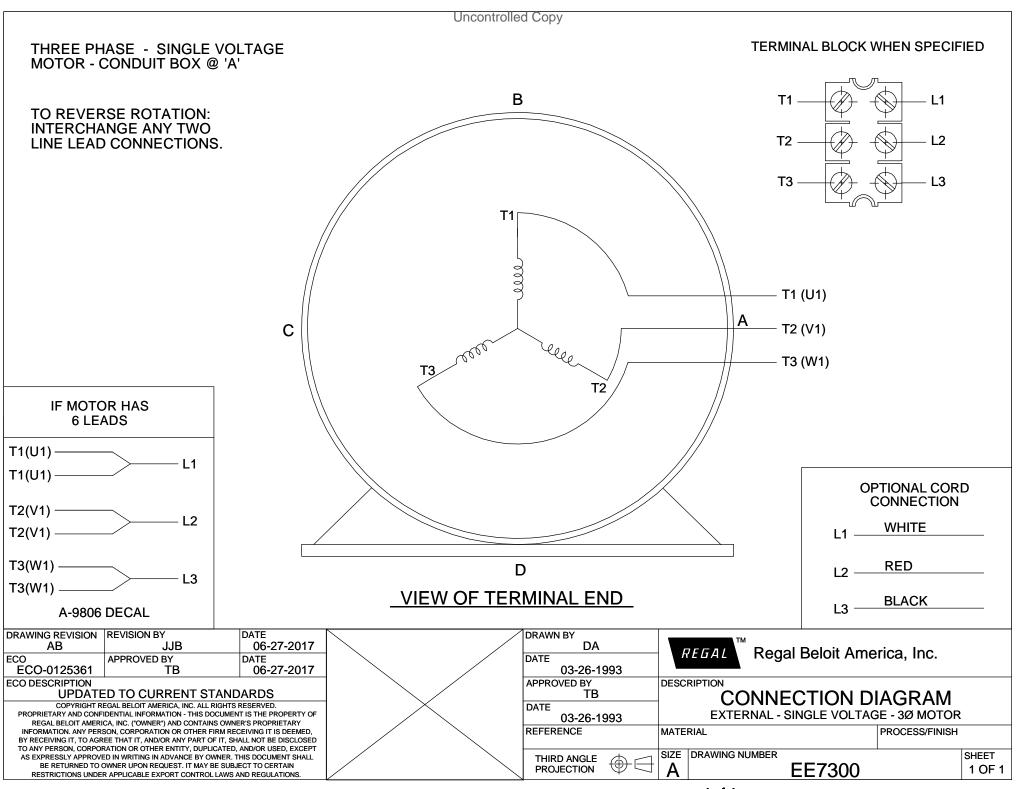

## **Technical Specifications**

| Connection Drawing | EE7300 | Outline Drawing | SS621066-800 |
|--------------------|--------|-----------------|--------------|
|                    |        |                 |              |