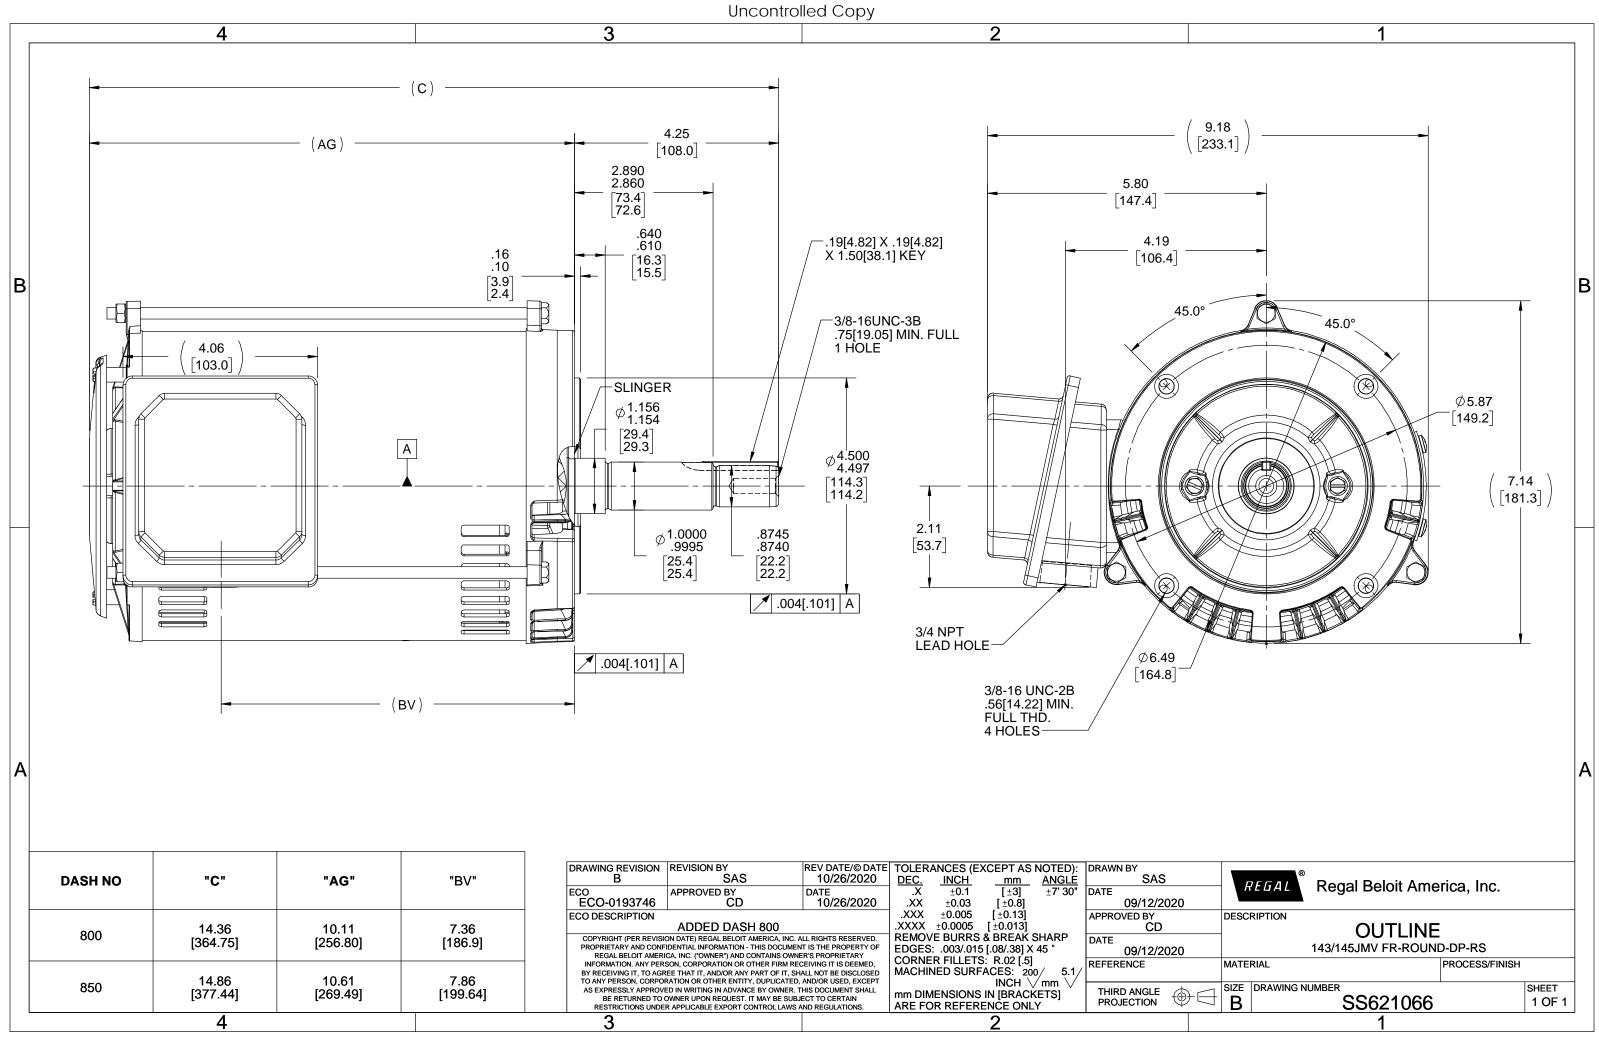

## **Technical Specifications**

| Connection Drawing | EE7300 | Outline Drawing | SS621066-800 |
|--------------------|--------|-----------------|--------------|
|                    |        |                 |              |