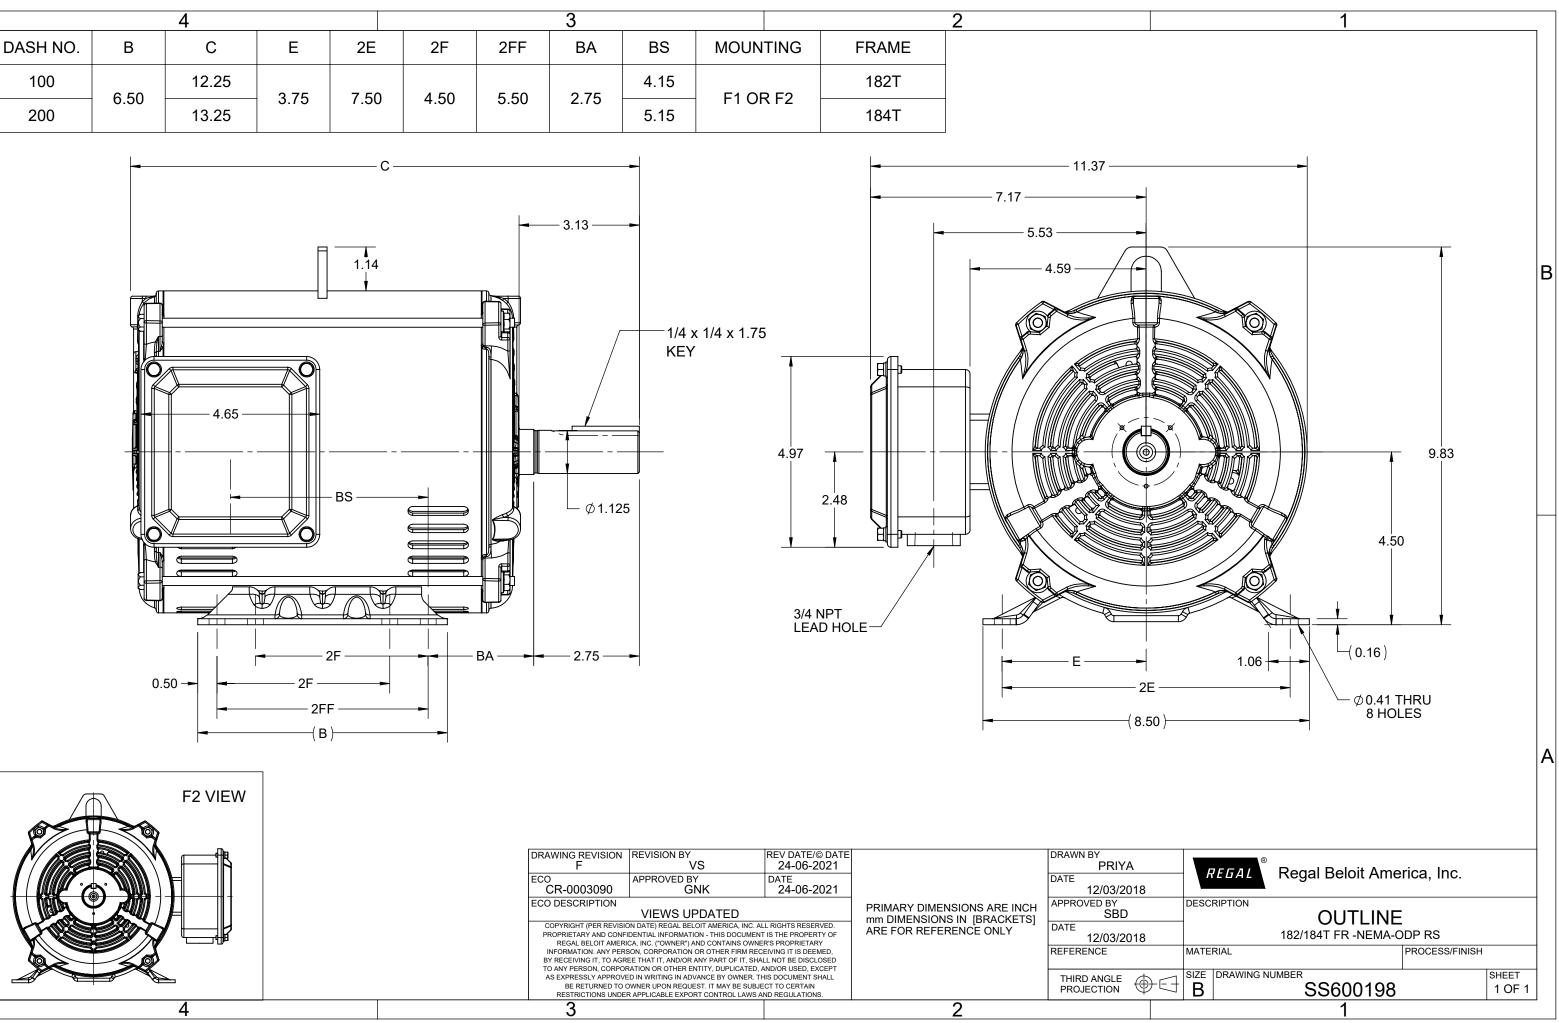

## **Technical Specifications**

|--|

This is an uncontrolled document once printed or downloaded and is subject to change without notice. Date Created: 12/30/2021

|          |      | 4     |        |      |      |      | 3    |      |          |       | 2 |
|----------|------|-------|--------|------|------|------|------|------|----------|-------|---|
| DASH NO. | В    | С     | E      | 2E   | 2F   | 2FF  | BA   | BS   | MOUNTING | FRAME |   |
| 100      | 0.50 | 12.25 | 0.75   | 7.50 | 4.50 |      | 0.75 | 4.15 |          | 182T  |   |
| 200      | 6.50 | 13.25 | - 3.75 | 7.50 | 4.50 | 5.50 | 2.75 | 5.15 | F1 OR F2 | 184T  |   |