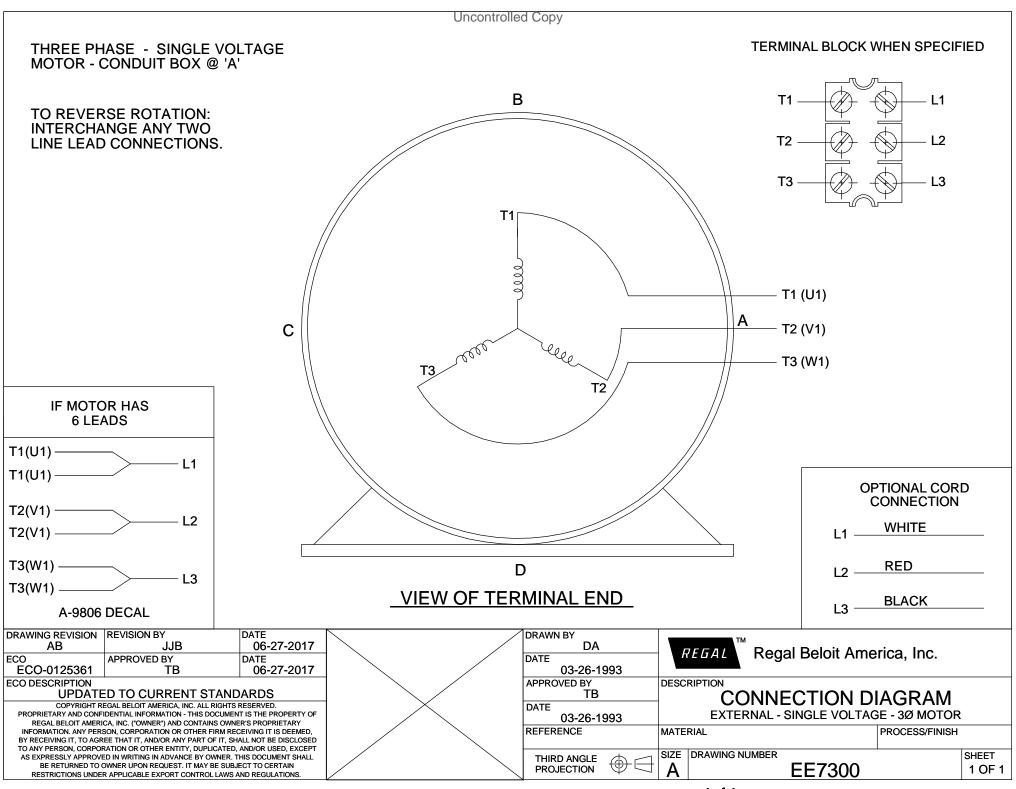

oration or one of its affiliated companies. ©2021 Regal Rexnord Corporation, All Rights Reserved. MC017097E



## Nameplate Specifications

## **Technical Specifications**

|--|

This is an uncontrolled document once printed or downloaded and is subject to change without notice. Date Created: 12/30/2021

|          |      | 4     |        |      |      |      | 3    |      |          |       | 2 |
|----------|------|-------|--------|------|------|------|------|------|----------|-------|---|
| DASH NO. | В    | С     | E      | 2E   | 2F   | 2FF  | BA   | BS   | MOUNTING | FRAME |   |
| 100      | 0.50 | 12.25 | 0.75   | 7.50 | 4.50 |      | 0.75 | 4.15 |          | 182T  |   |
| 200      | 6.50 | 13.25 | - 3.75 | 7.50 | 4.50 | 5.50 | 2.75 | 5.15 | F1 OR F2 | 184T  |   |

B

Α





3 of 4