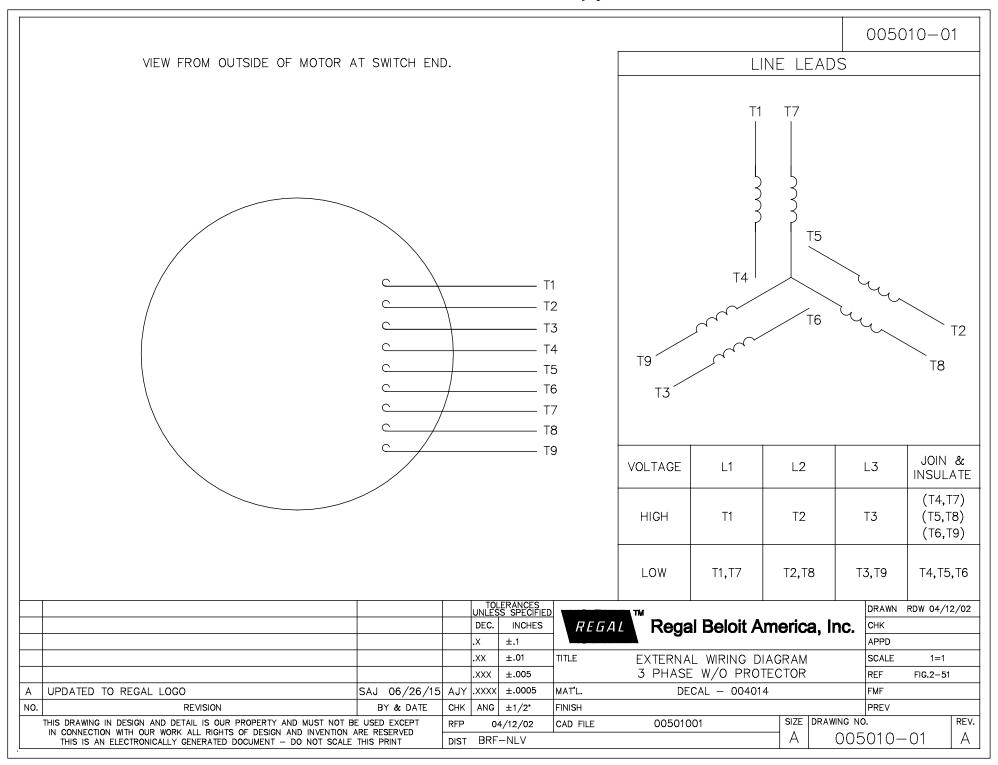

## **Technical Specifications**

| Electrical Type   | Squirrel Cage Induction Run | Starting Method       | Across The Line |
|-------------------|-----------------------------|-----------------------|-----------------|
| Poles             | 2                           | Rotation              | Reversible      |
| Mounting          | Rigid Base                  | Motor Orientation     | Horizontal      |
| Drive End Bearing | Ball                        | Opp Drive End Bearing | Ball            |
| Frame Material    | Cast Iron                   | Shaft Type            | Т               |
| Overall Length    | 12.48 in                    | Shaft Diameter        | 0.875 in        |
| Shaft Extension   | 2.25 in                     | Assembly/Box Mounting | F1/F2 CAPABLE   |
| Outline Drawing   | SS622223LE                  | Connection Drawing    | 005010.01       |