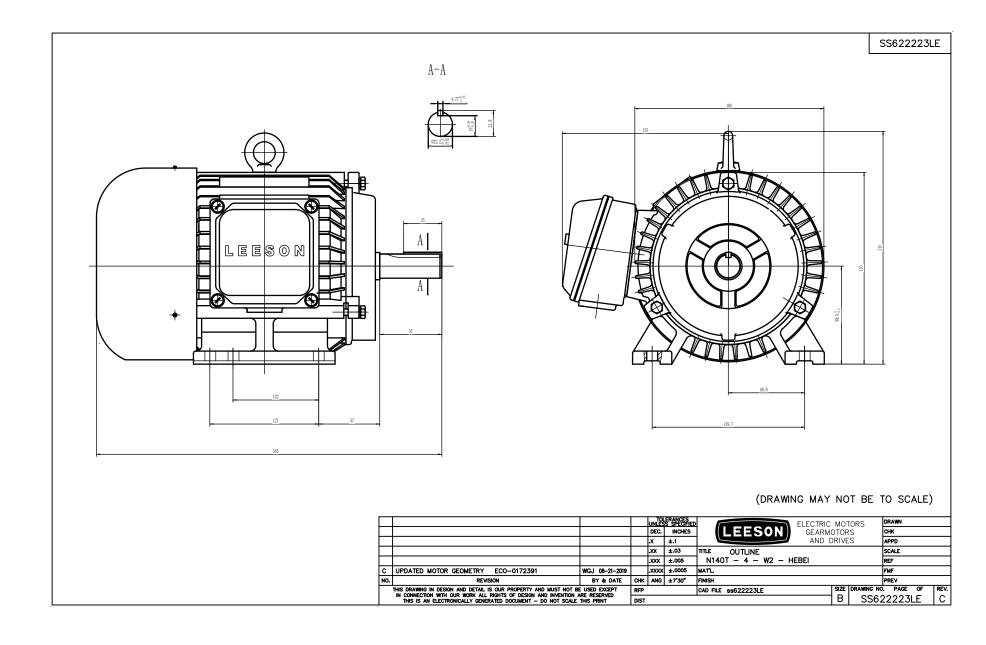

## **Technical Specifications**

| Electrical Type   | Squirrel Cage Induction Run | Starting Method       | Across The Line |
|-------------------|-----------------------------|-----------------------|-----------------|
| Poles             | 2                           | Rotation              | Reversible      |
| Mounting          | Rigid Base                  | Motor Orientation     | Horizontal      |
| Drive End Bearing | Ball                        | Opp Drive End Bearing | Ball            |
| Frame Material    | Cast Iron                   | Shaft Type            | Т               |
| Overall Length    | 12.48 in                    | Shaft Diameter        | 0.875 in        |
| Shaft Extension   | 2.25 in                     | Assembly/Box Mounting | F1/F2 CAPABLE   |
| Outline Drawing   | SS622223LE                  | Connection Drawing    | 005010.01       |