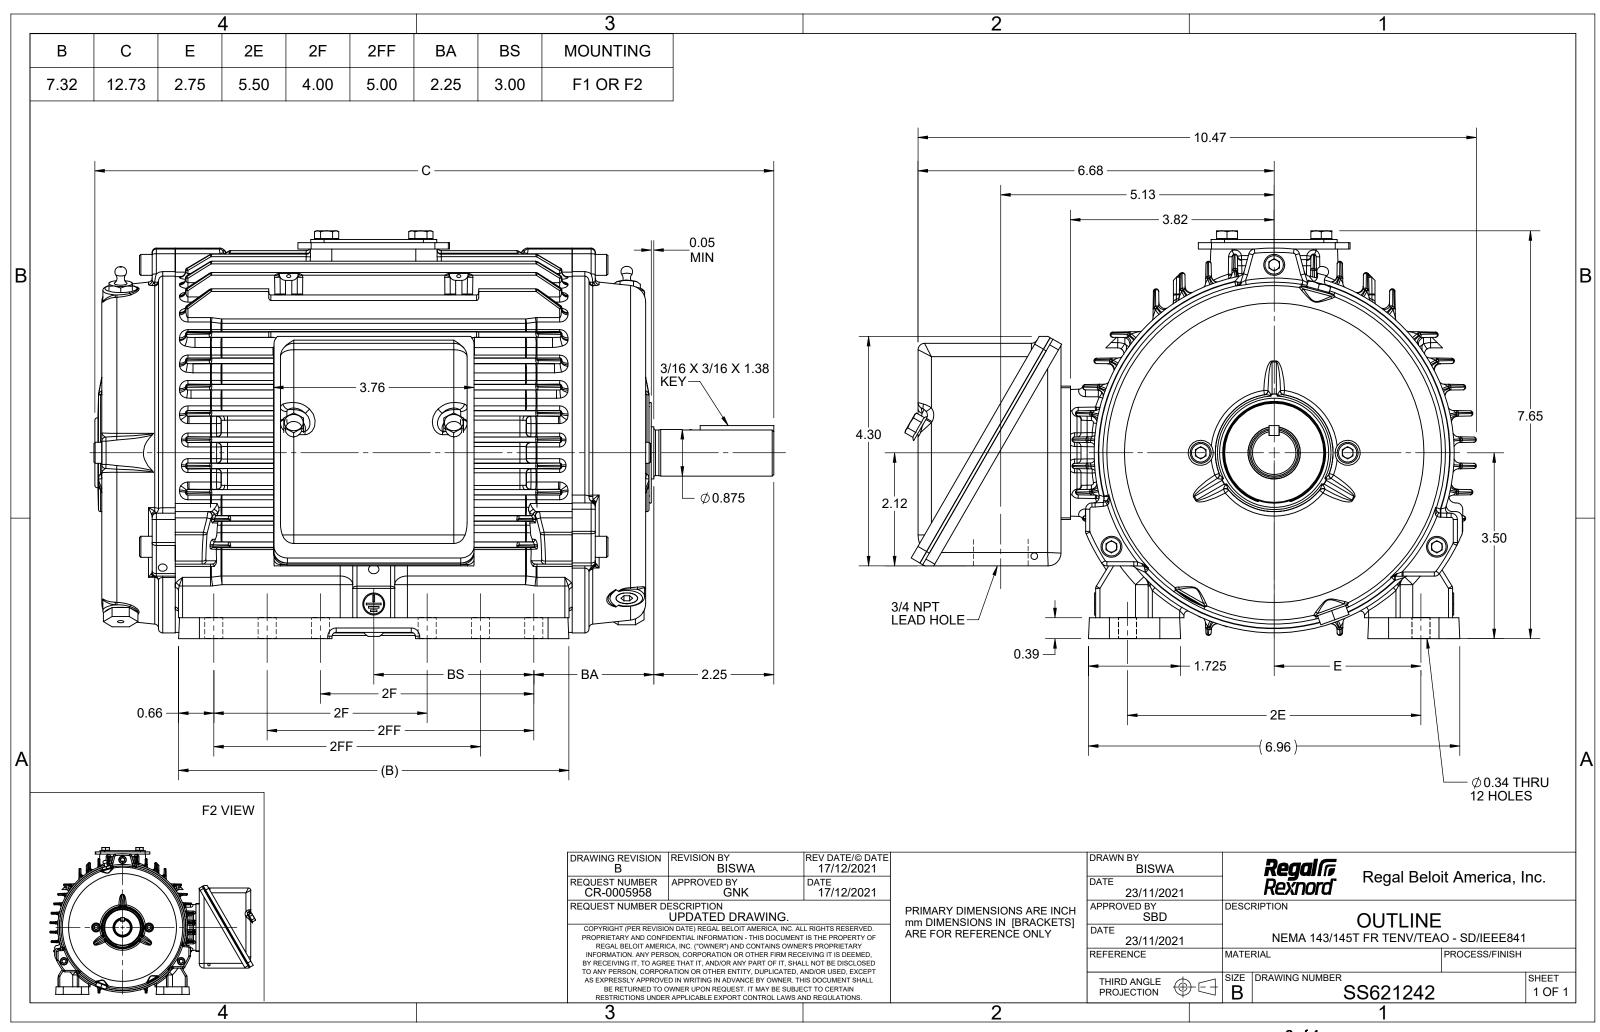

Product Information Packet: Model No: 145TTTCD16584, Catalog No:E462B 1,1200,TENV,145T,3/60/230/460

Nameplate Specifications

**Technical Specifications** 

Outline Drawing SS621242 Connection Drawing EE7308