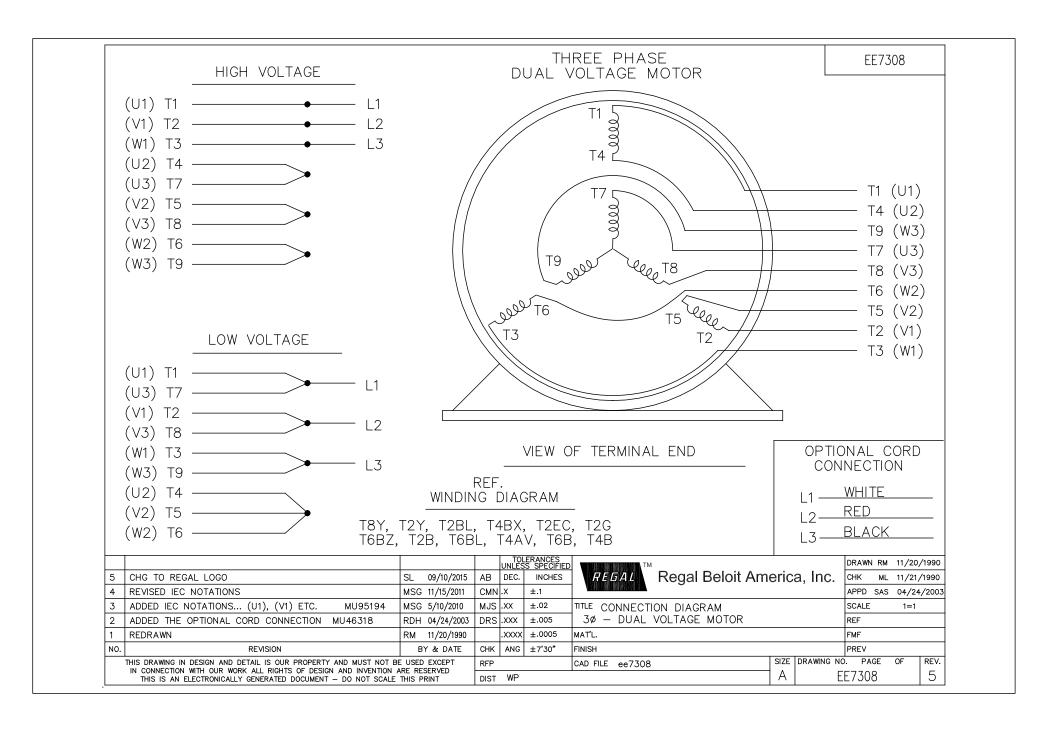

Product Information Packet: Model No: 145TTTCD16584, Catalog No:E462B 1,1200,TENV,145T,3/60/230/460

Nameplate Specifications

**Technical Specifications** 

Outline Drawing SS621242 Connection Drawing EE7308