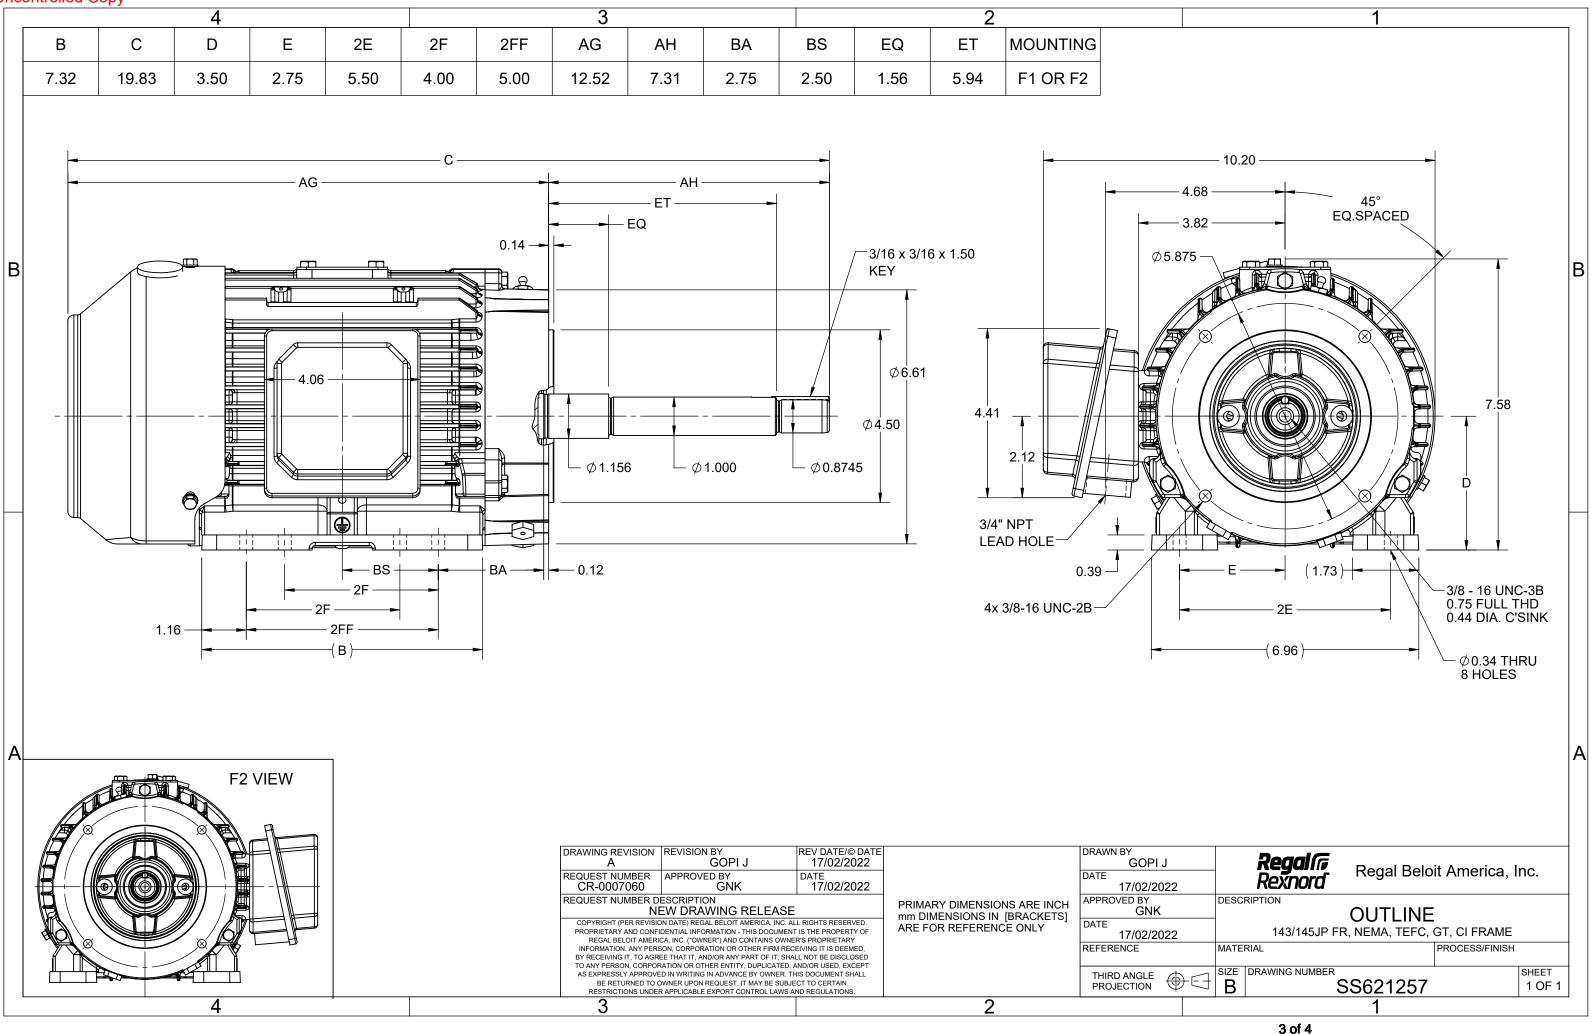

## **Technical Specifications**

| Outline Drawing | SS621257 | Connection Drawing | EE7308 |  |
|-----------------|----------|--------------------|--------|--|
|                 |          |                    |        |  |