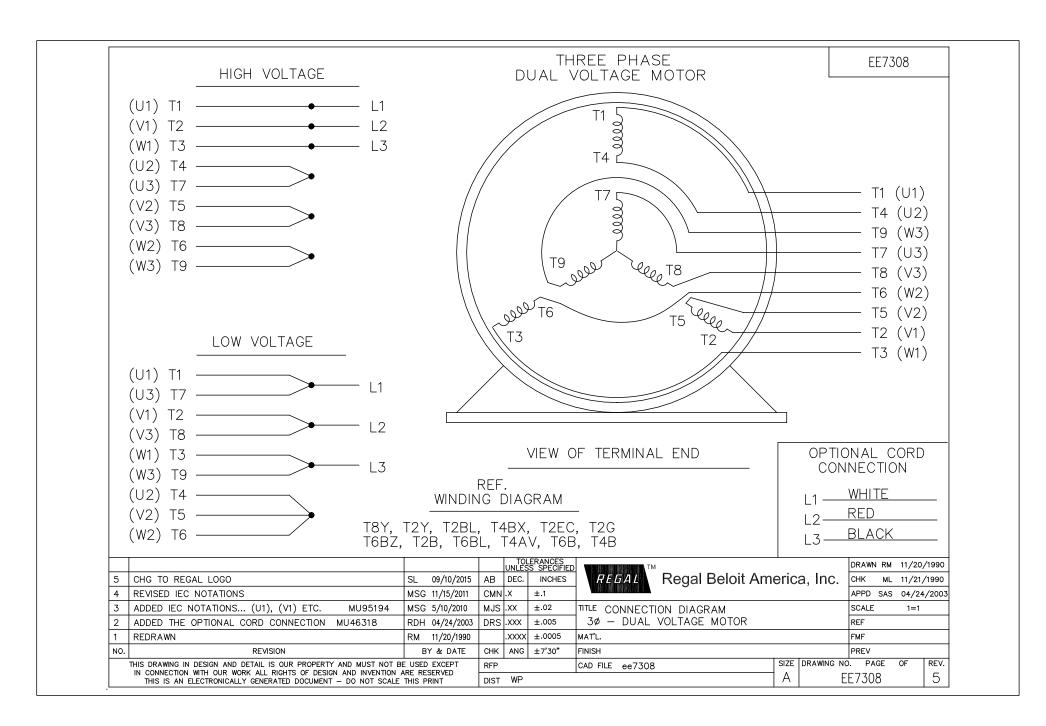

## **Technical Specifications**

| Outline Drawing | SS621257 | Connection Drawing | EE7308 |  |
|-----------------|----------|--------------------|--------|--|
|                 |          |                    |        |  |