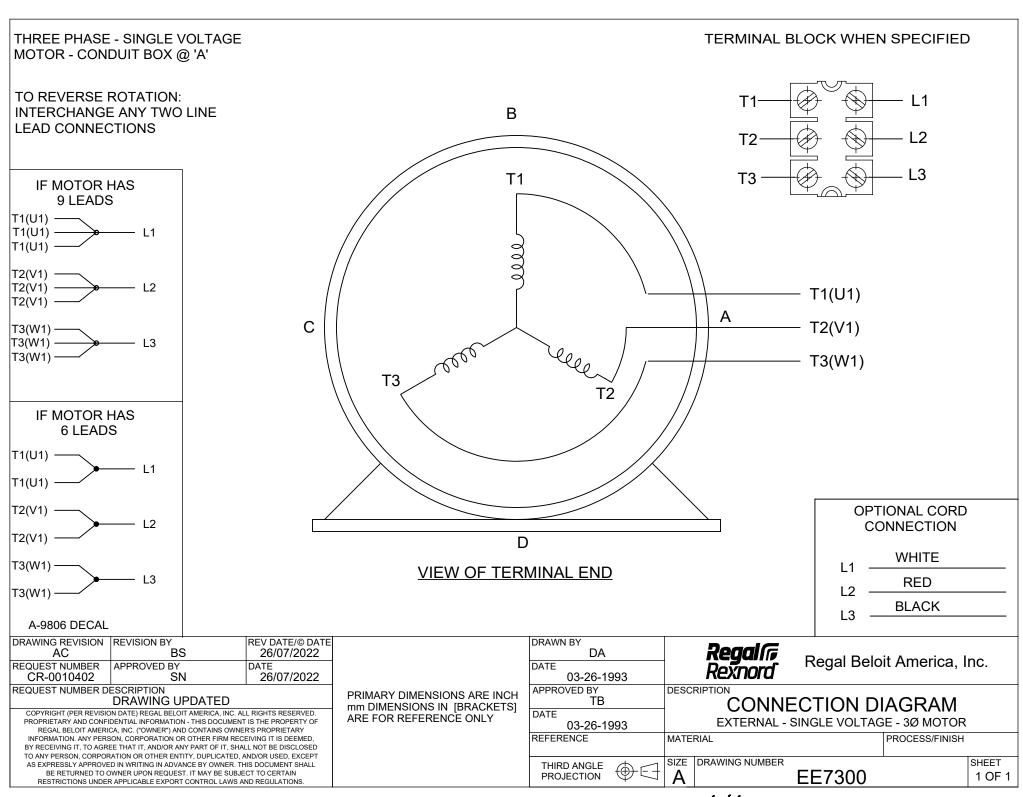

**Technical Specifications** 

| Outline Drawing | SS621052-800 | Connection Drawing | EE7300 |  |
|-----------------|--------------|--------------------|--------|--|
| Outline Drawing | 33621032-600 | Connection Drawing | EE/300 |  |