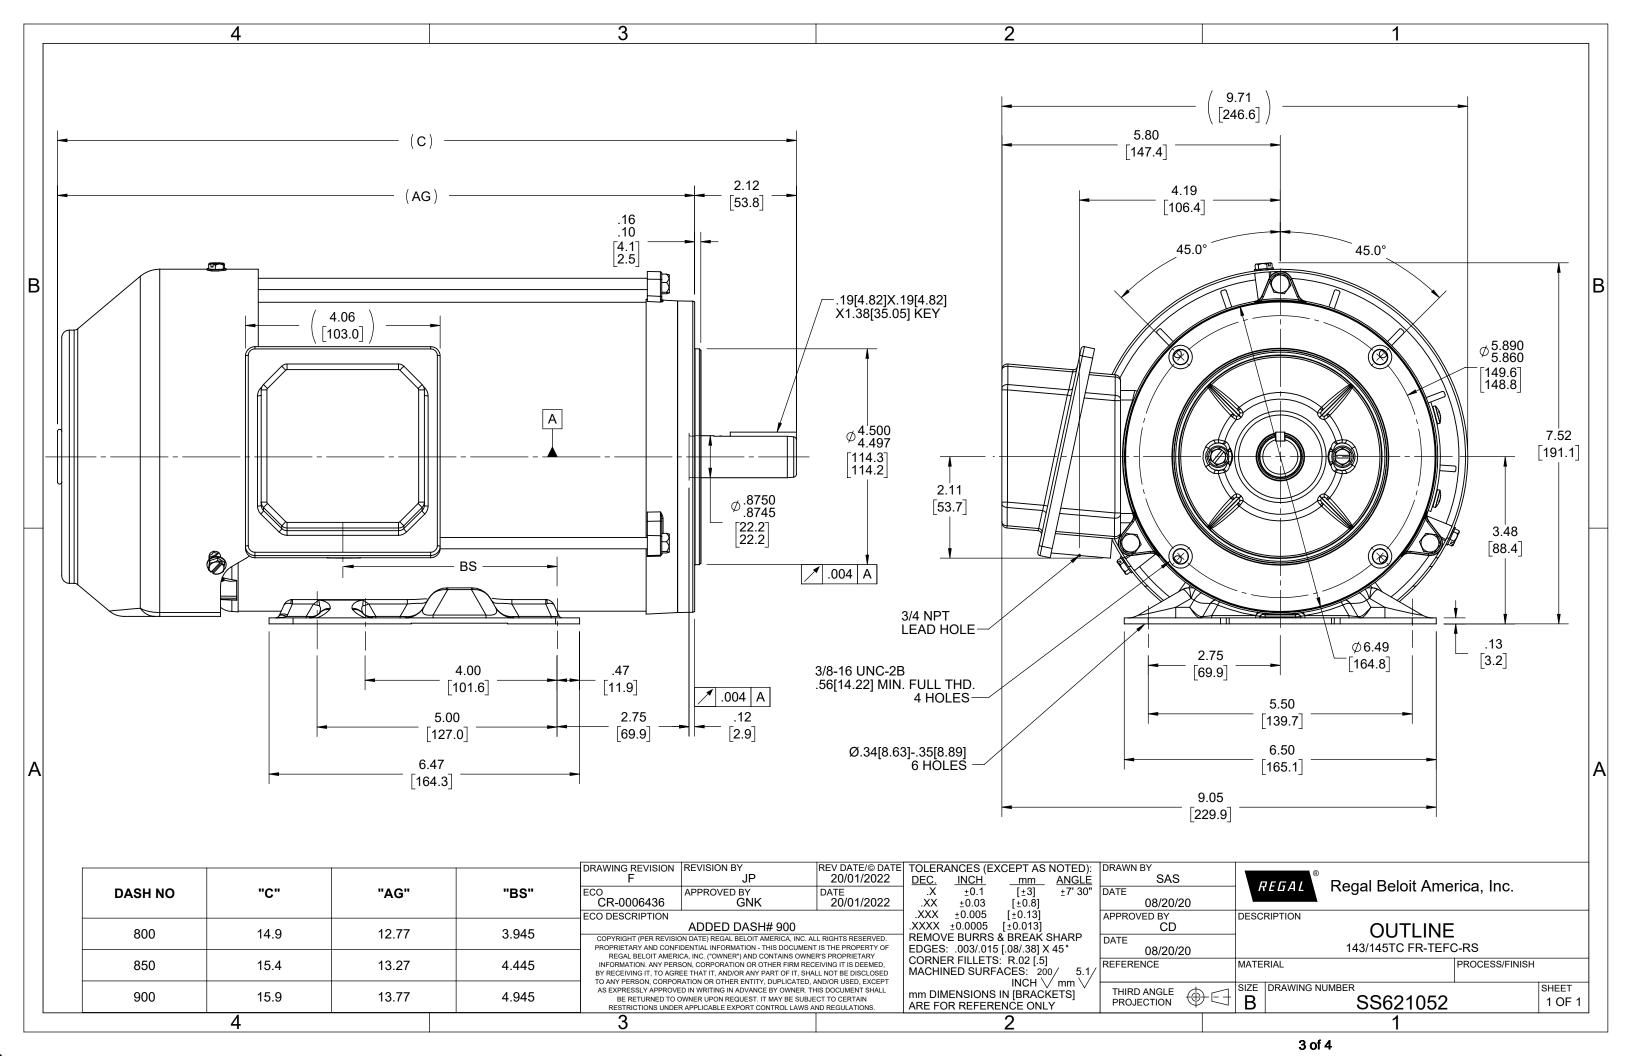

**Technical Specifications** 

| Outline Drawing | SS621052-800 | Connection Drawing | EE7300 |  |
|-----------------|--------------|--------------------|--------|--|
| Outline Drawing | 33621032-600 | Connection Drawing | EE/300 |  |