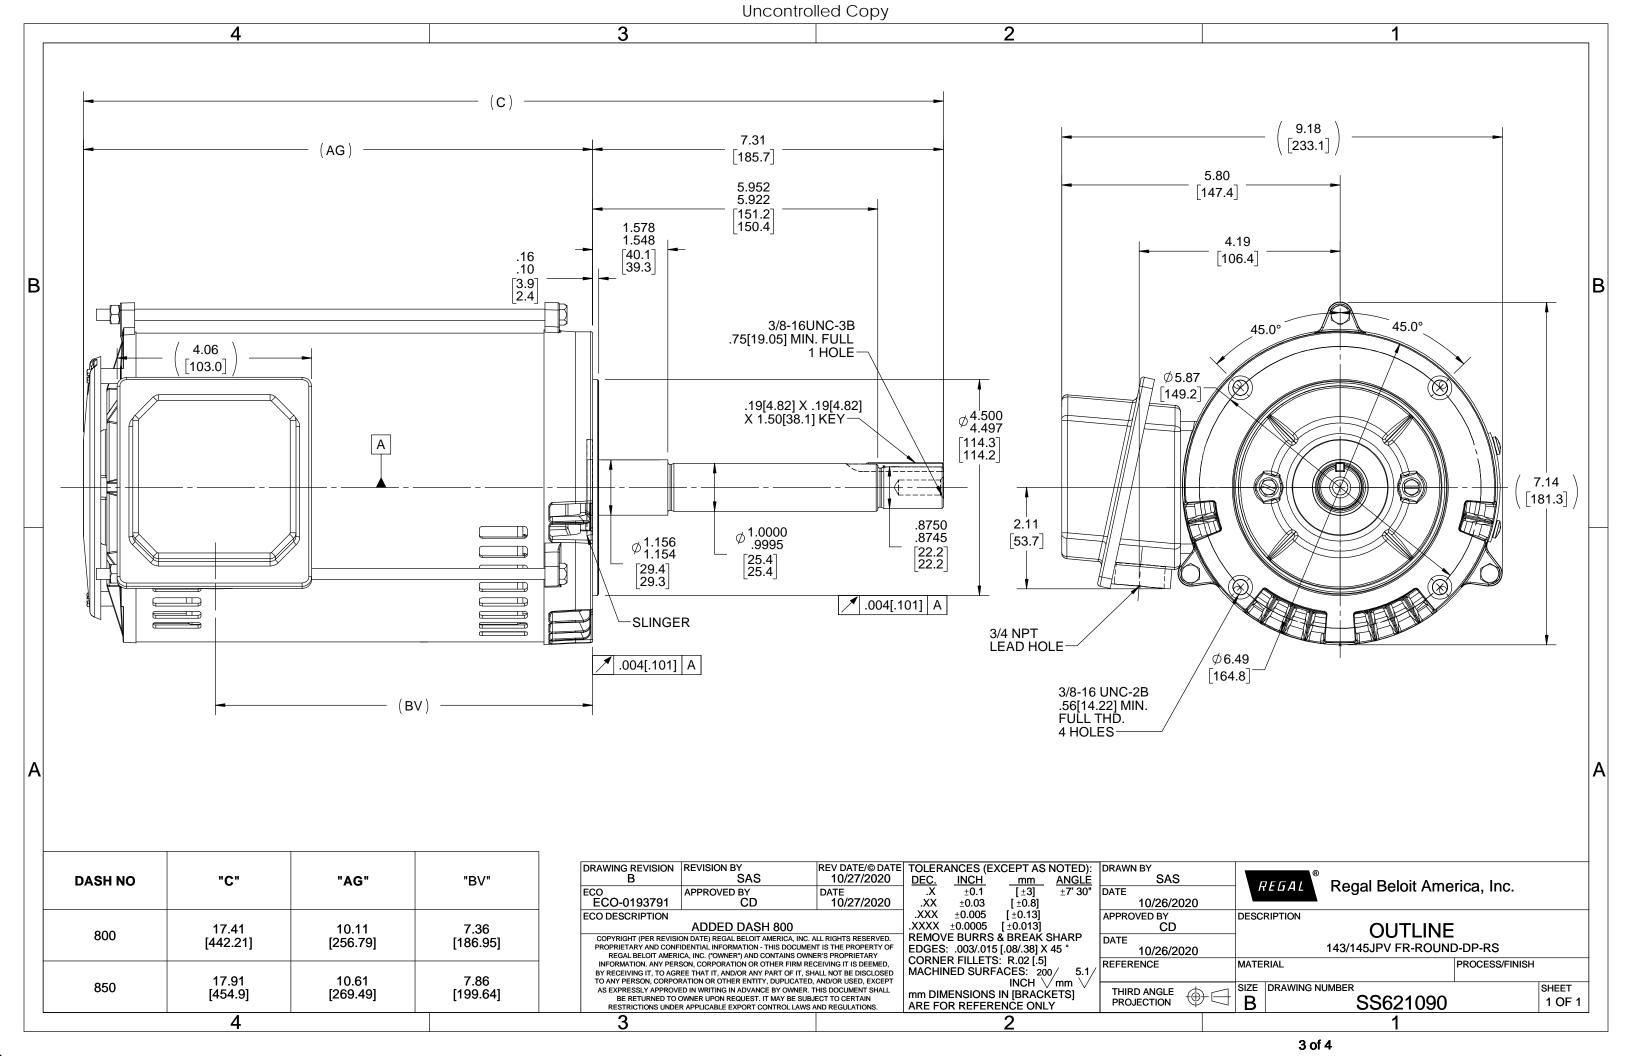

Nameplate Specifications

**Technical Specifications** 

| Outline Drawing | SS621090-850 | Connection Drawing | EE7300 |  |
|-----------------|--------------|--------------------|--------|--|
|-----------------|--------------|--------------------|--------|--|