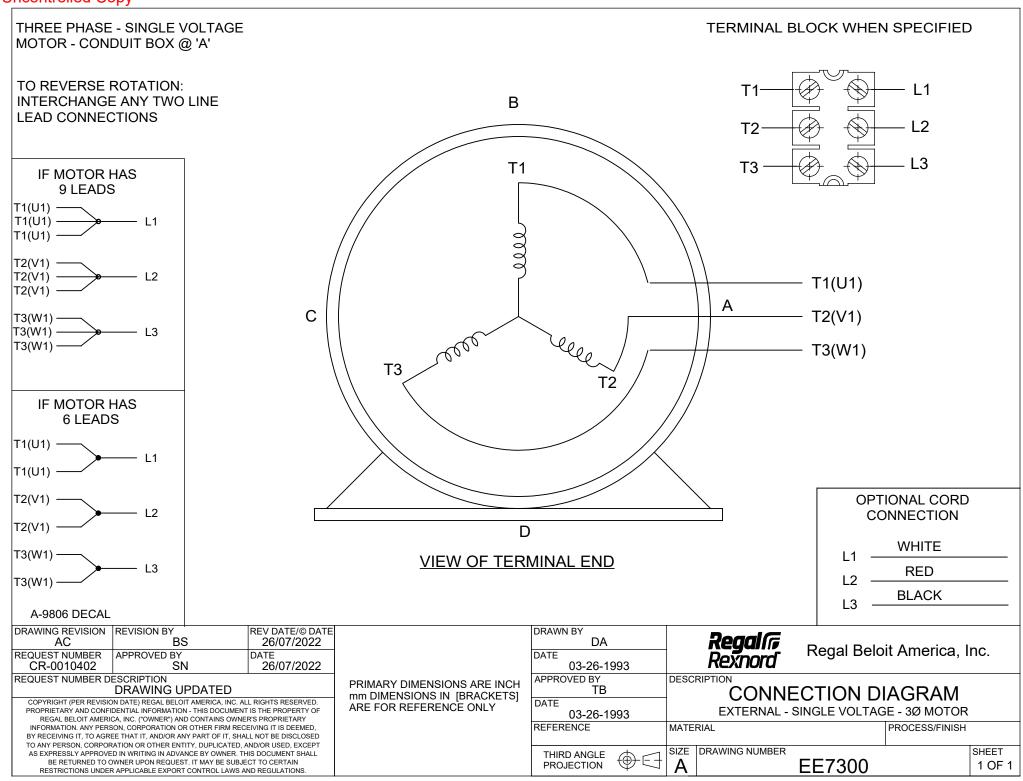

Nameplate Specifications

**Technical Specifications** 

| Outline Drawing | SS621090-850 | Connection Drawing | EE7300 |  |
|-----------------|--------------|--------------------|--------|--|
|-----------------|--------------|--------------------|--------|--|