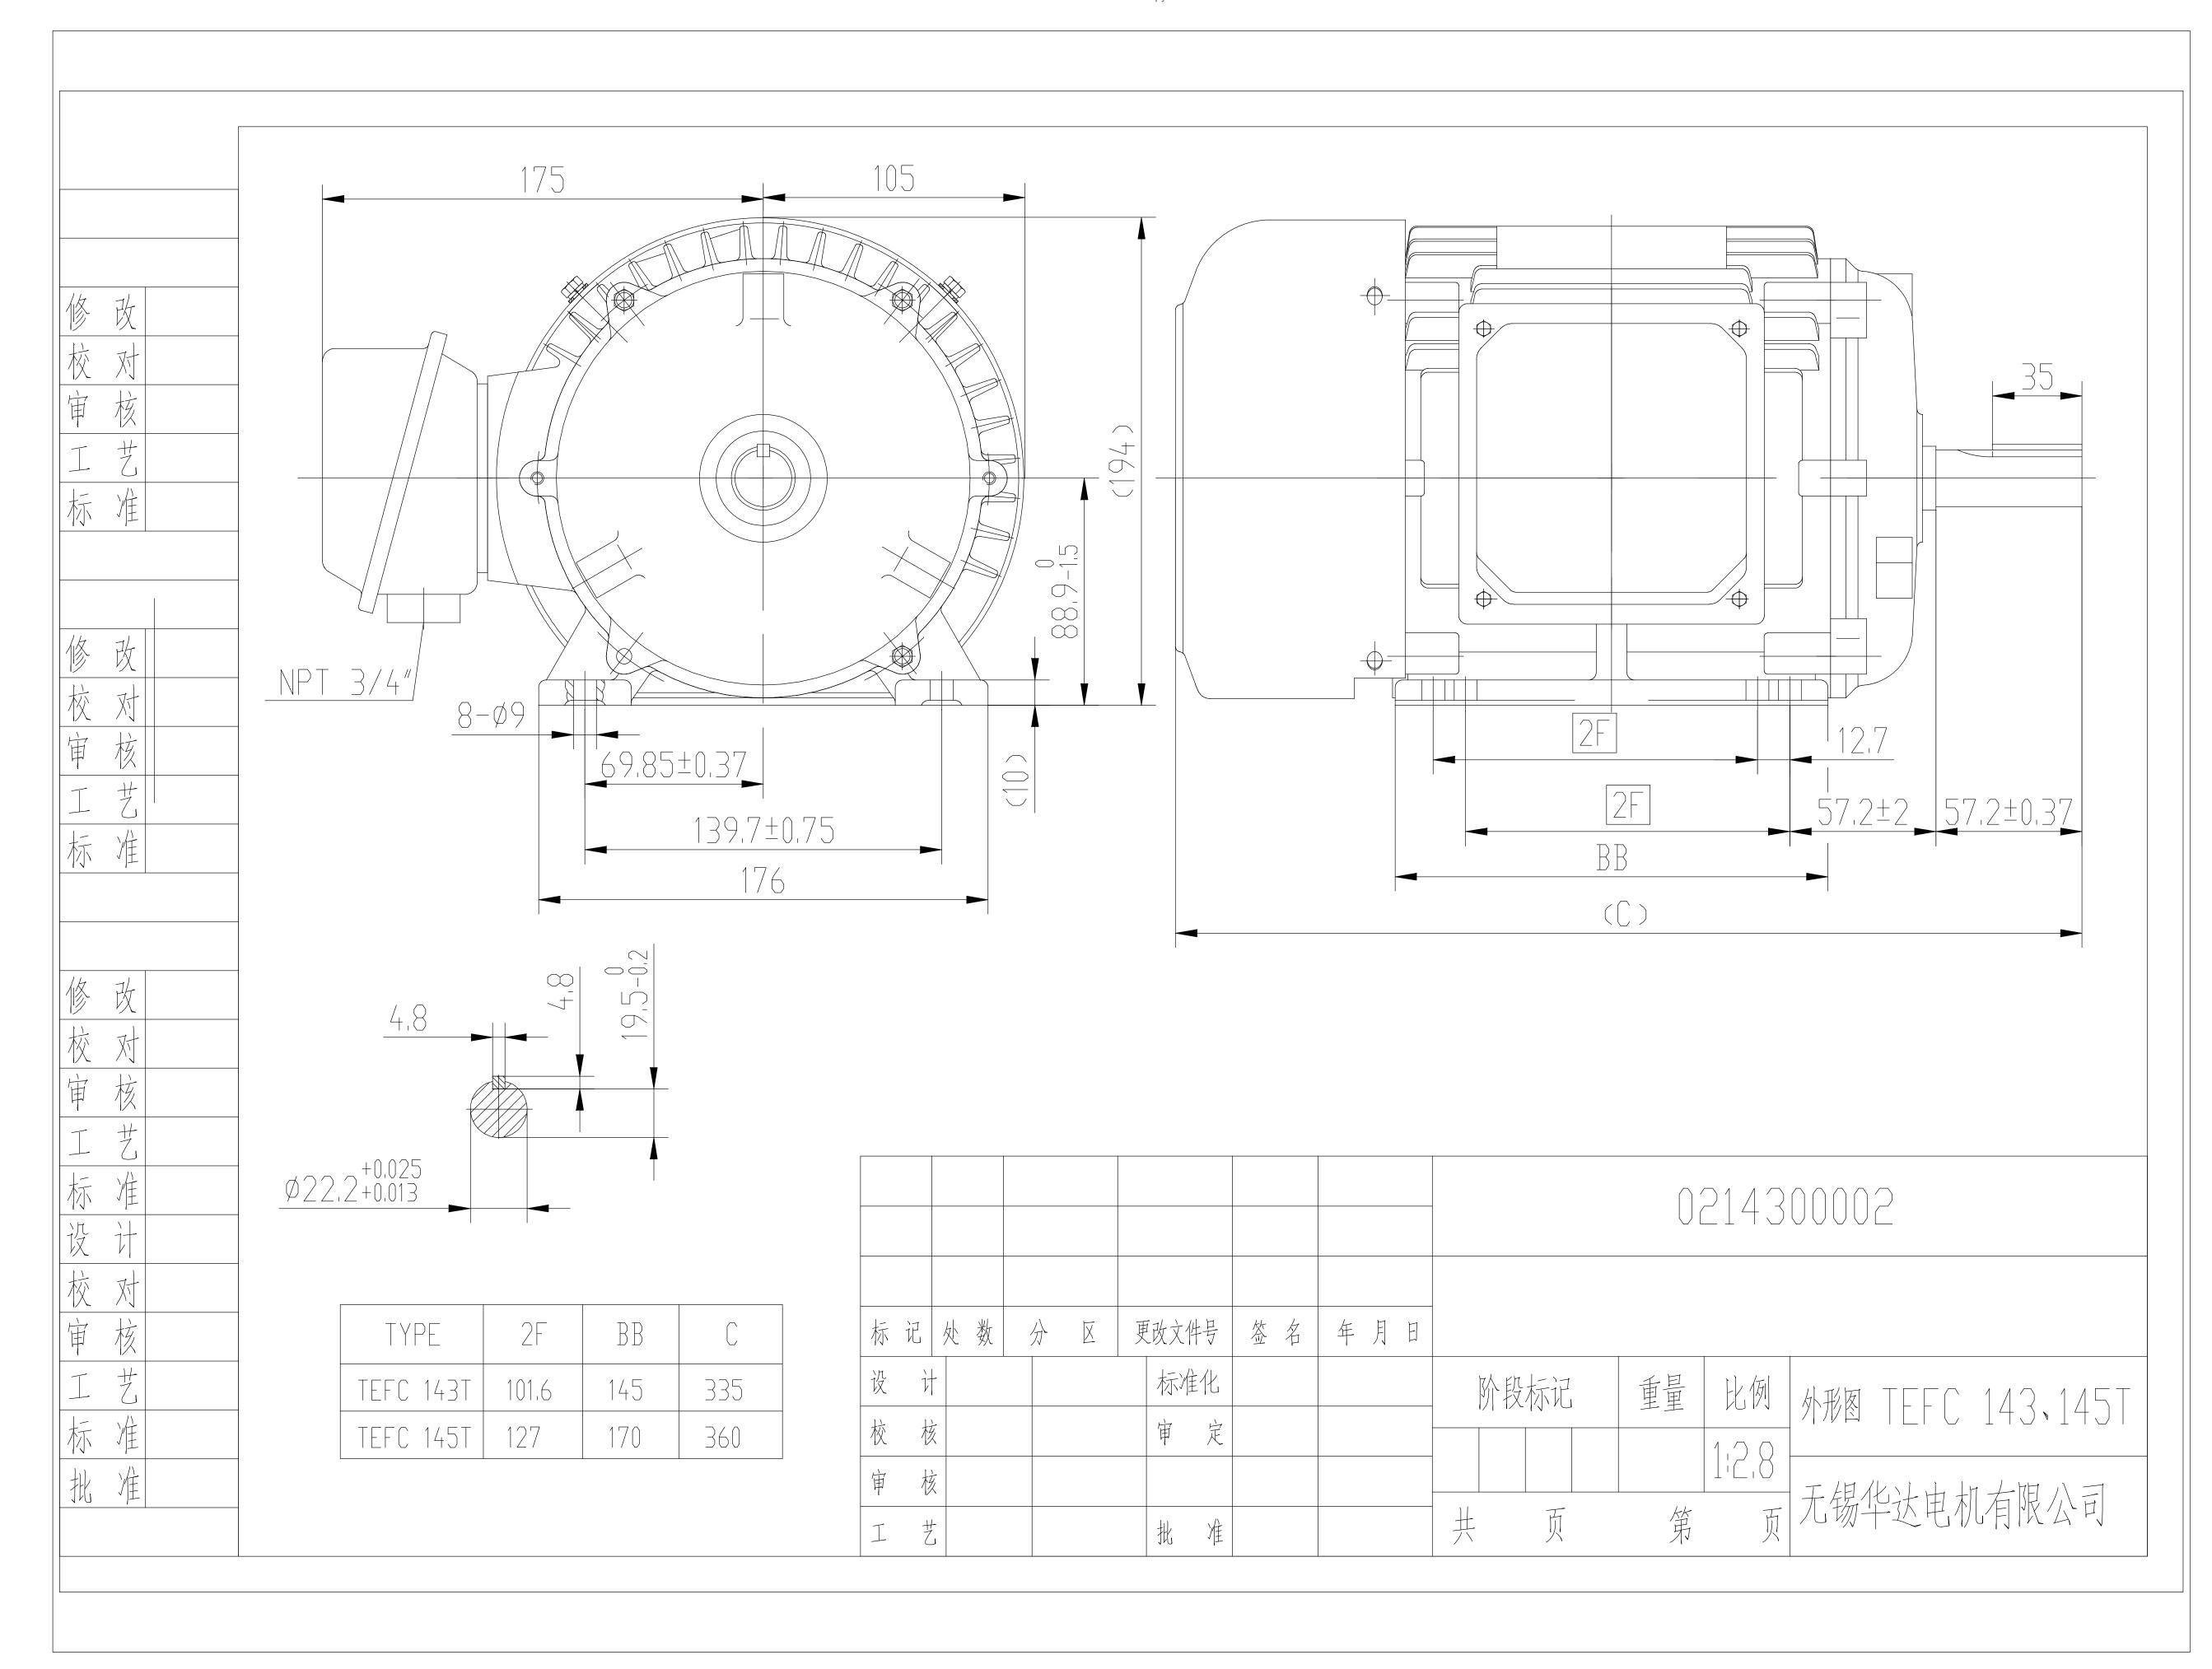

## **Technical Specifications**

| Electrical Type   | Squirrel Cage Inverter Rated | Poles                 | 4             |  |
|-------------------|------------------------------|-----------------------|---------------|--|
| Resistance Main   | 0 Ohms                       | Motor Orientation     | Horizontal    |  |
| Drive End Bearing | Ball                         | Assembly/Box Mounting | F1/F2 CAPABLE |  |
| Inverter Load     | VARIABLE 10:1                |                       |               |  |
| Outline Drawing   | 0214300002                   | Connection Drawing    | EE7300        |  |