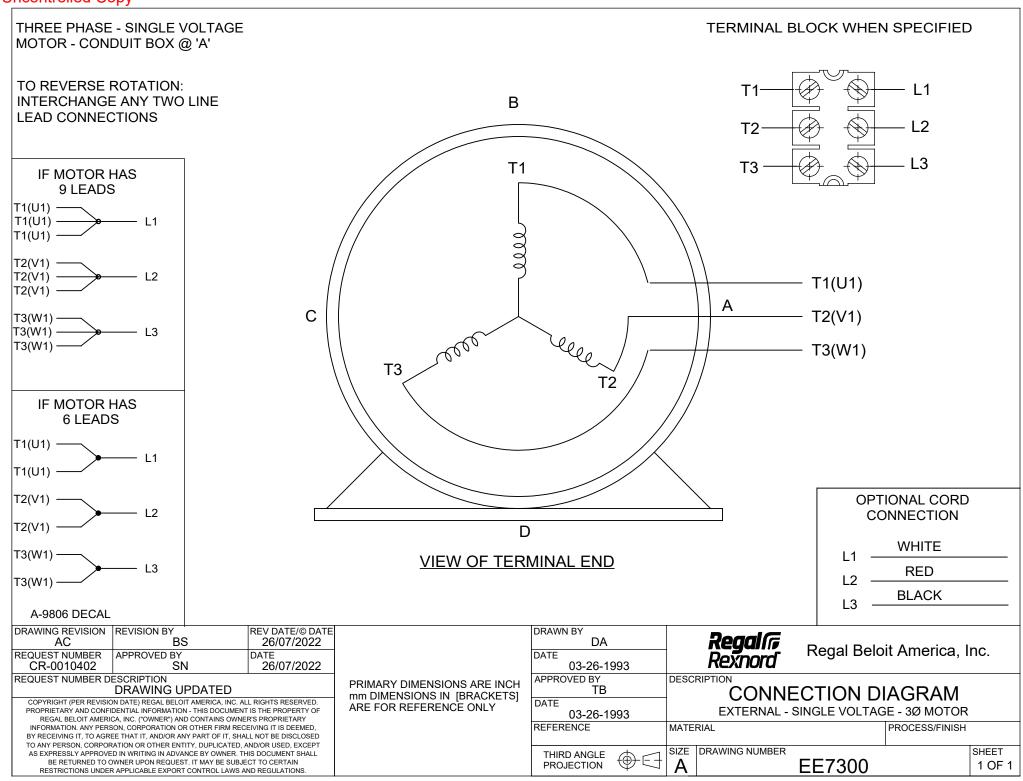

## **Technical Specifications**

| Electrical Type   | Squirrel Cage Inverter Rated | Poles                 | 4             |  |
|-------------------|------------------------------|-----------------------|---------------|--|
| Resistance Main   | 0 Ohms                       | Motor Orientation     | Horizontal    |  |
| Drive End Bearing | Ball                         | Assembly/Box Mounting | F1/F2 CAPABLE |  |
| Inverter Load     | VARIABLE 10:1                |                       |               |  |
| Outline Drawing   | 0214300002                   | Connection Drawing    | EE7300        |  |