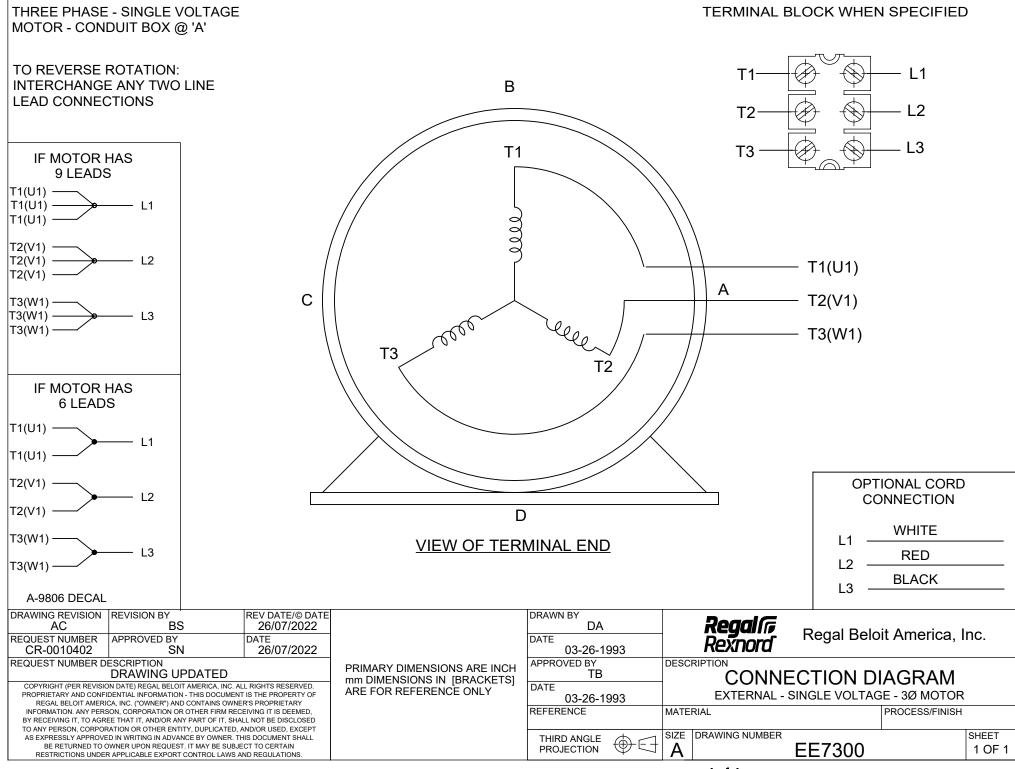

## Nameplate Specifications

**Technical Specifications** 

| Outline Drawing | SS621219-800 | Connection Drawing | EE7300 |
|-----------------|--------------|--------------------|--------|
|                 |              |                    |        |