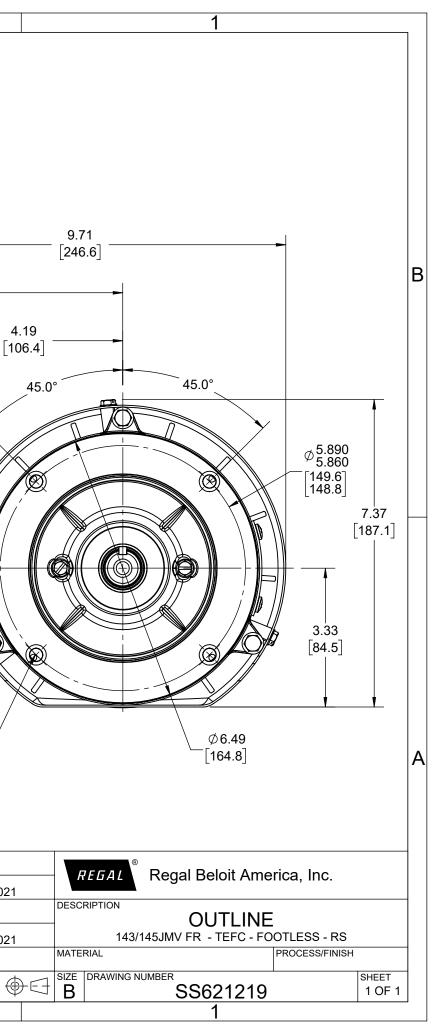

## Nameplate Specifications

**Technical Specifications** 

| Outline Drawing | SS621219-800 | Connection Drawing | EE7300 |
|-----------------|--------------|--------------------|--------|
|                 |              |                    |        |