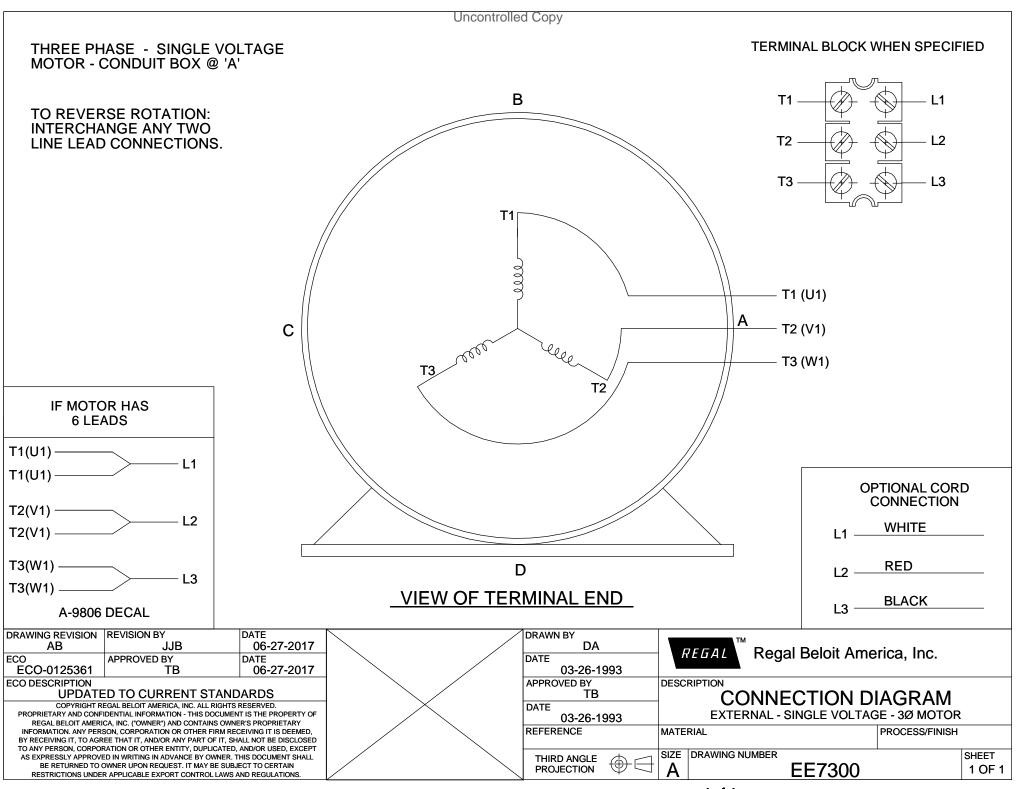

## **Technical Specifications**

| Connection Drawing | EE7300 | Outline Drawing | SS621212-850 |
|--------------------|--------|-----------------|--------------|
|                    |        |                 |              |