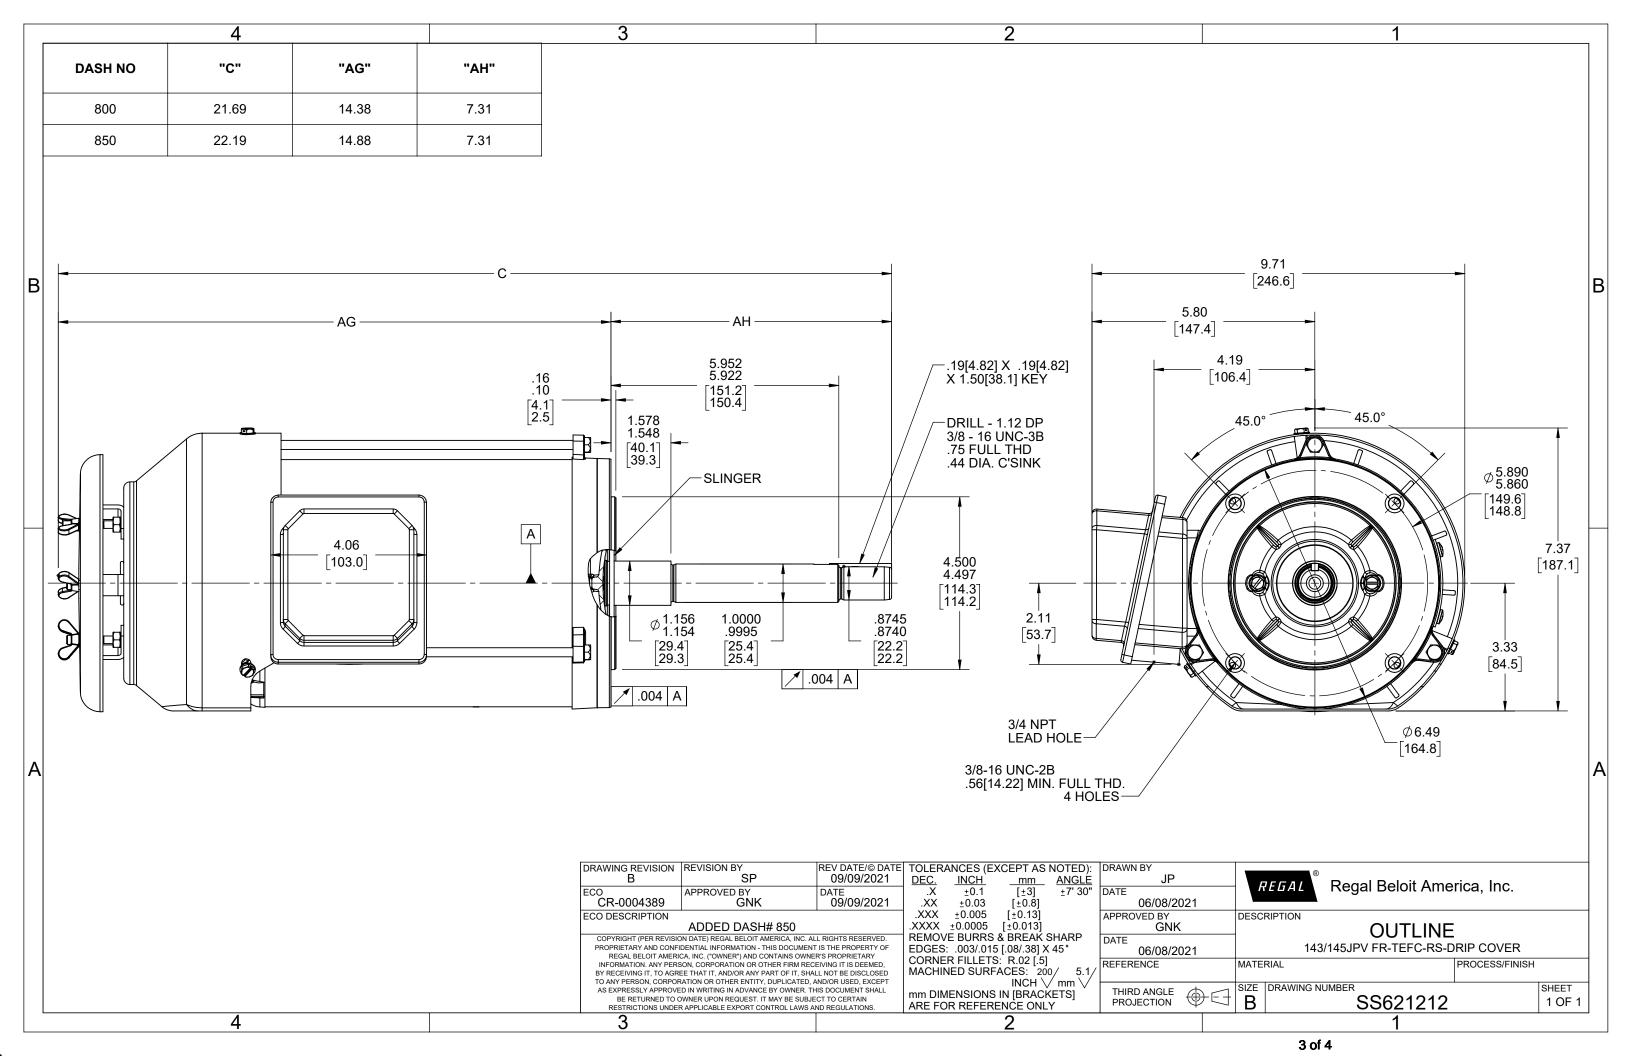

## **Technical Specifications**

| Connection Drawing | EE7300 | Outline Drawing | SS621212-850 |
|--------------------|--------|-----------------|--------------|
|                    |        |                 |              |