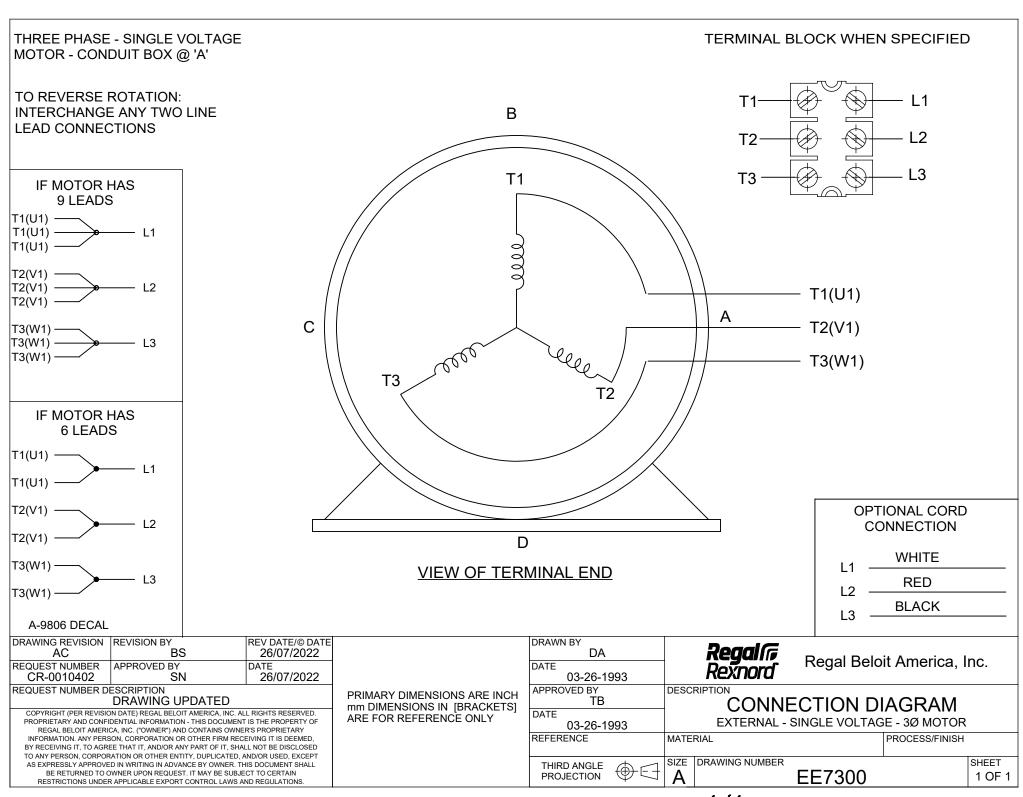

Product Information Packet: Model No: 145TTDBD6000, Catalog No:GT0806 2,3600,DP,145T,3/60/200

Nameplate Specifications

**Technical Specifications** 

Outline Drawing SS621067-800 Connection Drawing EE7300