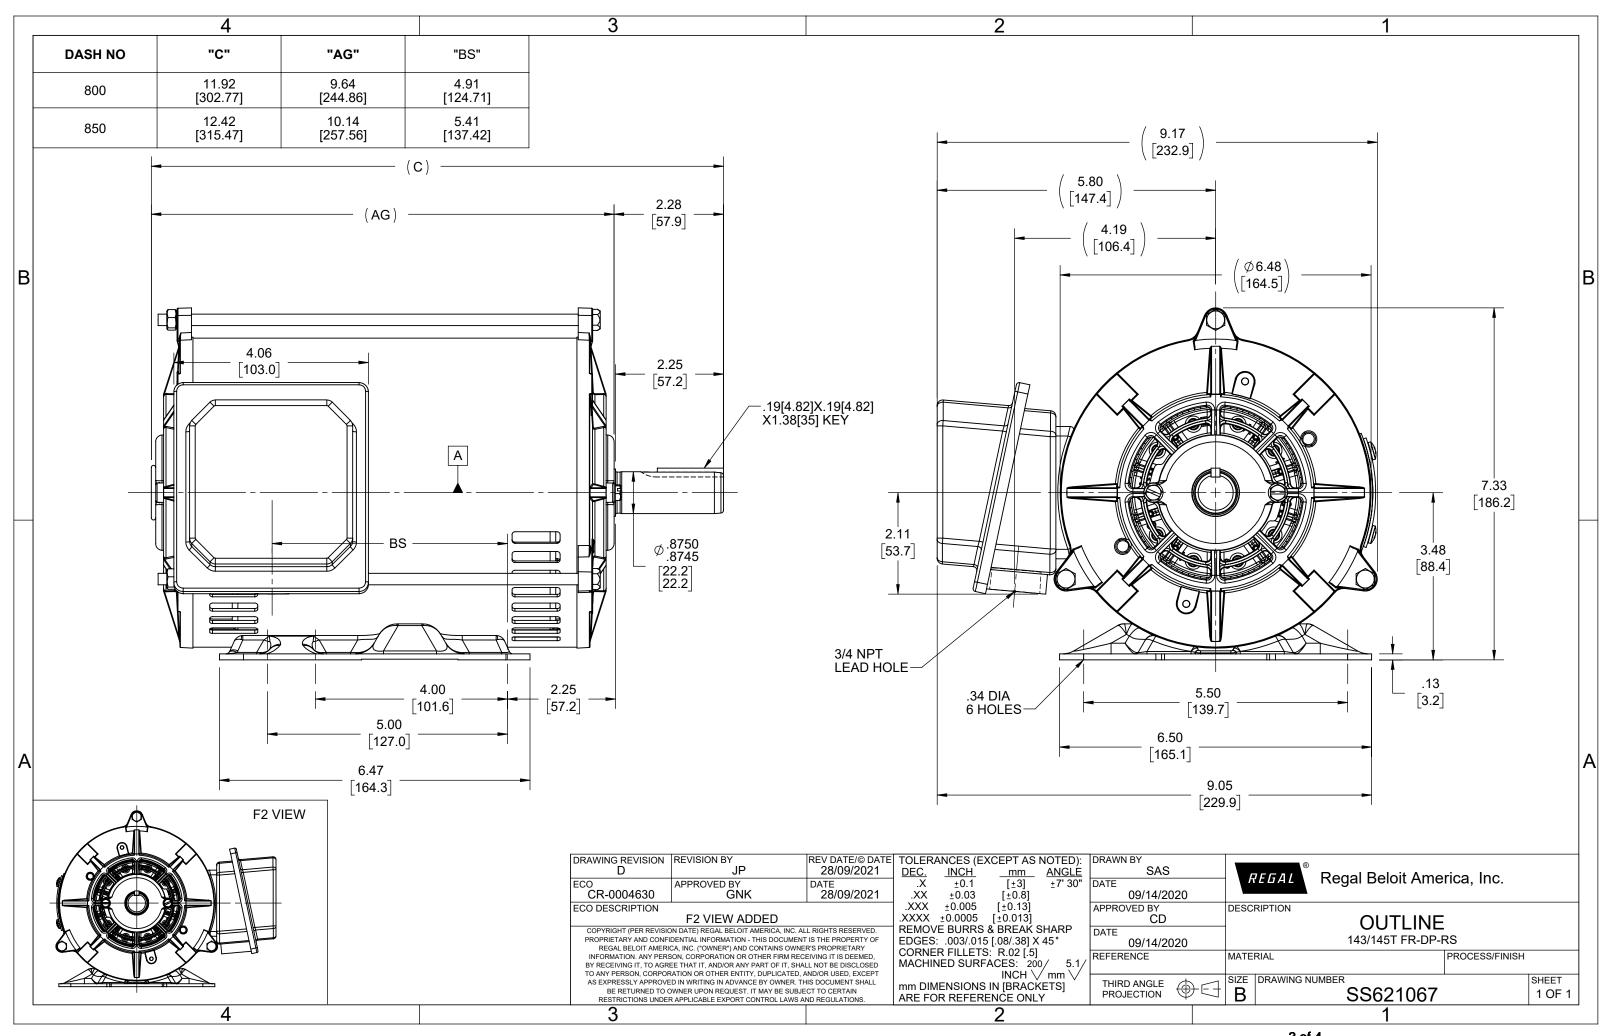

Product Information Packet: Model No: 145TTDBD6000, Catalog No:GT0806 2,3600,DP,145T,3/60/200

Nameplate Specifications

**Technical Specifications** 

Outline Drawing SS621067-800 Connection Drawing EE7300