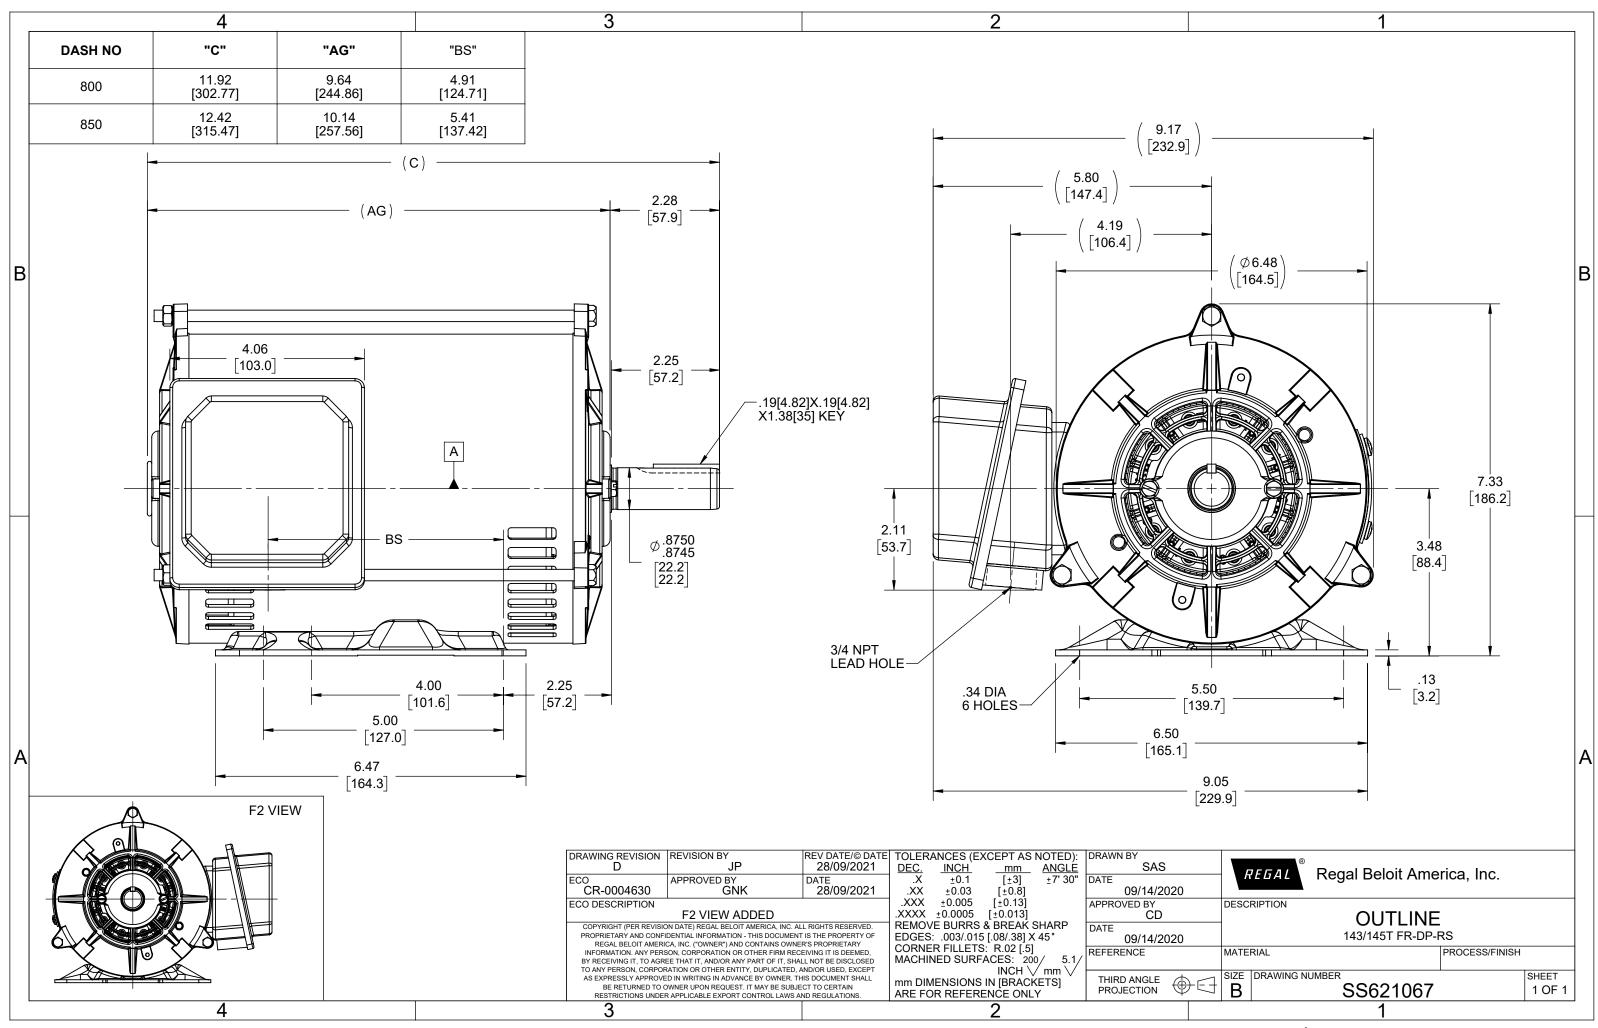

marathon<sup>®</sup>

Motors

Nameplate Specifications

**Technical Specifications** 

| Outline Drawing | A-SS621067-850 | Connection Drawing | A-EE7308 |
|-----------------|----------------|--------------------|----------|
|                 |                |                    |          |