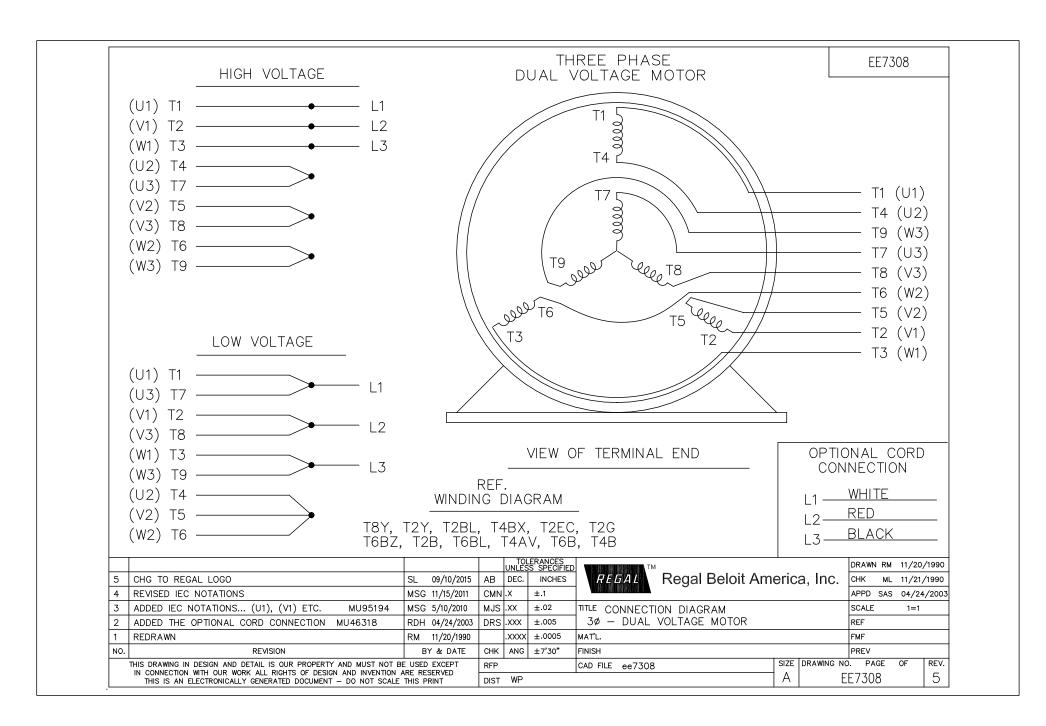

marathon<sup>®</sup>

Motors

Nameplate Specifications

**Technical Specifications** 

| Outline Drawing | A-SS621067-850 | Connection Drawing | A-EE7308 |
|-----------------|----------------|--------------------|----------|
|                 |                |                    |          |