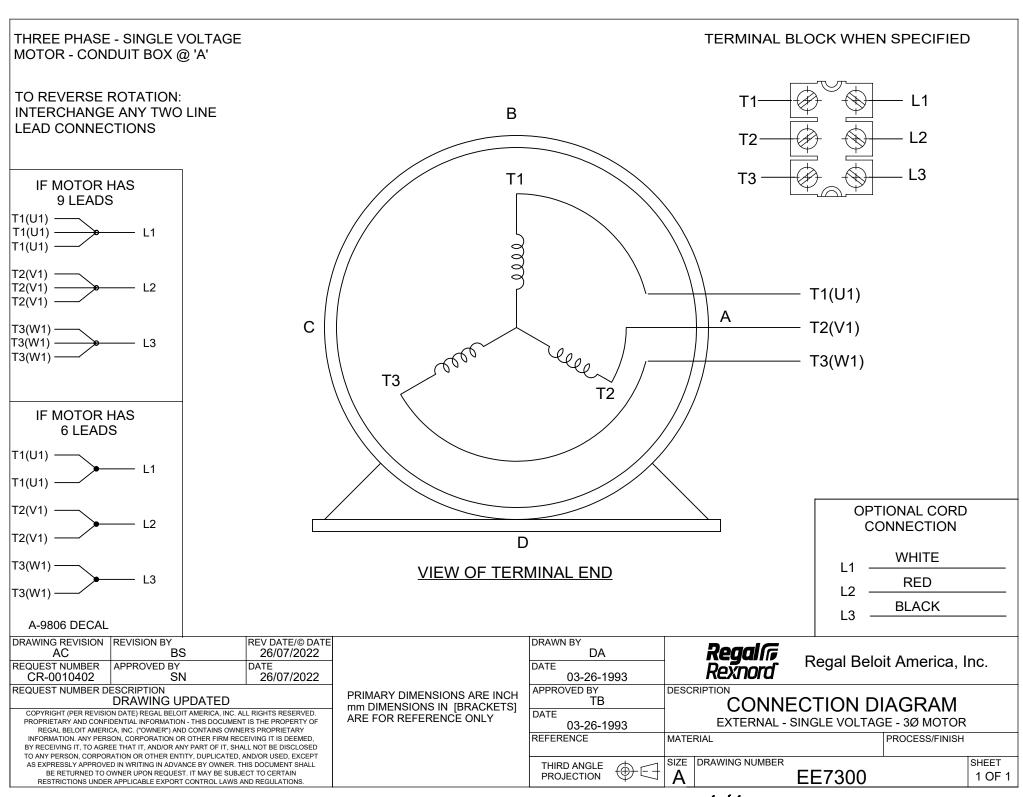

**Technical Specifications** 

| Outline Drawing Sabatuby-800 Connection Drawing EE/300 | Outline Drawing | SS621067-800 | Connection Drawing | EE7300 |  |
|--------------------------------------------------------|-----------------|--------------|--------------------|--------|--|
|--------------------------------------------------------|-----------------|--------------|--------------------|--------|--|