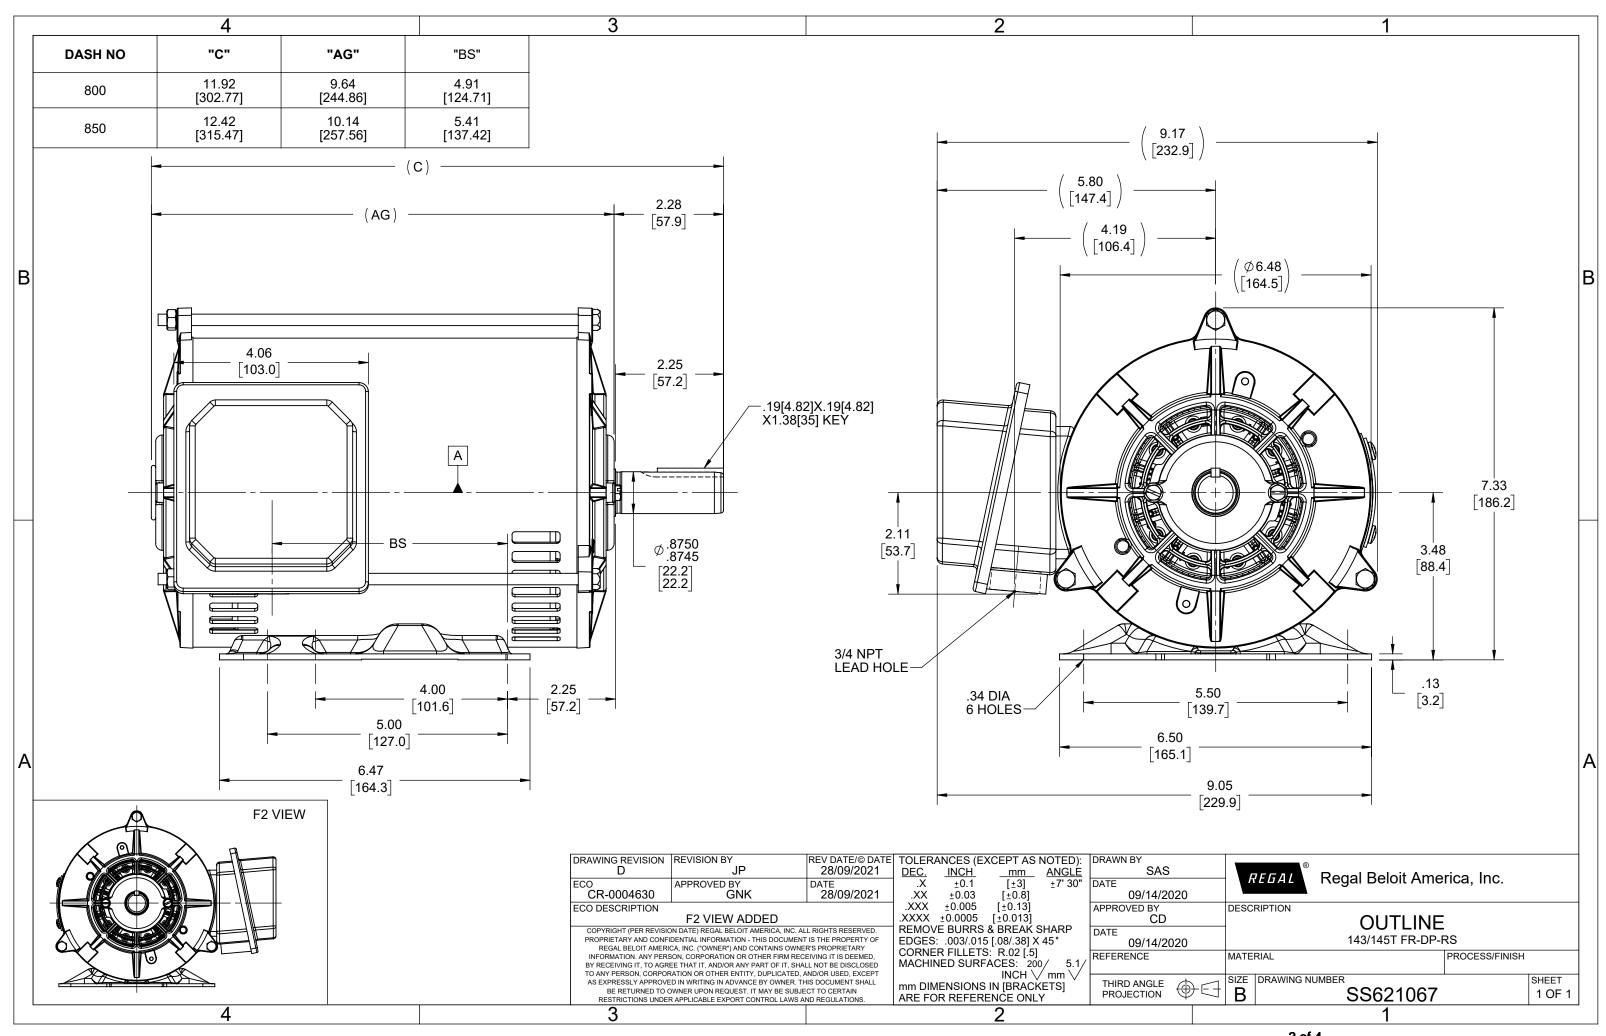

**Technical Specifications** 

| Outline Drawing Sabatuby-800 Connection Drawing EE/300 | Outline Drawing | SS621067-800 | Connection Drawing | EE7300 |  |
|--------------------------------------------------------|-----------------|--------------|--------------------|--------|--|
|--------------------------------------------------------|-----------------|--------------|--------------------|--------|--|