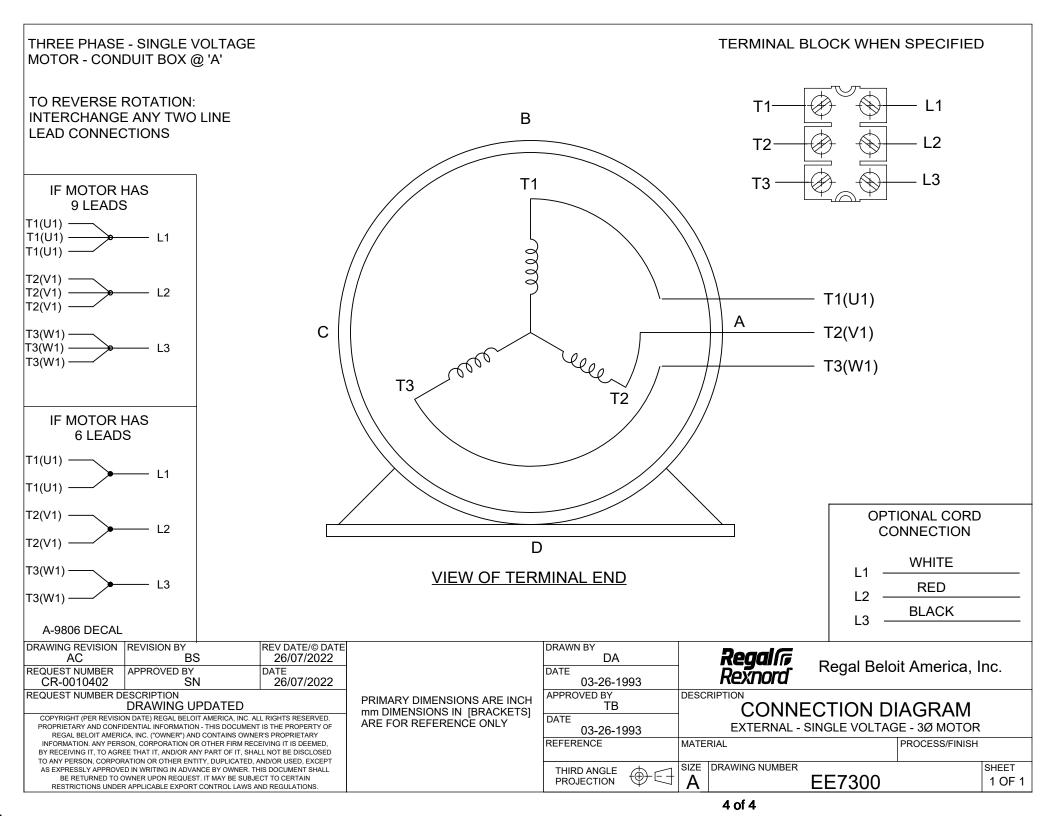

## **Technical Specifications**

| Connection Drawing | EE7300 | Outline Drawing | SS621242 |  |
|--------------------|--------|-----------------|----------|--|
|                    |        |                 |          |  |