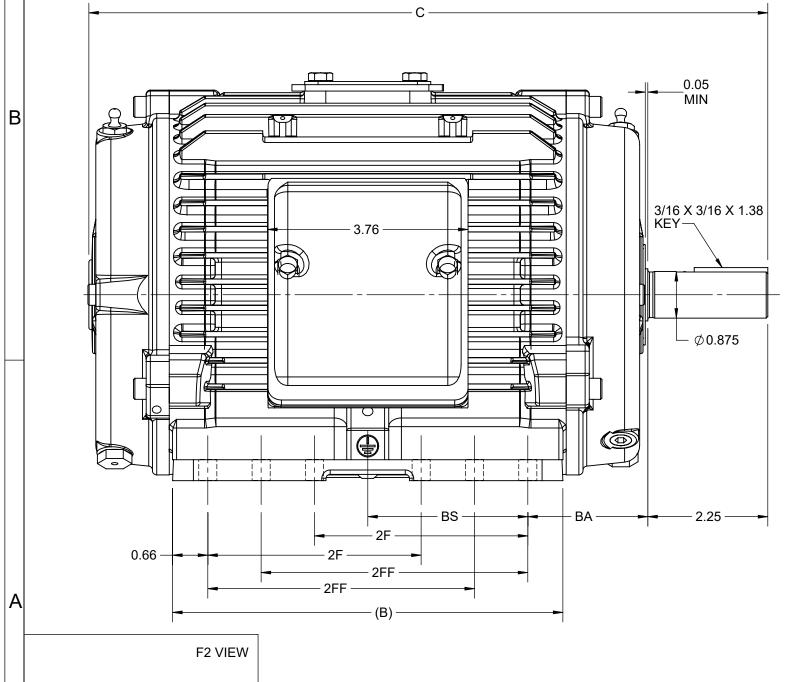

## **Technical Specifications**

| Connection Drawing | EE7300 | Outline Drawing | SS621242 |  |
|--------------------|--------|-----------------|----------|--|
|                    |        |                 |          |  |

This is an uncontrolled document once printed or downloaded and is subject to change without notice. Date Created:07/30/2022

| 4    |       |      |      |      |      | 3    |      |          |
|------|-------|------|------|------|------|------|------|----------|
| В    | С     | Е    | 2E   | 2F   | 2FF  | BA   | BS   | MOUNTING |
| 7.32 | 12.73 | 2.75 | 5.50 | 4.00 | 5.00 | 2.25 | 3.00 | F1 OR F2 |