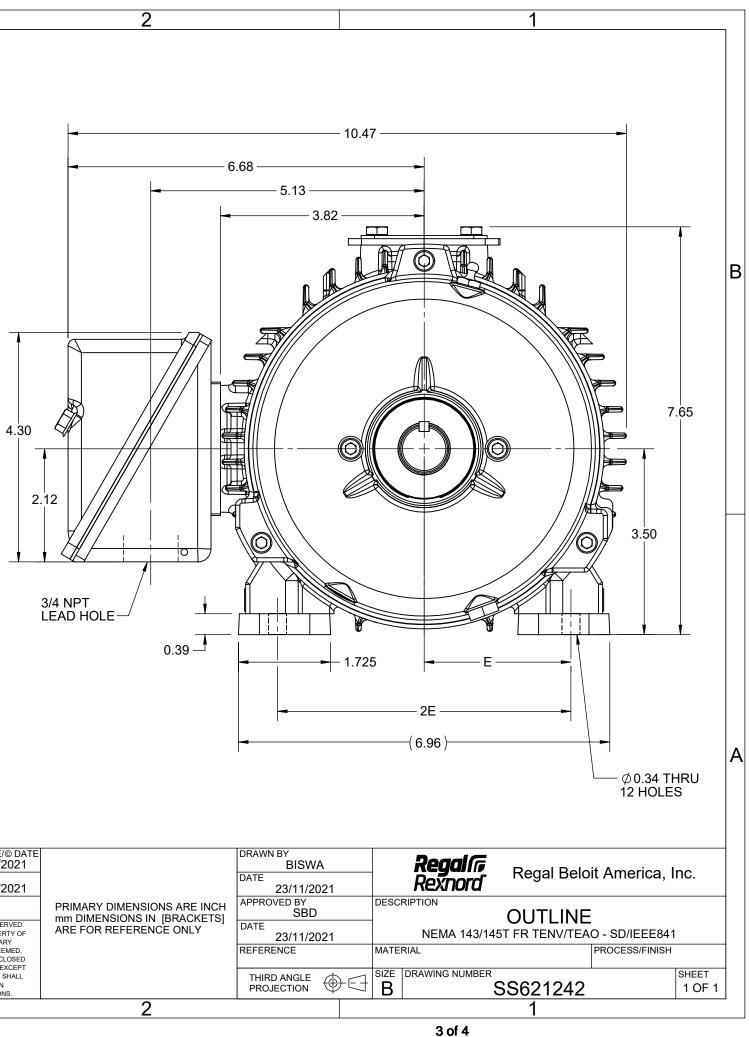

## **Technical Specifications**

| Connection Drawing | EE7300 | Outline Drawing | SS621242 |  |
|--------------------|--------|-----------------|----------|--|
|                    |        |                 |          |  |

This is an uncontrolled document once printed or downloaded and is subject to change without notice. Date Created:07/30/2022

| 4    |       |      |      |      |      | 3    |      |          |
|------|-------|------|------|------|------|------|------|----------|
| В    | С     | Е    | 2E   | 2F   | 2FF  | BA   | BS   | MOUNTING |
| 7.32 | 12.73 | 2.75 | 5.50 | 4.00 | 5.00 | 2.25 | 3.00 | F1 OR F2 |