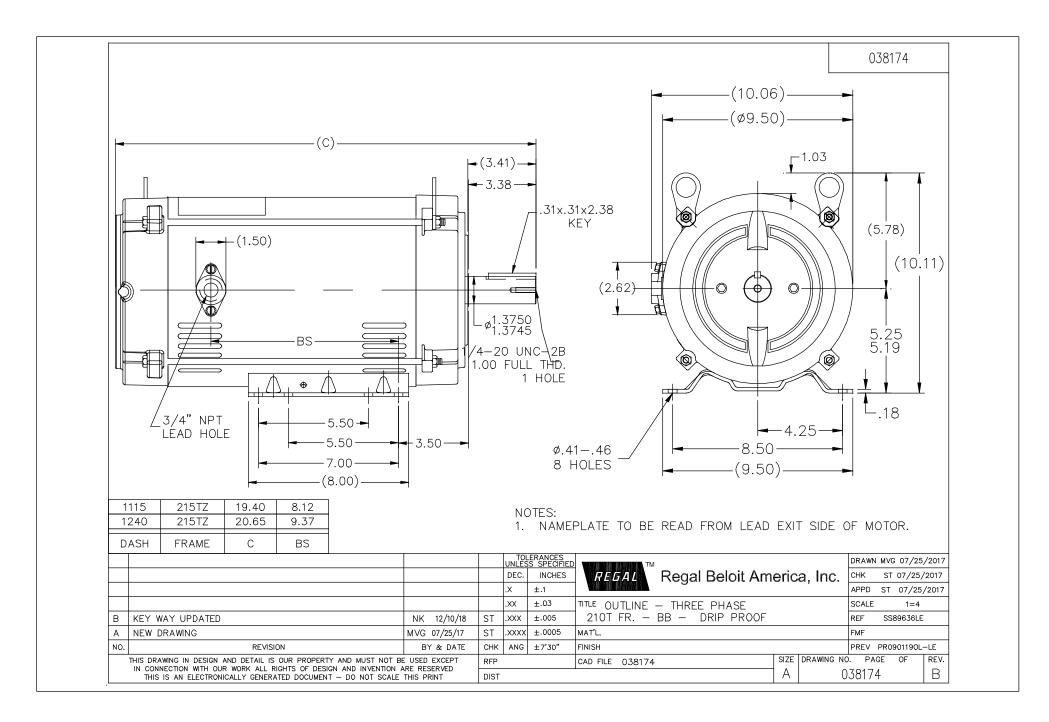

## **Technical Specifications**

| Electrical Type       | Squirrel Cage Induction Run | Starting Method       | Across The Line |
|-----------------------|-----------------------------|-----------------------|-----------------|
| Poles                 | 4                           | Rotation              | Reversible      |
| Resistance Main       | 1.5 Ohms                    | Mounting              | Rigid Base      |
| Motor Orientation     | Shaft Up                    | Drive End Bearing     | Ball            |
| Opp Drive End Bearing | Ball                        | Frame Material        | Rolled Steel    |
| Shaft Type            | Single Special Extension    | Assembly/Box Mounting | F1 ONLY         |
| Outline Drawing       | 038174-1115                 | Connection Drawing    | 005010.01       |