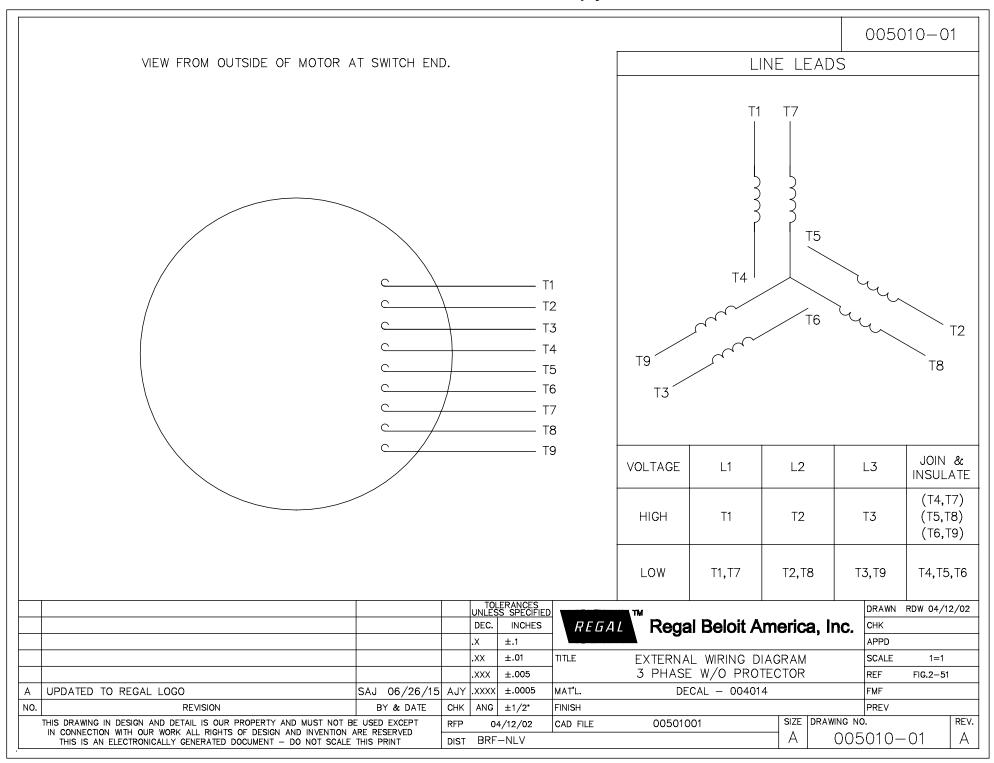

## **Technical Specifications**

| Electrical Type       | Squirrel Cage Induction Run | Starting Method       | Across The Line |
|-----------------------|-----------------------------|-----------------------|-----------------|
| Poles                 | 4                           | Rotation              | Reversible      |
| Resistance Main       | 1.5 Ohms                    | Mounting              | Rigid Base      |
| Motor Orientation     | Shaft Up                    | Drive End Bearing     | Ball            |
| Opp Drive End Bearing | Ball                        | Frame Material        | Rolled Steel    |
| Shaft Type            | Single Special Extension    | Assembly/Box Mounting | F1 ONLY         |
| Outline Drawing       | 038174-1115                 | Connection Drawing    | 005010.01       |