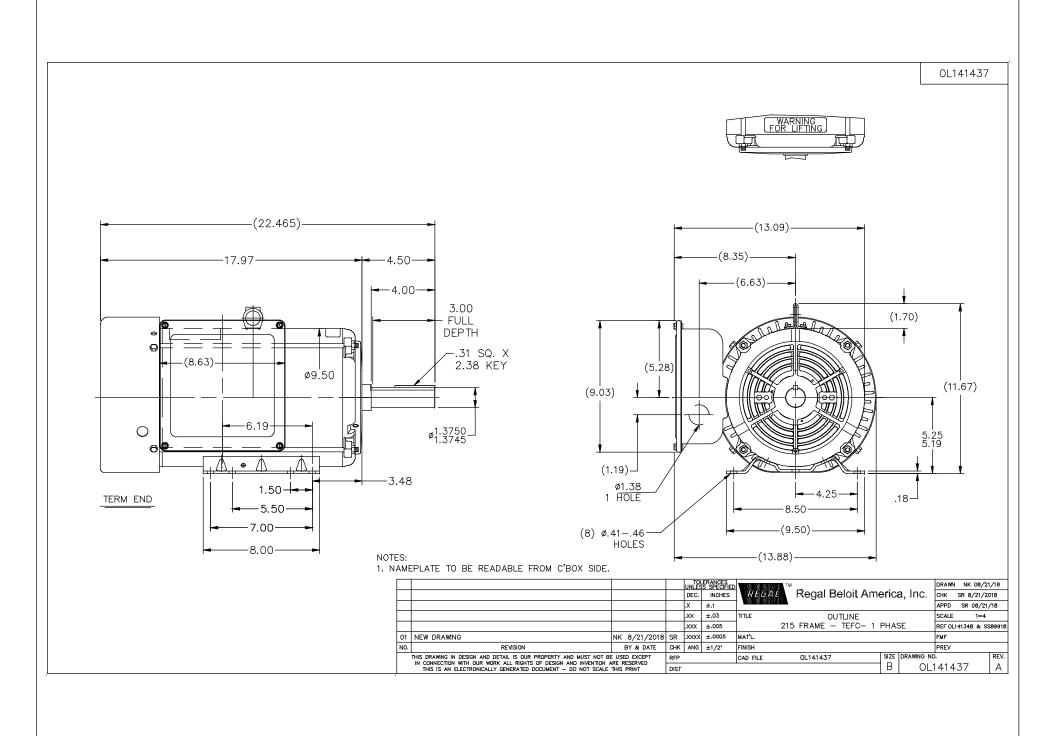

## **Technical Specifications**

| Electrical Type       | Capacitor Start Capacitor Run | Starting Method       | Across The Line            |
|-----------------------|-------------------------------|-----------------------|----------------------------|
| Poles                 | 4                             | Rotation              | Selective Counterclockwise |
| Resistance Main       | .215 Ohms                     | Mounting              | Rigid Base                 |
| Motor Orientation     | Horizontal                    | Drive End Bearing     | Ball                       |
| Opp Drive End Bearing | Ball                          | Frame Material        | Rolled Steel               |
| Shaft Type            | Single Special Extension      | Overall Length        | 22.47 in                   |
| Frame Length          | 12.40 in                      | Shaft Diameter        | 1.375 in                   |
| Shaft Extension       | 4.5 in                        | Assembly/Box Mounting | F1 ONLY                    |
| Outline Drawing       | OL141437-1240                 | Connection Drawing    | EE9048LX-LE                |