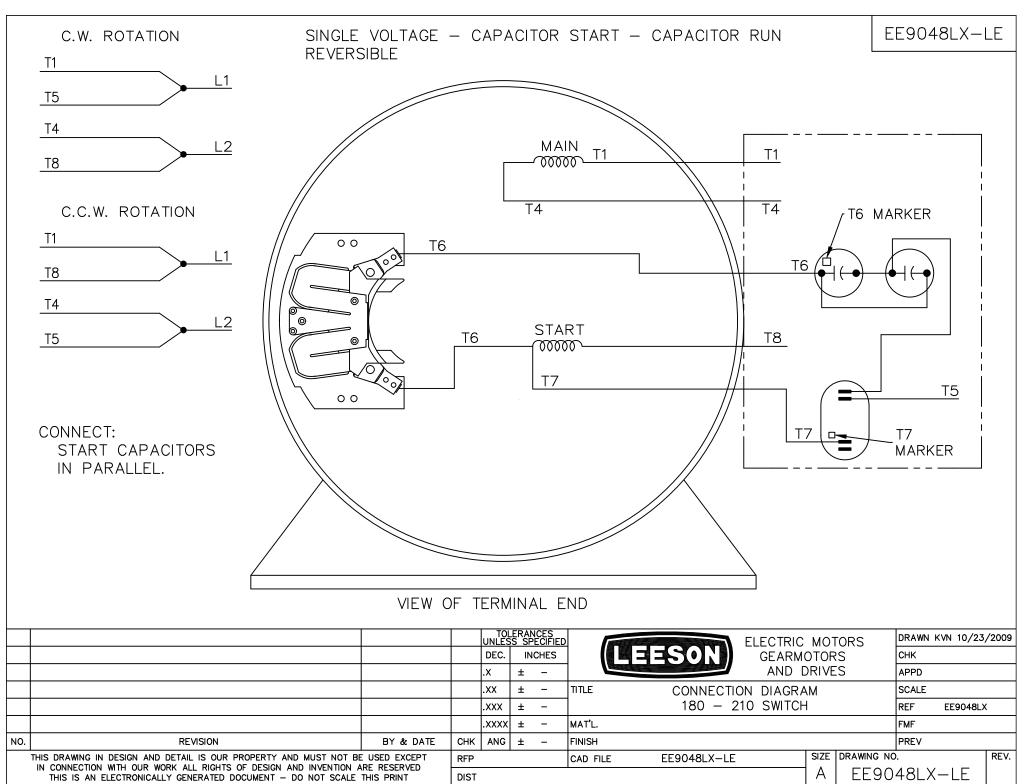

## **Technical Specifications**

| Electrical Type       | Capacitor Start Capacitor Run | Starting Method       | Across The Line            |
|-----------------------|-------------------------------|-----------------------|----------------------------|
| Poles                 | 4                             | Rotation              | Selective Counterclockwise |
| Resistance Main       | .215 Ohms                     | Mounting              | Rigid Base                 |
| Motor Orientation     | Horizontal                    | Drive End Bearing     | Ball                       |
| Opp Drive End Bearing | Ball                          | Frame Material        | Rolled Steel               |
| Shaft Type            | Single Special Extension      | Overall Length        | 22.47 in                   |
| Frame Length          | 12.40 in                      | Shaft Diameter        | 1.375 in                   |
| Shaft Extension       | 4.5 in                        | Assembly/Box Mounting | F1 ONLY                    |
| Outline Drawing       | OL141437-1240                 | Connection Drawing    | EE9048LX-LE                |