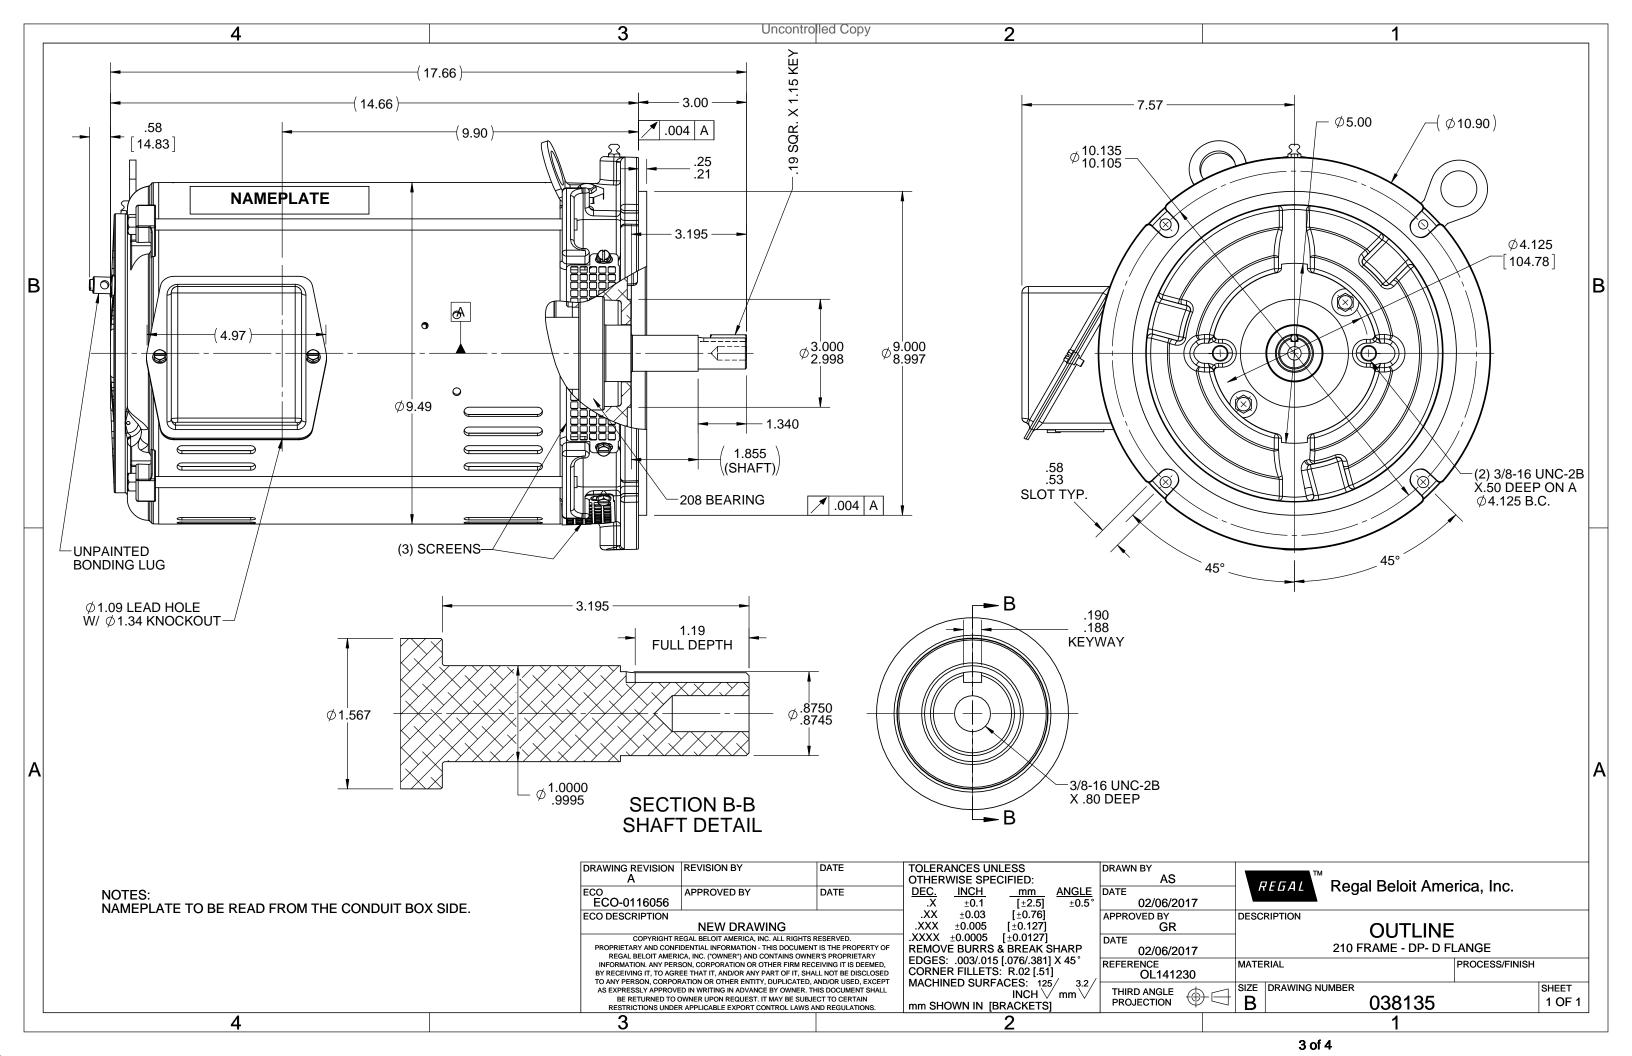

## **Technical Specifications**

| Electrical Type       | Squirrel Cage Induction Run | Starting Method       | Across The Line |
|-----------------------|-----------------------------|-----------------------|-----------------|
| Poles                 | 2                           | Rotation              | Reversible      |
| Resistance Main       | .906 Ohms                   | Mounting              | Round           |
| Motor Orientation     | Horizontal                  | Drive End Bearing     | Ball            |
| Opp Drive End Bearing | Ball                        | Frame Material        | Rolled Steel    |
| Shaft Type            | Single Special Extension    | Assembly/Box Mounting | F1/F2 CAPABLE   |
| Connection Drawing    | 005102.01                   | Outline Drawing       | 038135-1115     |