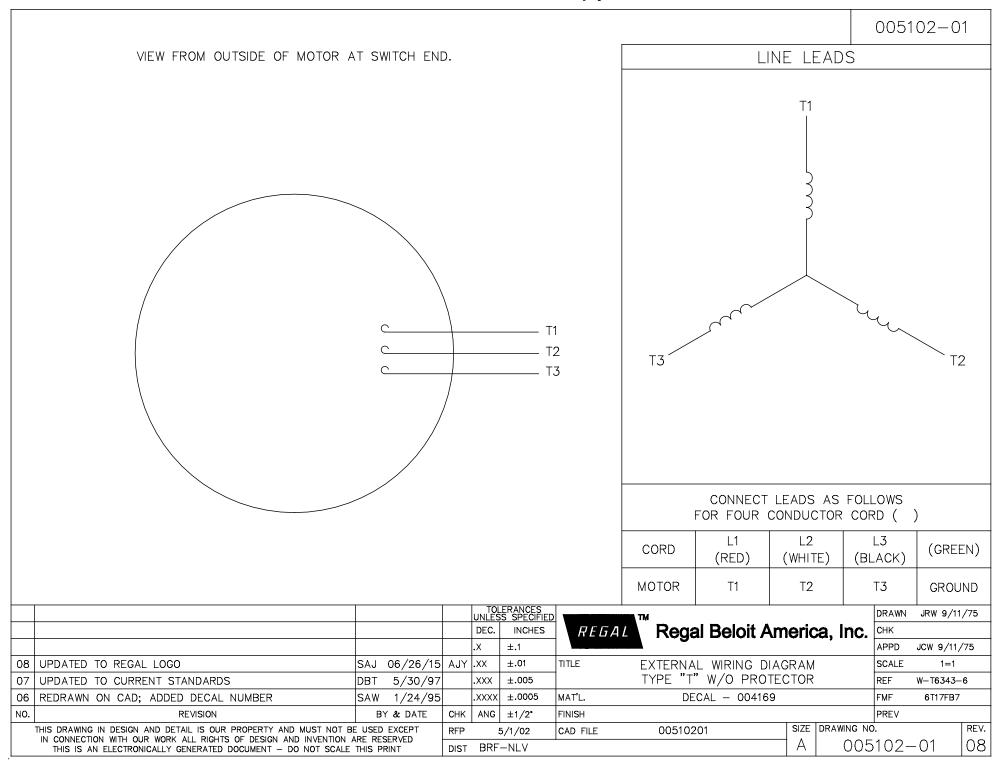

## **Technical Specifications**

| Electrical Type       | Squirrel Cage Induction Run | Starting Method       | Across The Line |
|-----------------------|-----------------------------|-----------------------|-----------------|
| Poles                 | 2                           | Rotation              | Reversible      |
| Resistance Main       | .906 Ohms                   | Mounting              | Round           |
| Motor Orientation     | Horizontal                  | Drive End Bearing     | Ball            |
| Opp Drive End Bearing | Ball                        | Frame Material        | Rolled Steel    |
| Shaft Type            | Single Special Extension    | Assembly/Box Mounting | F1/F2 CAPABLE   |
| Connection Drawing    | 005102.01                   | Outline Drawing       | 038135-1115     |