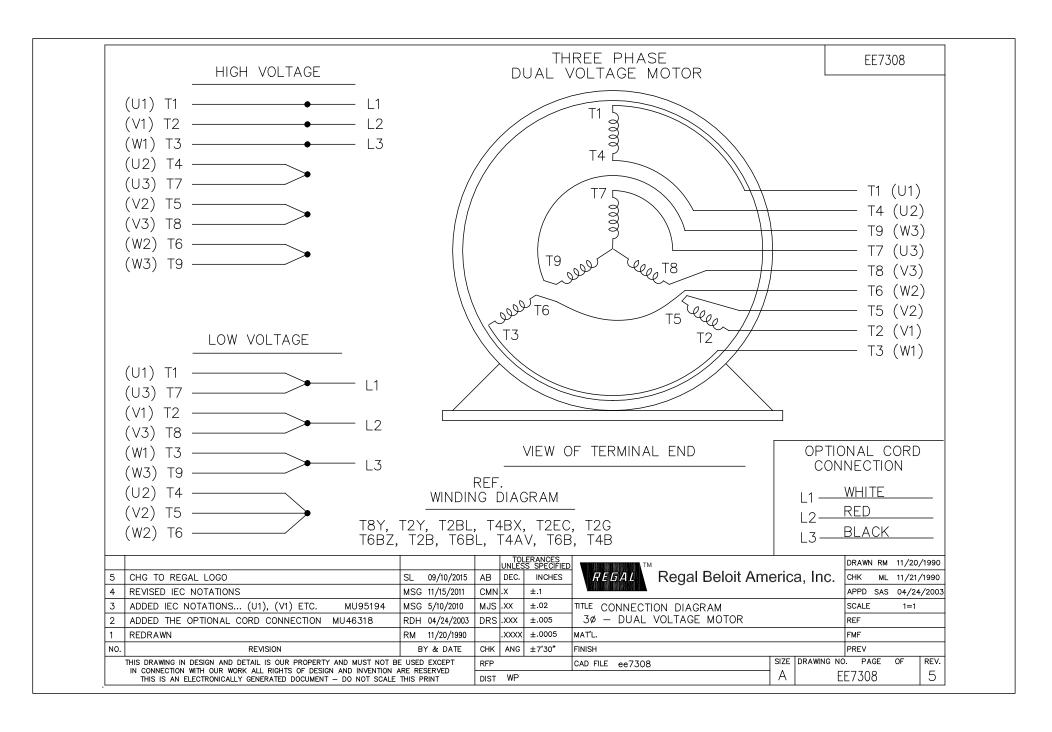

## **Technical Specifications**

| Electrical Type       | Squirrel Cage Induction Run | Starting Method       | Across The Line |
|-----------------------|-----------------------------|-----------------------|-----------------|
| Poles                 | 2                           | Rotation              | Reversible      |
| Resistance Main       | .881 Ohms                   | Mounting              | Rigid Base      |
| Motor Orientation     | Horizontal                  | Drive End Bearing     | Ball            |
| Opp Drive End Bearing | Ball                        | Frame Material        | Rolled Steel    |
| Shaft Type            | Single Special Extension    | Assembly/Box Mounting | F3              |
| Outline Drawing       | 038095-1240                 | Connection Drawing    | EE7308          |