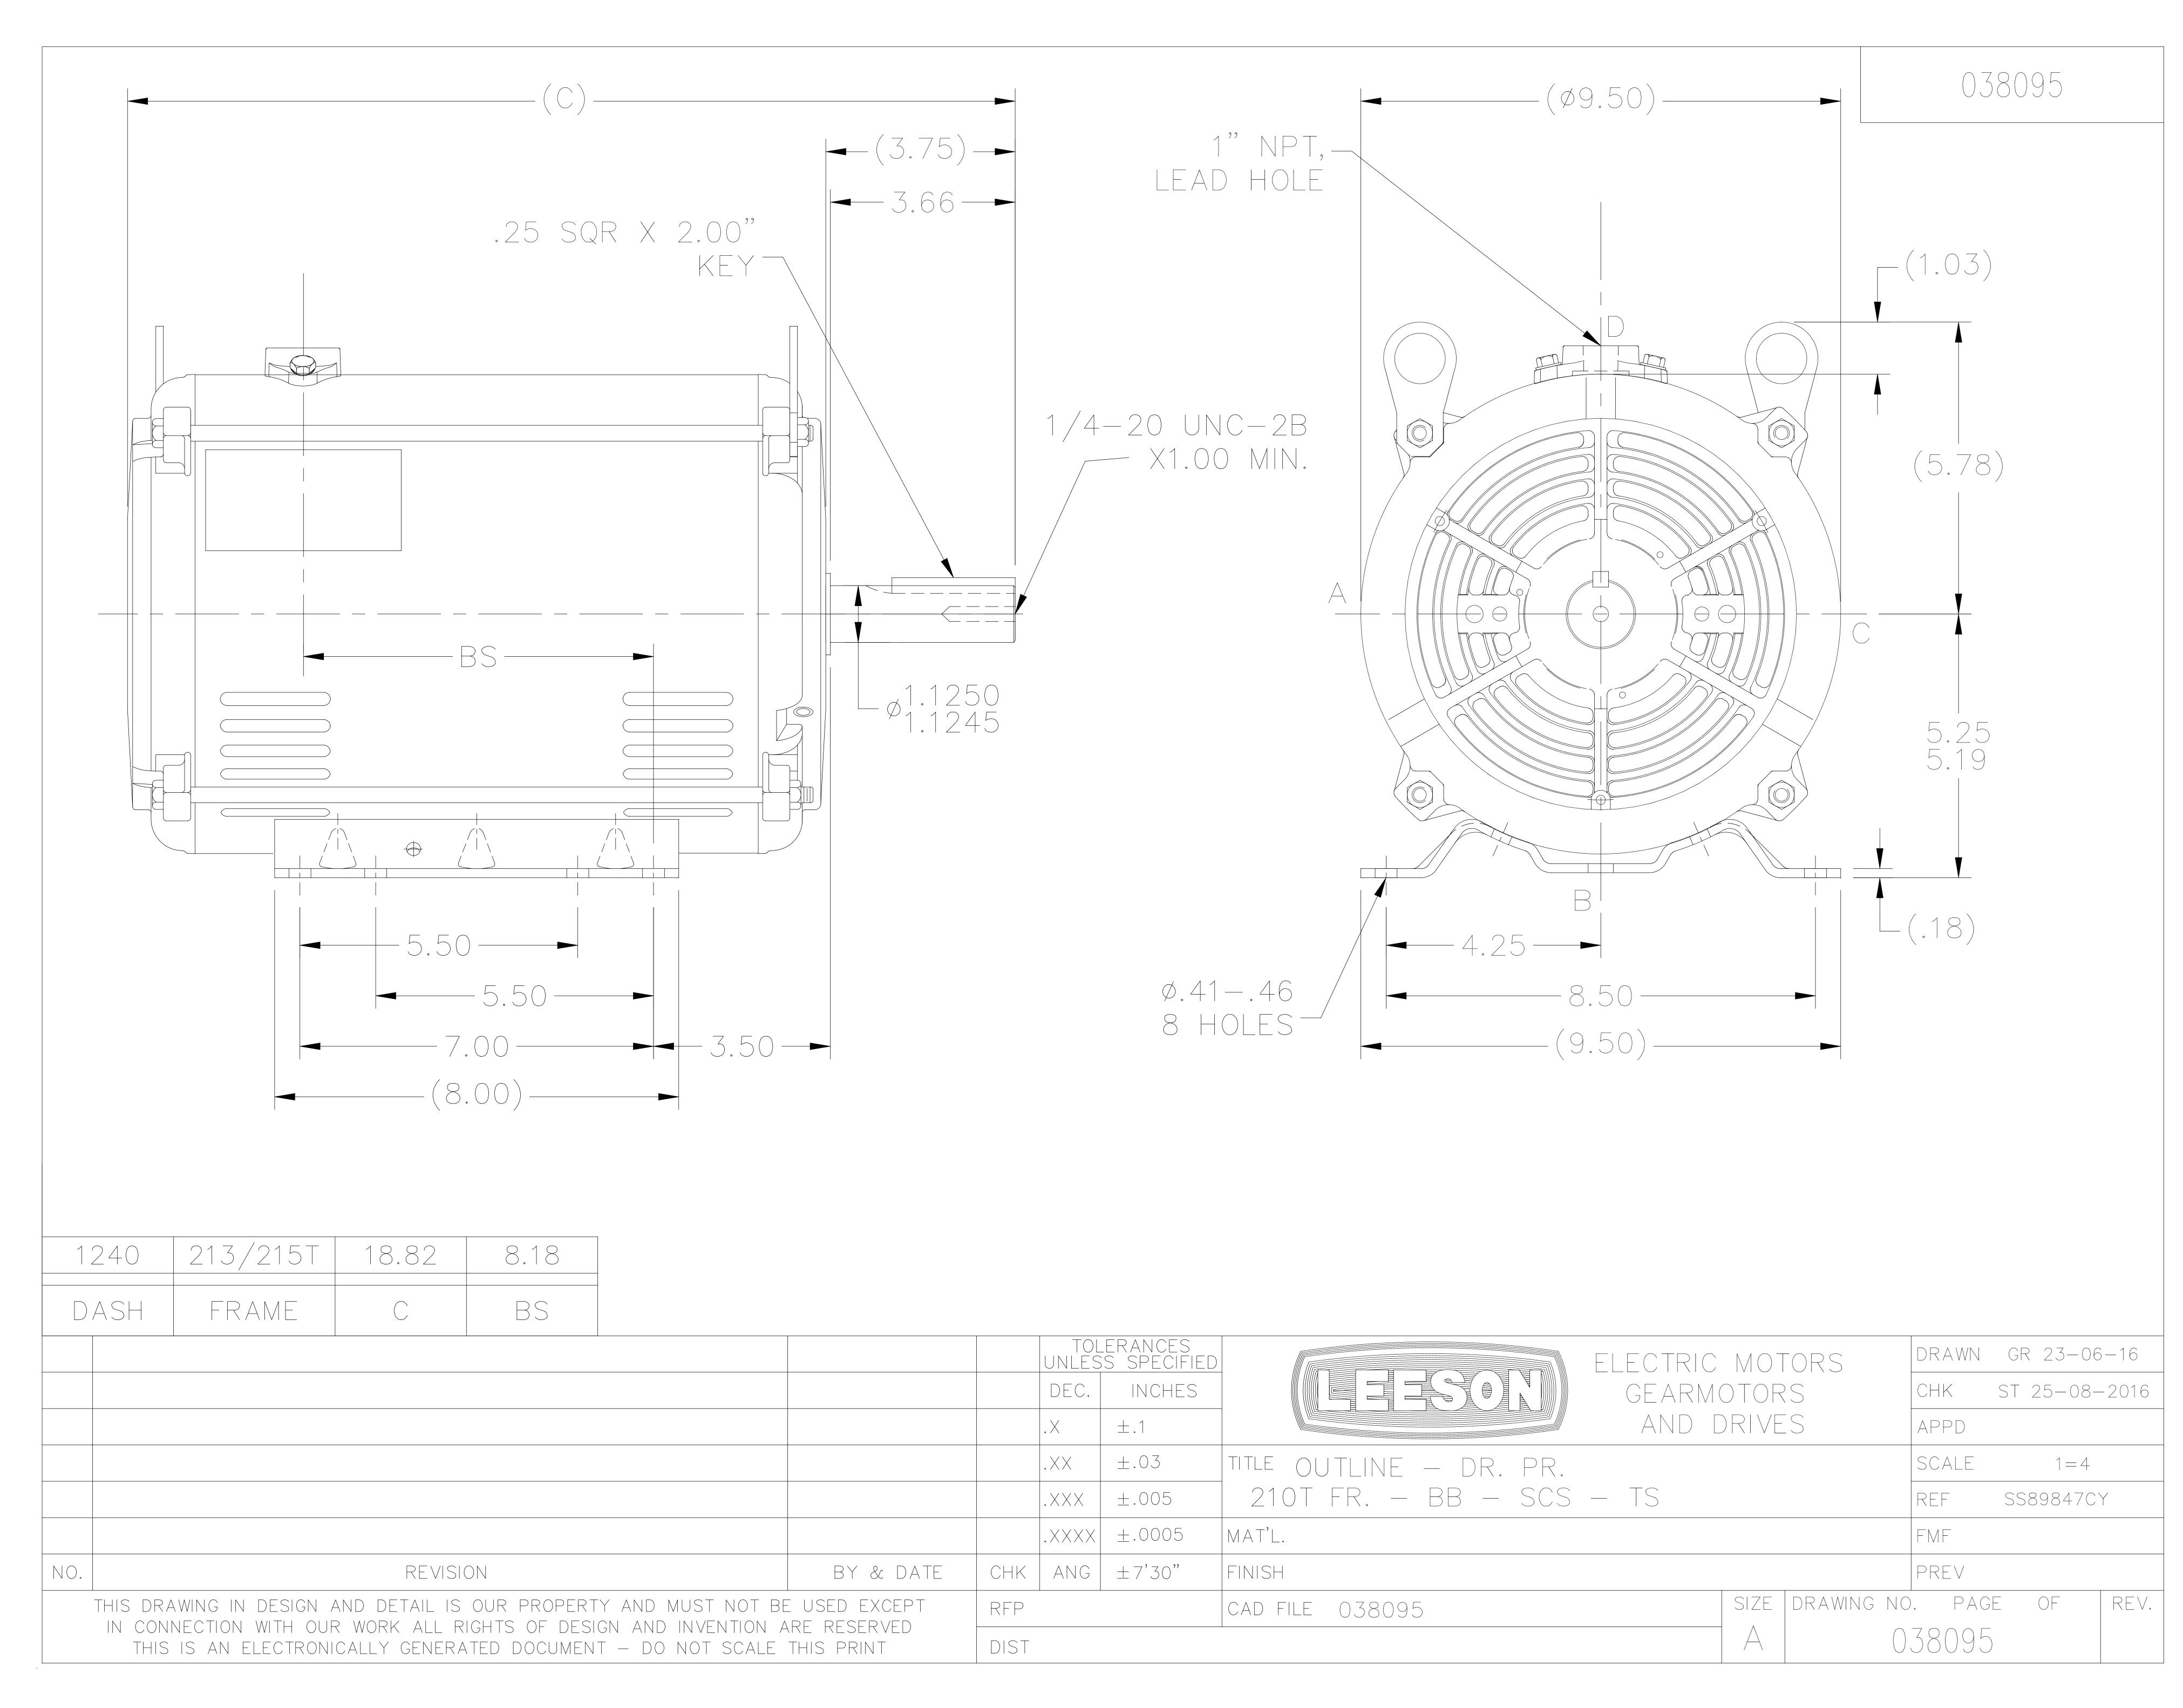

## **Technical Specifications**

| Electrical Type       | Squirrel Cage Induction Run | Starting Method       | Across The Line |
|-----------------------|-----------------------------|-----------------------|-----------------|
| Poles                 | 2                           | Rotation              | Reversible      |
| Resistance Main       | .881 Ohms                   | Mounting              | Rigid Base      |
| Motor Orientation     | Horizontal                  | Drive End Bearing     | Ball            |
| Opp Drive End Bearing | Ball                        | Frame Material        | Rolled Steel    |
| Shaft Type            | Single Special Extension    | Assembly/Box Mounting | F3              |
| Outline Drawing       | 038095-1240                 | Connection Drawing    | EE7308          |