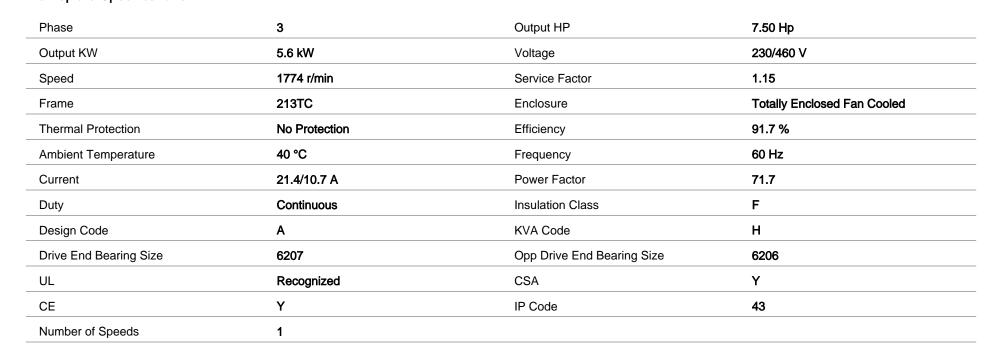

Product Information Packet: Model No: 141308.00, Catalog No:141308.00 Brake Motor, 7.50 HP, 3 Ph, 60 Hz, 230/460 V, 1800 & 1800 RPM, 213TC Frame, TEFC

LEESON

## Nameplate Specifications



## **Technical Specifications**

| Electrical Type       | Squirrel Cage Induction Run | Starting Method       | Across The Line |
|-----------------------|-----------------------------|-----------------------|-----------------|
| Poles                 | 4                           | Rotation              | Reversible      |
| Resistance Main       | .755 O                      | Mounting              | Round           |
| Motor Orientation     | Horizontal                  | Drive End Bearing     | Ball            |
| Opp Drive End Bearing | Ball                        | Frame Material        | Rolled Steel    |
| Shaft Type            | т                           | Overall Length        | 29.00 in        |
| Frame Length          | 13.00 in                    | Shaft Diameter        |