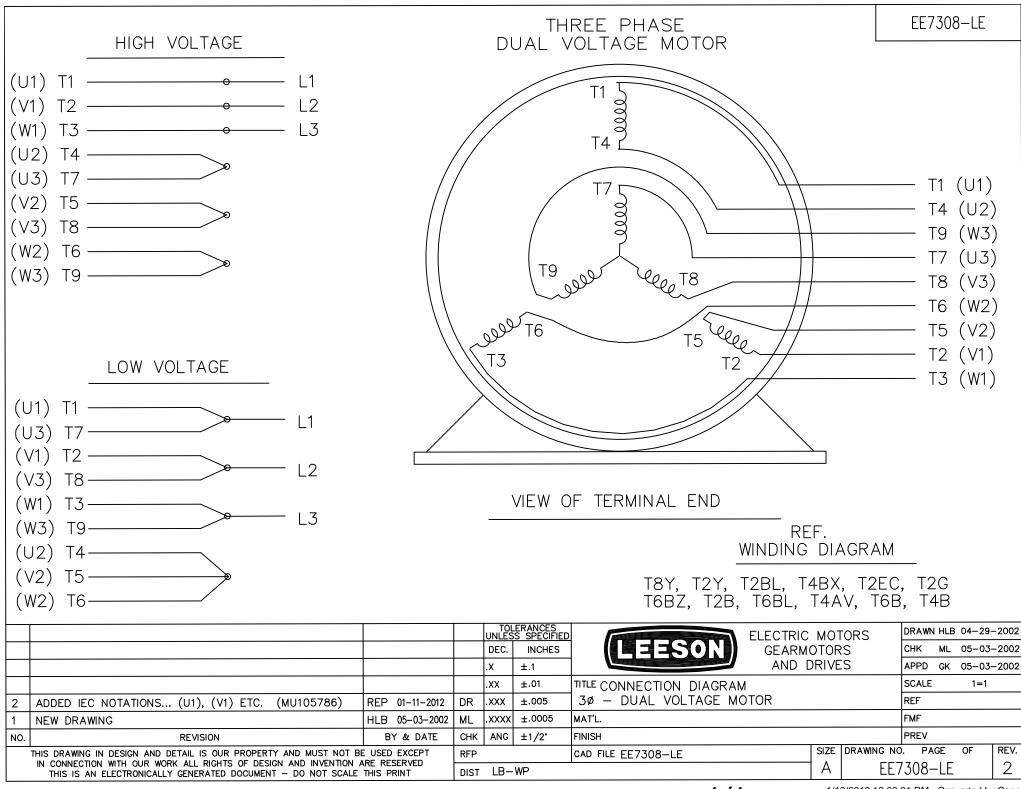

## **Technical Specifications**

| Electrical Type       | Squirrel Cage Inverter Rated | Starting Method       | Line Or Inverter |
|-----------------------|------------------------------|-----------------------|------------------|
| Poles                 | 2                            | Rotation              | Reversible       |
| Resistance Main       | .98 Ohms                     | Mounting              | Rigid Base       |
| Motor Orientation     | Horizontal                   | Drive End Bearing     | Ball             |
| Opp Drive End Bearing | Ball                         | Frame Material        | Rolled Steel     |
| Shaft Type            | Single Special Extension     | Assembly/Box Mounting | F1 ONLY          |
| Inverter Load         | CONSTANT 10:1                |                       |                  |
| Outline Drawing       | 609-0004                     | Connection Drawing    | A-EE7308-LE      |