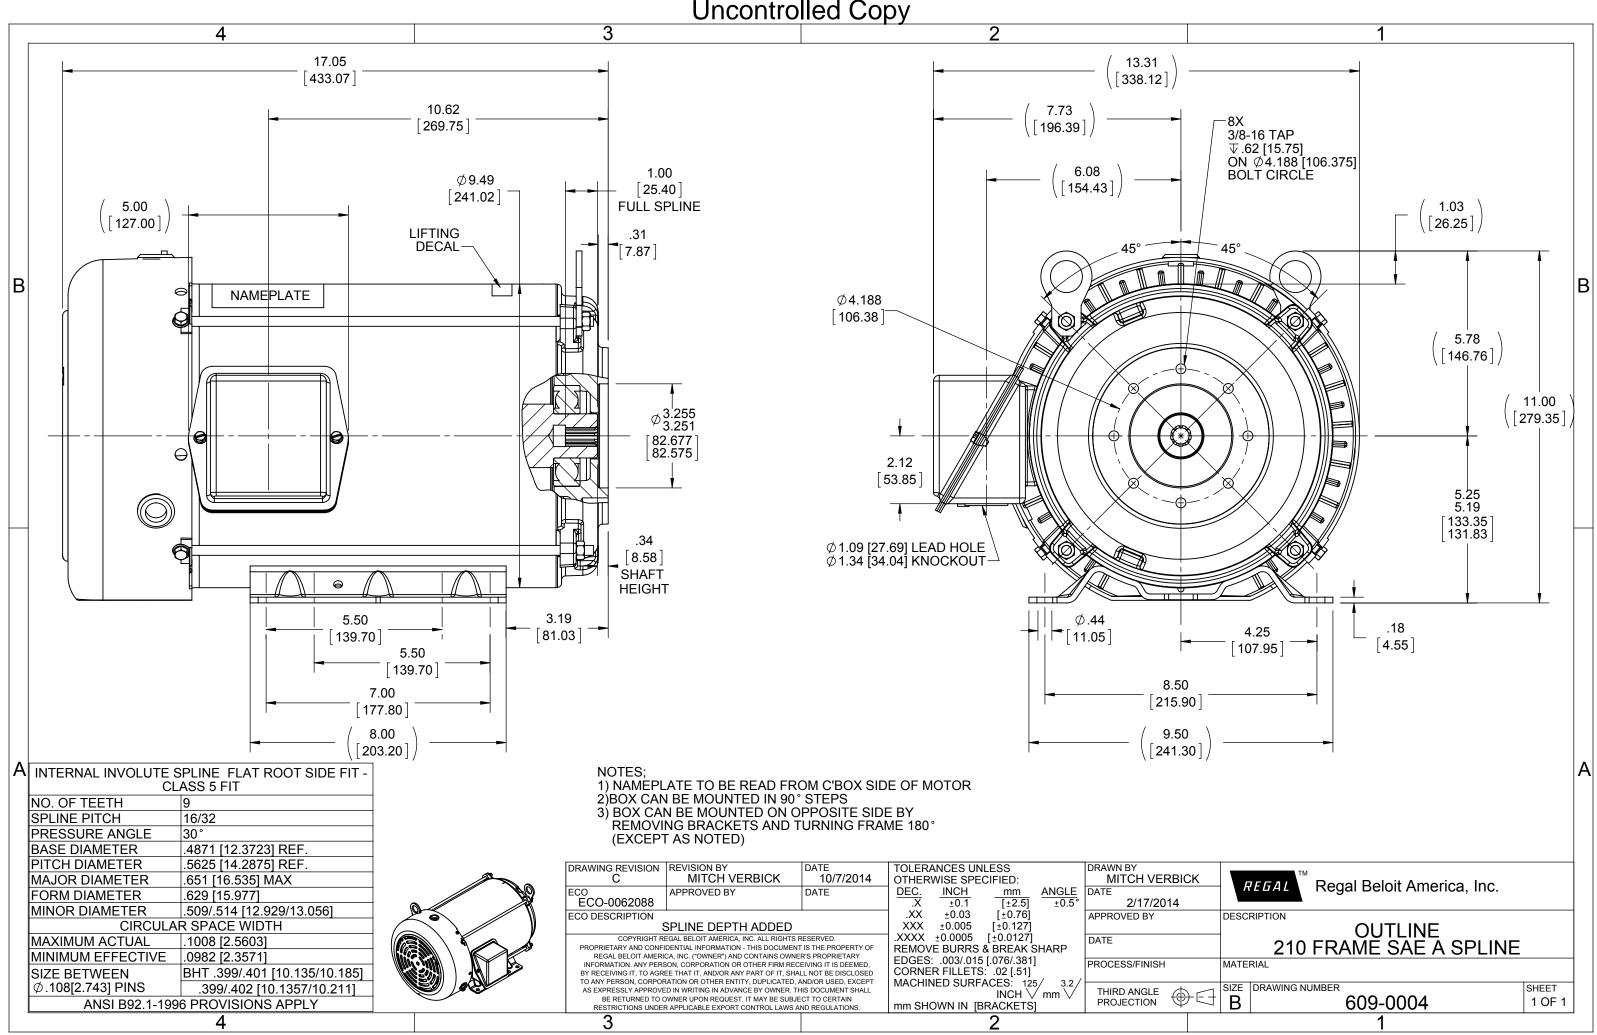

## **Technical Specifications**

| Electrical Type       | Squirrel Cage Inverter Rated | Starting Method       | Line Or Inverter |
|-----------------------|------------------------------|-----------------------|------------------|
| Poles                 | 2                            | Rotation              | Reversible       |
| Resistance Main       | .98 Ohms                     | Mounting              | Rigid Base       |
| Motor Orientation     | Horizontal                   | Drive End Bearing     | Ball             |
| Opp Drive End Bearing | Ball                         | Frame Material        | Rolled Steel     |
| Shaft Type            | Single Special Extension     | Assembly/Box Mounting | F1 ONLY          |
| Inverter Load         | CONSTANT 10:1                |                       |                  |
| Outline Drawing       | 609-0004                     | Connection Drawing    | A-EE7308-LE      |